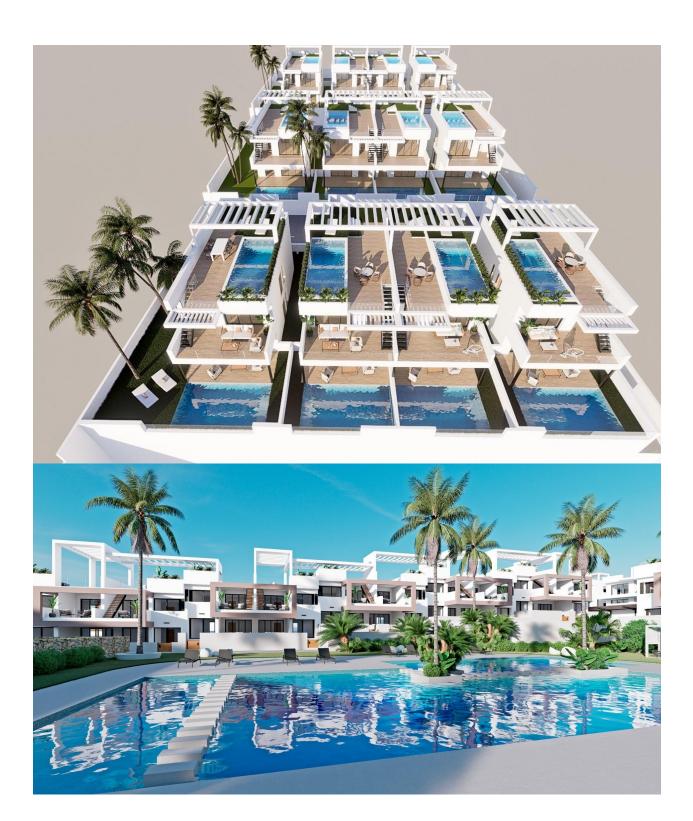

### **DESCRIPTION**

RESIDENTIAL COMPLEX OF NEW CONSTRUCTION IN FINESTRAT New construction residential complex in Finestrat located in one of the best areas to live on the Costa Blanca. The new construction complex consists of 60 bungalows with 2 or 3 bedrooms and 2 bathrooms with access to the common areas and the pool. Some units also have a private pool. All bungalows have a parking space. Some units have magnificent views of the sea and the Benidorm skyline. Finestrat is located in the Marina Baixa region of the Costa Blanca, close to neighboring Benidorm and about 40 kilometers from the city of Alicante and the international airport. Benidorm is only a five minute drive from the properties and offers all the services you may need, including shops, bars, restaurants, supermarkets, banks, pharmacies and several international private schools. Near the beaches of Levante, Poniente and Cala de Finestrat, with more than 6 km in length that are among the best in Europe awarded by the European Union with Blue Flags. All the leisure services such as the Aqua Natura, Terra Mítica, Terra Natura, Aqualandia and Mundomar theme parks, the Sierra Cortina and