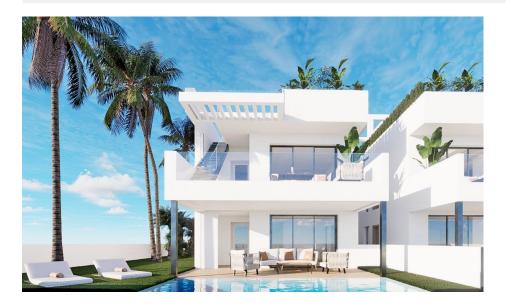

### **DESCRIPTION**

RESIDENTIAL COMPLEX OF NEW CONSTRUCTION IN FINESTRAT New construction residential complex in Finestrat located in one of the best areas to live on the Costa Blanca. The new construction complex consists of 60 bungalows with 2 or 3 bedrooms and 2 bathrooms with access to the common areas and the pool. Some units also have a private pool. All bungalows have a parking space. Some units have magnificent views of the sea and the Benidorm skyline. Finestrat is located in the Marina Baixa region of the Costa Blanca, close to neighboring Benidorm and about 40 kilometers from the city of Alicante and the international airport. Benidorm is only a five minute drive from the properties and offers all the services you may need, including shops, bars, restaurants, supermarkets, banks, pharmacies and several international private schools. Near the beaches of Levante, Poniente and Cala de Finestrat, with more than 6 km in length that are among the best in Europe awarded by the European Union with Blue Flags. All the leisure services such as the Aqua Natura, Terra Mítica, Terra Natura, Aqualandia and Mundomar theme parks, the Sierra Cortina and

## **VIEWS**

• Panoramic views