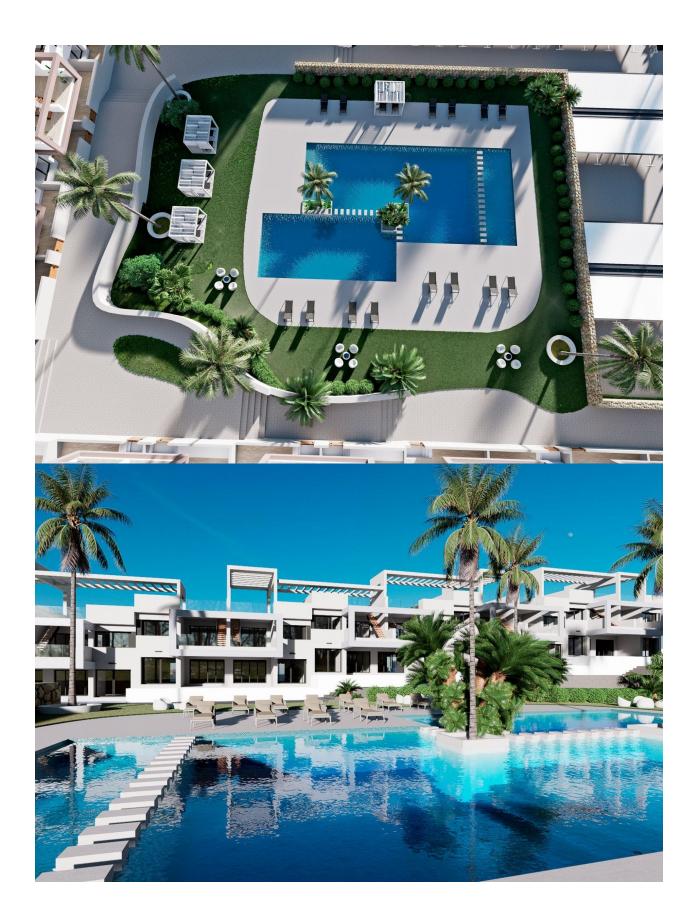

### **DESCRIPTION**

RESIDENTIAL COMPLEX OF NEW CONSTRUCTION IN FINESTRAT New construction residential complex in Finestrat located in one of the best areas to live on the Costa Blanca. The new construction complex consists of 60 bungalows with 2 or 3 bedrooms and 2 bathrooms with access to the common areas and the pool. Some units also have a private pool. All bungalows have a parking space. Some units have magnificent views of the sea and the Benidorm skyline. Finestrat is located in the Marina Baixa region of the Costa Blanca, close to neighboring Benidorm and about 40 kilometers from the city of Alicante and the international airport. Benidorm is only a five minute drive from the properties and offers all the services you may need, including shops, bars, restaurants, supermarkets, banks, pharmacies and several international private schools. Near the beaches of Levante, Poniente and Cala de Finestrat, with more than 6 km in length that are among the best in Europe awarded by the European Union with Blue Flags. All the leisure services such as the Aqua Natura, Terra Mítica, Terra Natura, Aqualandia and Mundomar theme parks, the Sierra Cortina and

## **VIEWS**

• Panoramic views