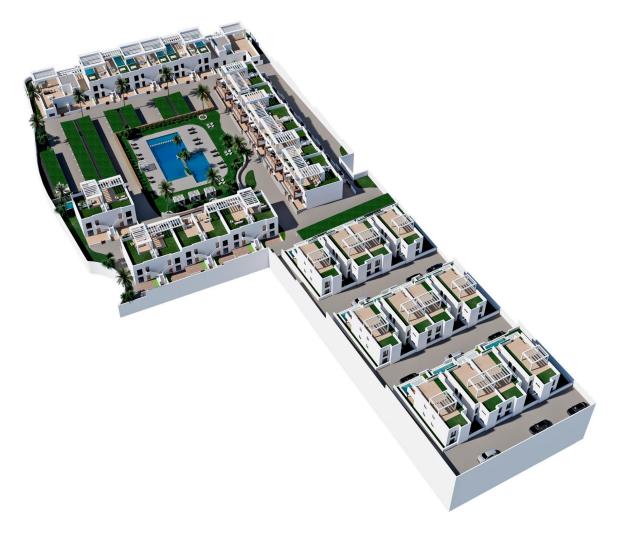

### **DESCRIPTION**

RESIDENTIAL COMPLEX OF NEW CONSTRUCTION IN FINESTRAT New construction residential complex in Finestrat located in one of the best areas to live on the Costa Blanca. The new construction complex consists of 60 bungalows with 2 or 3 bedrooms and 2 bathrooms with access to the common areas and the pool. Some units also have a private pool. All bungalows have a parking space. Some units have magnificent views of the sea and the Benidorm skyline. Finestrat is located in the Marina Baixa region of the Costa Blanca, close to neighboring Benidorm and about 40 kilometers from the city of Alicante and the international airport. Benidorm is only a five minute drive from the properties and offers all the services you may need, including shops, bars, restaurants, supermarkets, banks, pharmacies and several international private schools. Near the beaches of Levante, Poniente and Cala de Finestrat, with more than 6 km in length that are among the best in Europe awarded by the European Union with Blue Flags. All the leisure services such as the Aqua Natura, Terra Mítica, Terra Natura, Aqualandia and Mundomar theme parks, the Sierra Cortina and