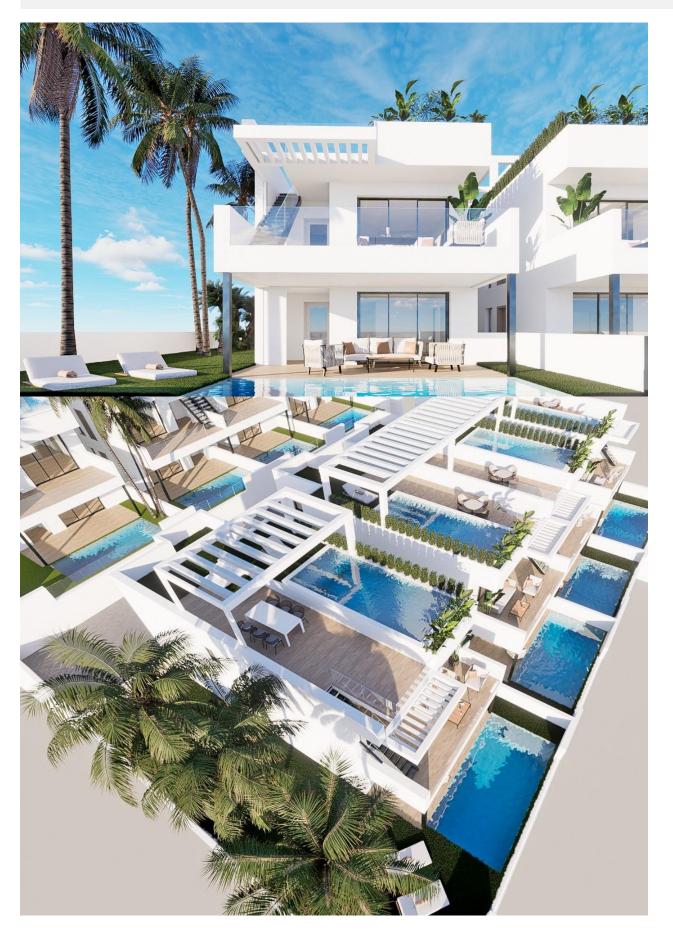

### **DESCRIPTION**

RESIDENTIAL COMPLEX OF NEW CONSTRUCTION IN FINESTRAT New construction residential complex in Finestrat located in one of the best areas to live on the Costa Blanca. The new construction complex consists of 60 bungalows with 2 or 3 bedrooms and 2 bathrooms with access to the common areas and the pool. Some units also have a private pool. All bungalows have a parking space. Some units have magnificent views of the sea and the Benidorm skyline. Finestrat is located in the Marina Baixa region of the Costa Blanca, close to neighboring Benidorm and about 40 kilometers from the city of Alicante and the international airport. Benidorm is only a five minute drive from the properties and offers all the services you may need, including shops, bars, restaurants, supermarkets, banks, pharmacies and several international private schools. Near the beaches of Levante, Poniente and Cala de Finestrat, with more than 6 km in length that are among the best in Europe awarded by the European Union with Blue Flags. All the leisure services such as the Aqua Natura, Terra Mítica, Terra Natura, Aqualandia and Mundomar theme parks, the Sierra Cortina and

## **VIEWS**

• Panoramic views