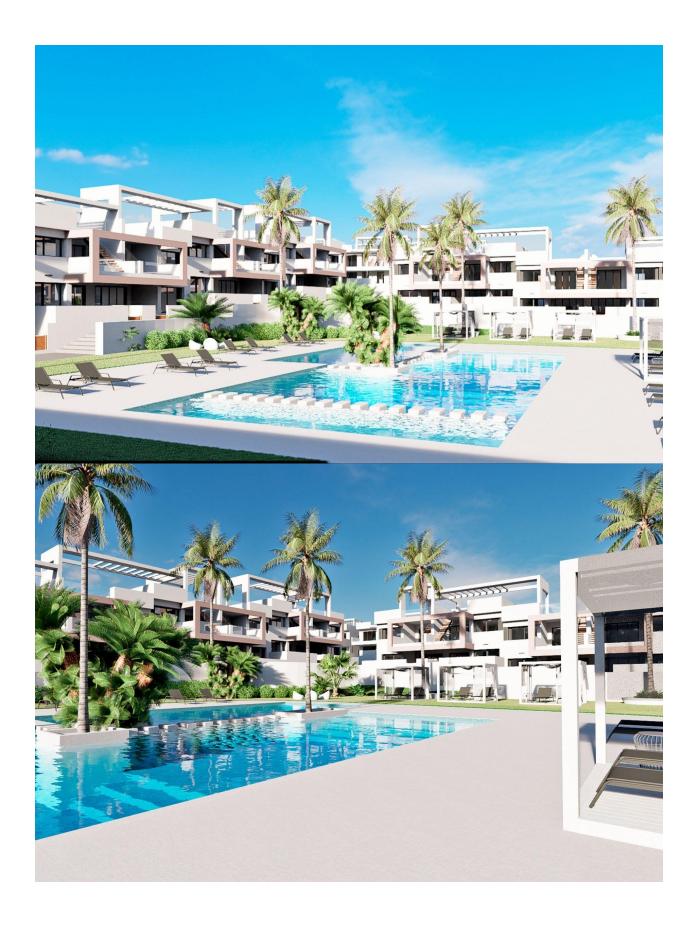

### **DESCRIPTION**

RESIDENTIAL COMPLEX OF NEW CONSTRUCTION IN FINESTRAT New construction residential complex in Finestrat located in one of the best areas to live on the Costa Blanca. The new construction complex consists of 60 bungalows with 2 or 3 bedrooms and 2 bathrooms with access to the common areas and the pool. Some units also have a private pool. All bungalows have a parking space. Some units have magnificent views of the sea and the Benidorm skyline. Finestrat is located in the Marina Baixa region of the Costa Blanca, close to neighboring Benidorm and about 40 kilometers from the city of Alicante and the international airport. Benidorm is only a five minute drive from the properties and offers all the services you may need, including shops, bars, restaurants, supermarkets, banks, pharmacies and several international private schools. Near the beaches of Levante, Poniente and Cala de Finestrat, with more than 6 km in length that are among the best in Europe awarded by the European Union with Blue Flags. All the leisure services such as the Aqua Natura, Terra Mítica, Terra Natura, Aqualandia and Mundomar theme parks, the Sierra Cortina and

## **VIEWS**

• Panoramic views