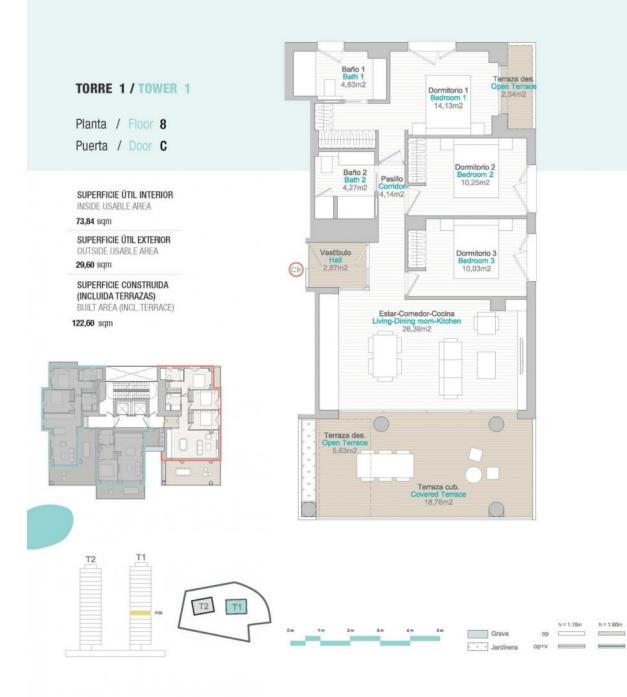

#### CALPE/MORAIRA

| R | EF: | :# | 11 | 14 | 6 |
|---|-----|----|----|----|---|

| INFO              |               |  |
|-------------------|---------------|--|
| PRICE:            | 780.000 €     |  |
| PROPERTY<br>TYPE: | Apartment     |  |
| CITY:             | Calpe/Moraira |  |
| BEDROOMS:         | 3             |  |
| Bathrooms:        | 2             |  |
| Build ( m2 ):     | 89            |  |
| Plot ( m2 ):      | -             |  |
| Terrace ( m2 ):   | -             |  |
| Year:             | -             |  |
| Floor:            | -             |  |
| Old price         | -             |  |