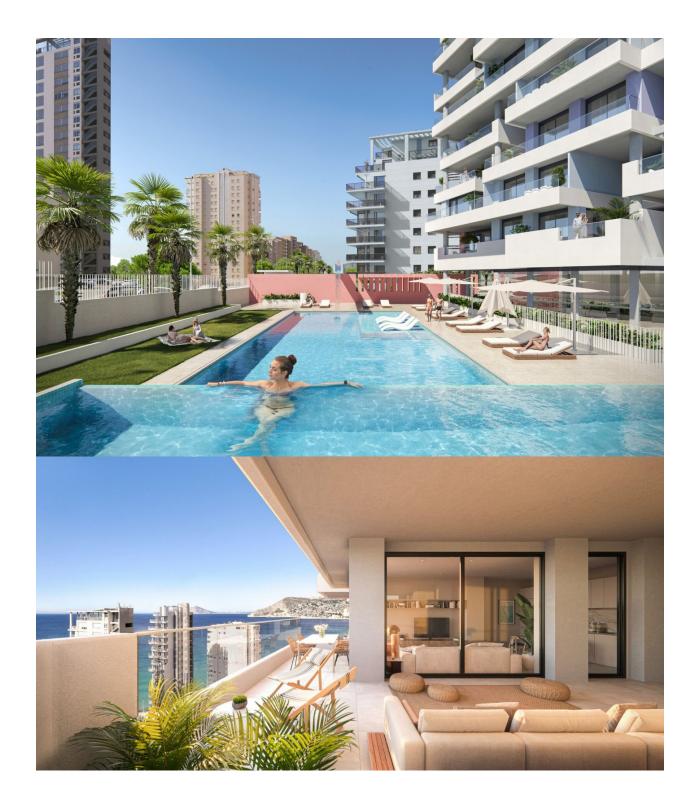

#### DESCRIPTION

NEW BUILD APARTMENTS WITH THE SEA VIEWS IN CALPE New Build residential complex of 1, 2 and 3 bedrooms apartments with large terraces in Calpe. Two towers of 18 floors with beautiful apartments with views of the sea and the salt lake of Calpe. Complete installation of ducted air conditioning, with pump of cold and heat, by aerothermal control thermostat in living room. Large common areas with gardens, swimming pool, paddle tennis, children's area. On 11th floor of tower 1: infinity pool, sauna, gym and chill area out with sea views. Calpe, one of the towns of La Marina Alta, lies on the northern coast of the province of Alicante, surrounded by the towns of Altea, Benidorm, Teulada-Moraira, Benissa. Calpe has a wonderful mixture of old Valencian culture and modern tourist facilities. It is a great base from which to explore the local area or enjoy the many local beaches. Calpe alone has three of the most beautiful sandy beaches on the coast. Calpe also has two Sailing Clubs: Real Club Náutico de Calpe and Club Náutico de Puerto Blanco. Fishing village of Calpe now transformed into a tourist magnet, the town sits in an ideal location, easily accessed by the A7 motorway and the N332 that runs from Valencia to Alicante; its approximately 1 hour drive from the airport at Alicante and 1,5 hours to Valencias airport.

### VIEWS

• Panoramic views