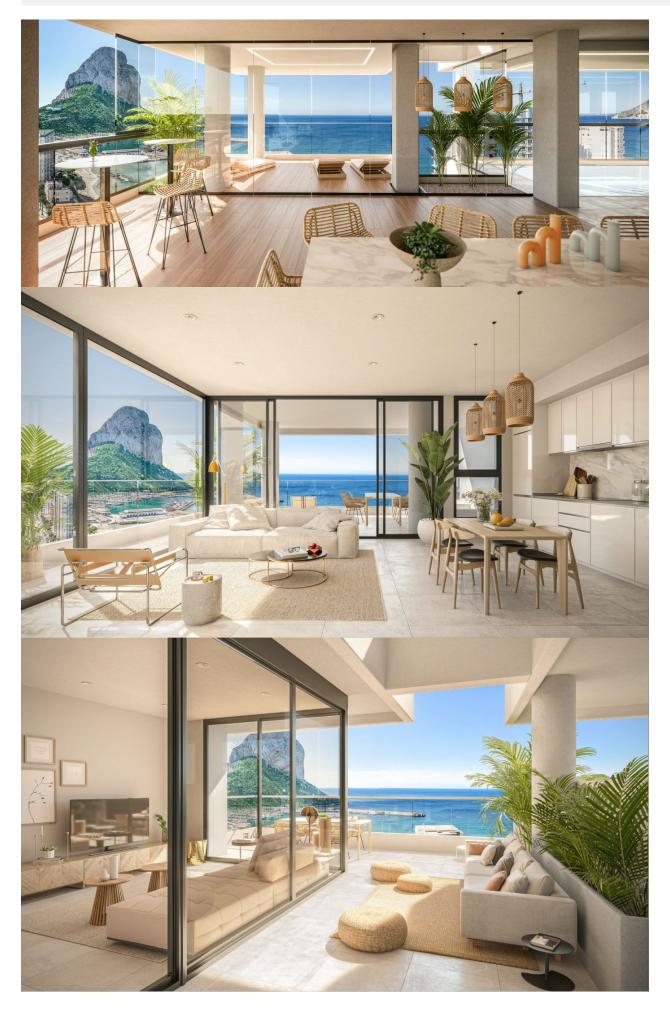

#### DESCRIPTION

NEW BUILD APARTMENTS WITH THE SEA VIEWS IN CALPE New Build residential complex of 1, 2 and 3 bedrooms apartments with large terraces in Calpe. Two towers of 18 floors with beautiful apartments with views of the sea and the salt lake of Calpe. Complete installation of ducted air conditioning, with pump of cold and heat, by aerothermal control thermostat in living room. Large common areas with gardens, swimming pool, paddle tennis, children's area. On 11th floor of tower 1: infinity pool, sauna, gym and chill area out with sea views. Calpe, one of the towns of La Marina Alta, lies on the northern coast of the province of Alicante, surrounded by the towns of Altea, Benidorm, Teulada-Moraira, Benissa. Calpe has a wonderful mixture of old Valencian culture and modern tourist facilities. It is a great base from which to explore the local area or enjoy the many local beaches. Calpe alone has three of the most beautiful sandy beaches on the coast. Calpe also has two Sailing Clubs: Real Club Náutico de Calpe and Club Náutico de Puerto Blanco. Fishing village of Calpe now transformed into a tourist magnet, the town sits in an ideal location, easily accessed by the A7 motorway and the N332 that runs from Valencia to Alicante; its approximately 1 hour drive from the airport at Alicante and 1,5 hours to Valencias airport.

### VIEWS

• Panoramic views

# PROPERTY GALLERY

N

\_

"OUR EXPERIENCE IS YOUR GUARANTEE"