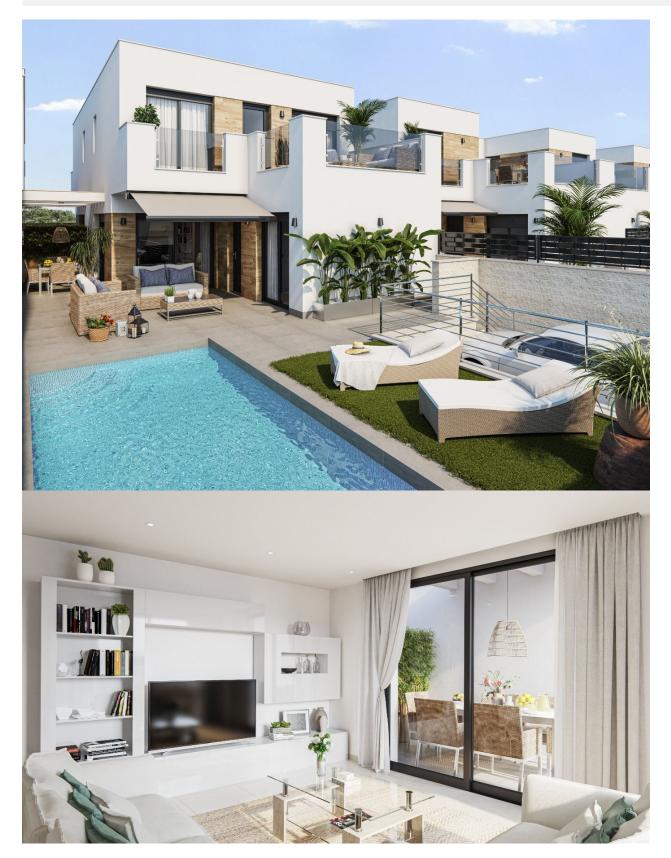

#### DESCRIPTION

NEW BUILD SEMI-DETACHED VILLAS IN DOLORES New Build semidetached villas located in the town of Dolores, close to the beaches of La Marina and Guardamar. New Build residential of 10 semi-datached villas with 3 bedrooms, 2 bathrooms, open plan kitchen with the lounge area, fitted wardrobes, private garden with the pool and off road parking space. Dolores is a town located in the comarca of Vega Baja del Segura in southern Alicante province, Spain. The town is in the heart of the Segura huerta about 10 km from the nearest beaches in La Marina and Guardamar. Complex located 30 minutes from Alicante airport and 1 hour Murcia - Corvera airport.

#### **ENERGETIC CERTIFIED**

VIEWS

• Panoramic views

GARDEN AND TERRACES

• Private garden