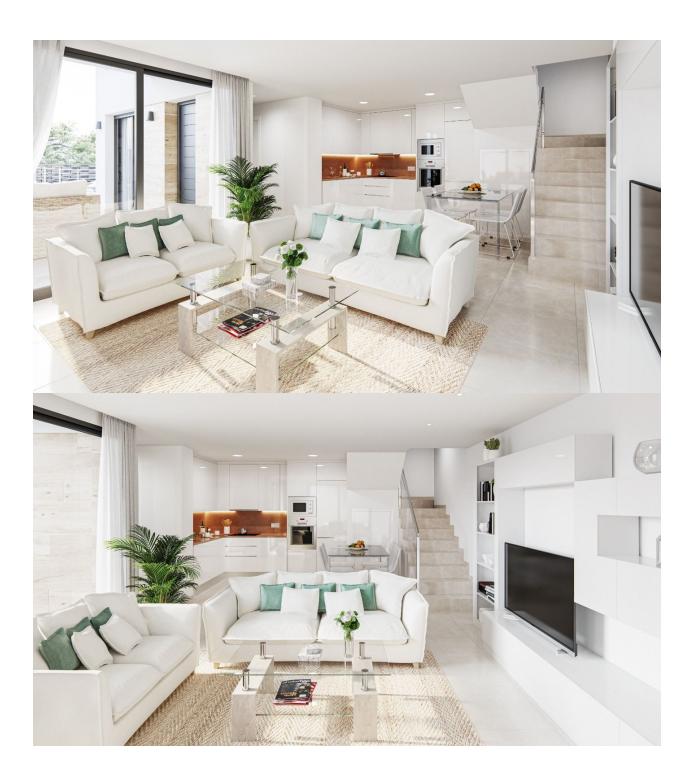

#### DESCRIPTION

NEW BUILD SEMI-DETACHED VILLAS IN DOLORES New Build semidetached villas located in the town of Dolores, close to the beaches of La Marina and Guardamar. New Build residential of 10 semi-datached villas with 3 bedrooms, 2 bathrooms, open plan kitchen with the lounge area, fitted wardrobes, private garden with the pool and off road parking space. Dolores is a town located in the comarca of Vega Baja del Segura in southern Alicante province, Spain. The town is in the heart of the Segura huerta about 10 km from the nearest beaches in La Marina and Guardamar. Complex located 30 minutes from Alicante airport and 1 hour Murcia - Corvera airport.