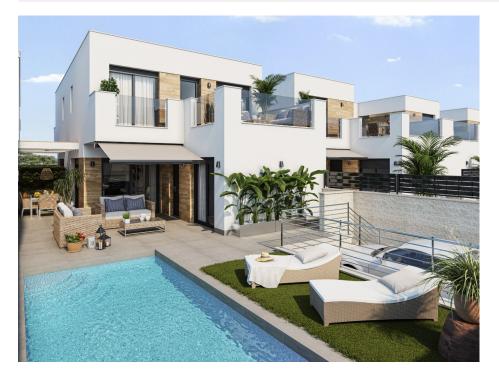

#### DESCRIPTION

NEW BUILD SEMI-DETACHED VILLAS IN DOLORES New Build semidetached villas located in the town of Dolores, close to the beaches of La Marina and Guardamar. New Build residential of 10 semi-datached villas with 3 bedrooms, 2 bathrooms, open plan kitchen with the lounge area, fitted wardrobes, private garden with the pool and off road parking space. Dolores is a town located in the comarca of Vega Baja del Segura in southern Alicante province, Spain. The town is in the heart of the Segura huerta about 10 km from the nearest beaches in La Marina and Guardamar. Complex located 30 minutes from Alicante airport and 1 hour Murcia - Corvera airport.