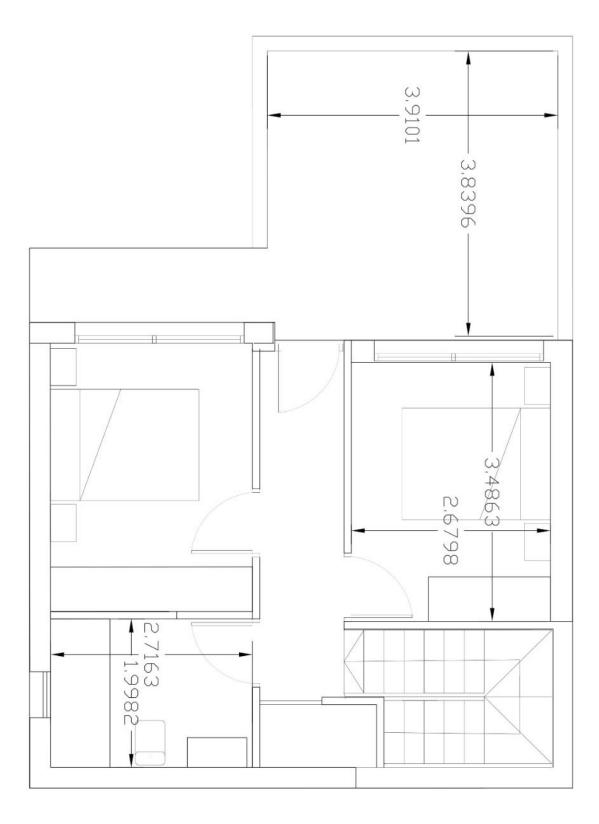

| CUADRO DE SUPERFICIES         | CONSTRUIDAS          |
|-------------------------------|----------------------|
| Superficie Construída Cerrada | 99,00 m <sup>3</sup> |
| Superficie Construide Abierte | 6,00 m               |
| Superficie Construida Total   | 105,00 mi            |

SUPERFICIE PARCELA m<sup>2</sup>
Superficie parcela 3 166,57 m<sup>2</sup>
m2 as and adde software addresses addre

Planta Baja + Implantación Vivienda 3

e 1/100