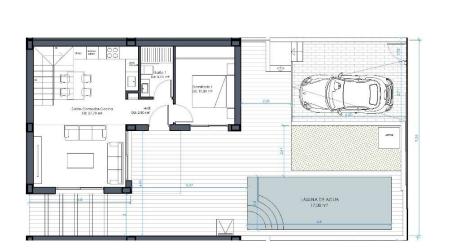

| CUADRO DE SUPERFICIES         | CONSTRUIDAS          |
|-------------------------------|----------------------|
| Superficie Construída Cerrada | 99,00 m <sup>3</sup> |
| Superficie Construide Abierte | 6,00 m               |
| Superficie Construida Total   | 105,00 mi            |

SUPERFICIE PARCELA m<sup>2</sup>
Superficie parcela 3 166,57 m<sup>2</sup>
m2 as and adde software addresses addre

Planta Baja + Implantación Vivienda 3

e 1/100