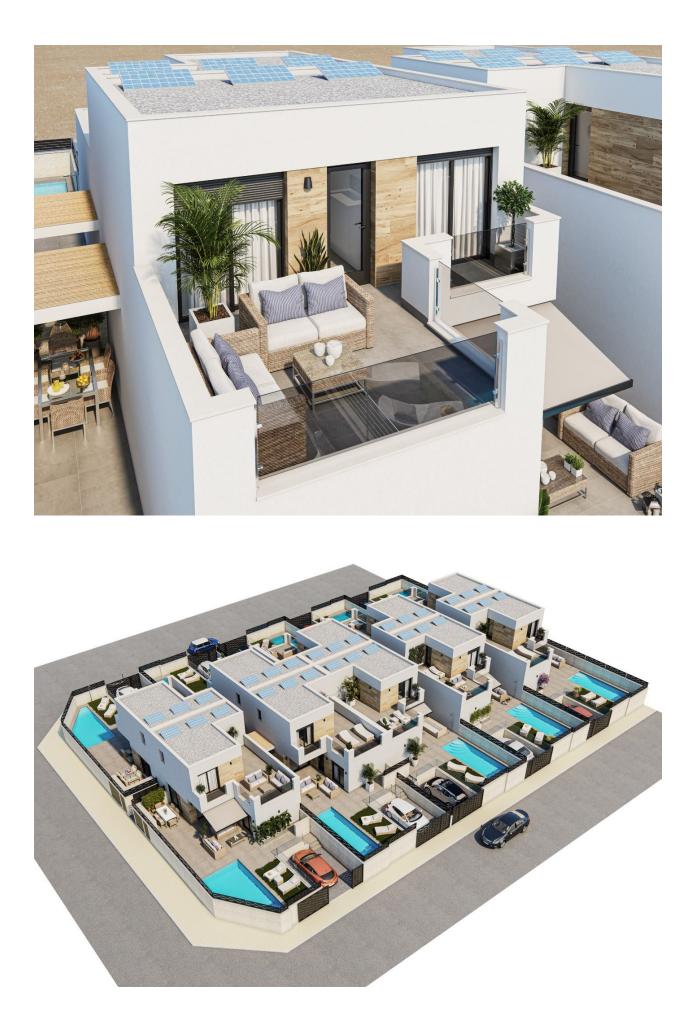

#### DESCRIPTION

NEW BUILD SEMI-DETACHED VILLAS IN DOLORES New Build semidetached villas located in the town of Dolores, close to the beaches of La Marina and Guardamar. New Build residential of 10 semi-datached villas with 3 bedrooms, 2 bathrooms, open plan kitchen with the lounge area, fitted wardrobes, private garden with the pool and off road parking space. Dolores is a town located in the comarca of Vega Baja del Segura in southern Alicante province, Spain. The town is in the heart of the Segura huerta about 10 km from the nearest beaches in La Marina and Guardamar. Complex located 30 minutes from Alicante airport and 1 hour Murcia - Corvera airport.

# PROPERTY GALLERY

| 06 | Modelo<br>A'  | Modelo<br>A  | 05 |
|----|---------------|--------------|----|
| 07 | Modelo<br>A'  | Modelo<br>A  | 04 |
| 08 | fitodelo<br>A | Modelo<br>A' | 03 |
| 09 | A             | Modelo<br>A' | 02 |
| 10 | fitodelo<br>A | Modelo<br>A' | 01 |