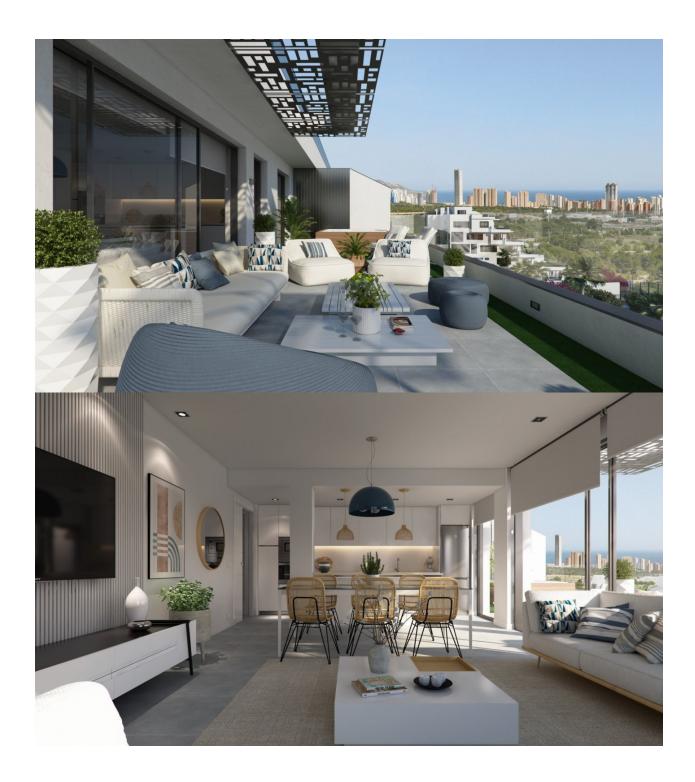

## DESCRIPTION

NEW BUILD RESIDENTIAL COMPLEX IN FINESTRAT WITH THE SEA VIEWS New Build luxury residential complex in Finestrat. Complex consists of duplexes, apartments, penthouses and independent villas. The complex consists of 3 blocks: 2 blocks of 7 floors and 1 of 5. Individual villas with private swimming pool. Beautiful penthouses with 3 and 4 bedrooms, 3 bathrooms, open plan kitchen with the lounge area, fitted wardrobes, terrace and private solarium. Each property comes with underground parking space and storeroom. Closed luxury complex with communal areas, sea and Benidorm skyline views located few kilometres from the bustling beach life, shopping centre and sandy beaches. The delivery of the complex is April 2025. The complex consist: Community swimming pool 200 m<sup>2</sup> Heated indoor swimming pool Playground Sports area Padel Underground parking Storage room Elevator Finestrat located in the Marina Baixa region of the Costa Blanca, close to neighbouring Benidorm and about 40 kilometres from the city of Alicante and the international airport. The village is situated on the mountainside of Puig Campana and offers beautiful views of the mountains, the coast and the Mediterranean Sea. Benidorm is just a five-minute drive from the properties and offers all the services you would need including shops,