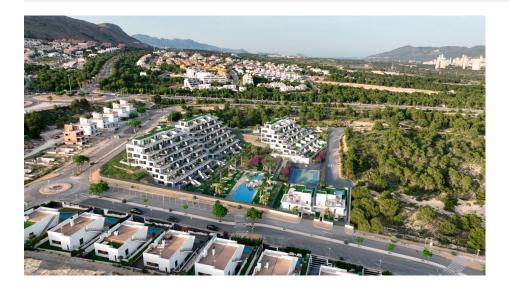

## DESCRIPTION

NEW BUILD RESIDENTIAL COMPLEX IN FINESTRAT WITH THE SEA VIEWS New Build luxury residential complex in Finestrat. Complex consists of duplexes, apartments, penthouses and independent villas. The complex consists of 3 blocks: 2 blocks of 7 floors and 1 of 5. Individual villas with private swimming pool. Beautiful penthouses with 3 and 4 bedrooms, 3 bathrooms, open plan kitchen with the lounge area, fitted wardrobes, terrace and private solarium. Each property comes with underground parking space and storeroom. Closed luxury complex with communal areas, sea and Benidorm skyline views located few kilometres from the bustling beach life, shopping centre and sandy beaches. The delivery of the complex is April 2025. The complex consist: Community swimming pool 200 m<sup>2</sup> Heated indoor swimming pool Playground Sports area Padel Underground parking Storage room Elevator Finestrat located in the Marina Baixa region of the Costa Blanca, close to neighbouring Benidorm and about 40 kilometres from the city of Alicante and the international airport. The village is situated on the mountainside of Puig Campana and offers beautiful views of the mountains, the coast and the Mediterranean Sea. Benidorm is just a five-minute drive from the properties and offers all the services you would need including shops,