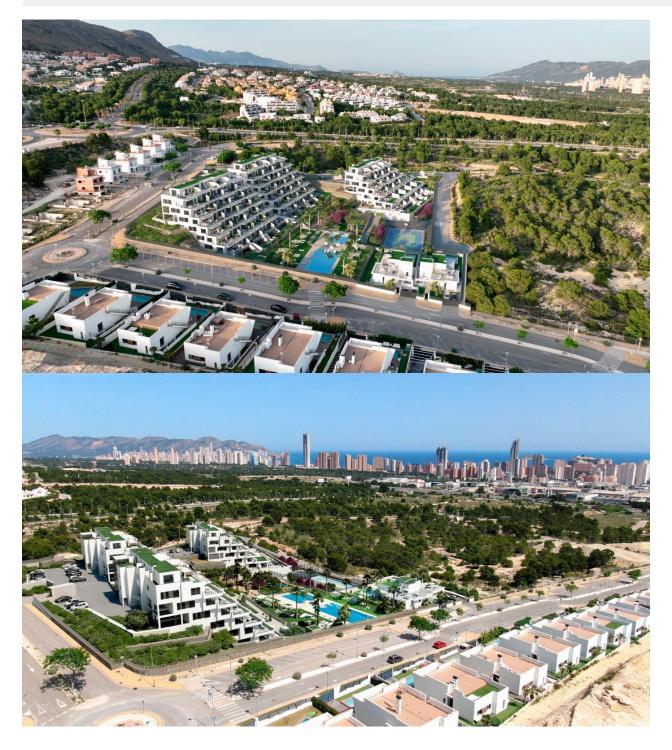

## DESCRIPTION

NEW BUILD RESIDENTIAL COMPLEX IN FINESTRAT WITH THE SEA VIEWS New Build luxury residential complex in Finestrat. Complex consists of duplexes, apartments, penthouses and independent villas. The complex consists of 3 blocks: 2 blocks of 7 floors and 1 of 5. Individual villas with private swimming pool. Beautiful penthouses with 3 and 4 bedrooms, 3 bathrooms, open plan kitchen with the lounge area, fitted wardrobes, terrace and private solarium. Each property comes with underground parking space and storeroom. Closed luxury complex with communal areas, sea and Benidorm skyline views located few kilometres from the bustling beach life, shopping centre and sandy beaches. The delivery of the complex is April 2025. The complex consist: Community swimming pool 200 m<sup>2</sup> Heated indoor swimming pool Playground Sports area Padel Underground parking Storage room Elevator Finestrat located in the Marina Baixa region of the Costa Blanca, close to neighbouring Benidorm and about 40 kilometres from the city of Alicante and the international airport. The village is situated on the mountainside of Puig Campana and offers beautiful views of the mountains, the coast and the Mediterranean Sea. Benidorm is just a five-minute drive from the properties and offers all the services you would need including shops,