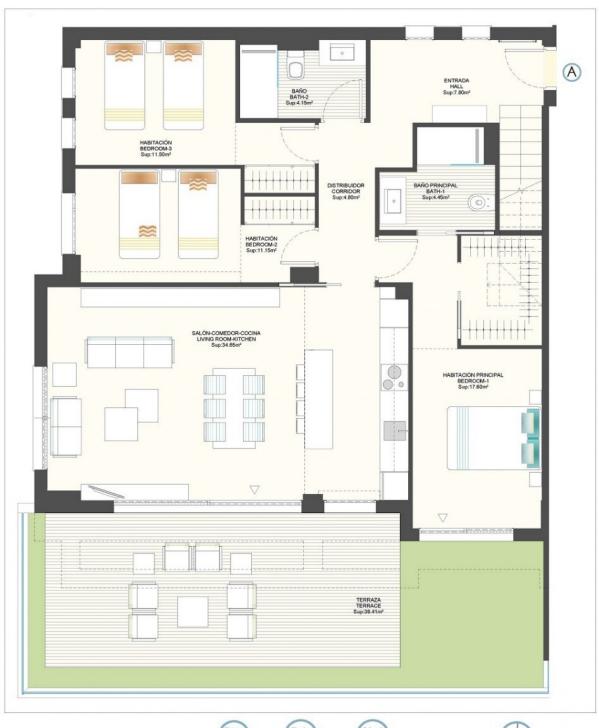

#### TOTAL SUP. ÚTIL / LIVING AREA:

Sup.útil vivienda / Property:

Sup.útil planta bajo cubierta / under roof:

Sup.útil terrazas y patios cubiertos / terrace\_covered:

Sup.útil terrazas y patios descubiertos / terrace\_uncovered:

TOTAL SUP. CONSTRUIDA C.T / BUILD AREA t.i:

237.31 m².

96.10 m².

24.90 m<sup>2</sup>.

4.66 m².

111.65 m².

285.02 m<sup>2</sup>.

innai