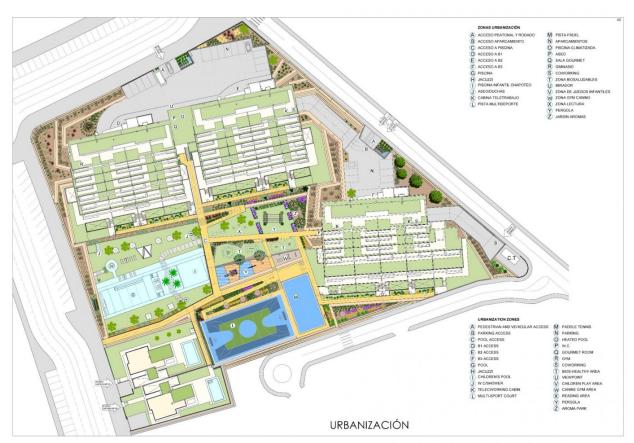

### **DESCRIPTION**

NEW BUILD RESIDENTIAL COMPLEX IN FINESTRAT WITH THE SEA VIEWS New Build luxury residential complex in Finestrat. Complex consists of duplexes, apartments, penthouses and independent villas. The complex consists of 3 blocks: 2 blocks of 7 floors and 1 of 5. Individual villas with private swimming pool. Beautiful penthouses with 3 and 4 bedrooms, 3 bathrooms, open plan kitchen with the lounge area, fitted wardrobes, terrace and private solarium. Each property comes with underground parking space and storeroom. Closed luxury complex with communal areas, sea and Benidorm skyline views located few kilometres from the bustling beach life, shopping centre and sandy beaches. The delivery of the complex is April 2025. The complex consist: Community swimming pool 200 m<sup>2</sup> Heated indoor swimming pool Playground Sports area Padel Underground parking Storage room Elevator Finestrat located in the Marina Baixa region of the Costa Blanca, close to neighbouring Benidorm and about 40 kilometres from the city of Alicante and the international airport. The village is situated on the mountainside of Puig Campana and offers beautiful views of the mountains, the coast and the Mediterranean Sea. Benidorm is just a five-minute drive from the properties and offers all the services you would need including shops,