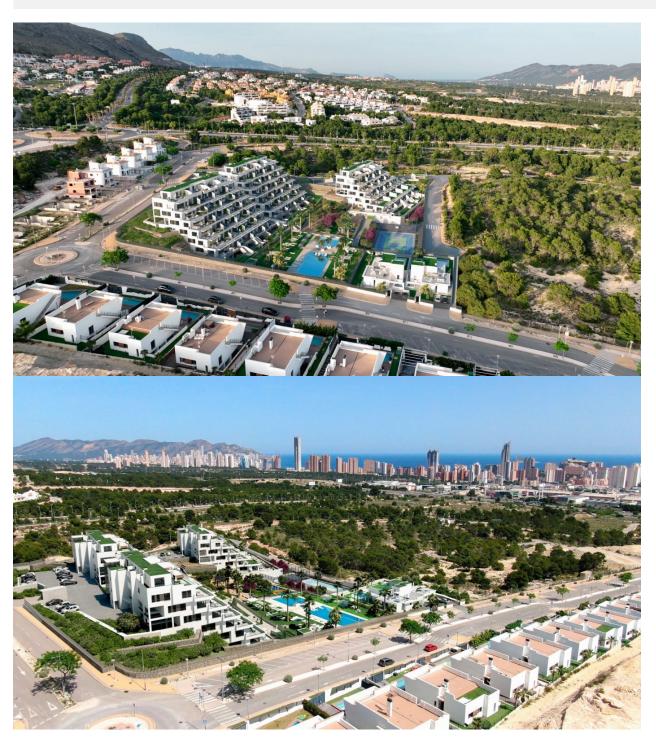

### **DESCRIPTION**

NEW BUILD RESIDENTIAL COMPLEX IN FINESTRAT WITH THE SEA VIEWS New Build luxury residential complex in Finestrat. Complex consists of duplexes, apartments, penthouses and independent villas. The complex consists of 3 blocks: 2 blocks of 7 floors and 1 of 5. Individual villas with private swimming pool. Beautiful penthouses with 3 and 4 bedrooms, 3 bathrooms, open plan kitchen with the lounge area, fitted wardrobes, terrace and private solarium. Each property comes with underground parking space and storeroom. Closed luxury complex with communal areas, sea and Benidorm skyline views located few kilometres from the bustling beach life, shopping centre and sandy beaches. The delivery of the complex is April 2025. The complex consist: Community swimming pool 200 m<sup>2</sup> Heated indoor swimming pool Playground Sports area Padel Underground parking Storage room Elevator Finestrat located in the Marina Baixa region of the Costa Blanca, close to neighbouring Benidorm and about 40 kilometres from the city of Alicante and the international airport. The village is situated on the mountainside of Puig Campana and offers beautiful views of the mountains, the coast and the Mediterranean Sea. Benidorm is just a five-minute drive from the properties and offers all the services you would need including shops,

bars, restaurants, supermarkets, banks, pharmacies and several private international schools. Close to the beaches of Levante, Poniente and Cala de Finestrat, with more than 6km in length that are among the best in Europe awarded by the European Union with Blue Flags. All leisure services such as the theme parks of Aqua Natura, Terra Mítica, Terra Natura, Aqualandia and Mundomar, Sierra Cortina and Villaitana Golf courses, hiking and climbing in Puig Campana an incomparable natural setting or enjoy of nautical sports.