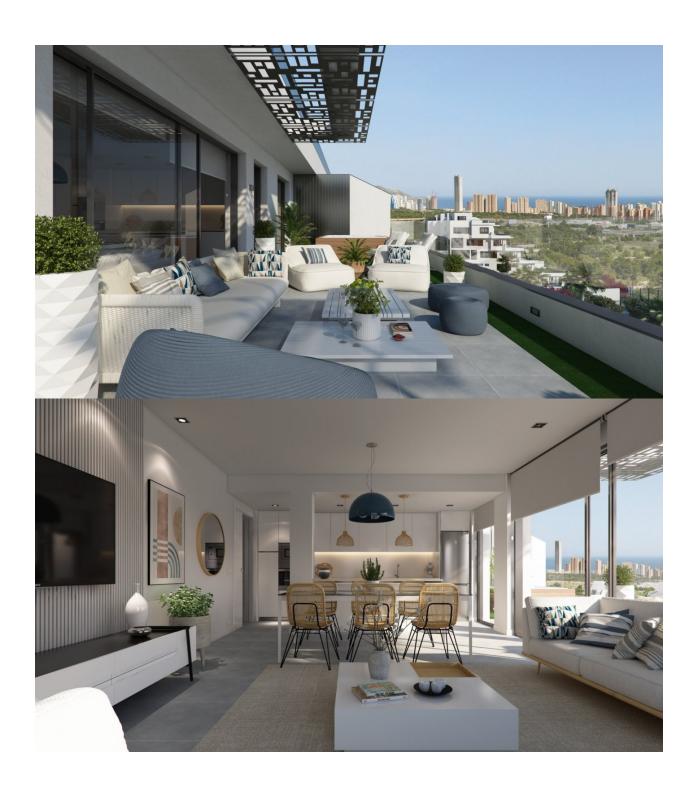

### **DESCRIPTION**

NEW BUILD RESIDENTIAL COMPLEX IN FINESTRAT WITH THE SEA VIEWS New Build luxury residential complex in Finestrat. Complex consists of duplexes, apartments, penthouses and independent villas. The complex consists of 3 blocks: 2 blocks of 7 floors and 1 of 5. Individual villas with private swimming pool. Beautiful penthouses with 3 and 4 bedrooms, 3 bathrooms, open plan kitchen with the lounge area, fitted wardrobes, terrace and private solarium. Each property comes with underground parking space and storeroom. Closed luxury complex with communal areas, sea and Benidorm skyline views located few kilometres from the bustling beach life, shopping centre and sandy beaches. The delivery of the complex is April 2025. The complex consist: Community swimming pool 200 m<sup>2</sup> Heated indoor swimming pool Playground Sports area Padel Underground parking Storage room Elevator Finestrat located in the Marina Baixa region of the Costa Blanca, close to neighbouring Benidorm and about 40 kilometres from the city of Alicante and the international airport. The village is situated on the mountainside of Puig Campana and offers beautiful views of the mountains, the coast and the Mediterranean Sea. Benidorm is just a five-minute drive from the properties and offers all the services you would need including shops,

# **VIEWS**

GARDEN AND TERRACES

• Panoramic views

• Private garden