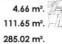

TOTAL SUP. CONSTRUIDA C.T / BUILD AREA t.i:

237.31 m².

96.10 m².

24.90 m<sup>2</sup>.

4.66 m².

111.65 m².

285.02 m<sup>2</sup>.

innai