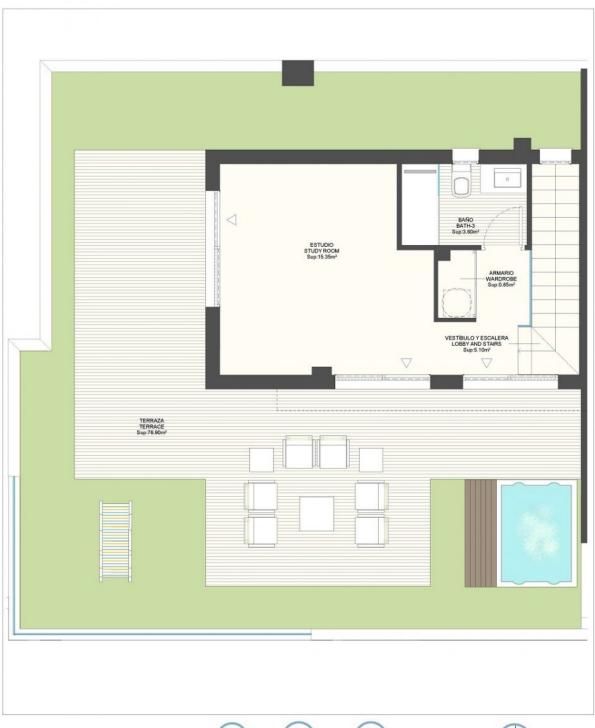

# TOTAL SUP. ÚTIL / LIVING AREA:

Sup.útil vivienda / Property:

Sup.útil planta bajo cubierta / under roof:

Sup.útil terrazas y patios cubiertos / terrace\_covered:

Sup.útil terrazas y patios descubiertos / terrace\_uncovered:

## TOTAL SUP. CONSTRUIDA C.T / BUILD AREA f.I:

"OUR EXPERIENCE IS YOUR GUARANTEE"