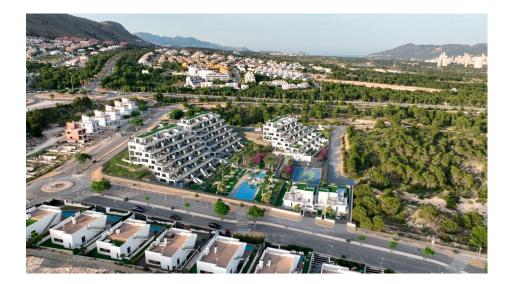

### **DESCRIPTION**

NEW BUILD RESIDENTIAL COMPLEX IN FINESTRAT WITH THE SEA VIEWS New Build luxury residential complex in Finestrat. Complex consists of duplexes, apartments, penthouses and independent villas. The complex consists of 3 blocks: 2 blocks of 7 floors and 1 of 5. Individual villas with private swimming pool. Beautiful penthouses with 3 and 4 bedrooms, 3 bathrooms, open plan kitchen with the lounge area, fitted wardrobes, terrace and private solarium. Each property comes with underground parking space and storeroom. Closed luxury complex with communal areas, sea and Benidorm skyline views located few kilometres from the bustling beach life, shopping centre and sandy beaches. The delivery of the complex is April 2025. The complex consist: Community swimming pool 200 m<sup>2</sup> Heated indoor swimming pool Playground Sports area Padel Underground parking Storage room Elevator Finestrat located in the Marina Baixa region of the Costa Blanca, close to neighbouring Benidorm and about 40 kilometres from the city of Alicante and the international airport. The village is situated on the mountainside of Puig Campana and offers beautiful views of the mountains, the coast and the Mediterranean Sea. Benidorm is just a five-minute drive from the properties and offers all the services you would need including shops,