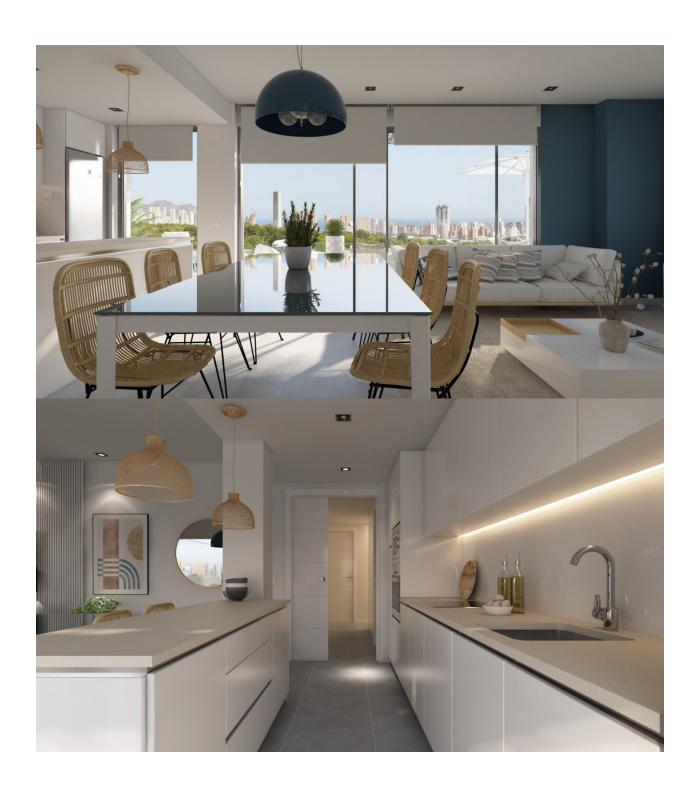

### **DESCRIPTION**

NEW BUILD RESIDENTIAL COMPLEX IN FINESTRAT WITH THE SEA VIEWS New Build luxury residential complex in Finestrat. Complex consists of duplexes, apartments, penthouses and independent villas. The complex consists of 3 blocks: 2 blocks of 7 floors and 1 of 5. Individual villas with private swimming pool. Beautiful penthouses with 3 and 4 bedrooms, 3 bathrooms, open plan kitchen with the lounge area, fitted wardrobes, terrace and private solarium. Each property comes with underground parking space and storeroom. Closed luxury complex with communal areas, sea and Benidorm skyline views located few kilometres from the bustling beach life, shopping centre and sandy beaches. The delivery of the complex is April 2025. The complex consist: Community swimming pool 200 m<sup>2</sup> Heated indoor swimming pool Playground Sports area Padel Underground parking Storage room Elevator Finestrat located in the Marina Baixa region of the Costa Blanca, close to neighbouring Benidorm and about 40 kilometres from the city of Alicante and the international airport. The village is situated on the mountainside of Puig Campana and offers beautiful views of the mountains, the coast and the Mediterranean Sea. Benidorm is just a five-minute drive from the properties and offers all the services you would need including shops,