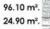

#### TOTAL SUP. ÚTIL / LIVING AREA:

Sup.útil vivienda / Property:

Sup.útil planta bajo cubierta / under roof:

Sup.útil terrazas y patios cubiertos / terrace\_covered:

Sup.útil terrazas y patios descubiertos / terrace\_uncovered:

TOTAL SUP. CONSTRUIDA C.T / BUILD AREA t.i:

237.31 m².

96.10 m².

24.90 m<sup>2</sup>.

4.66 m².

111.65 m².

285.02 m<sup>2</sup>.

innai