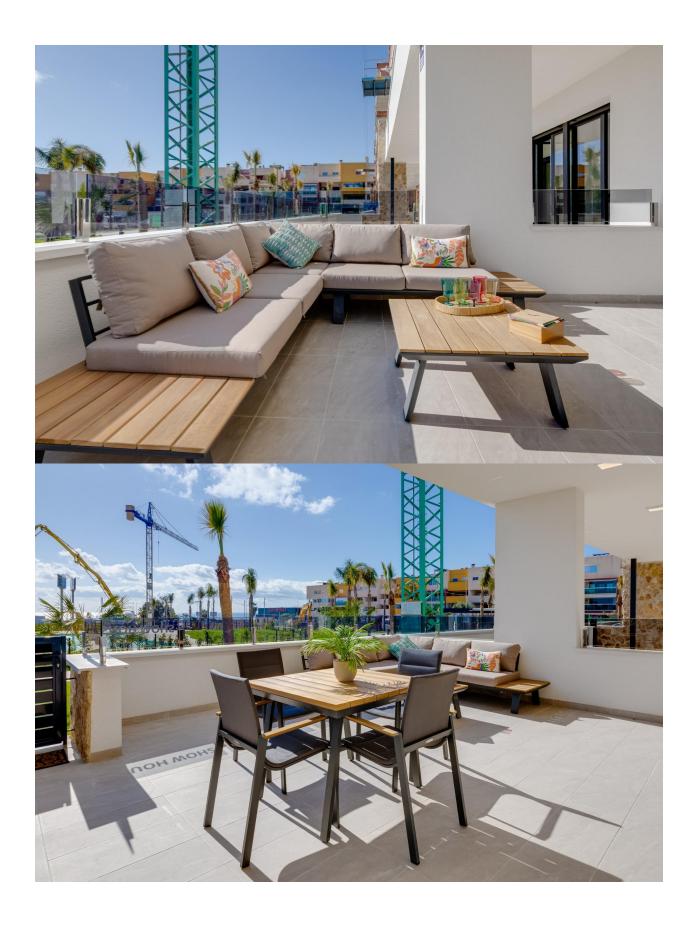

#### **DESCRIPTION**

NEW BUILD RESIDENTIAL IN PLAYA FLAMENCA New Build luxury complex of apartments with 2/3 bedrooms, 2 bathrooms and large terraces located in Playa Flamenca close to the sea. Most apartments have a sea view! You can choose from ground floor apartments with garden, apartments on the first and second floor with terrace, or penthouses (with solarium) on the third floor. All apartments comes with underground parking and closed storeroom. Complex also offers you a communal swimming pool with green areas, a gym with sauna, a children's playground and a pentaguin area. Playa Flamenca is a guiet beach-side residential urbanization, located 40 minutes drive from Alicante airport and 15 minutes drive from the bustling town of Torrevieja. The urbanisation made of apartments and villas sits on a well-kept, small beach with sun bed hire available during the summer months. Across the main road, inland from the complex, there is a large modern shopping centre with a major supermarket, many restaurant and bars, banks, hairdressers and boutiques. Three championship courses are within a 10

# MAIN LIVING AREA

GARDEN AND TERRACES

EXTRA

• Panoramic views

• Gym

• Open terrace

- Reinforced doorStorage room

"OUR EXPERIENCE IS YOUR GUARANTEE"