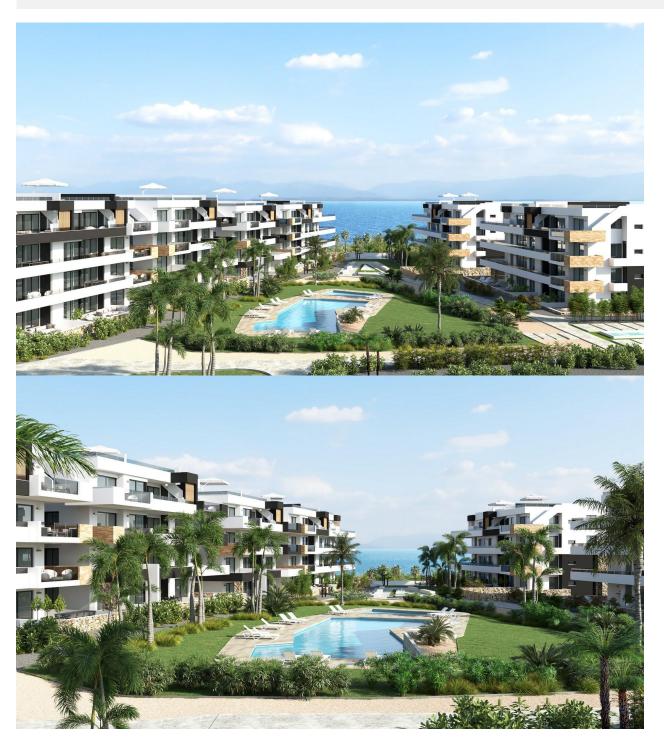

#### **DESCRIPTION**

NEW BUILD RESIDENTIAL IN PLAYA FLAMENCA New Build luxury complex of apartments with 2/3 bedrooms, 2 bathrooms and large terraces located in Playa Flamenca close to the sea. Most apartments have a sea view! You can choose from ground floor apartments with garden, apartments on the first and second floor with terrace, or penthouses (with solarium) on the third floor. All apartments comes with underground parking and closed storeroom. Complex also offers you a communal swimming pool with green areas, a gym with sauna, a children's playground and a pentaguin area. Playa Flamenca is a guiet beach-side residential urbanization, located 40 minutes drive from Alicante airport and 15 minutes drive from the bustling town of Torrevieja. The urbanisation made of apartments and villas sits on a well-kept, small beach with sun bed hire available during the summer months. Across the main road, inland from the complex, there is a large modern shopping centre with a major supermarket, many restaurant and bars, banks, hairdressers and boutiques. Three championship courses are within a 10