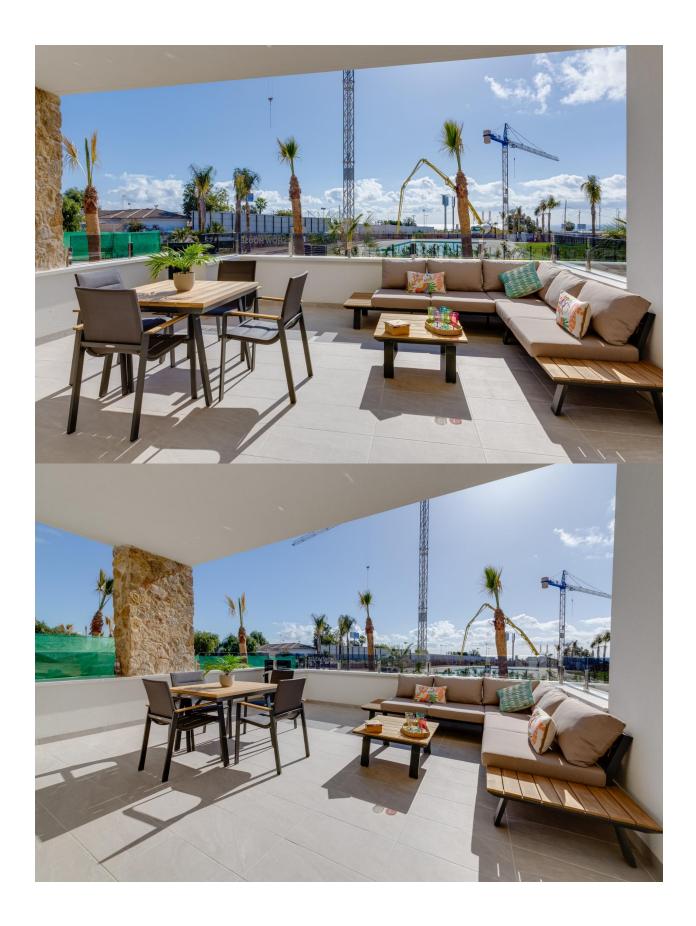

#### **DESCRIPTION**

NEW BUILD RESIDENTIAL IN PLAYA FLAMENCA New Build luxury complex of apartments with 2/3 bedrooms, 2 bathrooms and large terraces located in Playa Flamenca close to the sea. Most apartments have a sea view! You can choose from ground floor apartments with garden, apartments on the first and second floor with terrace, or penthouses (with solarium) on the third floor. All apartments comes with underground parking and closed storeroom. Complex also offers you a communal swimming pool with green areas, a gym with sauna, a children's playground and a pentaguin area. Playa Flamenca is a guiet beach-side residential urbanization, located 40 minutes drive from Alicante airport and 15 minutes drive from the bustling town of Torrevieja. The urbanisation made of apartments and villas sits on a well-kept, small beach with sun bed hire available during the summer months. Across the main road, inland from the complex, there is a large modern shopping centre with a major supermarket, many restaurant and bars, banks, hairdressers and boutiques. Three championship courses are within a 10

# MAIN LIVING AREA

GARDEN AND TERRACES

EXTRA

• Panoramic views

• Gym

• Open terrace

- Reinforced doorStorage room

"OUR EXPERIENCE IS YOUR GUARANTEE"