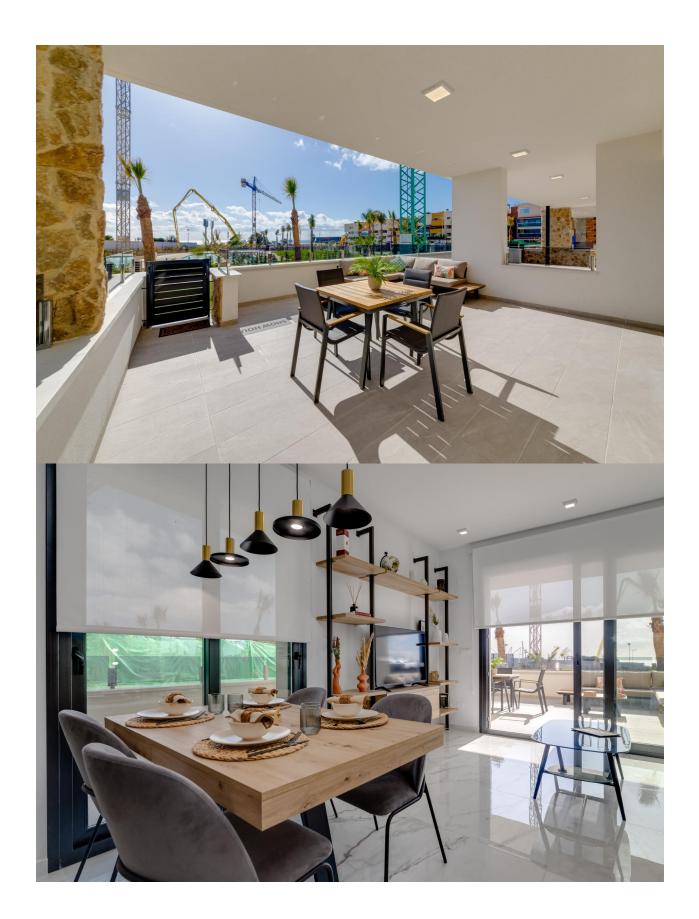

#### **DESCRIPTION**

NEW BUILD RESIDENTIAL IN PLAYA FLAMENCA New Build luxury complex of apartments with 2/3 bedrooms, 2 bathrooms and large terraces located in Playa Flamenca close to the sea. Most apartments have a sea view! You can choose from ground floor apartments with garden, apartments on the first and second floor with terrace, or penthouses (with solarium) on the third floor. All apartments comes with underground parking and closed storeroom. Complex also offers you a communal swimming pool with green areas, a gym with sauna, a children's playground and a pentaguin area. Playa Flamenca is a guiet beach-side residential urbanization, located 40 minutes drive from Alicante airport and 15 minutes drive from the bustling town of Torrevieja. The urbanisation made of apartments and villas sits on a well-kept, small beach with sun bed hire available during the summer months. Across the main road, inland from the complex, there is a large modern shopping centre with a major supermarket, many restaurant and bars, banks, hairdressers and boutiques. Three championship courses are within a 10

# MAIN LIVING AREA

GARDEN AND TERRACES

EXTRA

• Panoramic views

• Gym

• Open terrace

- Reinforced doorStorage room

"OUR EXPERIENCE IS YOUR GUARANTEE"