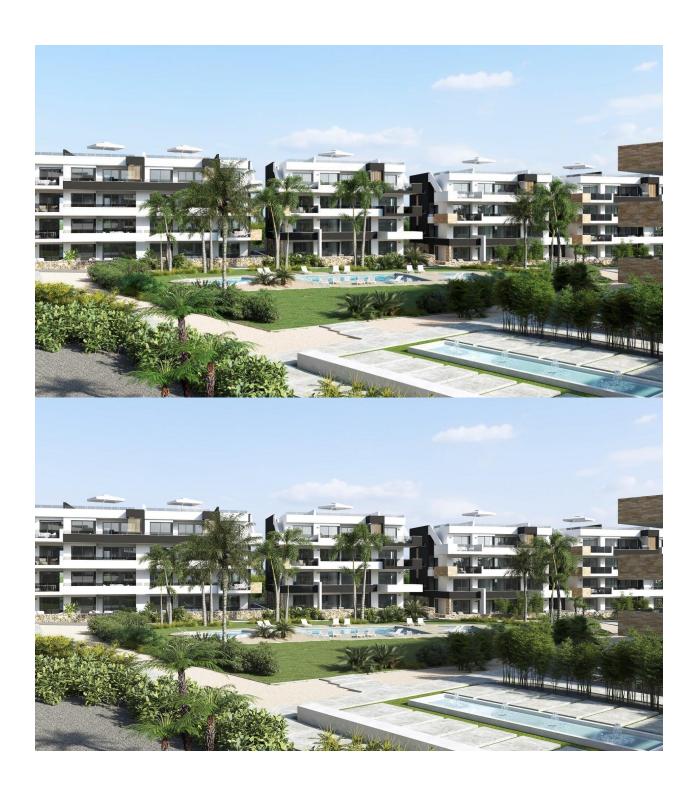

#### **DESCRIPTION**

NEW BUILD RESIDENTIAL IN PLAYA FLAMENCA New Build luxury complex of apartments with 2/3 bedrooms, 2 bathrooms and large terraces located in Playa Flamenca close to the sea. Most apartments have a sea view! You can choose from ground floor apartments with garden, apartments on the first and second floor with terrace, or penthouses (with solarium) on the third floor. All apartments comes with underground parking and closed storeroom. Complex also offers you a communal swimming pool with green areas, a gym with sauna, a children's playground and a pentaguin area. Playa Flamenca is a guiet beach-side residential urbanization, located 40 minutes drive from Alicante airport and 15 minutes drive from the bustling town of Torrevieja. The urbanisation made of apartments and villas sits on a well-kept, small beach with sun bed hire available during the summer months. Across the main road, inland from the complex, there is a large modern shopping centre with a major supermarket, many restaurant and bars, banks, hairdressers and boutiques. Three championship courses are within a 10