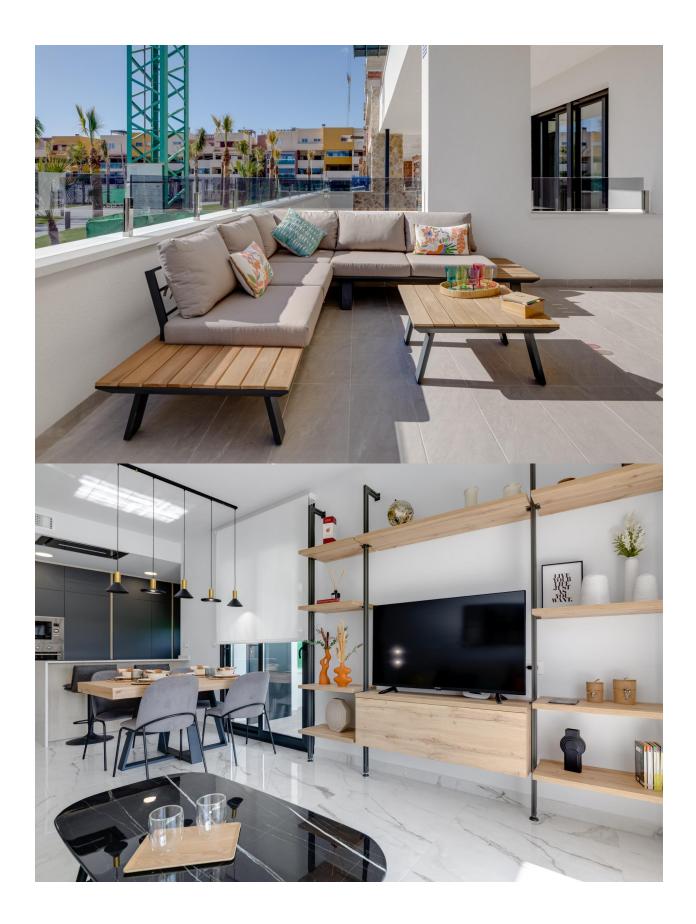

#### **DESCRIPTION**

NEW BUILD RESIDENTIAL IN PLAYA FLAMENCA New Build luxury complex of apartments with 2/3 bedrooms, 2 bathrooms and large terraces located in Playa Flamenca close to the sea. Most apartments have a sea view! You can choose from ground floor apartments with garden, apartments on the first and second floor with terrace, or penthouses (with solarium) on the third floor. All apartments comes with underground parking and closed storeroom. Complex also offers you a communal swimming pool with green areas, a gym with sauna, a children's playground and a pentaguin area. Playa Flamenca is a guiet beach-side residential urbanization, located 40 minutes drive from Alicante airport and 15 minutes drive from the bustling town of Torrevieja. The urbanisation made of apartments and villas sits on a well-kept, small beach with sun bed hire available during the summer months. Across the main road, inland from the complex, there is a large modern shopping centre with a major supermarket, many restaurant and bars, banks, hairdressers and boutiques. Three championship courses are within a 10

# MAIN LIVING AREA

GARDEN AND TERRACES

EXTRA

• Panoramic views

• Gym

• Open terrace

- Reinforced doorStorage room

"OUR EXPERIENCE IS YOUR GUARANTEE"