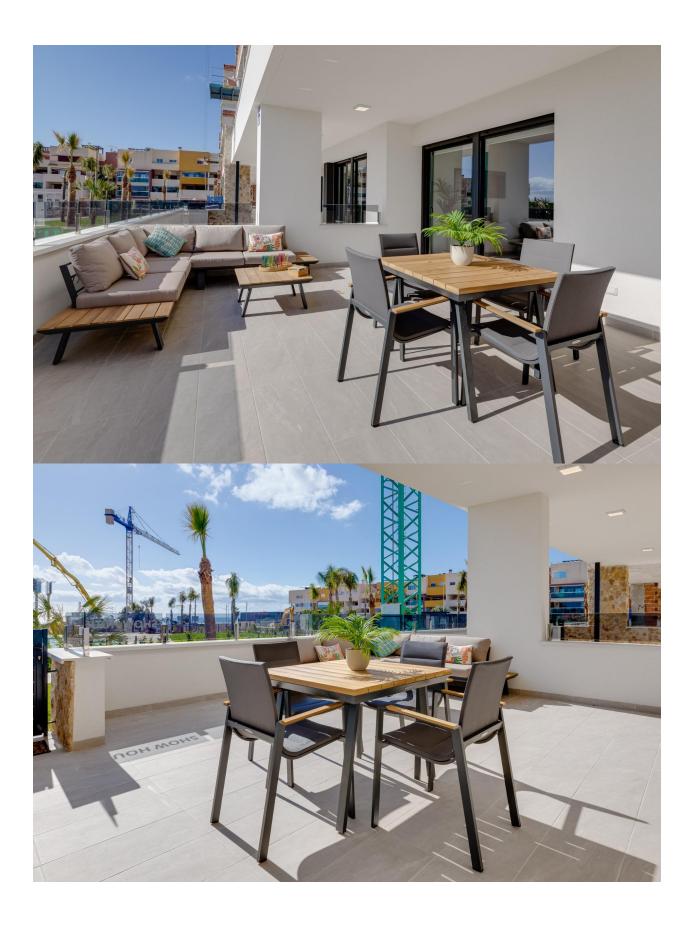

#### **DESCRIPTION**

NEW BUILD RESIDENTIAL IN PLAYA FLAMENCA New Build luxury complex of apartments with 2/3 bedrooms, 2 bathrooms and large terraces located in Playa Flamenca close to the sea. Most apartments have a sea view! You can choose from ground floor apartments with garden, apartments on the first and second floor with terrace, or penthouses (with solarium) on the third floor. All apartments comes with underground parking and closed storeroom. Complex also offers you a communal swimming pool with green areas, a gym with sauna, a children's playground and a pentaguin area. Playa Flamenca is a guiet beach-side residential urbanization, located 40 minutes drive from Alicante airport and 15 minutes drive from the bustling town of Torrevieja. The urbanisation made of apartments and villas sits on a well-kept, small beach with sun bed hire available during the summer months. Across the main road, inland from the complex, there is a large modern shopping centre with a major supermarket, many restaurant and bars, banks, hairdressers and boutiques. Three championship courses are within a 10

# MAIN LIVING AREA

GARDEN AND TERRACES

EXTRA

• Panoramic views

• Gym

• Open terrace

- Reinforced doorStorage room

"OUR EXPERIENCE IS YOUR GUARANTEE"