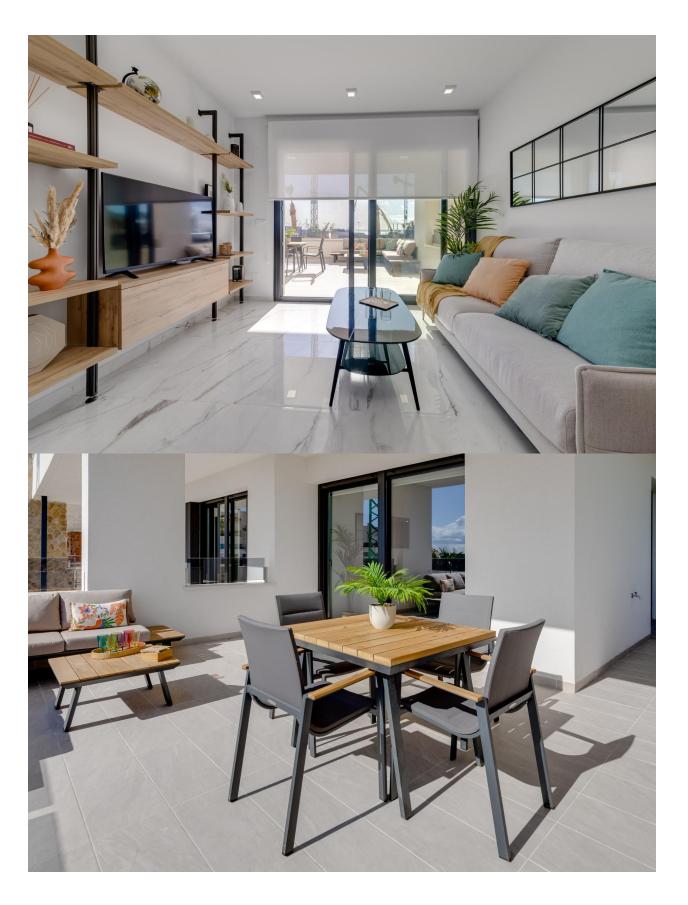

#### **DESCRIPTION**

NEW BUILD RESIDENTIAL IN PLAYA FLAMENCA New Build luxury complex of apartments with 2/3 bedrooms, 2 bathrooms and large terraces located in Playa Flamenca close to the sea. Most apartments have a sea view! You can choose from ground floor apartments with garden, apartments on the first and second floor with terrace, or penthouses (with solarium) on the third floor. All apartments comes with underground parking and closed storeroom. Complex also offers you a communal swimming pool with green areas, a gym with sauna, a children's playground and a pentaguin area. Playa Flamenca is a guiet beach-side residential urbanization, located 40 minutes drive from Alicante airport and 15 minutes drive from the bustling town of Torrevieja. The urbanisation made of apartments and villas sits on a well-kept, small beach with sun bed hire available during the summer months. Across the main road, inland from the complex, there is a large modern shopping centre with a major supermarket, many restaurant and bars, banks, hairdressers and boutiques. Three championship courses are within a 10

# MAIN LIVING AREA

GARDEN AND TERRACES

EXTRA

• Panoramic views

• Gym

• Open terrace

- Reinforced doorStorage room

"OUR EXPERIENCE IS YOUR GUARANTEE"