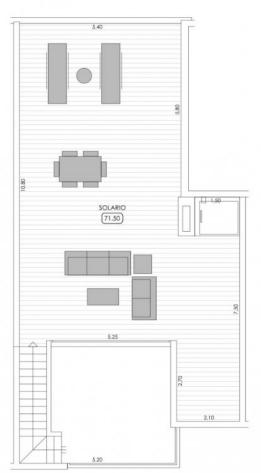

# PLANTA 1-2

| SUPERFICIE ÚTIL VIVIENDA | 58,50 |
|--------------------------|-------|
| SUPERFICIE ÚTIL LAVADERO | 3,55  |
| SUPERFICIE ÚTIL TERRAZA  | 18,50 |
| SUPERFICIE ÚTIL SOLARIO  | 71,50 |

| SUPERFICIE CONSTRUIDA VIVIENDA   | 66.85 |
|----------------------------------|-------|
| SUPERFICIE CONSTRUIDA EL.COMUNES | 1,80  |
| TOTAL SUPERFICIE CONSTRUIDA      | 68.65 |