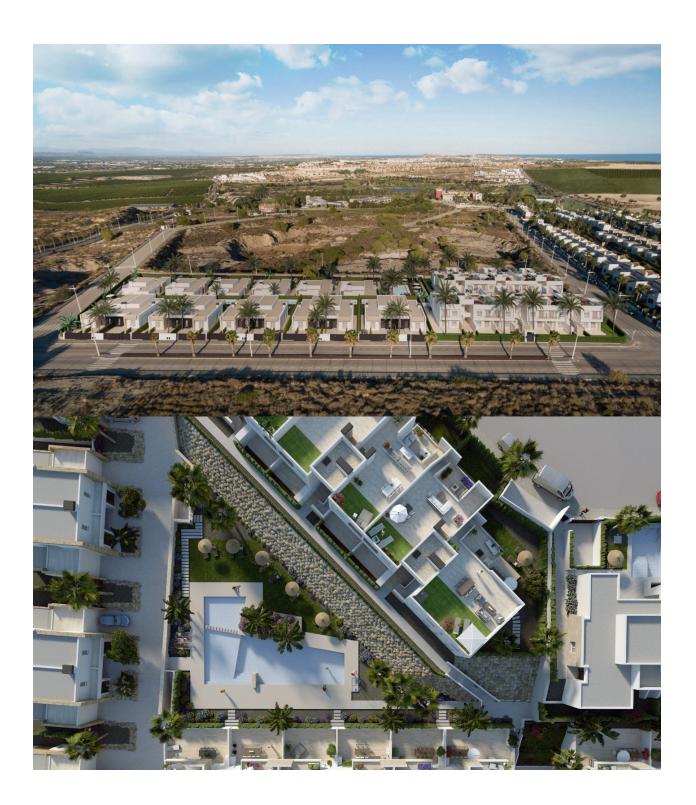

#### **DESCRIPTION**

A NEW BUILD residential complex of independent or semi-detached villas and apartments with amazing communal pool and green areas in LA FINCA GOLF, ALGORFA. These sunny bungalow apartments are distributed in two blocks, each property has 2 and 3 bedrooms all with fitted wardrobes, 2 bathrooms, open plan kitchen with lounge area. The ground floor properties have a private garden whilst the top floor apartments have a private solarium. An optional underground parking space and storeroom is available at extra cost. The complex is situated in La Finca Golf resort, in the municipality of Algorfa, in the Vega Baja area of the Costa Blanca South. Only 15 minutes drive from the sandy beaches of Guardamar del Segura, and only 35 minutes from Alicante airport. The larger towns of Almoradi, Benijófar and Ciudad Quesada are a short drive away. Torrevieja and Orihuela Costa, both with large shopping centres are just 15 minutes drive away.

# **DISTANCE TO:**

Beach: +10 Km

Airport: 50 Km