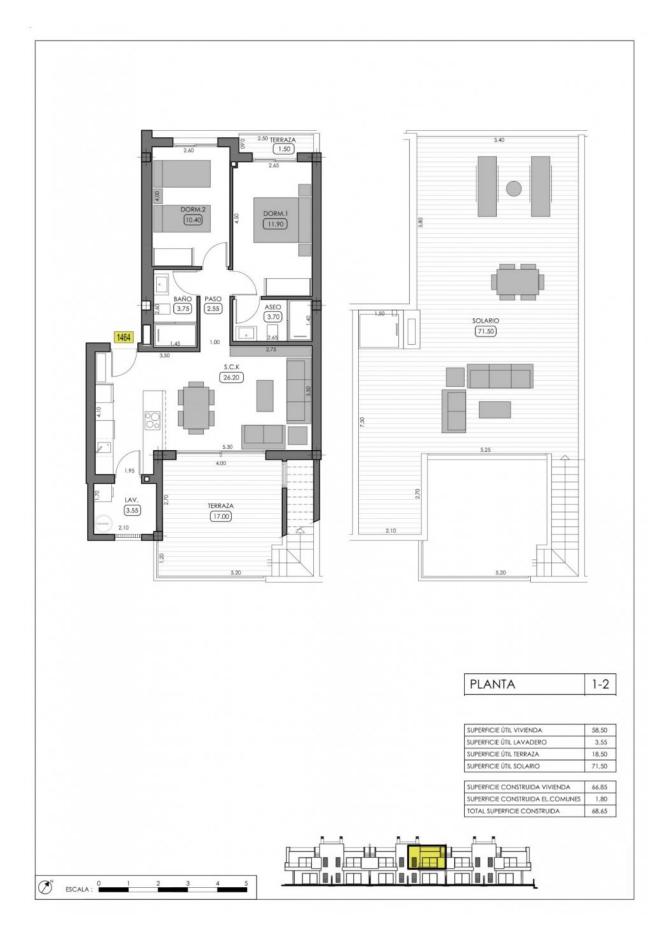

# PLANTA 1-2

| SUPERFICIE ÚTIL VIVIENDA | 58,50 |
|--------------------------|-------|
| SUPERFICIE ÚTIL LAVADERO | 3,55  |
| SUPERFICIE ÚTIL TERRAZA  | 18,50 |
| SUPERFICIE ÚTIL SOLARIO  | 71,50 |

| SUPERFICIE CONSTRUIDA VIVIENDA   | 66.85 |
|----------------------------------|-------|
| SUPERFICIE CONSTRUIDA EL.COMUNES | 1,80  |
| TOTAL SUPERFICIE CONSTRUIDA      | 68.65 |