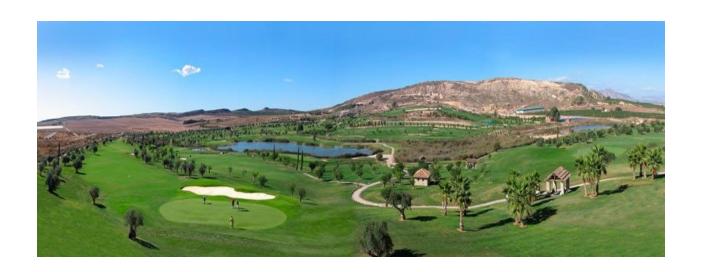

Panoramic views

#### **KITCHEN**

• Open kitchen

# **AIRCONDITIONING**

• Central airconditioning

# GARDEN AND TERRACES

- Open terrace
- Communal Garden

# **DISTANCE TO:**

Beach: +10 Km

Airport: 50 Km

#### **HEATING**

• Central gas heating





















# PLANTA 1-2

| SUPERFICIE ÚTIL VIVIENDA | 58,50 |
|--------------------------|-------|
| SUPERFICIE ÚTIL LAVADERO | 3,55  |
| SUPERFICIE ÚTIL TERRAZA  | 18,50 |
| SUPERFICIE ÚTIL SOLARIO  | 71,50 |

| SUPERFICIE CONSTRUIDA VIVIENDA   | 66.85 |
|----------------------------------|-------|
| SUPERFICIE CONSTRUIDA EL.COMUNES | 1,80  |
| TOTAL SUPERFICIE CONSTRUIDA      | 68.65 |







DISTRIBUCIÓN.
PLANTA SÓTANO.

0 2 4 6 8 10



DISTRIBUCIÓN.
PLANTA BAJA.



DISTRIBUCIÓN.
PLANTA PRIMERA.



DISTRIBUCIÓN.
PLANTA CUBIERTAS.



"OUR EXPERIENCE IS YOUR GUARANTEE"