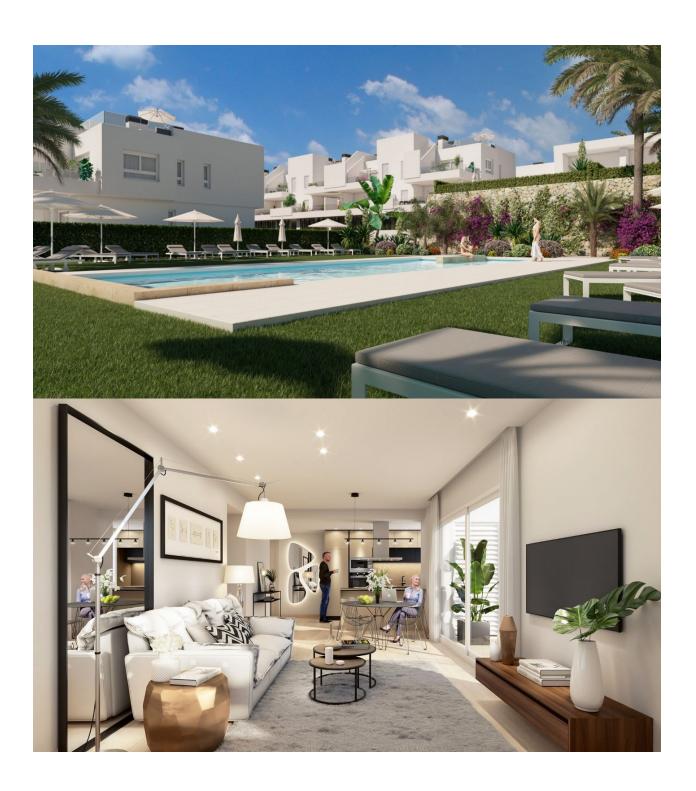

#### **DESCRIPTION**

A NEW BUILD residential complex of independent or semi-detached villas and apartments with amazing communal pool and green areas in LA FINCA GOLF, ALGORFA. These sunny bungalow apartments are distributed in two blocks, each property has 2 and 3 bedrooms all with fitted wardrobes, 2 bathrooms, open plan kitchen with lounge area. The ground floor properties have a private garden whilst the top floor apartments have a private solarium. An optional underground parking space and storeroom is available at extra cost. The complex is situated in La Finca Golf resort, in the municipality of Algorfa, in the Vega Baja area of the Costa Blanca South. Only 15 minutes drive from the sandy beaches of Guardamar del Segura, and only 35 minutes from Alicante airport. The larger towns of Almoradi, Benijófar and Ciudad Quesada are a short drive away. Torrevieja and Orihuela Costa, both with large shopping centres are just 15 minutes drive away.

#### **KITCHEN**

• Open kitchen

# GARDEN AND TERRACES

- Open terrace
- Communal Garden