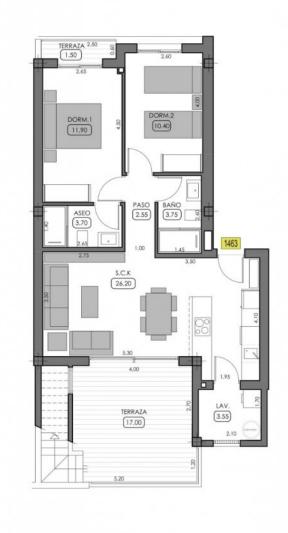

# PLANTA 1-2

| SUPERFICIE ÚTIL VIVIENDA | 58,50 |
|--------------------------|-------|
| SUPERFICIE ÚTIL LAVADERO | 3,55  |
| SUPERFICIE ÚTIL TERRAZA  | 18,50 |
| SUPERFICIE ÚTIL SOLARIO  | 71,50 |

| SUPERFICIE CONSTRUIDA VIVIENDA   | 66.85 |
|----------------------------------|-------|
| SUPERFICIE CONSTRUIDA EL.COMUNES | 1,80  |
| TOTAL SUPERFICIE CONSTRUIDA      | 68.65 |