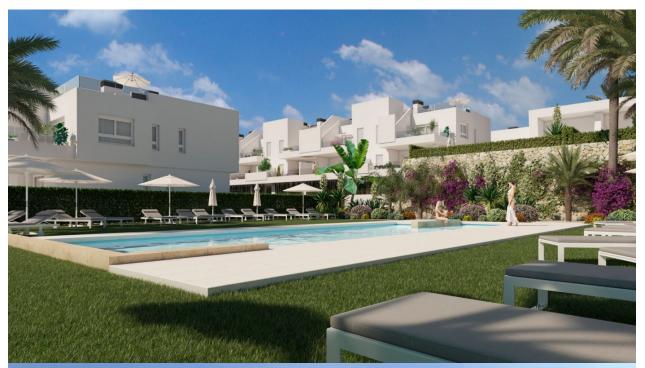

## DESCRIPTION

FANTASTIC NEW BUILD GROUND FLOOR APARTMENT IN LA FINCA GOLF, ALGORFA - with communal pool! This 69m2 ground floor apartment consists of 2 bedrooms, 2 bathrooms, open plan kitchen with the lounge area, fitted wardrobes and a 62m2 private garden. There are options of underground parking space and storeroom at an extra cost. Residential complex located in La Finca Golf resort, in the municipality of Algorfa, in the Vega Baja area of the Costa Blanca South. Only 15 minutes drive from the sandy beaches of Guardamar del Segura, and only 35 minutes from Alicante airport. The larger towns of Almoradi, Benijófar and Ciudad Quesada are a short drive away. Torrevieja and Orihuela Costa, with their large shopping centres, are 15 minutes away.

## **ENERGETIC CERTIFIED**

| STYLE               | VIEWS           | AIRCONDITIONING         | DISTANCE TO:                                                            |
|---------------------|-----------------|-------------------------|-------------------------------------------------------------------------|
| • Modern            | Panoramic views | Central airconditioning | Beach: +10 Km                                                           |
|                     |                 |                         | Airport: 50 Km                                                          |
| PARKING             | FLOARING        | KITCHEN                 | GARDEN AND<br>TERRACES                                                  |
| Parking no Cars: 1  | Tile floors     | Open kitchen            | TERRAGEO                                                                |
| r anning no oars. I | Stone floors    | open monor              | <ul><li> Open terrace</li><li> Fenced</li><li> Private garden</li></ul> |