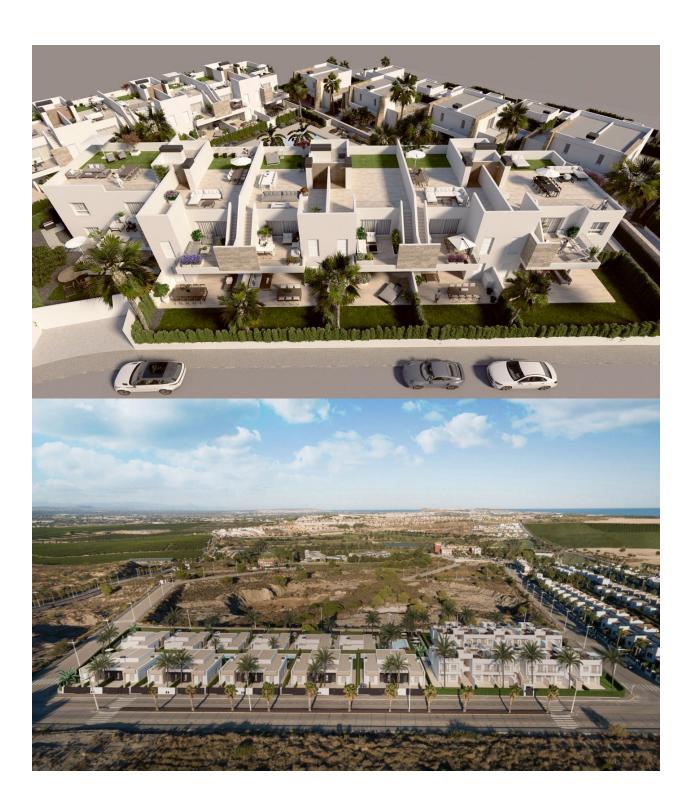

## DESCRIPTION

FANTASTIC NEW BUILD GROUND FLOOR APARTMENT IN LA FINCA GOLF, ALGORFA - with communal pool! This 69m2 ground floor apartment consists of 2 bedrooms, 2 bathrooms, open plan kitchen with the lounge area, fitted wardrobes and a 62m2 private garden. There are options of underground parking space and storeroom at an extra cost. Residential complex located in La Finca Golf resort, in the municipality of Algorfa, in the Vega Baja area of the Costa Blanca South. Only 15 minutes drive from the sandy beaches of Guardamar del Segura, and only 35 minutes from Alicante airport. The larger towns of Almoradi, Benijófar and Ciudad Quesada are a short drive away. Torrevieja and Orihuela Costa, with their large shopping centres, are 15 minutes away.