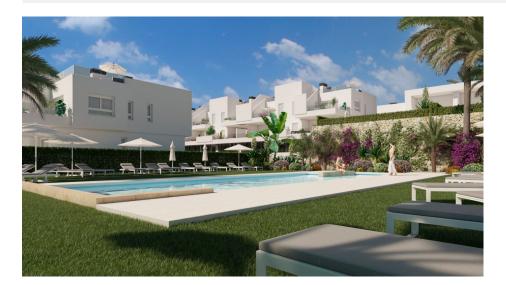

## DESCRIPTION

FANTASTIC NEW BUILD GROUND FLOOR APARTMENT IN LA FINCA GOLF, ALGORFA - with communal pool! This 69m2 ground floor apartment consists of 2 bedrooms, 2 bathrooms, open plan kitchen with the lounge area, fitted wardrobes and a 62m2 private garden. There are options of underground parking space and storeroom at an extra cost. Residential complex located in La Finca Golf resort, in the municipality of Algorfa, in the Vega Baja area of the Costa Blanca South. Only 15 minutes drive from the sandy beaches of Guardamar del Segura, and only 35 minutes from Alicante airport. The larger towns of Almoradi, Benijófar and Ciudad Quesada are a short drive away. Torrevieja and Orihuela Costa, with their large shopping centres, are 15 minutes away.

## **ENERGETIC CERTIFIED**

| STYLE               | VIEWS           | AIRCONDITIONING         | DISTANCE TO:                                                            |
|---------------------|-----------------|-------------------------|-------------------------------------------------------------------------|
| • Modern            | Panoramic views | Central airconditioning | Beach: +10 Km                                                           |
|                     |                 |                         | Airport: 50 Km                                                          |
| PARKING             | FLOARING        | KITCHEN                 | GARDEN AND<br>TERRACES                                                  |
| Parking no Cars: 1  | Tile floors     | Open kitchen            | TERRAGEO                                                                |
| r anning no oars. I | Stone floors    | open monor              | <ul><li> Open terrace</li><li> Fenced</li><li> Private garden</li></ul> |