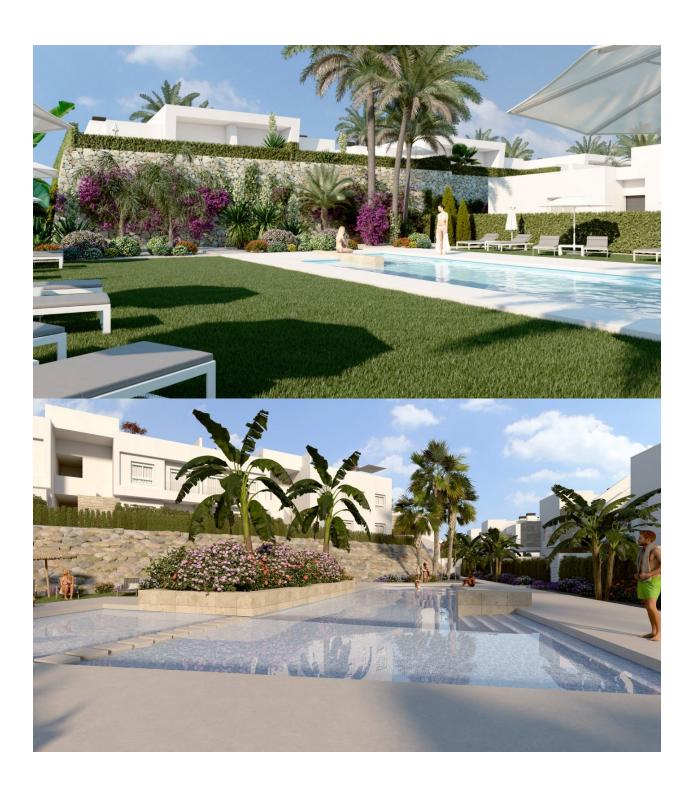

## DESCRIPTION

FANTASTIC NEW BUILD GROUND FLOOR APARTMENT IN LA FINCA GOLF, ALGORFA - with communal pool! This 69m2 ground floor apartment consists of 2 bedrooms, 2 bathrooms, open plan kitchen with the lounge area, fitted wardrobes and a 62m2 private garden. There are options of underground parking space and storeroom at an extra cost. Residential complex located in La Finca Golf resort, in the municipality of Algorfa, in the Vega Baja area of the Costa Blanca South. Only 15 minutes drive from the sandy beaches of Guardamar del Segura, and only 35 minutes from Alicante airport. The larger towns of Almoradi, Benijófar and Ciudad Quesada are a short drive away. Torrevieja and Orihuela Costa, with their large shopping centres, are 15 minutes away.

## **ENERGETIC CERTIFIED**

| STYLE               | VIEWS           | AIRCONDITIONING         | DISTANCE TO:                                                            |
|---------------------|-----------------|-------------------------|-------------------------------------------------------------------------|
| • Modern            | Panoramic views | Central airconditioning | Beach: +10 Km                                                           |
|                     |                 |                         | Airport: 50 Km                                                          |
| PARKING             | FLOARING        | KITCHEN                 | GARDEN AND<br>TERRACES                                                  |
| Parking no Cars: 1  | Tile floors     | Open kitchen            | TERRAGEO                                                                |
| r anning no oars. I | Stone floors    | open monor              | <ul><li> Open terrace</li><li> Fenced</li><li> Private garden</li></ul> |