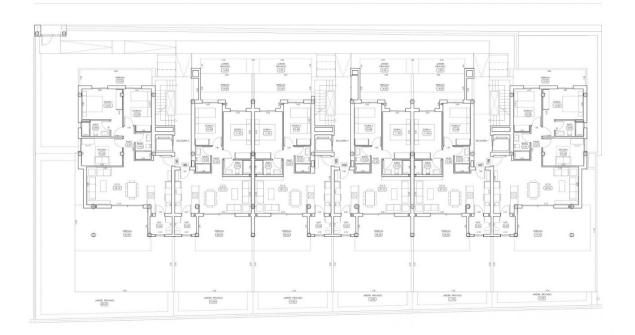

## HEATING EXTRA

- Central gas heating
- Built in wardrobes
- Reinforced door
- Double glazed windows

DISTRIBUCIÓN.
PLANTA SÓTANO.

0 2 4 6 8 10

DISTRIBUCIÓN.
PLANTA BAJA.

DISTRIBUCIÓN.
PLANTA PRIMERA.

DISTRIBUCIÓN.
PLANTA CUBIERTAS.