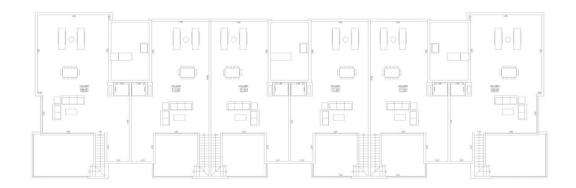

## HEATING EXTRA

- Central gas heating
- Built in wardrobes
- Reinforced door
- Double glazed windows

DISTRIBUCIÓN.
PLANTA SÓTANO.

0 2 4 6 8 10

DISTRIBUCIÓN.
PLANTA BAJA.

DISTRIBUCIÓN.
PLANTA PRIMERA.

DISTRIBUCIÓN.
PLANTA CUBIERTAS.