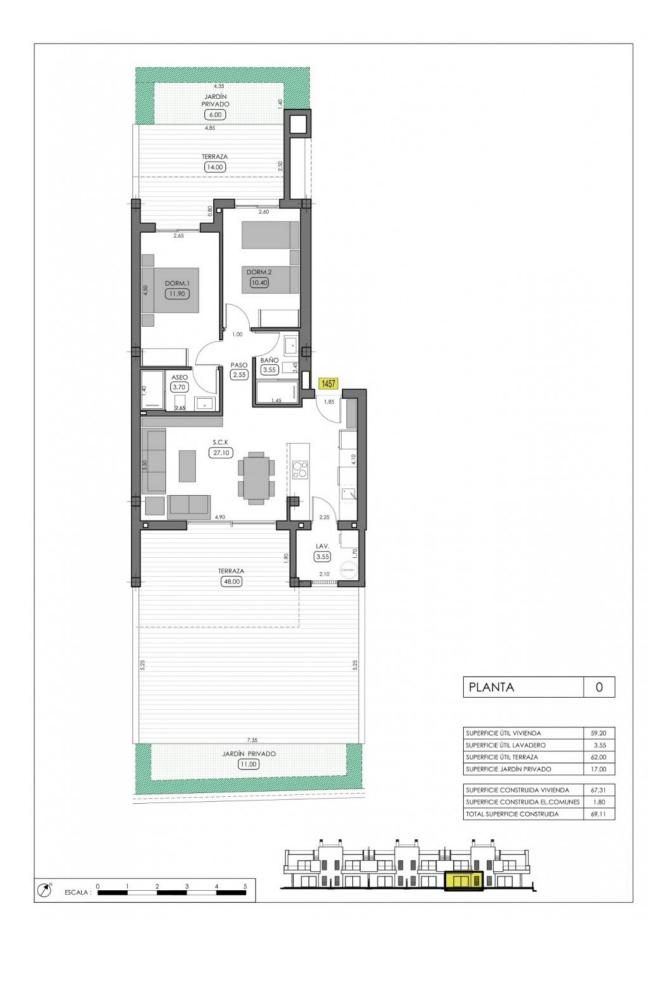

INFO

REF: # 11065 ALGORFA (LA FINCA GOLF)

| 1141 0          |                            |
|-----------------|----------------------------|
| PRICE:          | 275.000 €                  |
| PROPERTY TYPE:  | Apartment                  |
| CITY:           | Algorfa (La<br>Finca Golf) |
| BEDROOMS:       | 2                          |
| Bathrooms:      | 2                          |
| Build ( m2 ):   | 69                         |
| Plot ( m2 ):    | 17                         |
| Terrace ( m2 ): | 40                         |
| Year:           | -                          |
| Floor:          | -                          |
| Old price       | -                          |

## DESCRIPTION

FANTASTIC NEW BUILD GROUND FLOOR APARTMENT IN LA FINCA GOLF, ALGORFA - with communal pool! This 69m2 ground floor apartment consists of 2 bedrooms, 2 bathrooms, open plan kitchen with the lounge area, fitted wardrobes and a 62m2 private garden. There are options of underground parking space and storeroom at an extra cost. Residential complex located in La Finca Golf resort, in the municipality of Algorfa, in the Vega Baja area of the Costa Blanca South. Only 15 minutes drive from the sandy beaches of Guardamar del Segura, and only 35 minutes from Alicante airport. The larger towns of Almoradi, Benijófar and Ciudad Quesada are a short drive away. Torrevieja and Orihuela Costa, with their large shopping centres, are 15 minutes away.