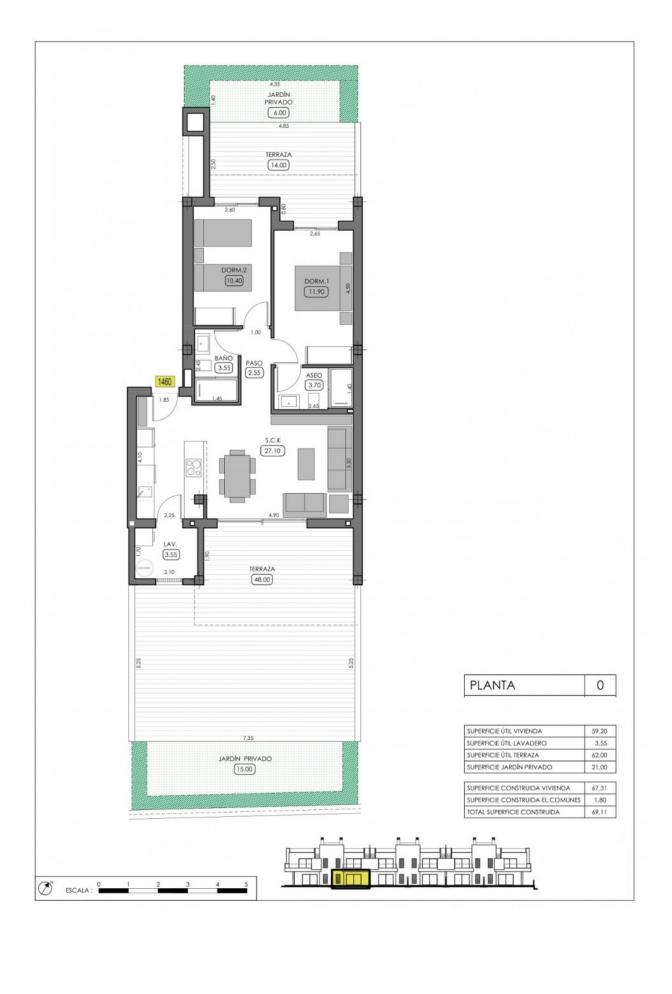

INFO

REF: # 11065 ALGORFA (LA FINCA GOLF)

| 1141 0          |                            |
|-----------------|----------------------------|
| PRICE:          | 275.000 €                  |
| PROPERTY TYPE:  | Apartment                  |
| CITY:           | Algorfa (La<br>Finca Golf) |
| BEDROOMS:       | 2                          |
| Bathrooms:      | 2                          |
| Build ( m2 ):   | 69                         |
| Plot ( m2 ):    | 17                         |
| Terrace ( m2 ): | 40                         |
| Year:           | -                          |
| Floor:          | -                          |
| Old price       | -                          |

## DESCRIPTION

FANTASTIC NEW BUILD GROUND FLOOR APARTMENT IN LA FINCA GOLF, ALGORFA - with communal pool! This 69m2 ground floor apartment consists of 2 bedrooms, 2 bathrooms, open plan kitchen with the lounge area, fitted wardrobes and a 62m2 private garden. There are options of underground parking space and storeroom at an extra cost. Residential complex located in La Finca Golf resort, in the municipality of Algorfa, in the Vega Baja area of the Costa Blanca South. Only 15 minutes drive from the sandy beaches of Guardamar del Segura, and only 35 minutes from Alicante airport. The larger towns of Almoradi, Benijófar and Ciudad Quesada are a short drive away. Torrevieja and Orihuela Costa, with their large shopping centres, are 15 minutes away.