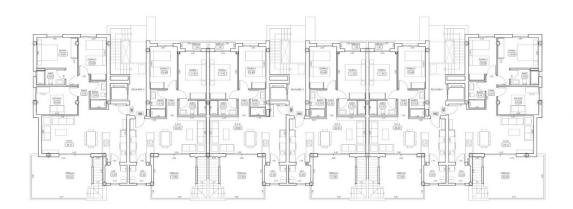

## HEATING EXTRA

- Central gas heating
- Built in wardrobes
- Reinforced door
- Double glazed windows

DISTRIBUCIÓN.
PLANTA SÓTANO.

0 2 4 6 8 10

DISTRIBUCIÓN.
PLANTA BAJA.

DISTRIBUCIÓN.
PLANTA PRIMERA.

DISTRIBUCIÓN.
PLANTA CUBIERTAS.