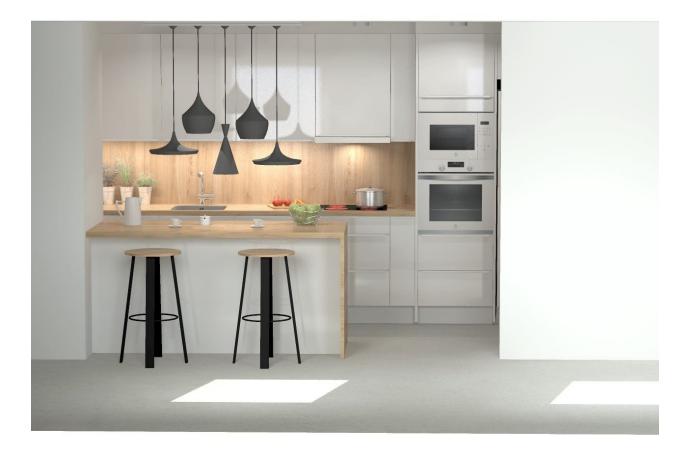

ile floors</li><li>Stone floors</li></ul> | Open kitchen                   |
| GARDEN AND<br>TERRACES | EXTRA                                                                                                                |                                                    |                                |
| TERRAGES               | <ul> <li>Built in wardrobes</li> <li>Reinforced door</li> <li>Double glazed windows</li> <li>Storage room</li> </ul> |                                                    |                                |
| Open terrace           |                                                                                                                      |                                                    |                                |

# PROPERTY GALLERY





















#### SUPERFICIES ÚTILES

| SALÓN-COMEDOR | 24,50 m              |
|---------------|----------------------|
| COCINA        | 8,60 m               |
| LAVADERO      | 2,70 m <sup>2</sup>  |
| HABITACIÓN 1  | 13,40 m              |
| HABITACIÓN 2  | 10,00 m              |
| HABITACIÓN 3  | 10,00 m <sup>2</sup> |
| BAÑO 1        | 5,13 m <sup>2</sup>  |
| BAÑO 2        | 4,60 m               |
| PASILLO       | 9,95 m <sup>2</sup>  |

Superficie construida: 101,30 m²

VIVIENDA PLANTA BAJA. MODELO 03









"OUR EXPERIENCE IS YOUR GUARANTEE"