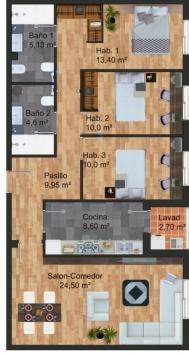

#### SUPERFICIES ÚTILES

| SALÓN-COMEDOR | 24,50 m              |
|---------------|----------------------|
| COCINA        | 8,60 m               |
| LAVADERO      | 2,70 m <sup>2</sup>  |
| HABITACIÓN 1  | 13,40 m              |
| HABITACIÓN 2  | 10,00 m              |
| HABITACIÓN 3  | 10,00 m <sup>2</sup> |
| BAÑO 1        | 5,13 m <sup>2</sup>  |
| BAÑO 2        | 4,60 m               |
| PASILLO       | 9,95 m <sup>2</sup>  |

Superficie construida: 101,30 m²

VIVIENDA PLANTA BAJA. MODELO 03

"OUR EXPERIENCE IS YOUR GUARANTEE"