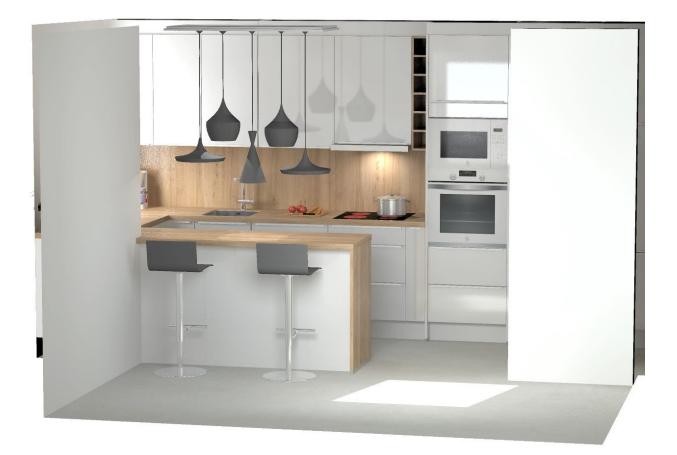

### DESCRIPTION

REF: # 11055

FANTASTIC NEW BUILD APARTMENT IN TORRE-PACHECO, MURCIA - with communal pool. This 106m2 ground floor apartment consists of 3 bedrooms, 2 bathrooms, open kitchen / dining area, private solarium, storage room and underground parking. The complex is built over 3 floors and has a lovely communal pool, located only minutes away are supermarkets, pharmacies, banks, schools, bars, restaurants and the beach. Torre Pacheco is a large town set just off the AP7 heading south and is an inland setting. It is only 5 minutes from San Javier Airport (Murcia) and about 70 minutes from Alicante Airport. The train station connects the town to Cartagena and Murcia where you can spend the day exploring and enjoying the lovely roman architecture and the influence of the Moors who governed these cities many years ago. The trains go to Madrid daily from here. The golf courses of La Serena, Roda, Mar Menor and La Torre are nearby and are in top condition. The street market is held on Saturday mornings and is a large market selling everything from vegetables and fruit, to shoes and clothing to toys and

# PROPERTY GALLERY