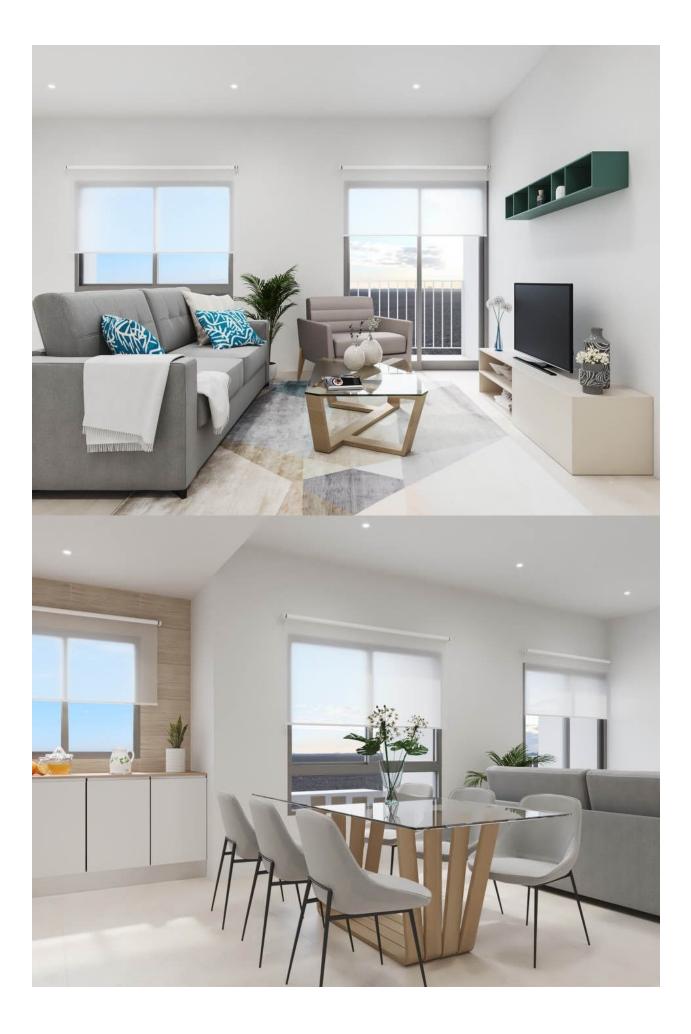

### DESCRIPTION

REF: # 11055

FANTASTIC NEW BUILD APARTMENT IN TORRE-PACHECO, MURCIA - with communal pool. This 106m2 ground floor apartment consists of 3 bedrooms, 2 bathrooms, open kitchen / dining area, private solarium, storage room and underground parking. The complex is built over 3 floors and has a lovely communal pool, located only minutes away are supermarkets, pharmacies, banks, schools, bars, restaurants and the beach. Torre Pacheco is a large town set just off the AP7 heading south and is an inland setting. It is only 5 minutes from San Javier Airport (Murcia) and about 70 minutes from Alicante Airport. The train station connects the town to Cartagena and Murcia where you can spend the day exploring and enjoying the lovely roman architecture and the influence of the Moors who governed these cities many years ago. The trains go to Madrid daily from here. The golf courses of La Serena, Roda, Mar Menor and La Torre are nearby and are in top condition. The street market is held on Saturday mornings and is a large market selling everything from vegetables and fruit, to shoes and clothing to toys and

# PROPERTY GALLERY