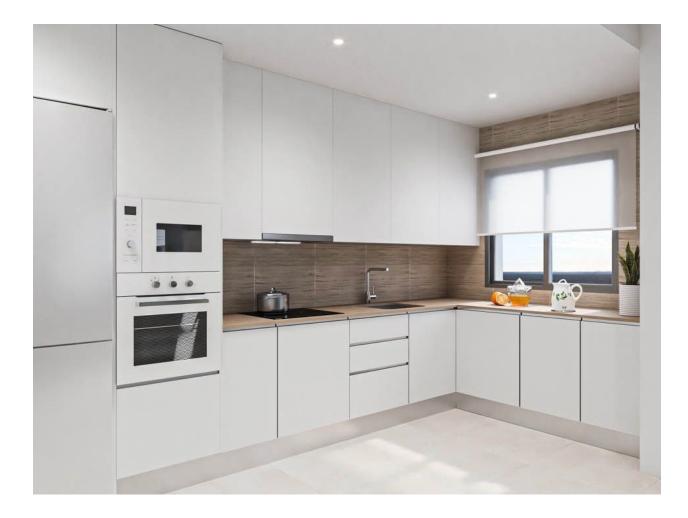

e floors</li><li>Stone floors</li></ul> | Open kitchen                   |
| GARDEN AND<br>TERRACES | EXTRA                                                                                                                |                                                    |                                |
| TERRAGES               | <ul> <li>Built in wardrobes</li> <li>Reinforced door</li> <li>Double glazed windows</li> <li>Storage room</li> </ul> |                                                    |                                |
| Open terrace           |                                                                                                                      |                                                    |                                |

# PROPERTY GALLERY





















#### SUPERFICIES ÚTILES

| SALÓN-COMEDOR | 24,50 m              |
|---------------|----------------------|
| COCINA        | 8,60 m               |
| LAVADERO      | 2,70 m <sup>2</sup>  |
| HABITACIÓN 1  | 13,40 m              |
| HABITACIÓN 2  | 10,00 m              |
| HABITACIÓN 3  | 10,00 m <sup>2</sup> |
| BAÑO 1        | 5,13 m <sup>2</sup>  |
| BAÑO 2        | 4,60 m               |
| PASILLO       | 9,95 m <sup>2</sup>  |

Superficie construida: 101,30 m²

VIVIENDA PLANTA BAJA. MODELO 03









"OUR EXPERIENCE IS YOUR GUARANTEE"