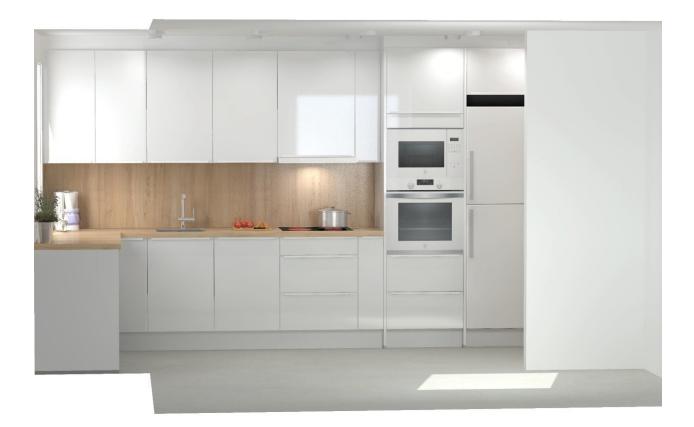

floors</li><li>Stone floors</li></ul> | Open kitchen                   |
| GARDEN AND<br>TERRACES | EXTRA                                                                                                                |                                                    |                                |
| TERRAGES               | <ul> <li>Built in wardrobes</li> <li>Reinforced door</li> <li>Double glazed windows</li> <li>Storage room</li> </ul> |                                                    |                                |
| Open terrace           |                                                                                                                      |                                                    |                                |

# PROPERTY GALLERY





















#### SUPERFICIES ÚTILES

| SALÓN-COMEDOR | 24,50 m              |
|---------------|----------------------|
| COCINA        | 8,60 m               |
| LAVADERO      | 2,70 m <sup>2</sup>  |
| HABITACIÓN 1  | 13,40 m              |
| HABITACIÓN 2  | 10,00 m              |
| HABITACIÓN 3  | 10,00 m <sup>2</sup> |
| BAÑO 1        | 5,13 m <sup>2</sup>  |
| BAÑO 2        | 4,60 m               |
| PASILLO       | 9,95 m <sup>2</sup>  |

Superficie construida: 101,30 m²

VIVIENDA PLANTA BAJA. MODELO 03









"OUR EXPERIENCE IS YOUR GUARANTEE"