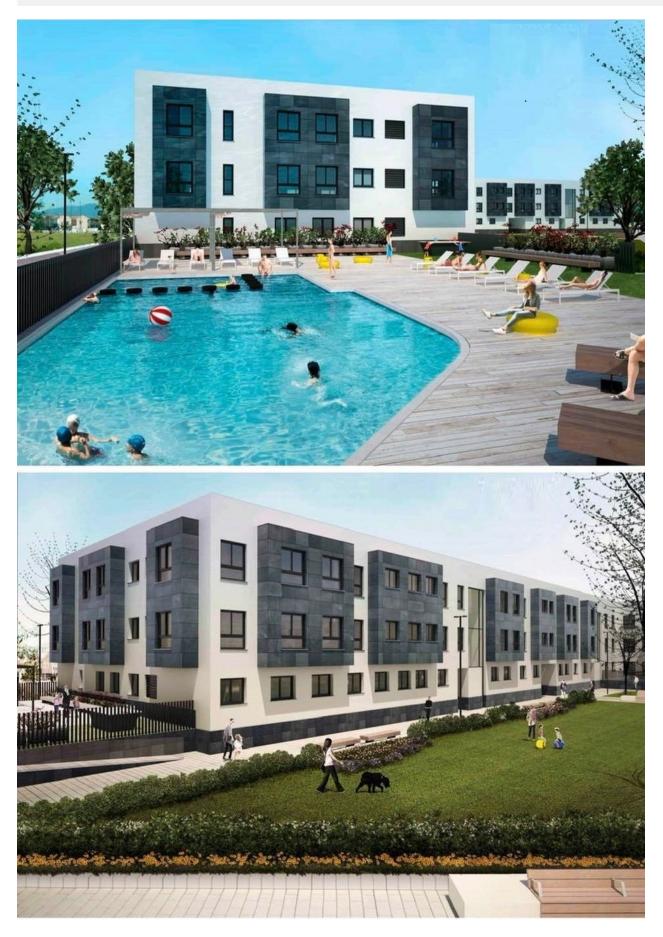

### DESCRIPTION

REF: # 11055

FANTASTIC NEW BUILD APARTMENT IN TORRE-PACHECO, MURCIA - with communal pool. This 106m2 ground floor apartment consists of 3 bedrooms, 2 bathrooms, open kitchen / dining area, private solarium, storage room and underground parking. The complex is built over 3 floors and has a lovely communal pool, located only minutes away are supermarkets, pharmacies, banks, schools, bars, restaurants and the beach. Torre Pacheco is a large town set just off the AP7 heading south and is an inland setting. It is only 5 minutes from San Javier Airport (Murcia) and about 70 minutes from Alicante Airport. The train station connects the town to Cartagena and Murcia where you can spend the day exploring and enjoying the lovely roman architecture and the influence of the Moors who governed these cities many years ago. The trains go to Madrid daily from here. The golf courses of La Serena, Roda, Mar Menor and La Torre are nearby and are in top condition. The street market is held on Saturday mornings and is a large market selling everything from vegetables and fruit, to shoes and clothing to toys and

# PROPERTY GALLERY