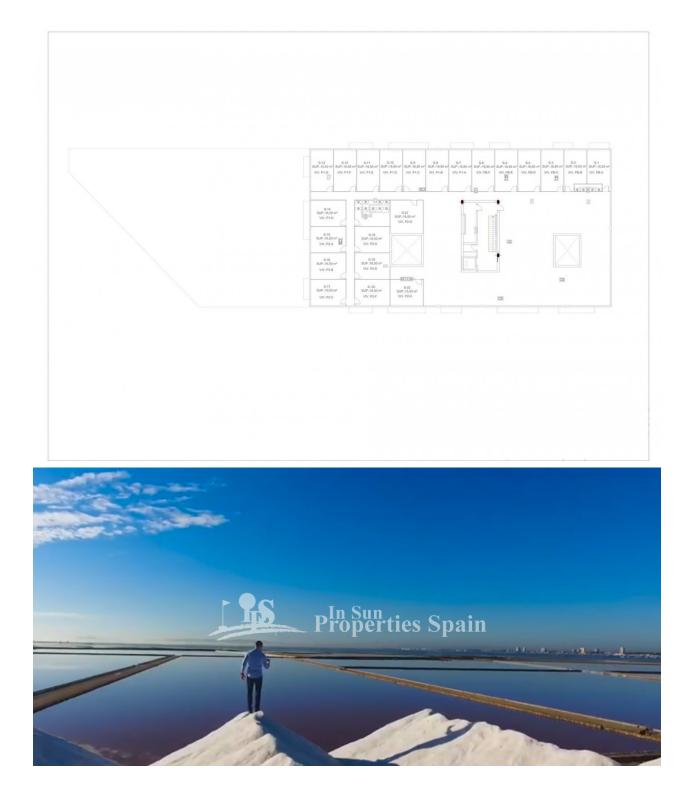

#### SUPERFICIES ÚTILES

| SALÓN-COMEDOR | 24,50 m              |
|---------------|----------------------|
| COCINA        | 8,60 m               |
| LAVADERO      | 2,70 m <sup>2</sup>  |
| HABITACIÓN 1  | 13,40 m              |
| HABITACIÓN 2  | 10,00 m              |
| HABITACIÓN 3  | 10,00 m <sup>2</sup> |
| BAÑO 1        | 5,13 m <sup>2</sup>  |
| BAÑO 2        | 4,60 m               |
| PASILLO       | 9,95 m <sup>2</sup>  |

Superficie construida: 101,30 m²

VIVIENDA PLANTA BAJA. MODELO 03

"OUR EXPERIENCE IS YOUR GUARANTEE"