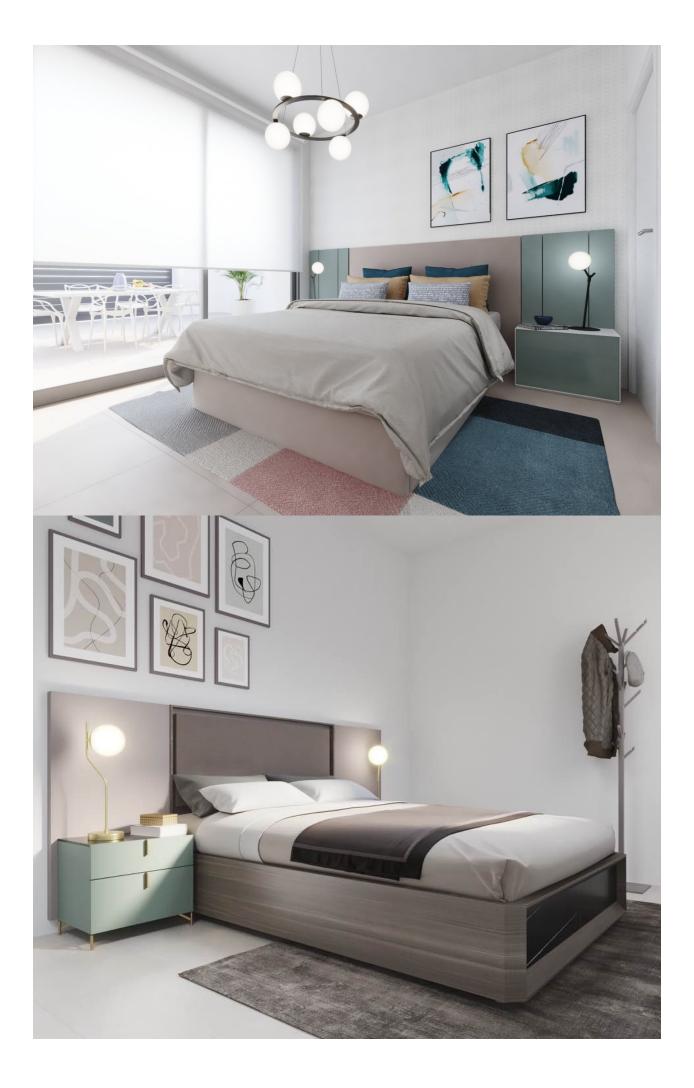

oors</li><li>Stone floors</li></ul> | Open kitchen                   |
| GARDEN AND<br>TERRACES | EXTRA                                                                                                                |                                                    |                                |
| TERRAGES               | <ul> <li>Built in wardrobes</li> <li>Reinforced door</li> <li>Double glazed windows</li> <li>Storage room</li> </ul> |                                                    |                                |
| Open terrace           |                                                                                                                      |                                                    |                                |

# PROPERTY GALLERY





















#### SUPERFICIES ÚTILES

| SALÓN-COMEDOR | 24,50 m              |
|---------------|----------------------|
| COCINA        | 8,60 m               |
| LAVADERO      | 2,70 m <sup>2</sup>  |
| HABITACIÓN 1  | 13,40 m              |
| HABITACIÓN 2  | 10,00 m              |
| HABITACIÓN 3  | 10,00 m <sup>2</sup> |
| BAÑO 1        | 5,13 m <sup>2</sup>  |
| BAÑO 2        | 4,60 m               |
| PASILLO       | 9,95 m <sup>2</sup>  |

Superficie construida: 101,30 m²

VIVIENDA PLANTA BAJA. MODELO 03









"OUR EXPERIENCE IS YOUR GUARANTEE"