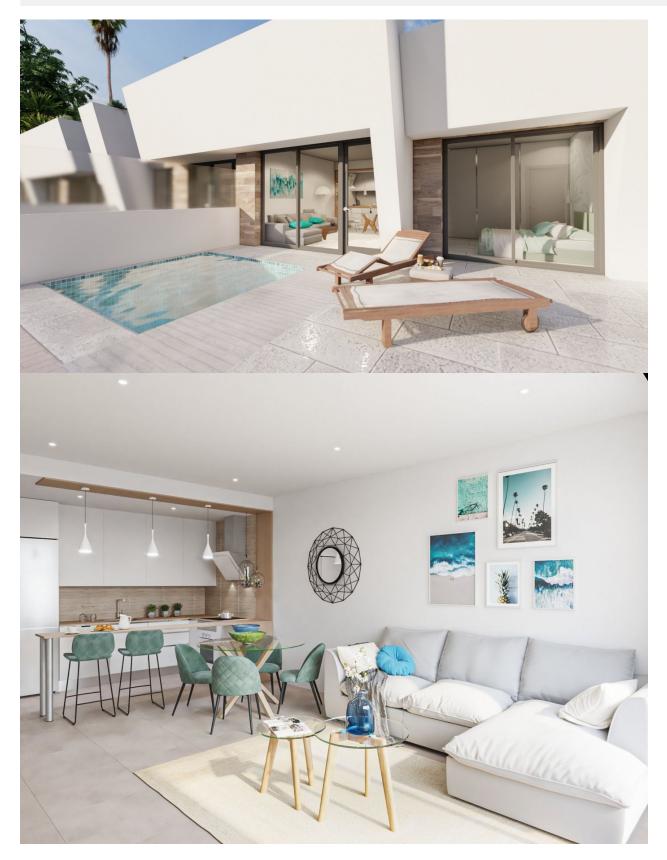

ts. Torre Pacheco is surrounded by award winning golf courses and the whole region is regarded as one of the healthiest places to be in Spain. The sun shines on average 320 days a year. It is not for nothing that this coastal strip is called the "Costa Cálida" (warm coast). The humidity levels are very low. All of this leads to a perfect combination of sea, subtropical weather, lots of light and clean air. Fantastic beaches of Costa Calida are 10 minutes away. Motorway

### **COSTA MURCIA**

network nearby to enable you to travel to other areas quickly and easily. The brand-new Murcia international airport is 20 minutes away.

## ENERGETIC CERTIFIED



VIEWS

• Panoramic views

# GARDEN AND TERRACES

- Open terrace
- BBQ/grillPrivate garden

## EXTRA

Reinforced door

## PROPERTY GALLERY













## VIVIENDAS MÓDULO 1 PLANTA BAJA



## VIVIENDAS MÓDULO 1 PLANTA PRIMERA



VIVIENDA M1 02



PLANTA BAJA





M2 UTILES M2 CONSTR. ESTANCIAS ABAJ 13,22 10,09 3,60 3,60 32,51 2,78 8,70 3,10 3,10 TOTAL SUP PLANTA BAJA M1 02 10,30 21,94 7,80 10,80 24,20 7,80 PATH JARD PLANTA PRIM ASEO BARBACOA SOLARIUM CU 3,74 4,63 23,12 2,75 3,90 TOTAL SUP PLANTA PRIMERA M1 02 31,49 m2 SOLARIUM 33,55 TOTAL SUP VIVIENDA M1 02 97,29 m2



VIVIENDA M1 03







SOLARIUM CUBIERTO SUP.: 23.12 m2.



|                | ESTANCIAS                                               | M2 UTILES | M2 CONSTR             |  |
|----------------|---------------------------------------------------------|-----------|-----------------------|--|
|                | PLANTA BAJA