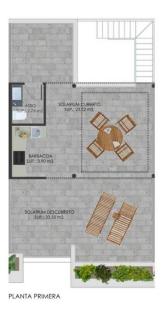

"OUR EXPERIENCE IS YOUR GUARANTEE"

BARBACOA SUP.:-3.90 m2.

M DESCUBIE : 33,55 m2.