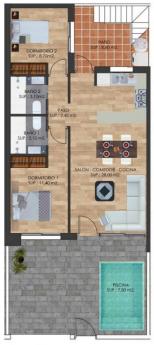

VIVIENDA M1 03

SOLARIUM CUBIERTO SUP.: 23.12 m2.

|                | ESTANCIAS                                               | M2 UTILES | M2 CONSTR             |  |
|----------------|---------------------------------------------------------|-----------|-----------------------|--|
|                | PLANTA BAJA                                             |           |                       |  |
|                | DORMITORIO 1                                            | 11,40     | 13,22                 |  |
|                | DORMITORIO 2                                            | 8,70      | 10,09                 |  |
|                | BAÑO 1                                                  | 3,10      | 3,60                  |  |
|                | BAÑO 2                                                  | 3,10      | 3,60                  |  |
|                | SALÓN-COMEDOR-COCINA                                    | 28,00     | 32,51                 |  |
|                | PASO                                                    | 2,40      | 2,78                  |  |
|                |                                                         |           |                       |  |
| 0              | TOTAL SUP PLANTA BAJA M1 02                             |           | 65,80 m2              |  |
| M1 0           | PATIO                                                   | 10,30     | 10,80                 |  |
| DA             | JARDIN EXTERIOR                                         | 21,94     | 24,20                 |  |
| VEN            |                                                         |           |                       |  |
|                | PISCINA                                                 | 7,80      | 7,80                  |  |
| VIVIENDA M1 03 | PISCINA<br>PLANTA PRIMERA                               | 7,80      | 7,80                  |  |
| VIVIEN         |                                                         | 2,75      | 3,74                  |  |
| VIVIEN         | PLANTA PRIMERA                                          |           |                       |  |
| VIVIER         | PLANTA PRIMERA<br>ASEO                                  | 2,75      | 3,74                  |  |
| VIVIE          | PLANTA PRIMERA<br>ASEO<br>BARBACOA                      | 2,75 3,90 | 3,74<br>4,63          |  |
| VIVIE          | PLANTA PRIMERA<br>ASEO<br>BARBACOA<br>SOLARIUM CUBIERTO | 2,75 3,90 | 3,74<br>4,63<br>23,12 |  |