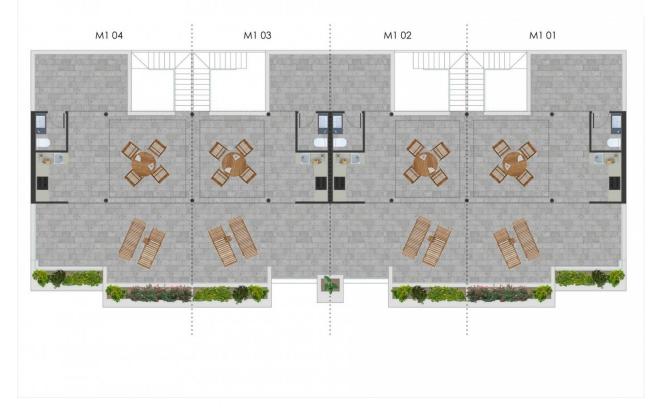

## VIVIENDAS MÓDULO 1 PLANTA PRIMERA

VIVIENDA M1 02

PLANTA BAJA

M2 UTILES M2 CONSTR. ESTANCIAS ABAJ 13,22 10,09 3,60 3,60 32,51 2,78 8,70 3,10 3,10 TOTAL SUP PLANTA BAJA M1 02 10,30 21,94 7,80 10,80 24,20 7,80 PATH JARD PLANTA PRIM ASEO BARBACOA SOLARIUM CU 3,74 4,63 23,12 2,75 3,90 TOTAL SUP PLANTA PRIMERA M1 02 31,49 m2 SOLARIUM 33,55 TOTAL SUP VIVIENDA M1 02 97,29 m2