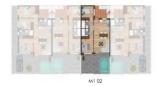

## VIVIENDAS MÓDULO 1 PLANTA PRIMERA

VIVIENDA M1 02

PLANTA BAJA

M2 UTILES M2 CONSTR. ESTANCIAS ABAJ 13,22 10,09 3,60 3,60 32,51 2,78 8,70 3,10 3,10 TOTAL SUP PLANTA BAJA M1 02 10,30 21,94 7,80 10,80 24,20 7,80 PATH JARD PLANTA PRIM ASEO BARBACOA SOLARIUM CU 3,74 4,63 23,12 2,75 3,90 TOTAL SUP PLANTA PRIMERA M1 02 31,49 m2 SOLARIUM 33,55 TOTAL SUP VIVIENDA M1 02 97,29 m2