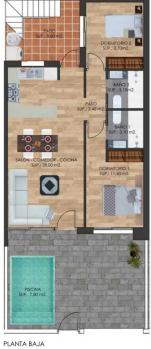

## VIVIENDAS MÓDULO 1 PLANTA BAJA

## VIVIENDAS MÓDULO 1 PLANTA PRIMERA

VIVIENDA M1 02

PLANTA BAJA

M2 UTILES M2 CONSTR. ESTANCIAS ABAJ 13,22 10,09 3,60 3,60 32,51 2,78 8,70 3,10 3,10 TOTAL SUP PLANTA BAJA M1 02 10,30 21,94 7,80 10,80 24,20 7,80 PATH JARD PLANTA PRIM ASEO BARBACOA SOLARIUM CU 3,74 4,63 23,12 2,75 3,90 TOTAL SUP PLANTA PRIMERA M1 02 31,49 m2 SOLARIUM 33,55 TOTAL SUP VIVIENDA M1 02 97,29 m2