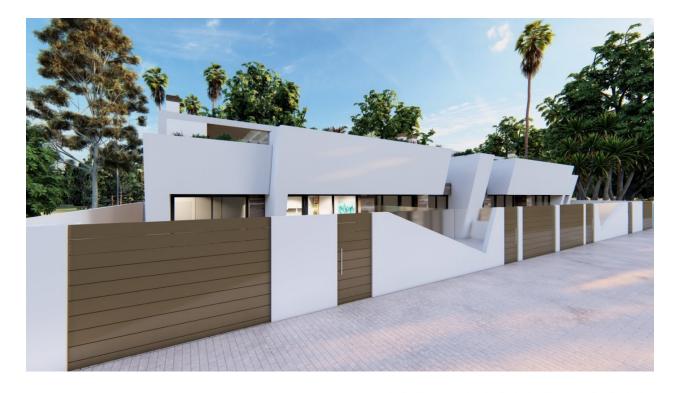

## DESCRIPTION

NEW BUILD PROPERTIES IN TORRE-PACHECO New Build complex of 2 corners bungalow style semi-detached villas and 2 townhouses located in Torre Pacheco, Costa Calida, Spain. Brand new designer properties with fabulous roof terraces with outdoor kitchen, BBQ, and toilet. Luxurious interiors and the finest fittings. Properties available with a choice of kitchen unit styles and tiles. Swimming pools are an optional extra and there is a large patio area and secure parking. Situated in a sought-after area of Torre Pacheco, a small traditional Spanish town 20 minutes inland from the Mar Menor. This ideal location gives you so much more for your money. Within walking distance to local amenities and many bars and restaurants. Torre Pacheco is surrounded by award winning golf courses and the whole region is regarded as one of the healthiest places to be in Spain. The sun shines on average 320 days a year. It is not for nothing that this coastal strip is called the "Costa Cálida" (warm coast). The humidity levels are very low. All of this leads to a perfect combination of sea, subtropical weather, lots of light and clean air. Fantastic beaches of Costa Calida are 10 minutes away. Motorway

## PROPERTY GALLERY