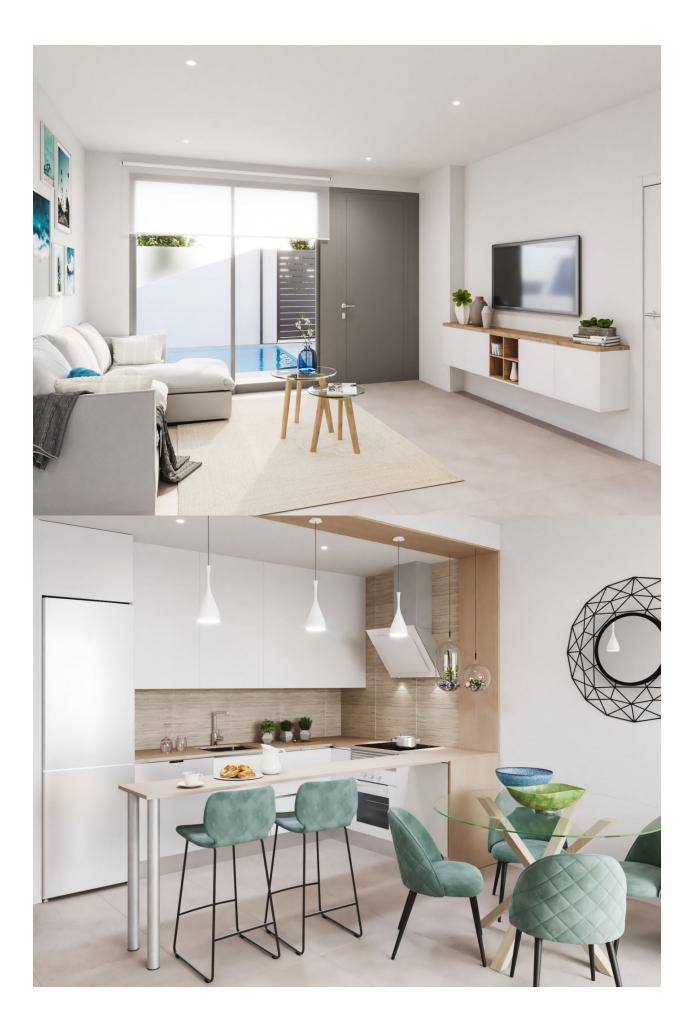

. Torre Pacheco is surrounded by award winning golf courses and the whole region is regarded as one of the healthiest places to be in Spain. The sun shines on average 320 days a year. It is not for nothing that this coastal strip is called the "Costa Cálida" (warm coast). The humidity levels are very low. All of this leads to a perfect combination of sea, subtropical weather, lots of light and clean air. Fantastic beaches of Costa Calida are 10 minutes away. Motorway

### **COSTA MURCIA**

network nearby to enable you to travel to other areas quickly and easily. The brand-new Murcia international airport is 20 minutes away.

## ENERGETIC CERTIFIED



VIEWS

• Panoramic views

# GARDEN AND TERRACES

- Open terrace
- BBQ/grillPrivate garden

## EXTRA

Reinforced door

## PROPERTY GALLERY













## VIVIENDAS MÓDULO 1 PLANTA BAJA



## VIVIENDAS MÓDULO 1 PLANTA PRIMERA



VIVIENDA M1 02



PLANTA BAJA





M2 UTILES M2 CONSTR. ESTANCIAS ABAJ 13,22 10,09 3,60 3,60 32,51 2,78 8,70 3,10 3,10 TOTAL SUP PLANTA BAJA M1 02 10,30 21,94 7,80 10,80 24,20 7,80 PATH JARD PLANTA PRIM ASEO BARBACOA SOLARIUM CU 3,74 4,63 23,12 2,75 3,90 TOTAL SUP PLANTA PRIMERA M1 02 31,49 m2 SOLARIUM 33,55 TOTAL SUP VIVIENDA M1 02 97,29 m2



VIVIENDA M1 03







SOLARIUM CUBIERTO SUP.: 23.12 m2.



|                | ESTANCIAS                                               | M2 UTILES | M2 CONSTR             |  |
|----------------|---------------------------------------------------------|-----------|-----------------------|--|
|                | PLANTA BAJA