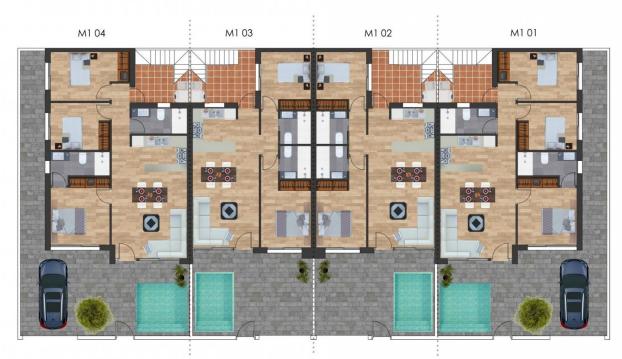

g golf courses and the whole region is regarded as one of the healthiest places to be in Spain. The sun shines on average 320 days a year. It is not for nothing that this coastal strip is called the "Costa Cálida" (warm coast). The humidity levels are very low. All of this leads to a perfect combination of sea, subtropical weather, lots of light and clean air. Fantastic beaches of Costa Calida are 10 minutes away. Motorway

### **COSTA MURCIA**

network nearby to enable you to travel to other areas quickly and easily. The brand-new Murcia international airport is 20 minutes away.

## ENERGETIC CERTIFIED



VIEWS

• Panoramic views

# GARDEN AND TERRACES

- Open terrace
- BBQ/grillPrivate garden

## EXTRA

Reinforced door

## PROPERTY GALLERY













## VIVIENDAS MÓDULO 1 PLANTA BAJA



## VIVIENDAS MÓDULO 1 PLANTA PRIMERA



VIVIENDA M1 02



PLANTA BAJA





M2 UTILES M2 CONSTR. ESTANCIAS ABAJ 13,22 10,09 3,60 3,60 32,51 2,78 8,70 3,10 3,10 TOTAL SUP PLANTA BAJA M1 02 10,30 21,94 7,80 10,80 24,20 7,80 PATH JARD PLANTA PRIM ASEO BARBACOA SOLARIUM CU 3,74 4,63 23,12 2,75 3,90 TOTAL SUP PLANTA PRIMERA M1 02 31,49 m2 SOLARIUM 33,55 TOTAL SUP VIVIENDA M1 02 97,29 m2



VIVIENDA M1 03







SOLARIUM CUBIERTO SUP.: 23.12 m2.



|                | ESTANCIAS                                               | M2 UTILES | M2 CONSTR             |  |
|----------------|---------------------------------------------------------|-----------|-----------------------|--|
|                | PLANTA BAJA                                             |           |                       |  |
|