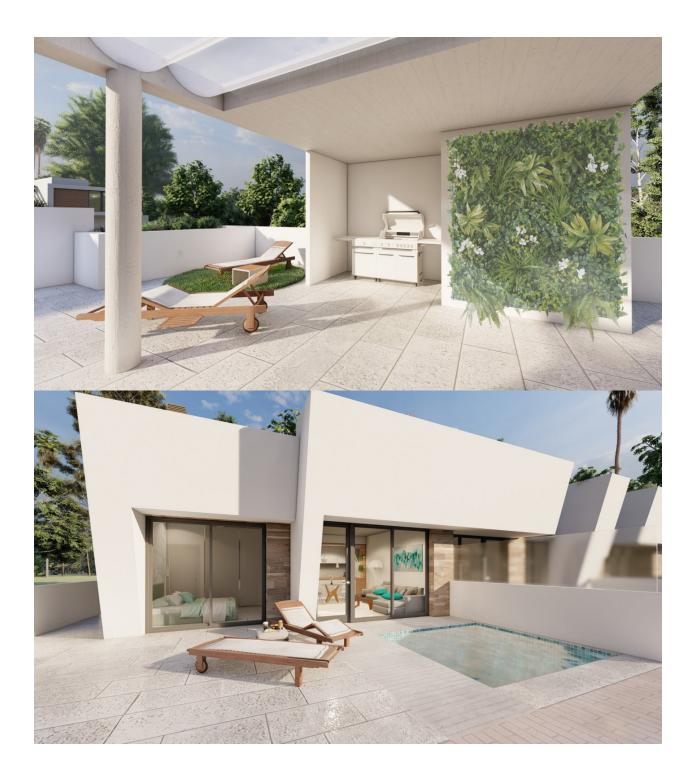

## DESCRIPTION

NEW BUILD PROPERTIES IN TORRE-PACHECO New Build complex of 2 corners bungalow style semi-detached villas and 2 townhouses located in Torre Pacheco, Costa Calida, Spain. Brand new designer properties with fabulous roof terraces with outdoor kitchen, BBQ, and toilet. Luxurious interiors and the finest fittings. Properties available with a choice of kitchen unit styles and tiles. Swimming pools are an optional extra and there is a large patio area and secure parking. Situated in a sought-after area of Torre Pacheco, a small traditional Spanish town 20 minutes inland from the Mar Menor. This ideal location gives you so much more for your money. Within walking distance to local amenities and many bars and restaurants. Torre Pacheco is surrounded by award winning golf courses and the whole region is regarded as one of the healthiest places to be in Spain. The sun shines on average 320 days a year. It is not for nothing that this coastal strip is called the "Costa Cálida" (warm coast). The humidity levels are very low. All of this leads to a perfect combination of sea, subtropical weather, lots of light and clean air. Fantastic beaches of Costa Calida are 10 minutes away. Motorway

# GARDEN AND TERRACES

- Open terrace
- BBQ/grillPrivate garden

## PROPERTY GALLERY