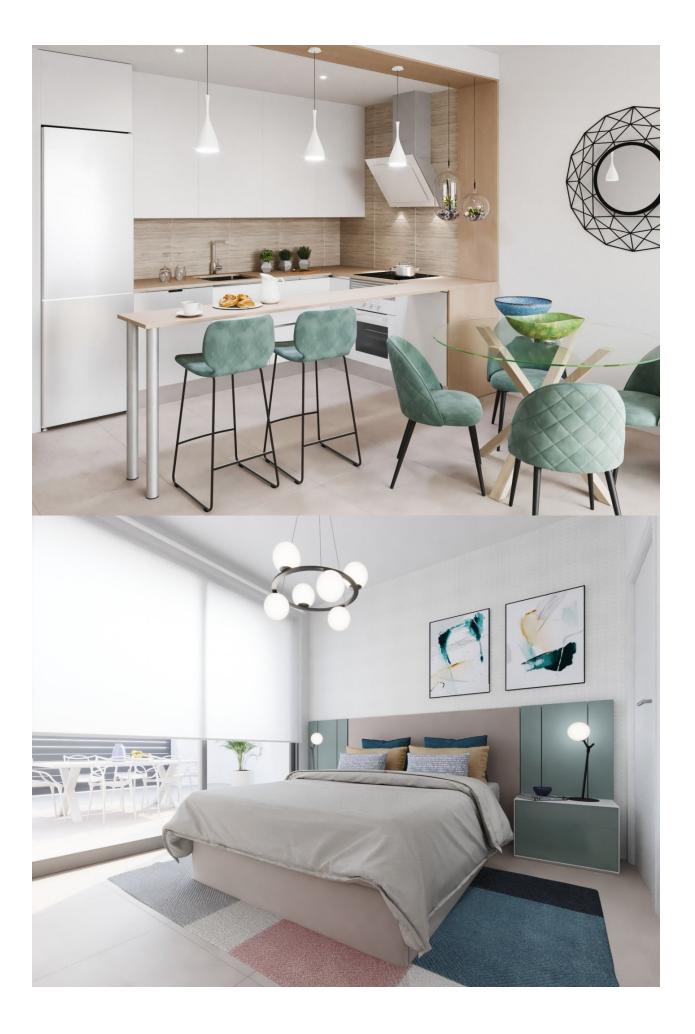

arded as one of the healthiest places to be in Spain. The sun shines on average 320 days a year. It is not for nothing that this coastal strip is called the "Costa Cálida" (warm coast). The humidity levels are very low. All of this leads to a perfect combination of sea, subtropical weather, lots of light and clean

air. Fantastic beaches of Costa Calida are 10 minutes away. Motorway network nearby to enable you to travel to other areas quickly and easily. The brand-new Murcia international airport is 20 minutes away.

### **ENERGETIC CERTIFIED**



### VIEWS

• Panoramic views

### AIRCONDITIONING

## PARKING

Central airconditioning

Parking no Cars: 1

#### GARDEN AND TERRACES

- Open terrace
- Fenced
- BBQ/grill
- Private garden

#### **EXTRA**

Reinforced door

# PROPERTY GALLERY













#### VIVIENDA M1 01



PLANTA BAJA



PLANTA PRIMERA



M1 01

| ESTANCIAS                      | M2 UTILES | M2 CONST  |
|--------------------------------|-----------|-----------|
| PLANTA BAJA                    |           |           |
| DORMITORIO 1                   | 11,45     | 13,46     |
| DORMITORIO 2                   | 8,50      | 10,0      |
| DORMITORIO 3                   | 10,60     | 12,46     |
| BAÑO 1                         | 4,75      | 5,59      |
| BAÑO 2                         | 4,05      | 4,76      |
| SALÓN-COMEDOR-COCINA           | 28,05     | 33,05     |
| PASO                           | 2,75      | 3,23      |
| TOTAL SUP PLANTA BAJA M1 01    |           | 82,55 m2  |
| PATIO                          | 8,60      | 9,0       |
| JARDIN EXTERIOR