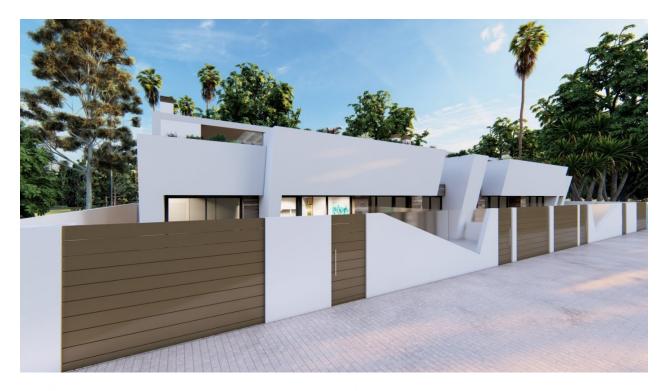

### **TORRE PACHECO (TORREPACHECO)**

|  | INFO              |                                 |
|--|-------------------|---------------------------------|
|  | PRICE:            | 319.000 €                       |
|  | PROPERTY<br>TYPE: | Villa                           |
|  | CITY:             | Torre Pacheco<br>(Torrepacheco) |
|  | BEDROOMS:         | 3                               |
|  | Bathrooms:        | 2                               |
|  | Build ( m2 ):     | 118                             |
|  | Plot ( m2 ):      | 68                              |
|  | Terrace ( m2 ):   | 40                              |
|  | Year:             | -                               |
|  | Floor:            | -                               |
|  | Old price         | -                               |

### DESCRIPTION

REF: # 11053

NEW BUILD PROPERTIES IN TORRE-PACHECO New Build complex of 2 corners semi-detached bungalow style villas and 2 townhouses located in Torre Pacheco, Costa Calida, Spain. Brand new designer properties with fabulous roof terraces with outdoor kitchen, BBQ, and toilet. Luxurious interiors and the finest fittings. Properties available with a choice of kitchen unit styles and tiles. Swimming pools are an optional extra and there is a large patio area and secure parking. Situated in a sought-after area of Torre Pacheco, a small traditional Spanish town 20 minutes inland from the Mar Menor. This ideal location gives you so much more for your money. Within walking distance to local amenities and many bars and restaurants. Torre Pacheco is surrounded by award winning golf courses and the whole region is regarded as one of the healthiest places to be in Spain. The sun shines on average 320 days a year. It is not for nothing that this coastal strip is called the "Costa Cálida" (warm coast). The humidity levels are very low. All of this leads to a perfect combination of sea, subtropical weather, lots of light and clean