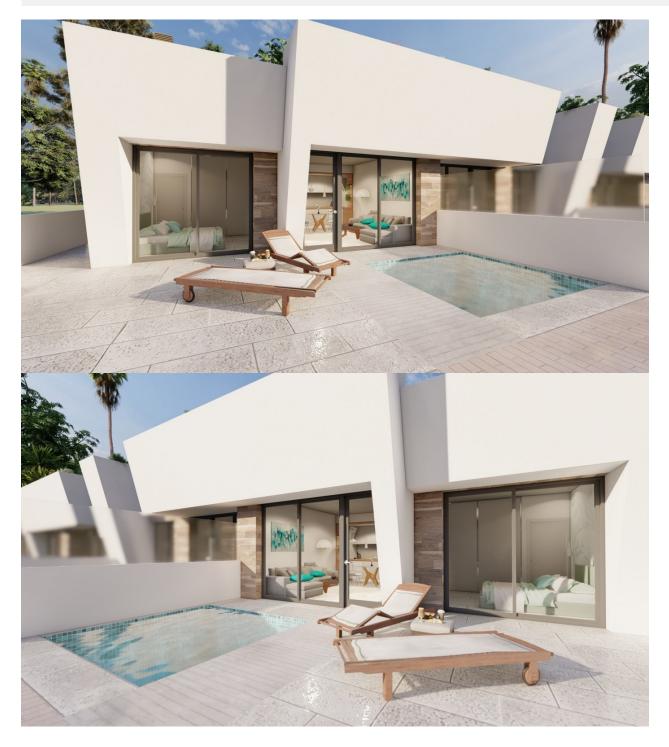

### DESCRIPTION

REF: # 11053

NEW BUILD PROPERTIES IN TORRE-PACHECO New Build complex of 2 corners semi-detached bungalow style villas and 2 townhouses located in Torre Pacheco, Costa Calida, Spain. Brand new designer properties with fabulous roof terraces with outdoor kitchen, BBQ, and toilet. Luxurious interiors and the finest fittings. Properties available with a choice of kitchen unit styles and tiles. Swimming pools are an optional extra and there is a large patio area and secure parking. Situated in a sought-after area of Torre Pacheco, a small traditional Spanish town 20 minutes inland from the Mar Menor. This ideal location gives you so much more for your money. Within walking distance to local amenities and many bars and restaurants. Torre Pacheco is surrounded by award winning golf courses and the whole region is regarded as one of the healthiest places to be in Spain. The sun shines on average 320 days a year. It is not for nothing that this coastal strip is called the "Costa Cálida" (warm coast). The humidity levels are very low. All of this leads to a perfect combination of sea, subtropical weather, lots of light and clean

#### GARDEN AND TERRACES

- Open terrace
- Fenced
- BBQ/grill
- Private garden