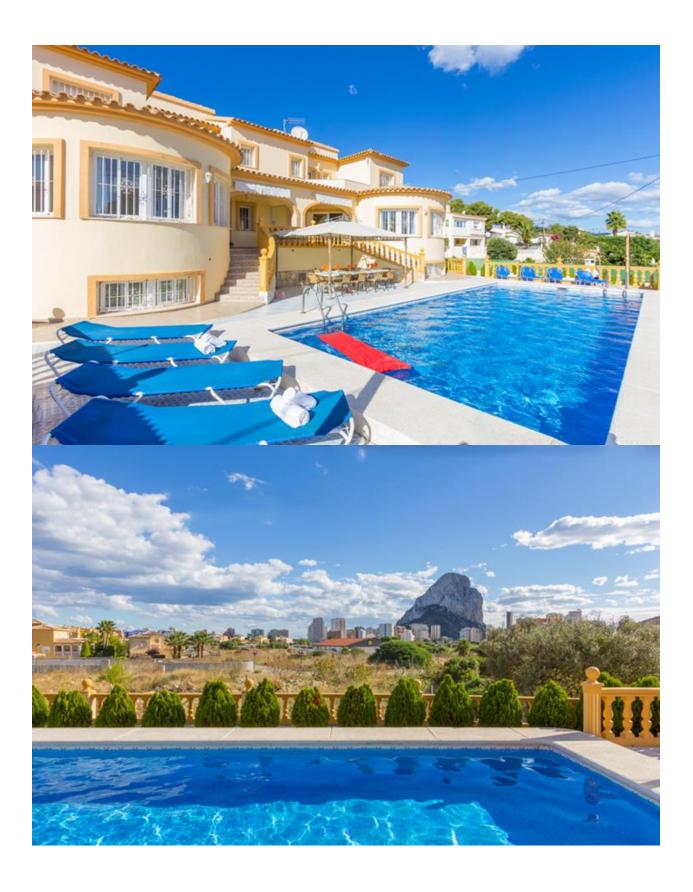

## **DESCRIPTION**

This property is only 1 minute walk from the sandbeach and seapromenade in Calpe! All amenities (supermarket, shops, bars and restaurants) are reachable within walking distance. Alicante Airport is 1 hour away by car. Peñon de Ifac Nature Reserve is a 10-minute drive from the villa. The villa offers sea view and features a private outdoor pool, sun terrace with sunbeds, gazebo and barbecue facilities. Parking is possible in a spacious garage and on parking units at the plot. This villa has 2 townhouses - which allowed to rent to 2 groups/families or to one bigger group. Fitted with tiled flooring, each is spread over 2 floors and they include satellite TV, dining and seating areas. The kitchen is equipped with an oven, dishwasher, freezer and microwave. In any basement are storage rooms, laundry and a further guest appartment with bathroom - which is currently not used. Each house has 2 twin rooms and 2 double rooms. There are 2 bathrooms with shower or bathtub. Bed linen and towels are provided. The property has access to the central heating- and wastwatersystem of the city of Calpe. Since 2014 the subject property is on the market for holiday rental - and was not vacant for 1 day! Also for the next year (2019), no more booking

## **ENERGETIC CERTIFIED**

**VIEWS** 

**AIRCONDITIONING** 

**PARKING** 

GARDEN AND TERRACES

• Panoramic views

• Central airconditioning

Garage no Cars: 1