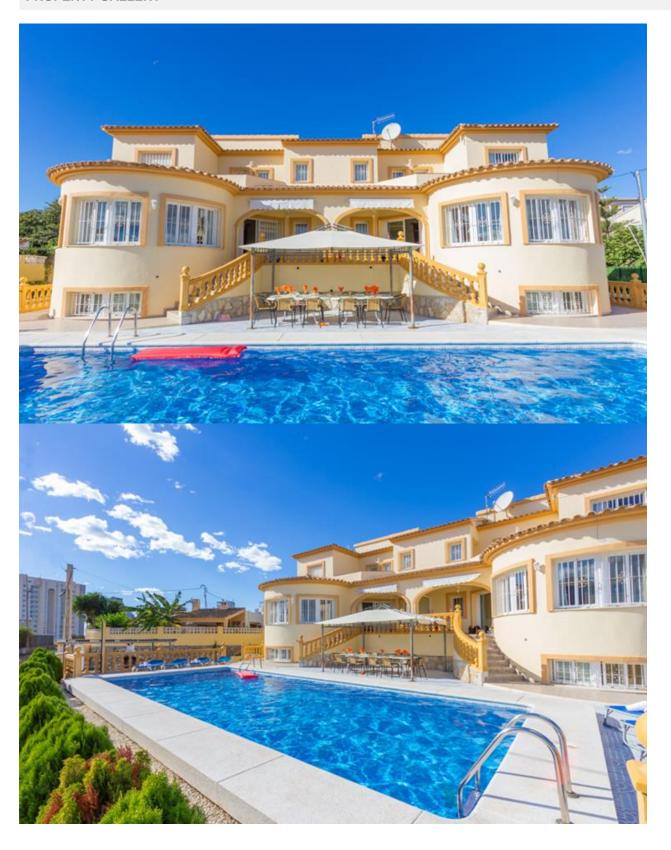

## **DESCRIPTION**

This property is only 1 minute walk from the sandbeach and seapromenade in Calpe! All amenities (supermarket, shops, bars and restaurants) are reachable within walking distance. Alicante Airport is 1 hour away by car. Peñon de Ifac Nature Reserve is a 10-minute drive from the villa. The villa offers sea view and features a private outdoor pool, sun terrace with sunbeds, gazebo and barbecue facilities. Parking is possible in a spacious garage and on parking units at the plot. This villa has 2 townhouses - which allowed to rent to 2 groups/families or to one bigger group. Fitted with tiled flooring, each is spread over 2 floors and they include satellite TV, dining and seating areas. The kitchen is equipped with an oven, dishwasher, freezer and microwave. In any basement are storage rooms, laundry and a further guest appartment with bathroom - which is currently not used. Each house has 2 twin rooms and 2 double rooms. There are 2 bathrooms with shower or bathtub. Bed linen and towels are provided. The property has access to the central heating- and wastwatersystem of the city of Calpe. Since 2014 the subject property is on the market for holiday rental - and was not vacant for 1 day! Also for the next year (2019), no more booking