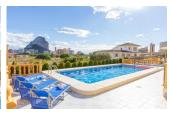

## **DESCRIPTION**

This property is only 1 minute walk from the sandbeach and seapromenade in Calpe! All amenities (supermarket, shops, bars and restaurants) are reachable within walking distance. Alicante Airport is 1 hour away by car. Peñon de Ifac Nature Reserve is a 10-minute drive from the villa. The villa offers sea view and features a private outdoor pool, sun terrace with sunbeds, gazebo and barbecue facilities. Parking is possible in a spacious garage and on parking units at the plot. This villa has 2 townhouses - which allowed to rent to 2 groups/families or to one bigger group. Fitted with tiled flooring, each is spread over 2 floors and they include satellite TV, dining and seating areas. The kitchen is equipped with an oven, dishwasher, freezer and microwave. In any basement are storage rooms, laundry and a further guest appartment with bathroom - which is currently not used. Each house has 2 twin rooms and 2 double rooms. There are 2 bathrooms with shower or bathtub. Bed linen and towels are provided. The property has access to the central heating- and wastwatersystem of the city of Calpe. Since 2014 the subject property is on the market for holiday rental - and was not vacant for 1 day! Also for the next year (2019), no more booking