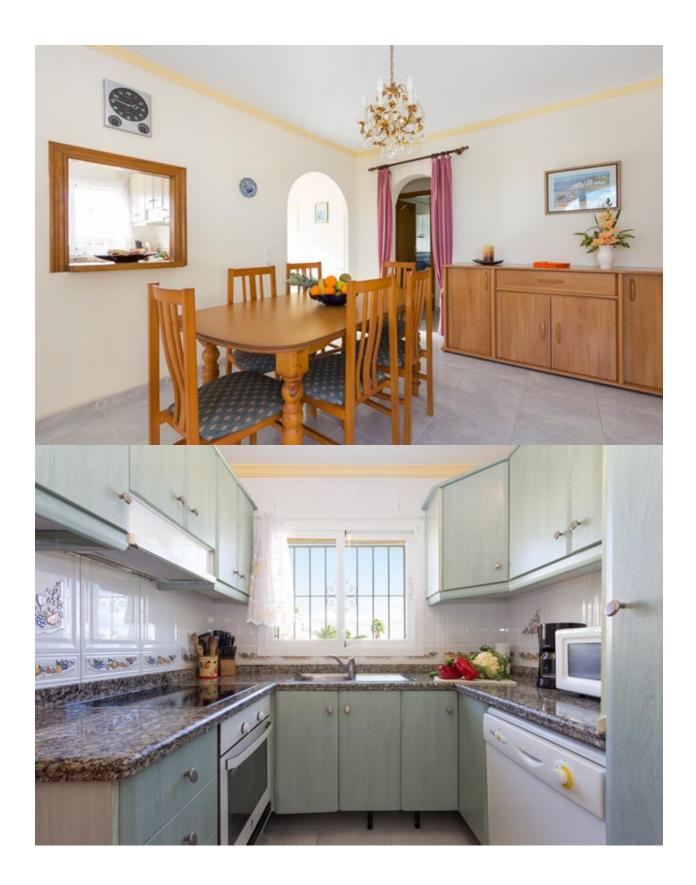

## **DESCRIPTION**

This property is only 1 minute walk from the sandbeach and seapromenade in Calpe! All amenities (supermarket, shops, bars and restaurants) are reachable within walking distance. Alicante Airport is 1 hour away by car. Peñon de Ifac Nature Reserve is a 10-minute drive from the villa. The villa offers sea view and features a private outdoor pool, sun terrace with sunbeds, gazebo and barbecue facilities. Parking is possible in a spacious garage and on parking units at the plot. This villa has 2 townhouses - which allowed to rent to 2 groups/families or to one bigger group. Fitted with tiled flooring, each is spread over 2 floors and they include satellite TV, dining and seating areas. The kitchen is equipped with an oven, dishwasher, freezer and microwave. In any basement are storage rooms, laundry and a further guest appartment with bathroom - which is currently not used. Each house has 2 twin rooms and 2 double rooms. There are 2 bathrooms with shower or bathtub. Bed linen and towels are provided. The property has access to the central heating- and wastwatersystem of the city of Calpe. Since 2014 the subject property is on the market for holiday rental - and was not vacant for 1 day! Also for the next year (2019), no more booking