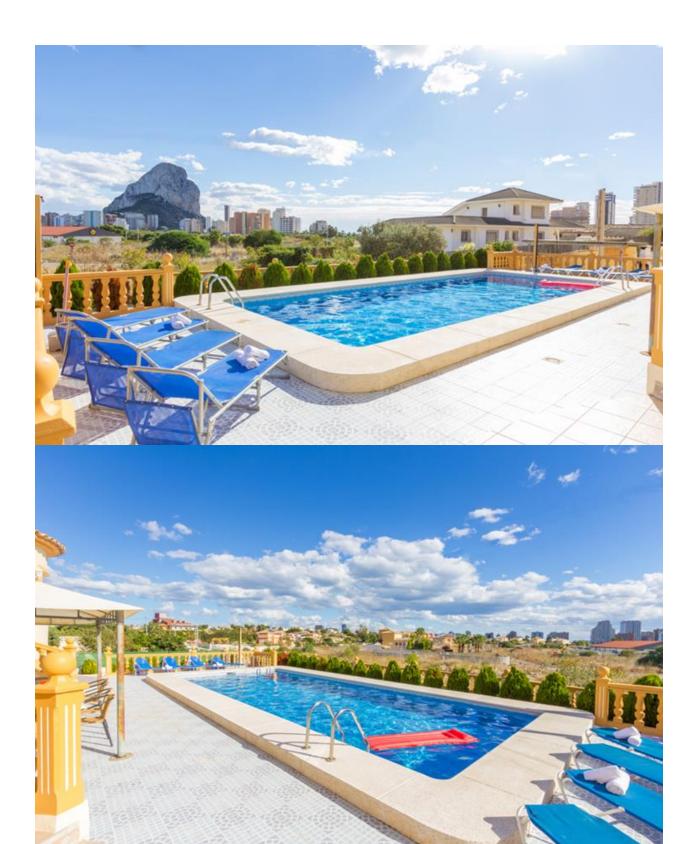

## **DESCRIPTION**

This property is only 1 minute walk from the sandbeach and seapromenade in Calpe! All amenities (supermarket, shops, bars and restaurants) are reachable within walking distance. Alicante Airport is 1 hour away by car. Peñon de Ifac Nature Reserve is a 10-minute drive from the villa. The villa offers sea view and features a private outdoor pool, sun terrace with sunbeds, gazebo and barbecue facilities. Parking is possible in a spacious garage and on parking units at the plot. This villa has 2 townhouses - which allowed to rent to 2 groups/families or to one bigger group. Fitted with tiled flooring, each is spread over 2 floors and they include satellite TV, dining and seating areas. The kitchen is equipped with an oven, dishwasher, freezer and microwave. In any basement are storage rooms, laundry and a further guest appartment with bathroom - which is currently not used. Each house has 2 twin rooms and 2 double rooms. There are 2 bathrooms with shower or bathtub. Bed linen and towels are provided. The property has access to the central heating- and wastwatersystem of the city of Calpe. Since 2014 the subject property is on the market for holiday rental - and was not vacant for 1 day! Also for the next year (2019), no more booking