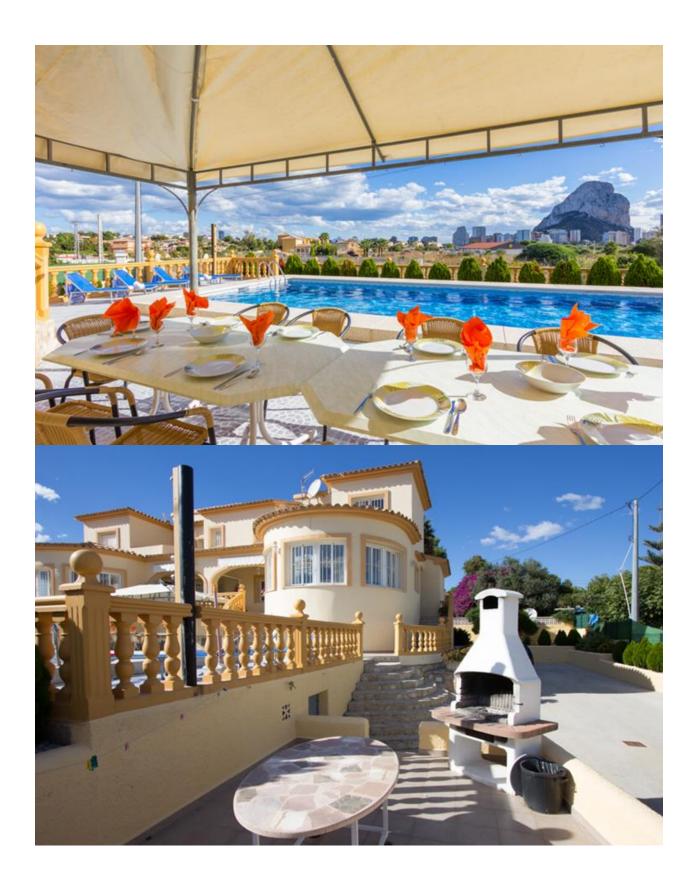

## **DESCRIPTION**

This property is only 1 minute walk from the sandbeach and seapromenade in Calpe! All amenities (supermarket, shops, bars and restaurants) are reachable within walking distance. Alicante Airport is 1 hour away by car. Peñon de Ifac Nature Reserve is a 10-minute drive from the villa. The villa offers sea view and features a private outdoor pool, sun terrace with sunbeds, gazebo and barbecue facilities. Parking is possible in a spacious garage and on parking units at the plot. This villa has 2 townhouses - which allowed to rent to 2 groups/families or to one bigger group. Fitted with tiled flooring, each is spread over 2 floors and they include satellite TV, dining and seating areas. The kitchen is equipped with an oven, dishwasher, freezer and microwave. In any basement are storage rooms, laundry and a further guest appartment with bathroom - which is currently not used. Each house has 2 twin rooms and 2 double rooms. There are 2 bathrooms with shower or bathtub. Bed linen and towels are provided. The property has access to the central heating- and wastwatersystem of the city of Calpe. Since 2014 the subject property is on the market for holiday rental - and was not vacant for 1 day! Also for the next year (2019), no more booking

Open terrace Private garden

"OUR EXPERIENCE IS YOUR GUARANTEE"