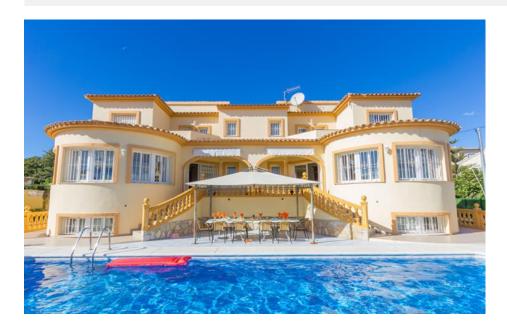

## **DESCRIPTION**

This property is only 1 minute walk from the sandbeach and seapromenade in Calpe! All amenities (supermarket, shops, bars and restaurants) are reachable within walking distance. Alicante Airport is 1 hour away by car. Peñon de Ifac Nature Reserve is a 10-minute drive from the villa. The villa offers sea view and features a private outdoor pool, sun terrace with sunbeds, gazebo and barbecue facilities. Parking is possible in a spacious garage and on parking units at the plot. This villa has 2 townhouses - which allowed to rent to 2 groups/families or to one bigger group. Fitted with tiled flooring, each is spread over 2 floors and they include satellite TV, dining and seating areas. The kitchen is equipped with an oven, dishwasher, freezer and microwave. In any basement are storage rooms, laundry and a further guest appartment with bathroom - which is currently not used. Each house has 2 twin rooms and 2 double rooms. There are 2 bathrooms with shower or bathtub. Bed linen and towels are provided. The property has access to the central heating- and wastwatersystem of the city of Calpe. Since 2014 the subject property is on the market for holiday rental - and was not vacant for 1 day! Also for the next year (2019), no more booking