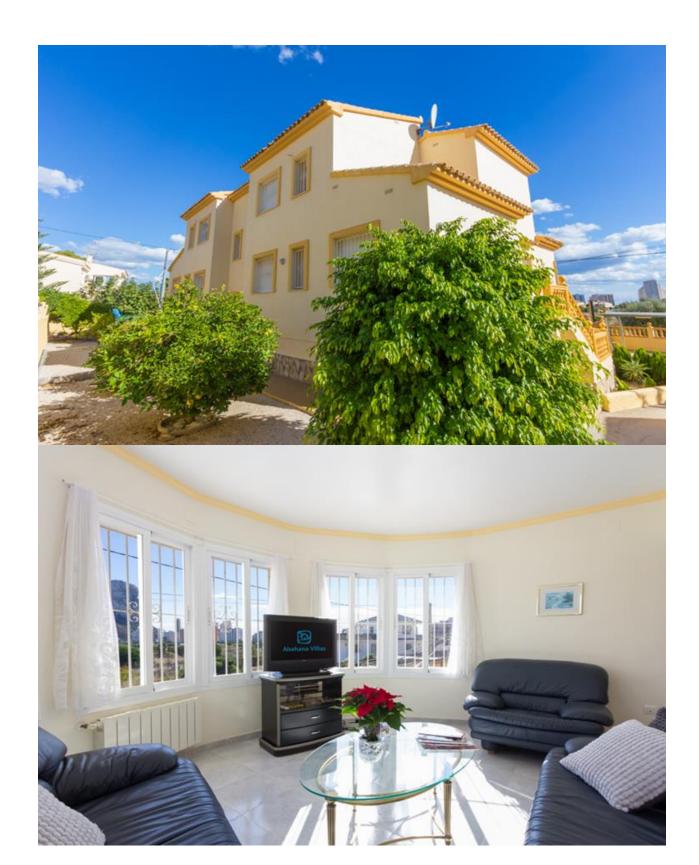

## **DESCRIPTION**

This property is only 1 minute walk from the sandbeach and seapromenade in Calpe! All amenities (supermarket, shops, bars and restaurants) are reachable within walking distance. Alicante Airport is 1 hour away by car. Peñon de Ifac Nature Reserve is a 10-minute drive from the villa. The villa offers sea view and features a private outdoor pool, sun terrace with sunbeds, gazebo and barbecue facilities. Parking is possible in a spacious garage and on parking units at the plot. This villa has 2 townhouses - which allowed to rent to 2 groups/families or to one bigger group. Fitted with tiled flooring, each is spread over 2 floors and they include satellite TV, dining and seating areas. The kitchen is equipped with an oven, dishwasher, freezer and microwave. In any basement are storage rooms, laundry and a further guest appartment with bathroom - which is currently not used. Each house has 2 twin rooms and 2 double rooms. There are 2 bathrooms with shower or bathtub. Bed linen and towels are provided. The property has access to the central heating- and wastwatersystem of the city of Calpe. Since 2014 the subject property is on the market for holiday rental - and was not vacant for 1 day! Also for the next year (2019), no more booking