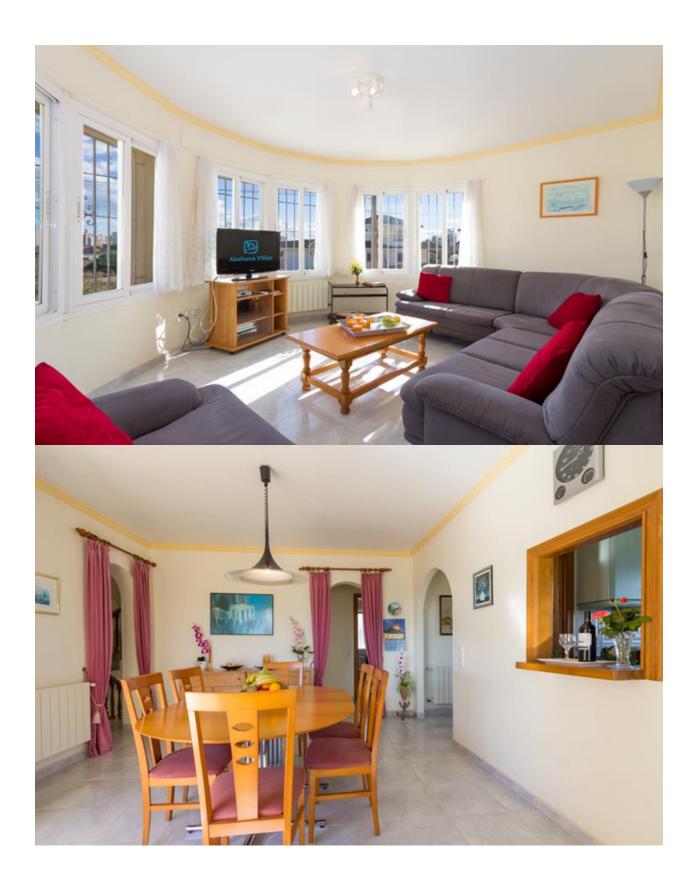

## **DESCRIPTION**

This property is only 1 minute walk from the sandbeach and seapromenade in Calpe! All amenities (supermarket, shops, bars and restaurants) are reachable within walking distance. Alicante Airport is 1 hour away by car. Peñon de Ifac Nature Reserve is a 10-minute drive from the villa. The villa offers sea view and features a private outdoor pool, sun terrace with sunbeds, gazebo and barbecue facilities. Parking is possible in a spacious garage and on parking units at the plot. This villa has 2 townhouses - which allowed to rent to 2 groups/families or to one bigger group. Fitted with tiled flooring, each is spread over 2 floors and they include satellite TV, dining and seating areas. The kitchen is equipped with an oven, dishwasher, freezer and microwave. In any basement are storage rooms, laundry and a further guest appartment with bathroom - which is currently not used. Each house has 2 twin rooms and 2 double rooms. There are 2 bathrooms with shower or bathtub. Bed linen and towels are provided. The property has access to the central heating- and wastwatersystem of the city of Calpe. Since 2014 the subject property is on the market for holiday rental - and was not vacant for 1 day! Also for the next year (2019), no more booking