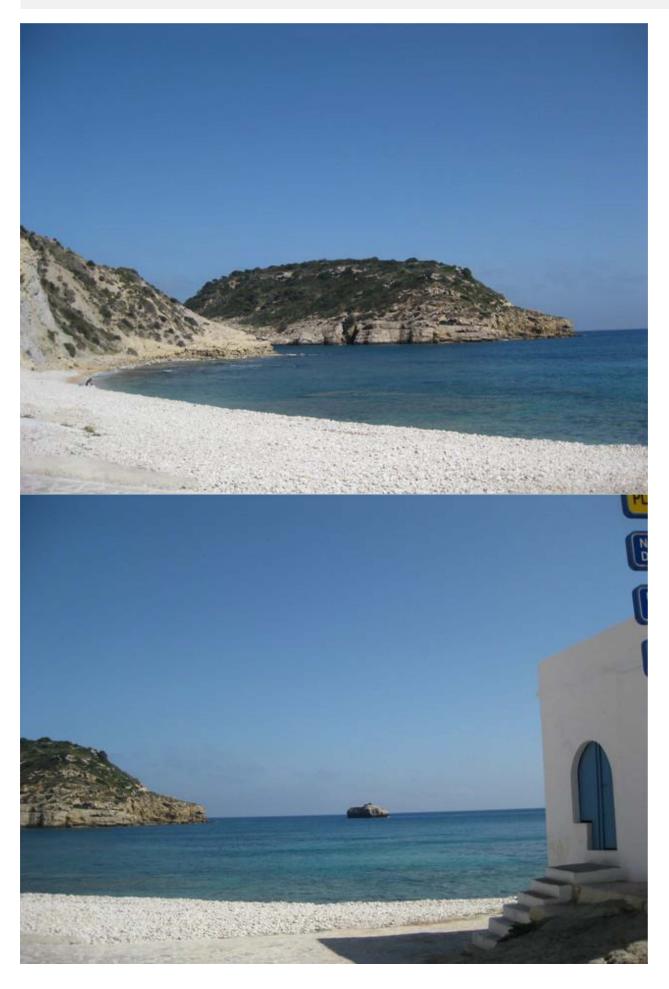

## **DESCRIPTION**

This plot is located 100 away from the beautiful beach of Prtixol with the Isla Portixol. It consists of 2 seperate parts: 1.148 sqm and 1.198 sqm. For each of this plots a building permit for the construction of 300 sqm house area is granted and documented. It's possible to unite both plots to a 2.346 sqm building plot, to develop a property of approx. a 600 sqm. Seaview is given. Are you interested in this property? It is also possible to buy the plots individually.