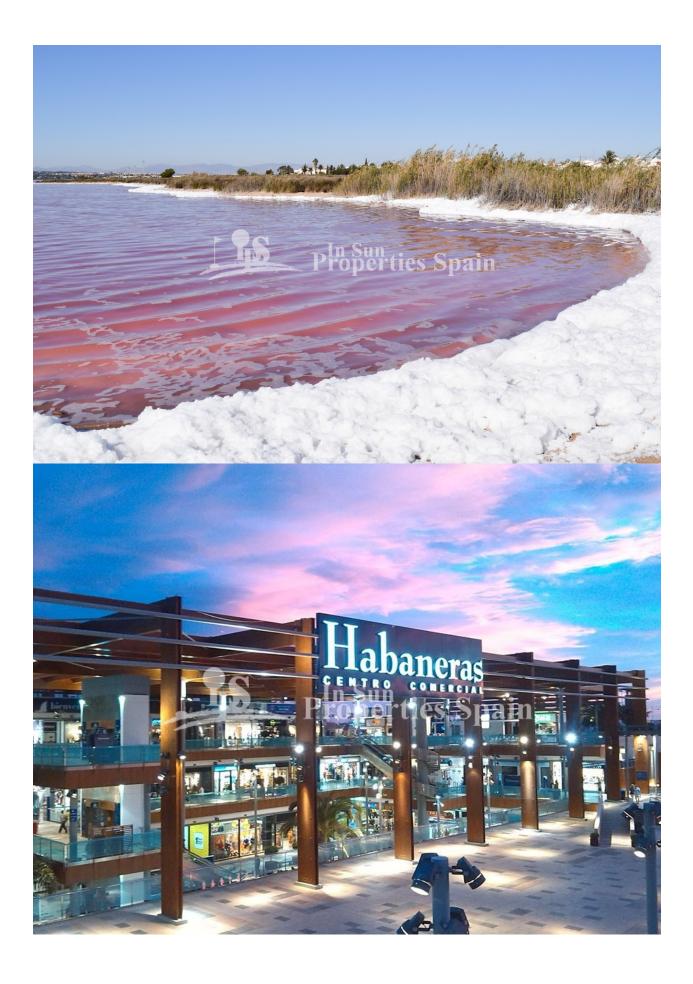

## **DESCRIPTION**

NEW BUILD VILLAS IN LA HERRADA, LOS MONTESINOS - with solarium and private pool This Beautiful 110m2 villa has 3 bedrooms, 3 bathrooms, open plan kitchen with the living room, wonderful 43m2 solarium with amazing views, private garden with the pool and parking space. It is located in the municipality of Los Montesinos, in the well known and lovely area of La Herrada which has amazing views towards the coast and salt lakes of Torrevieja and La Mata. The typical town of Los Montesinos is strategically located 10 minutes by car from the beaches and leisure of Torrevieja (with all the services of a big city: theatre, 2 hospitals, international schools, etc.) In the urbanization there are supermarkets and bars for day-to-day service, being a rural and quiet environment. It is right next to the giant salt lakes of Torrevieja known as Laguna Salada de Torrevieja and Laguna Salada de la Mata, this makes for a really healthy climate. The closest beach is that of Guardamar, a ten minute drive away from Los Montesinos and the Agua Parc is only a 6 min drive located in Ciudad Quesada. Not far from Los Montesinos is the large beach town and resort of Torrevieja with a very good market every Friday. Torrevieja is also known for its superb promenade,

restaurants, Habaneras shopping centre and within a 15 minutes drive is "La Zenia Boulevard" the largest shopping centre in the Alicante region. For Golf lovers, Los Montesinos is only 10 minutes drive to La Finca golf course, 15 minutes to La Marquesa and Vista Bella Golf, 25 minutes to Villamartin, Las Ramblas, Real Campoamor and Las Colinas. The climate in this area guarantees 300 days of sunshine a year with an average temperature of 20°C, which, together with the rich gastronomy and cultural and sports activities available in its surroundings, makes this area an ideal place to establish a second residence for vacation or a quiet place to live permanently. It is a 35 minute drive from Alicante Airport and Murcia (Corvera) a 50 minute drive.