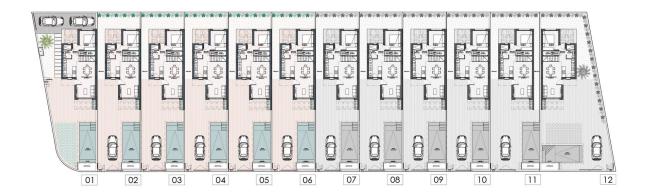

# CONJUNTO RESIDENCIAL DEVELOPMENT PLAN

Parcela/Plot 01 253,79 m2
Parcela/Plot 02 218,97 m2
Parcela/Plot 03 218,93 m2
Parcela/Plot 04 218,86 m2
Parcela/Plot 05 218,82 m2
Parcela/Plot 06 218,78 m2

"OUR EXPERIENCE IS YOUR GUARANTEE"