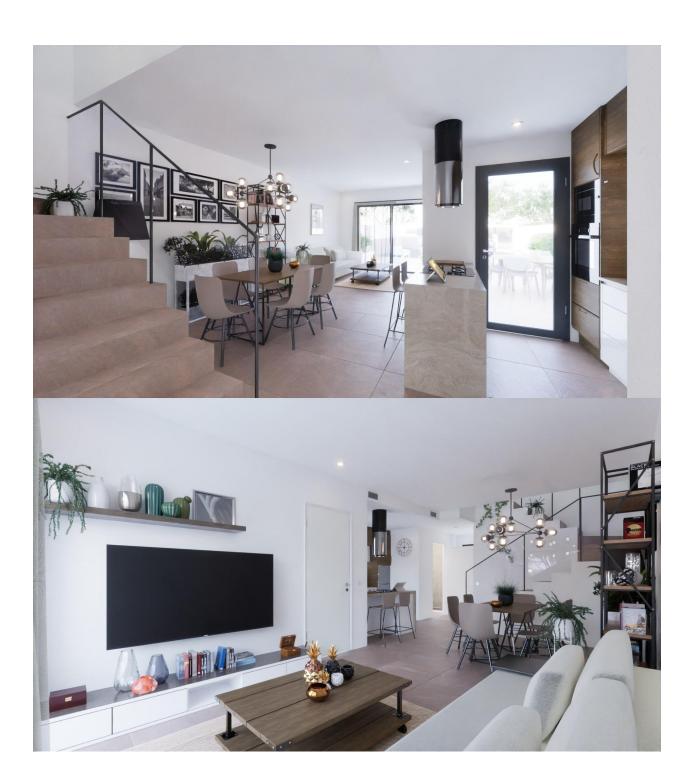

## **DESCRIPTION**

NEW BUILD VILLAS IN LA HERRADA, LOS MONTESINOS - with solarium and private pool This Beautiful 110m2 villa has 3 bedrooms, 3 bathrooms, open plan kitchen with the living room, wonderful 43m2 solarium with amazing views, private garden with the pool and parking space. It is located in the municipality of Los Montesinos, in the well known and lovely area of La Herrada which has amazing views towards the coast and salt lakes of Torrevieja and La Mata. The typical town of Los Montesinos is strategically located 10 minutes by car from the beaches and leisure of Torrevieja (with all the services of a big city: theatre, 2 hospitals, international schools, etc.) In the urbanization there are supermarkets and bars for day-to-day service, being a rural and quiet environment. It is right next to the giant salt lakes of Torrevieja known as Laguna Salada de Torrevieja and Laguna Salada de la Mata, this makes for a really healthy climate. The closest beach is that of Guardamar, a ten minute drive away from Los Montesinos and the Agua Parc is only a 6 min drive located in Ciudad Quesada. Not far from Los Montesinos is the large beach town and resort of Torrevieja with a very good market every Friday. Torrevieja is also known for its superb promenade,

# **KITCHEN**

• Open kitchen

| PLANTA BAJA                     | 62,70 m²              |
|---------------------------------|-----------------------|
| FERRAZA CUBIERTA PLANTA BAJA    | 2,60 m <sup>2</sup>   |
| FERRAZA PLANTA BAJA TOTAL       | 89,10 m <sup>2</sup>  |
| PLANTA PRIMERA                  | 42,00 m <sup>2</sup>  |
| FERRAZA CUBIERTA PLANTA PRIMERA | 3,60 m <sup>2</sup>   |
| FERRAZA PRIMERA PLANTA TOTAL    | 16,80 m²              |
| SUPERFICIE CONSTRUIDA TOTAL     | 110,90 m <sup>2</sup> |
| SOLARIUM                        | 43,00 m <sup>2</sup>  |