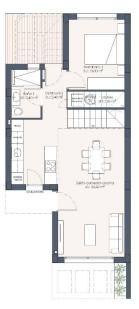

# **KITCHEN**

• Open kitchen

| PLANTA BAJA                     | 62,70 m²              |
|---------------------------------|-----------------------|
| FERRAZA CUBIERTA PLANTA BAJA    | 2,60 m <sup>2</sup>   |
| FERRAZA PLANTA BAJA TOTAL       | 89,10 m <sup>2</sup>  |
| PLANTA PRIMERA                  | 42,00 m <sup>2</sup>  |
| FERRAZA CUBIERTA PLANTA PRIMERA | 3,60 m <sup>2</sup>   |
| FERRAZA PRIMERA PLANTA TOTAL    | 16,80 m²              |
| SUPERFICIE CONSTRUIDA TOTAL     | 110,90 m <sup>2</sup> |
| SOLARIUM                        | 43,00 m <sup>2</sup>  |