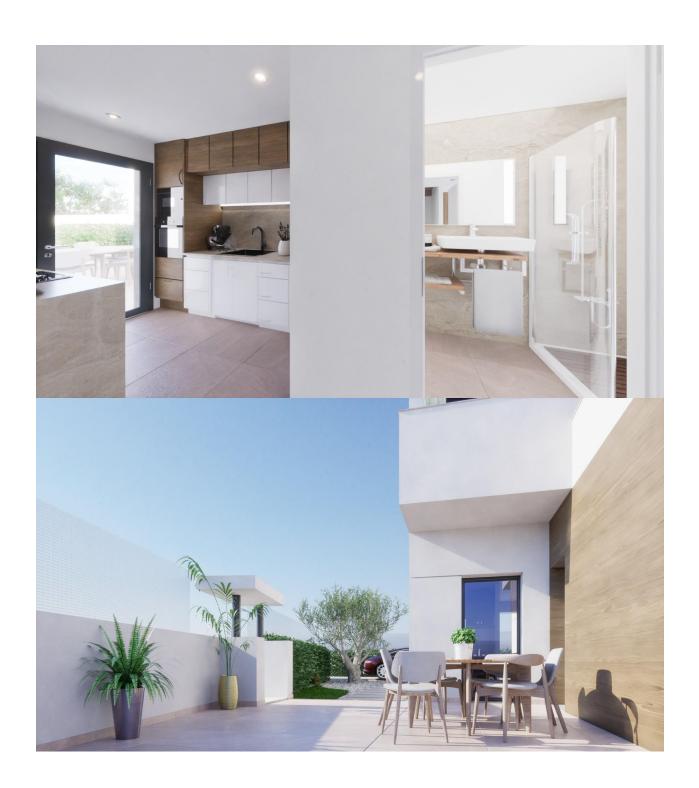

## **DESCRIPTION**

NEW BUILD VILLAS IN LA HERRADA, LOS MONTESINOS - with solarium and private pool This Beautiful 110m2 villa has 3 bedrooms, 3 bathrooms, open plan kitchen with the living room, wonderful 43m2 solarium with amazing views, private garden with the pool and parking space. It is located in the municipality of Los Montesinos, in the well known and lovely area of La Herrada which has amazing views towards the coast and salt lakes of Torrevieja and La Mata. The typical town of Los Montesinos is strategically located 10 minutes by car from the beaches and leisure of Torrevieja (with all the services of a big city: theatre, 2 hospitals, international schools, etc.) In the urbanization there are supermarkets and bars for day-to-day service, being a rural and quiet environment. It is right next to the giant salt lakes of Torrevieja known as Laguna Salada de Torrevieja and Laguna Salada de la Mata, this makes for a really healthy climate. The closest beach is that of Guardamar, a ten minute drive away from Los Montesinos and the Agua Parc is only a 6 min drive located in Ciudad Quesada. Not far from Los Montesinos is the large beach town and resort of Torrevieja with a very good market every Friday. Torrevieja is also known for its superb promenade,

### **GARDEN AND EXTRA TERRACES**

- Open terrace • Private garden
- Built in wardrobes
- · Reinforced door
- Double glazed windows
- Door bell with camera