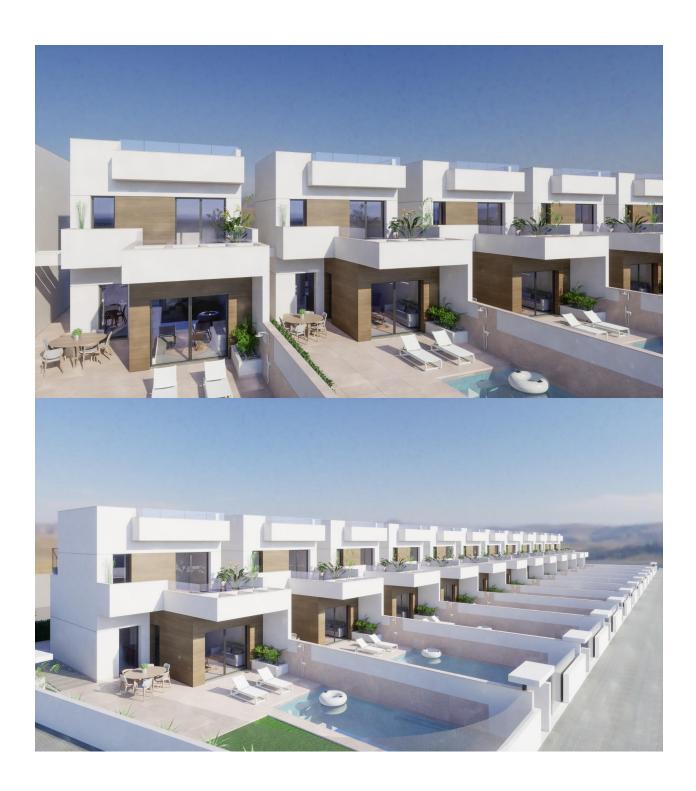

## **DESCRIPTION**

NEW BUILD VILLAS IN LA HERRADA, LOS MONTESINOS - with solarium and private pool This Beautiful 110m2 villa has 3 bedrooms, 3 bathrooms, open plan kitchen with the living room, wonderful 43m2 solarium with amazing views, private garden with the pool and parking space. It is located in the municipality of Los Montesinos, in the well known and lovely area of La Herrada which has amazing views towards the coast and salt lakes of Torrevieja and La Mata. The typical town of Los Montesinos is strategically located 10 minutes by car from the beaches and leisure of Torrevieja (with all the services of a big city: theatre, 2 hospitals, international schools, etc.) In the urbanization there are supermarkets and bars for day-to-day service, being a rural and quiet environment. It is right next to the giant salt lakes of Torrevieja known as Laguna Salada de Torrevieja and Laguna Salada de la Mata, this makes for a really healthy climate. The closest beach is that of Guardamar, a ten minute drive away from Los Montesinos and the Agua Parc is only a 6 min drive located in Ciudad Quesada. Not far from Los Montesinos is the large beach town and resort of Torrevieja with a very good market every Friday. Torrevieja is also known for its superb promenade,

### **GARDEN AND EXTRA TERRACES**

- Open terrace • Private garden
- Built in wardrobes
- · Reinforced door
- Double glazed windows
- Door bell with camera