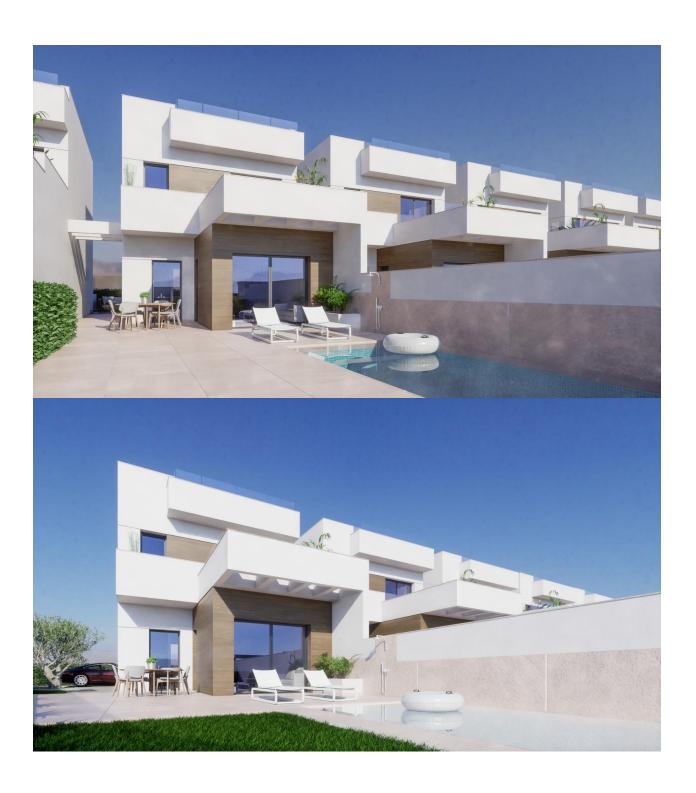

## **DESCRIPTION**

NEW BUILD VILLAS IN LA HERRADA, LOS MONTESINOS - with solarium and private pool This Beautiful 110m2 villa has 3 bedrooms, 3 bathrooms, open plan kitchen with the living room, wonderful 43m2 solarium with amazing views, private garden with the pool and parking space. It is located in the municipality of Los Montesinos, in the well known and lovely area of La Herrada which has amazing views towards the coast and salt lakes of Torrevieja and La Mata. The typical town of Los Montesinos is strategically located 10 minutes by car from the beaches and leisure of Torrevieja (with all the services of a big city: theatre, 2 hospitals, international schools, etc.) In the urbanization there are supermarkets and bars for day-to-day service, being a rural and quiet environment. It is right next to the giant salt lakes of Torrevieja known as Laguna Salada de Torrevieja and Laguna Salada de la Mata, this makes for a really healthy climate. The closest beach is that of Guardamar, a ten minute drive away from Los Montesinos and the Agua Parc is only a 6 min drive located in Ciudad Quesada. Not far from Los Montesinos is the large beach town and resort of Torrevieja with a very good market every Friday. Torrevieja is also known for its superb promenade,

### **GARDEN AND EXTRA TERRACES**

- Open terrace • Private garden
- Built in wardrobes
- · Reinforced door
- Double glazed windows
- Door bell with camera

# **KITCHEN**

• Open kitchen

| PLANTA BAJA                     | 62,70 m²              |
|---------------------------------|-----------------------|
| FERRAZA CUBIERTA PLANTA BAJA    | 2,60 m <sup>2</sup>   |
| FERRAZA PLANTA BAJA TOTAL       | 89,10 m <sup>2</sup>  |
| PLANTA PRIMERA                  | 42,00 m <sup>2</sup>  |
| FERRAZA CUBIERTA PLANTA PRIMERA | 3,60 m <sup>2</sup>   |
| FERRAZA PRIMERA PLANTA TOTAL    | 16,80 m²              |
| SUPERFICIE CONSTRUIDA TOTAL     | 110,90 m <sup>2</sup> |
| SOLARIUM                        | 43,00 m <sup>2</sup>  |