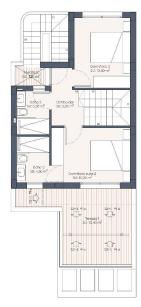

# **KITCHEN**

• Open kitchen

| PLANTA BAJA                     | 62,70 m²              |
|---------------------------------|-----------------------|
| FERRAZA CUBIERTA PLANTA BAJA    | 2,60 m <sup>2</sup>   |
| FERRAZA PLANTA BAJA TOTAL       | 89,10 m <sup>2</sup>  |
| PLANTA PRIMERA                  | 42,00 m <sup>2</sup>  |
| FERRAZA CUBIERTA PLANTA PRIMERA | 3,60 m <sup>2</sup>   |
| FERRAZA PRIMERA PLANTA TOTAL    | 16,80 m²              |
| SUPERFICIE CONSTRUIDA TOTAL     | 110,90 m <sup>2</sup> |
| SOLARIUM                        | 43,00 m <sup>2</sup>  |