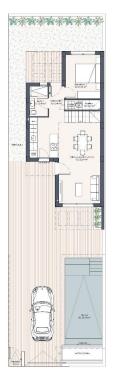

# **KITCHEN**

• Open kitchen

| PLANTA BAJA                     | 62,70 m²              |
|---------------------------------|-----------------------|
| FERRAZA CUBIERTA PLANTA BAJA    | 2,60 m <sup>2</sup>   |
| FERRAZA PLANTA BAJA TOTAL       | 89,10 m <sup>2</sup>  |
| PLANTA PRIMERA                  | 42,00 m <sup>2</sup>  |
| FERRAZA CUBIERTA PLANTA PRIMERA | 3,60 m <sup>2</sup>   |
| FERRAZA PRIMERA PLANTA TOTAL    | 16,80 m²              |
| SUPERFICIE CONSTRUIDA TOTAL     | 110,90 m <sup>2</sup> |
| SOLARIUM                        | 43,00 m <sup>2</sup>  |