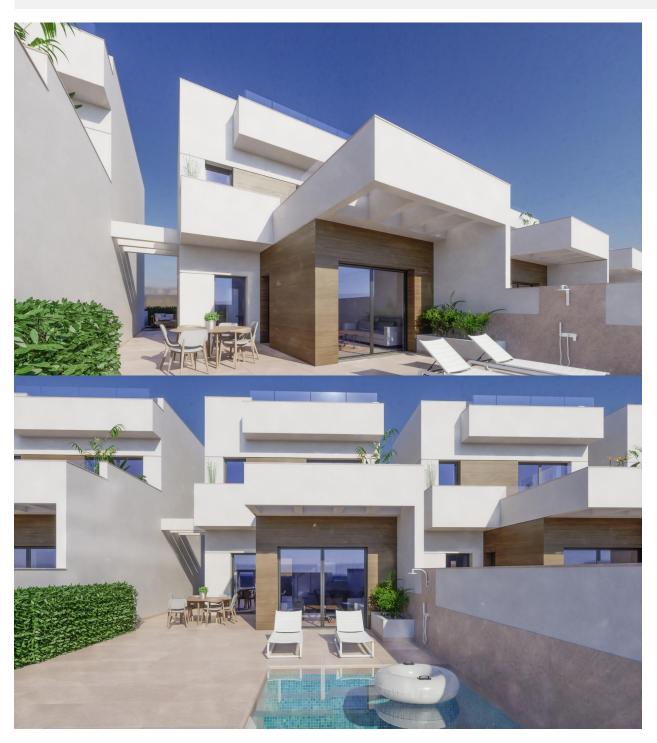

## **DESCRIPTION**

NEW BUILD VILLAS IN LA HERRADA, LOS MONTESINOS - with solarium and private pool This Beautiful 110m2 villa has 3 bedrooms, 3 bathrooms, open plan kitchen with the living room, wonderful 43m2 solarium with amazing views, private garden with the pool and parking space. It is located in the municipality of Los Montesinos, in the well known and lovely area of La Herrada which has amazing views towards the coast and salt lakes of Torrevieja and La Mata. The typical town of Los Montesinos is strategically located 10 minutes by car from the beaches and leisure of Torrevieja (with all the services of a big city: theatre, 2 hospitals, international schools, etc.) In the urbanization there are supermarkets and bars for day-to-day service, being a rural and quiet environment. It is right next to the giant salt lakes of Torrevieja known as Laguna Salada de Torrevieja and Laguna Salada de la Mata, this makes for a really healthy climate. The closest beach is that of Guardamar, a ten minute drive away from Los Montesinos and the Agua Parc is only a 6 min drive located in Ciudad Quesada. Not far from Los Montesinos is the large beach town and resort of Torrevieja with a very good market every Friday. Torrevieja is also known for its superb promenade,

### **GARDEN AND EXTRA TERRACES**

- Open terrace • Private garden
- Built in wardrobes
- · Reinforced door
- Double glazed windows
- Door bell with camera