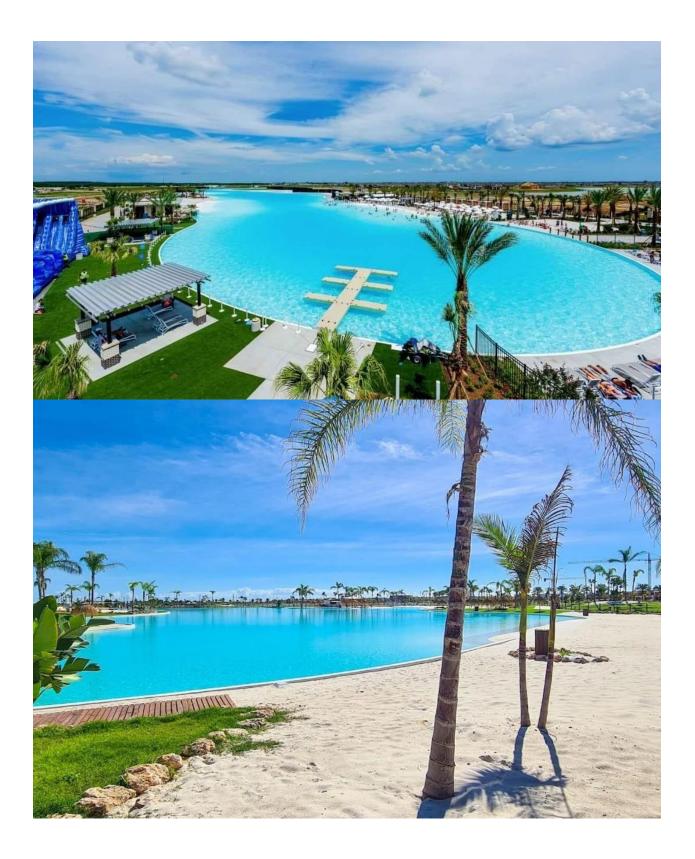

#### DESCRIPTION

NEW BUILD VILLAS IN PRIVATE GATED RESORT IN PROVINCE OF MURCIA New Build villas in private gated resort in the Murcia region, surrounded by excellent golf courses and just 10 minutes from the sandy beaches of the Mar Menor Sea. Villas build over of 2 floors and has 3 bedrooms, 3 bathrooms, open plan kitchen and living-dining room, fitted wardrobes, private garden with the pool, parking and include an openplan finished basement. Located in a private gated resort, with a main access entrance and 24 hours security. The resort is designed around an impressive 126.000 m2 green area. It comprises walking and cycling paths, sport facilities, paddle and tennis courts, a mini-golf course, gardens, dog parks, leisure areas, clubhouse.... Also in the central area is the jewel of the resort, a crystal-clear artificial lake of almost 17.000m2 of water surface, surrounded by white sandy beaches and palm trees, bringing a piece of the Caribbean to the Murcia Region. There are 2 islands in the lake, one of them has its own bar, there are also "beach Chiringuitos" spread around the lake.