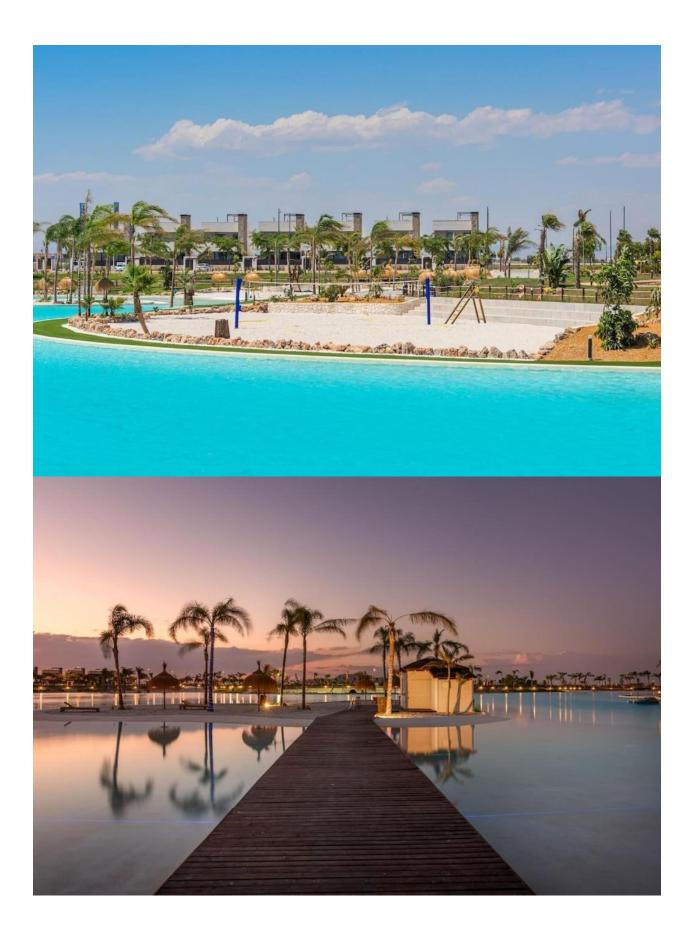

#### DESCRIPTION

NEW BUILD VILLAS IN PRIVATE GATED RESORT IN PROVINCE OF MURCIA New Build villas in private gated resort in the Murcia region, surrounded by excellent golf courses and just 10 minutes from the sandy beaches of the Mar Menor Sea. Villas build over of 2 floors and has 3 bedrooms, 3 bathrooms, open plan kitchen and living-dining room, fitted wardrobes, private garden with the pool, parking and include an openplan finished basement. Located in a private gated resort, with a main access entrance and 24 hours security. The resort is designed around an impressive 126.000 m2 green area. It comprises walking and cycling paths, sport facilities, paddle and tennis courts, a mini-golf course, gardens, dog parks, leisure areas, clubhouse.... Also in the central area is the jewel of the resort, a crystal-clear artificial lake of almost 17.000m2 of water surface, surrounded by white sandy beaches and palm trees, bringing a piece of the Caribbean to the Murcia Region. There are 2 islands in the lake, one of them has its own bar, there are also "beach Chiringuitos" spread around the lake.