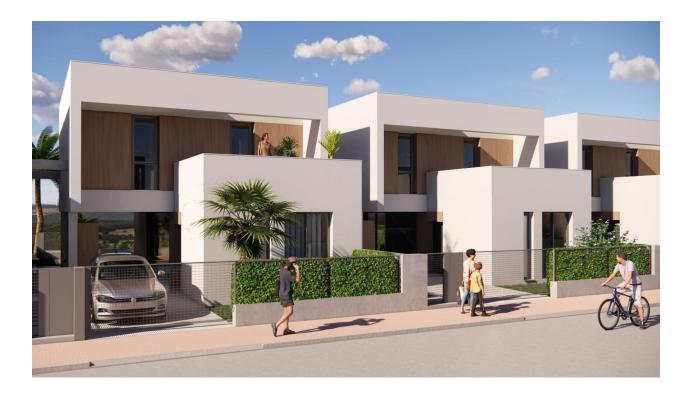

#### DESCRIPTION

NEW BUILD VILLAS IN PRIVATE GATED RESORT IN PROVINCE OF MURCIA New Build villas in private gated resort in the Murcia region, surrounded by excellent golf courses and just 10 minutes from the sandy beaches of the Mar Menor Sea. Villas build over of 2 floors and has 3 bedrooms, 3 bathrooms, open plan kitchen and living-dining room, fitted wardrobes, private garden with the pool, parking and include an openplan finished basement. Located in a private gated resort, with a main access entrance and 24 hours security. The resort is designed around an impressive 126.000 m2 green area. It comprises walking and cycling paths, sport facilities, paddle and tennis courts, a mini-golf course, gardens, dog parks, leisure areas, clubhouse.... Also in the central area is the jewel of the resort, a crystal-clear artificial lake of almost 17.000m2 of water surface, surrounded by white sandy beaches and palm trees, bringing a piece of the Caribbean to the Murcia Region. There are 2 islands in the lake, one of them has its own bar, there are also "beach Chiringuitos" spread around the lake.