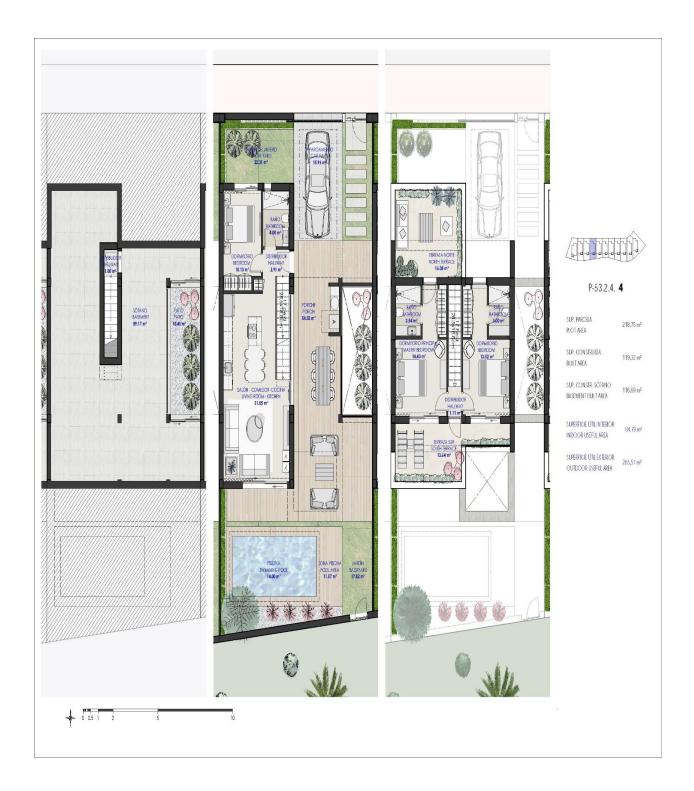

#### TORRE PACHECO (SANTA ROSALIA LAKE AND LIFE RESORT)

| INFO              |                                                             |
|-------------------|-------------------------------------------------------------|
| PRICE:            | 629.900€                                                    |
| PROPERTY<br>TYPE: | Villa                                                       |
| CITY:             | Torre Pacheco<br>(Santa Rosalia<br>Lake and Life<br>Resort) |
| BEDROOMS:         | 3                                                           |
| Bathrooms:        | 3                                                           |
| Build ( m2 ):     | 218                                                         |
| Plot ( m2 ):      | 208                                                         |
| Terrace ( m2 ):   | 84                                                          |
| Year:             | -                                                           |
| Floor:            | -                                                           |
| Old price         | -                                                           |

#### DESCRIPTION

NEW BUILD VILLAS IN PRIVATE GATED RESORT IN PROVINCE OF MURCIA New Build villas in private gated resort in the Murcia region, surrounded by excellent golf courses and just 10 minutes from the sandy beaches of the Mar Menor Sea. Villas build over of 2 floors and has 3 bedrooms, 3 bathrooms, open plan kitchen and living-dining room, fitted wardrobes, private garden with the pool, parking and include an openplan finished basement. Located in a private gated resort, with a main access entrance and 24 hours security. The resort is designed around an impressive 126.000 m2 green area. It comprises walking and cycling paths, sport facilities, paddle and tennis courts, a mini-golf course, gardens, dog parks, leisure areas, clubhouse.... Also in the central area is the jewel of the resort, a crystal-clear artificial lake of almost 17.000m2 of water surface, surrounded by white sandy beaches and palm trees, bringing a piece of the Caribbean to the Murcia Region. There are 2 islands in the lake, one of them has its own bar, there are also "beach Chiringuitos" spread around the lake.