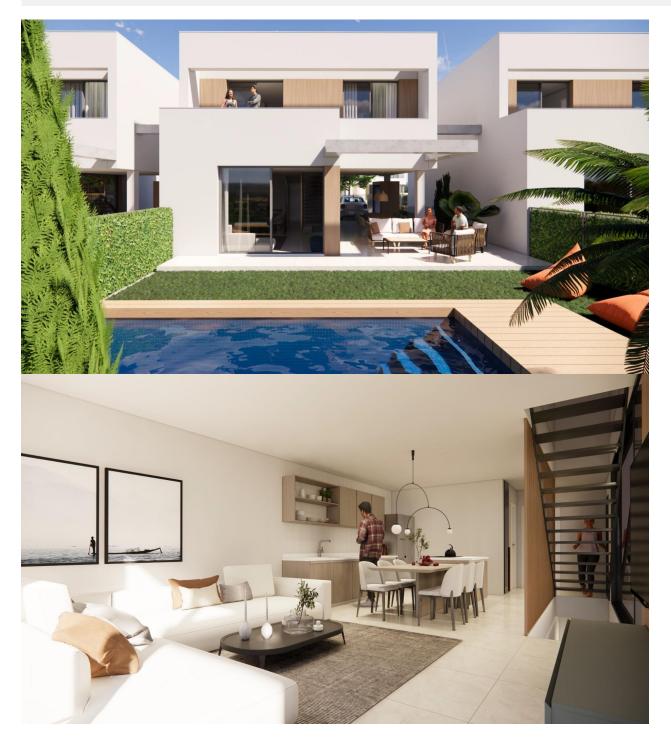

#### DESCRIPTION

NEW BUILD VILLAS IN PRIVATE GATED RESORT IN PROVINCE OF MURCIA New Build villas in private gated resort in the Murcia region, surrounded by excellent golf courses and just 10 minutes from the sandy beaches of the Mar Menor Sea. Villas build over of 2 floors and has 3 bedrooms, 3 bathrooms, open plan kitchen and living-dining room, fitted wardrobes, private garden with the pool, parking and include an openplan finished basement. Located in a private gated resort, with a main access entrance and 24 hours security. The resort is designed around an impressive 126.000 m2 green area. It comprises walking and cycling paths, sport facilities, paddle and tennis courts, a mini-golf course, gardens, dog parks, leisure areas, clubhouse.... Also in the central area is the jewel of the resort, a crystal-clear artificial lake of almost 17.000m2 of water surface, surrounded by white sandy beaches and palm trees, bringing a piece of the Caribbean to the Murcia Region. There are 2 islands in the lake, one of them has its own bar, there are also "beach Chiringuitos" spread around the lake.

# GARDEN AND TERRACES

- Open terrace Private garden