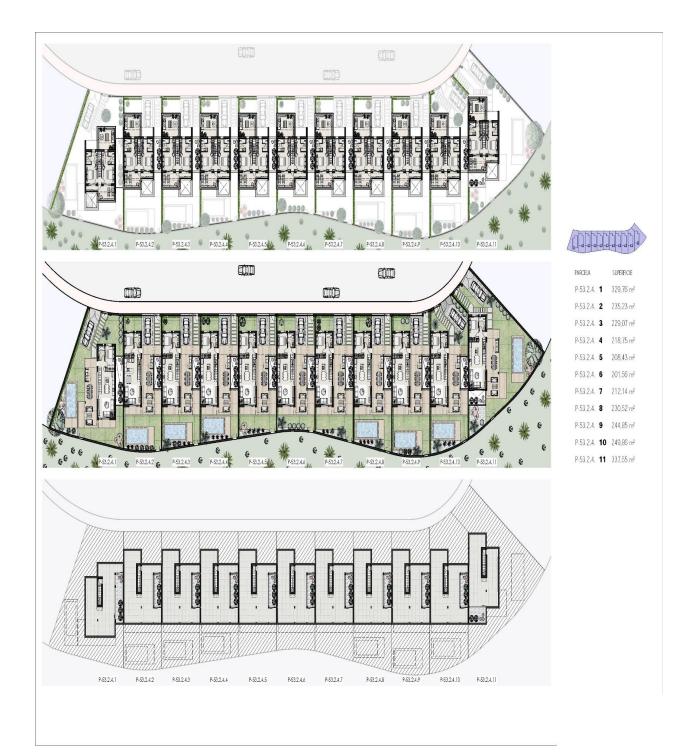

#### DESCRIPTION

NEW BUILD VILLAS IN PRIVATE GATED RESORT IN PROVINCE OF MURCIA New Build villas in private gated resort in the Murcia region, surrounded by excellent golf courses and just 10 minutes from the sandy beaches of the Mar Menor Sea. Villas build over of 2 floors and has 3 bedrooms, 3 bathrooms, open plan kitchen and living-dining room, fitted wardrobes, private garden with the pool, parking and include an openplan finished basement. Located in a private gated resort, with a main access entrance and 24 hours security. The resort is designed around an impressive 126.000 m2 green area. It comprises walking and cycling paths, sport facilities, paddle and tennis courts, a mini-golf course, gardens, dog parks, leisure areas, clubhouse.... Also in the central area is the jewel of the resort, a crystal-clear artificial lake of almost 17.000m2 of water surface, surrounded by white sandy beaches and palm trees, bringing a piece of the Caribbean to the Murcia Region. There are 2 islands in the lake, one of them has its own bar, there are also "beach Chiringuitos" spread around the lake.