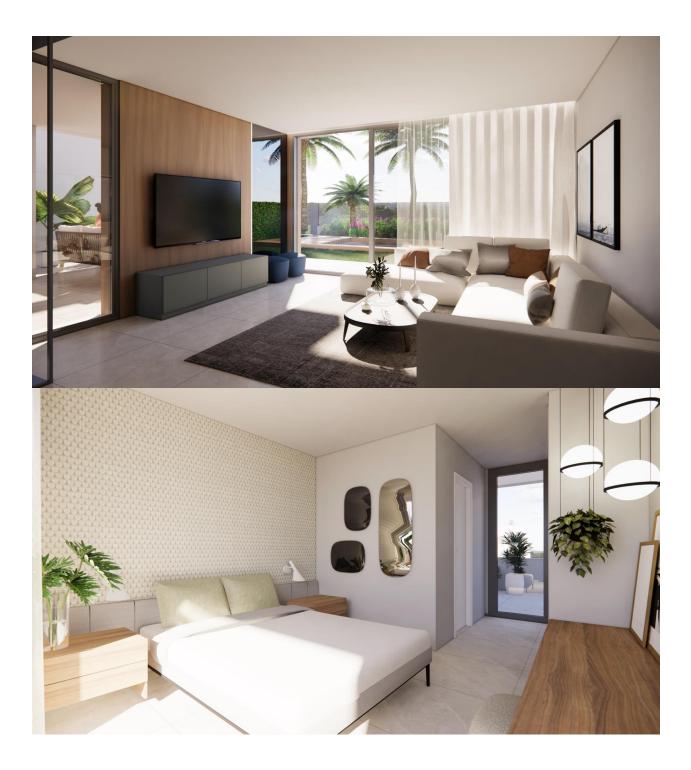

#### DESCRIPTION

NEW BUILD VILLAS IN PRIVATE GATED RESORT IN PROVINCE OF MURCIA New Build villas in private gated resort in the Murcia region, surrounded by excellent golf courses and just 10 minutes from the sandy beaches of the Mar Menor Sea. Villas build over of 2 floors and has 3 bedrooms, 3 bathrooms, open plan kitchen and living-dining room, fitted wardrobes, private garden with the pool, parking and include an openplan finished basement. Located in a private gated resort, with a main access entrance and 24 hours security. The resort is designed around an impressive 126.000 m2 green area. It comprises walking and cycling paths, sport facilities, paddle and tennis courts, a mini-golf course, gardens, dog parks, leisure areas, clubhouse.... Also in the central area is the jewel of the resort, a crystal-clear artificial lake of almost 17.000m2 of water surface, surrounded by white sandy beaches and palm trees, bringing a piece of the Caribbean to the Murcia Region. There are 2 islands in the lake, one of them has its own bar, there are also "beach Chiringuitos" spread around the lake.