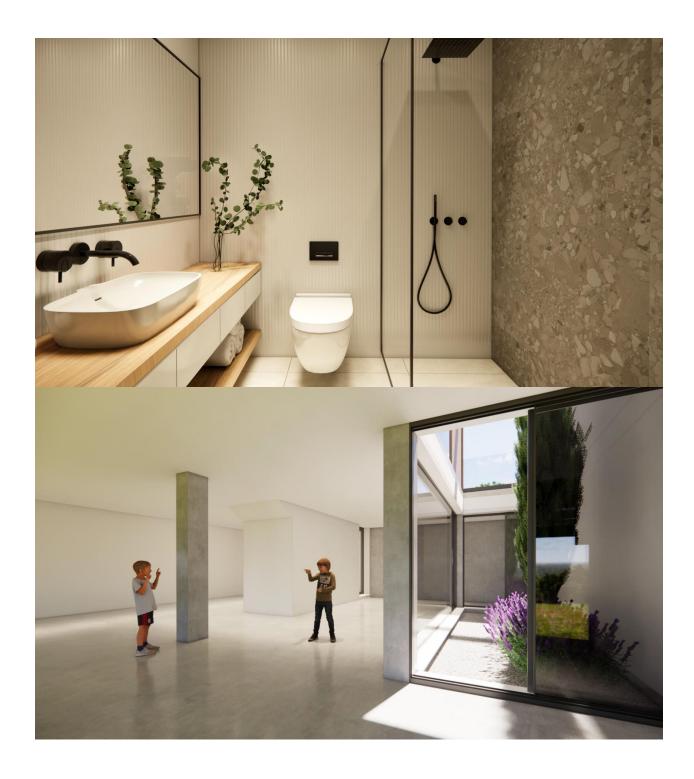

#### DESCRIPTION

NEW BUILD VILLAS IN PRIVATE GATED RESORT IN PROVINCE OF MURCIA New Build villas in private gated resort in the Murcia region, surrounded by excellent golf courses and just 10 minutes from the sandy beaches of the Mar Menor Sea. Villas build over of 2 floors and has 3 bedrooms, 3 bathrooms, open plan kitchen and living-dining room, fitted wardrobes, private garden with the pool, parking and include an openplan finished basement. Located in a private gated resort, with a main access entrance and 24 hours security. The resort is designed around an impressive 126.000 m2 green area. It comprises walking and cycling paths, sport facilities, paddle and tennis courts, a mini-golf course, gardens, dog parks, leisure areas, clubhouse.... Also in the central area is the jewel of the resort, a crystal-clear artificial lake of almost 17.000m2 of water surface, surrounded by white sandy beaches and palm trees, bringing a piece of the Caribbean to the Murcia Region. There are 2 islands in the lake, one of them has its own bar, there are also "beach Chiringuitos" spread around the lake.