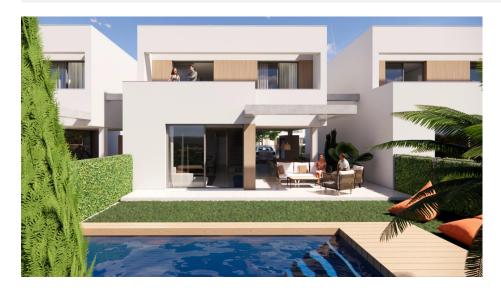

#### DESCRIPTION

NEW BUILD VILLAS IN PRIVATE GATED RESORT IN PROVINCE OF MURCIA New Build villas in private gated resort in the Murcia region, surrounded by excellent golf courses and just 10 minutes from the sandy beaches of the Mar Menor Sea. Villas build over of 2 floors and has 3 bedrooms, 3 bathrooms, open plan kitchen and living-dining room, fitted wardrobes, private garden with the pool, parking and include an openplan finished basement. Located in a private gated resort, with a main access entrance and 24 hours security. The resort is designed around an impressive 126.000 m2 green area. It comprises walking and cycling paths, sport facilities, paddle and tennis courts, a mini-golf course, gardens, dog parks, leisure areas, clubhouse.... Also in the central area is the jewel of the resort, a crystal-clear artificial lake of almost 17.000m2 of water surface, surrounded by white sandy beaches and palm trees, bringing a piece of the Caribbean to the Murcia Region. There are 2 islands in the lake, one of them has its own bar, there are also "beach Chiringuitos" spread around the lake.

# GARDEN AND TERRACES

- Open terrace Private garden