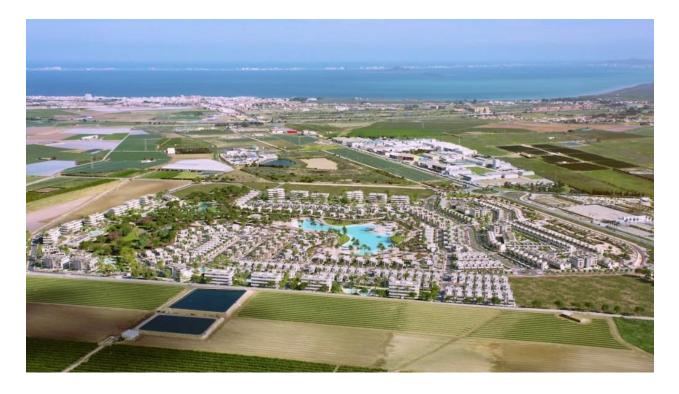

#### DESCRIPTION

NEW BUILD VILLAS IN PRIVATE GATED RESORT IN PROVINCE OF MURCIA New Build villas in private gated resort in the Murcia region, surrounded by excellent golf courses and just 10 minutes from the sandy beaches of the Mar Menor Sea. Villas build over of 2 floors and has 3 bedrooms, 3 bathrooms, open plan kitchen and living-dining room, fitted wardrobes, private garden with the pool, parking and include an openplan finished basement. Located in a private gated resort, with a main access entrance and 24 hours security. The resort is designed around an impressive 126.000 m2 green area. It comprises walking and cycling paths, sport facilities, paddle and tennis courts, a mini-golf course, gardens, dog parks, leisure areas, clubhouse.... Also in the central area is the jewel of the resort, a crystal-clear artificial lake of almost 17.000m2 of water surface, surrounded by white sandy beaches and palm trees, bringing a piece of the Caribbean to the Murcia Region. There are 2 islands in the lake, one of them has its own bar, there are also "beach Chiringuitos" spread around the lake.