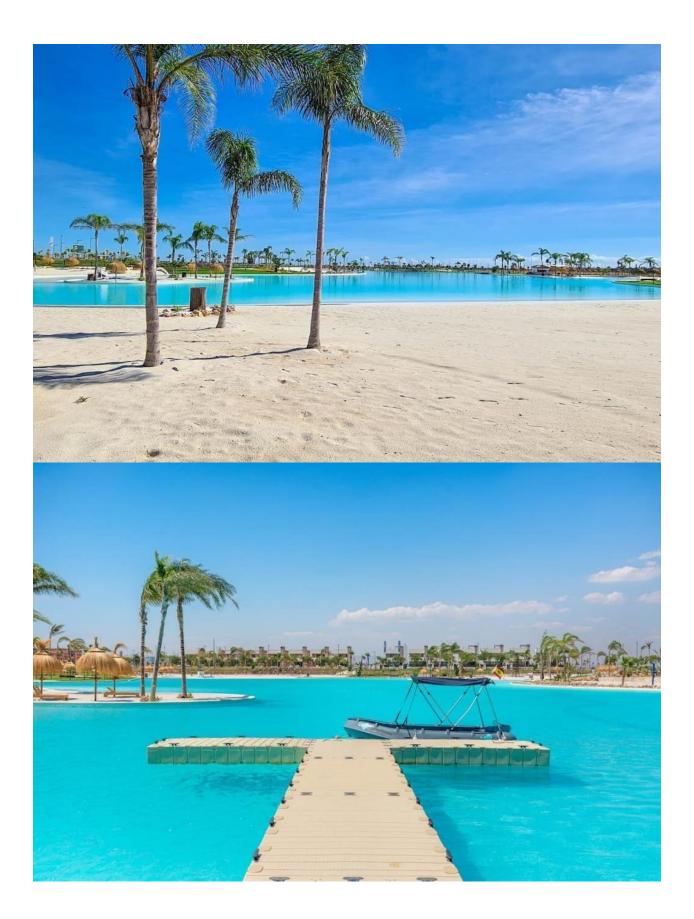

#### DESCRIPTION

NEW BUILD VILLAS IN PRIVATE GATED RESORT IN PROVINCE OF MURCIA New Build villas in private gated resort in the Murcia region, surrounded by excellent golf courses and just 10 minutes from the sandy beaches of the Mar Menor Sea. Villas build over of 2 floors and has 3 bedrooms, 3 bathrooms, open plan kitchen and living-dining room, fitted wardrobes, private garden with the pool, parking and include an openplan finished basement. Located in a private gated resort, with a main access entrance and 24 hours security. The resort is designed around an impressive 126.000 m2 green area. It comprises walking and cycling paths, sport facilities, paddle and tennis courts, a mini-golf course, gardens, dog parks, leisure areas, clubhouse.... Also in the central area is the jewel of the resort, a crystal-clear artificial lake of almost 17.000m2 of water surface, surrounded by white sandy beaches and palm trees, bringing a piece of the Caribbean to the Murcia Region. There are 2 islands in the lake, one of them has its own bar, there are also "beach Chiringuitos" spread around the lake.