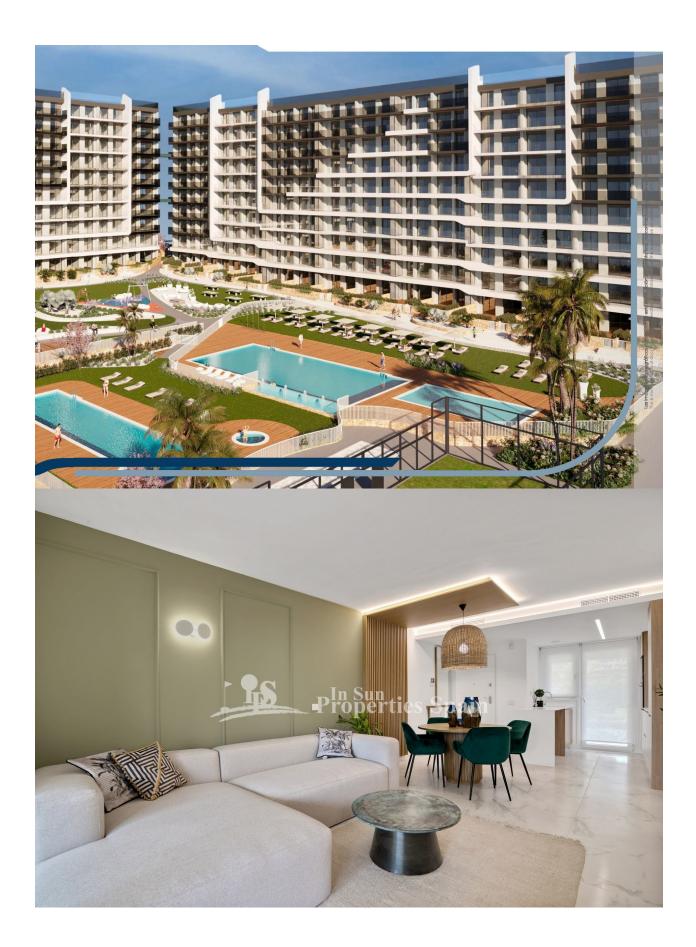

# **DESCRIPTION**

NEW BUILD RESIDENTIAL COMPLEX IN PUNTA PRIMA New Build residential complex of 220 apartments in Punta Prima, Torrevieja. Apartments with 2 and 3 bedrooms and 2 bathrooms, open plan kitchen with living room, fitted wardrobes, all of them with large terraces. Ground floor apartments with garden and penthouses with solarium. All homes are delivered with an underground parking space. The residential has garden areas with swimming pools and paddle tennis court. Children can enjoy their own children's pool, as well as a children's play area. Punta Prima, located just 5 km from Torrevieja, is characterized by good communication and health infrastructures, the proximity to Alicante airport, and the number of services open throughout the year. Just 10 km away we can find the golf courses of Villamartín, Campoamor, Las Ramblas, Las Colinas and Lo Romero, as well as the commercial centres of La Zenia and Habaneras.