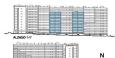

# VIVIENDA TIPO /HOUSE TYPE ESCAIRRA 3-5 / STAIRCASE 3-5 PIANTAS 1-8 / FILODES 1-8

## SUPERFICIES ÚTILES / USEFUL AREA

|     |                                        | 14.72 m <sup>2</sup> |
|-----|----------------------------------------|----------------------|
| 9   | TERRAZA DI (100%) / TERRACE DI         | 14.72 m²             |
| SUF | PERF. ÚTILES EXTERIORES / USEFUL EXTER | RIOR AREA            |
|     |                                        | 63.03 m <sup>2</sup> |
| 8   | BAÑO 02 / BATHROOM DI                  | 3.68 m²              |
| 7   | BAÑO 01 / BATHROOM 01                  | 3.52 m <sup>a</sup>  |
| 6   | DORMITORIO 02 / BEDROOM 02             | 6.72 m²              |
| 5   | DORMITORIO 01 / BEDROOM 01             | 11.67 m²             |
| 4   | TENDEDERO (100%) / UTILITY ROOM        | 2.16 ms              |
| 3   | ESTAR-COMCOCINA / KITCHEN-LIVING       | 29.44 m²             |
| 2   | PASO / HALLWAY                         | 2.23 m²              |
| 1   | ACCESO / ACCESS                        | 3.61 m*              |

### SUPERFIC. CONSTRUIDAS /BUILT AREA

| SUP. CONST. TOTAL/TOT, BUILT AREA           | 88.83 m <sup>2</sup> |
|---------------------------------------------|----------------------|
| SUP. CONST. Z/C /BUILT AREA OF SHARED AREAS | 10.31 m²             |
| SUP. CONST. EXT. (50%) / EXT. BUILT AREA    | 8.41 m²              |
| SUP. CONST. INTERIOR /INTERIOR BUILT AREA   | 70.11 m²             |