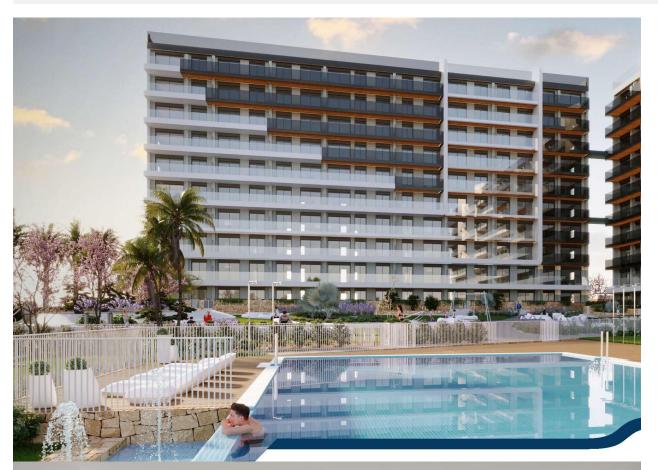

# **DESCRIPTION**

NEW BUILD RESIDENTIAL COMPLEX IN PUNTA PRIMA New Build residential complex of 220 apartments in Punta Prima, Torrevieja. Apartments with 2 and 3 bedrooms and 2 bathrooms, open plan kitchen with living room, fitted wardrobes, all of them with large terraces. Ground floor apartments with garden and penthouses with solarium. All homes are delivered with an underground parking space. The residential has garden areas with swimming pools and paddle tennis court. Children can enjoy their own children's pool, as well as a children's play area. Punta Prima, located just 5 km from Torrevieja, is characterized by good communication and health infrastructures, the proximity to Alicante airport, and the number of services open throughout the year. Just 10 km away we can find the golf courses of Villamartín, Campoamor, Las Ramblas, Las Colinas and Lo Romero, as well as the commercial centres of La Zenia and Habaneras.