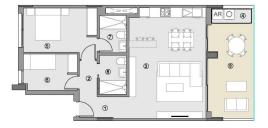

# VIVIENDA TIPO /HOUSE TYPE ESCAIRRA 3-5 / STAIRCASE 3-5 PIANTAS 1-8 / FILODES 1-8

## SUPERFICIES ÚTILES / USEFUL AREA

|     |                                        | 14.72 m <sup>2</sup> |
|-----|----------------------------------------|----------------------|
| 9   | TERRAZA DI (100%) / TERRACE DI         | 14.72 m²             |
| SUF | PERF. ÚTILES EXTERIORES / USEFUL EXTER | RIOR AREA            |
|     |                                        | 63.03 m <sup>2</sup> |
| 8   | BAÑO 02 / BATHROOM DI                  | 3.68 m²              |
| 7   | BAÑO 01 / BATHROOM 01                  | 3.52 m <sup>a</sup>  |
| 6   | DORMITORIO 02 / BEDROOM 02             | 6.72 m²              |
| 5   | DORMITORIO 01 / BEDROOM 01             | 11.67 m²             |
| 4   | TENDEDERO (100%) / UTILITY ROOM        | 2.16 ms              |
| 3   | ESTAR-COMCOCINA / KITCHEN-LIVING       | 29.44 m²             |
| 2   | PASO / HALLWAY                         | 2.23 m²              |
| 1   | ACCESO / ACCESS                        | 3.61 m*              |

### SUPERFIC. CONSTRUIDAS /BUILT AREA

| SUP. CONST. TOTAL/TOT, BUILT AREA           | 88.83 m <sup>2</sup> |
|---------------------------------------------|----------------------|
| SUP. CONST. Z/C /BUILT AREA OF SHARED AREAS | 10.31 m²             |
| SUP. CONST. EXT. (50%) / EXT. BUILT AREA    | 8.41 m²              |
| SUP. CONST. INTERIOR /INTERIOR BUILT AREA   | 70.11 m²             |