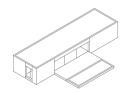

#### **DESCRIPTION**

New development of independent villas for sale in Alfaz. The houses can be purchased in three sizes with the same aesthetics, quality and functionality, according to the needs of the future owner, there is the possibility of choosing the constructed surfaces of housing from 85m 2 to 115m2, with two or three bedrooms and two versions of day space. In addition, numerous options of finishes, types of air conditioning, selfconsumption with photovoltaic panels or home control with home automation are proposed. Therefore, a product is configured already designed, adaptable to your needs and with an established price. The houses will be distributed on one floor, which will consist of a bright and spacious living room with open kitchen fully furnished and equipped, 2 or 3 bedrooms and 2 bathrooms. Outside, we can enjoy garden areas and a wonderful pool.