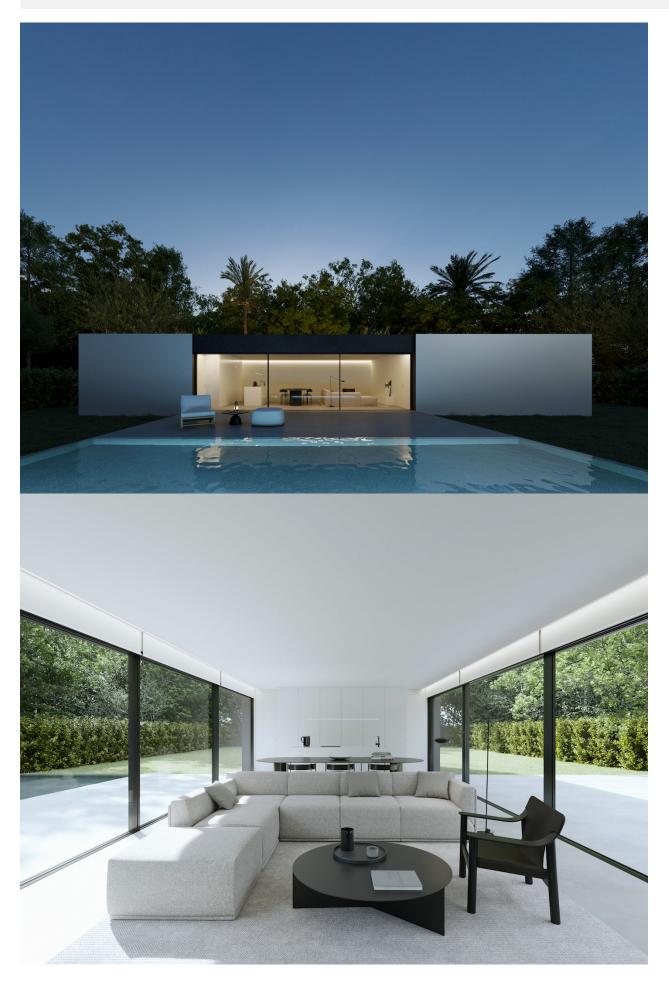

#### **DESCRIPTION**

New development of independent villas for sale in Alfaz. The houses can be purchased in three sizes with the same aesthetics, quality and functionality, according to the needs of the future owner, there is the possibility of choosing the constructed surfaces of housing from 85m 2 to 115m2, with two or three bedrooms and two versions of day space. In addition, numerous options of finishes, types of air conditioning, selfconsumption with photovoltaic panels or home control with home automation are proposed. Therefore, a product is configured already designed, adaptable to your needs and with an established price. The houses will be distributed on one floor, which will consist of a bright and spacious living room with open kitchen fully furnished and equipped, 2 or 3 bedrooms and 2 bathrooms. Outside, we can enjoy garden areas and a wonderful pool.

# **H**01

Vivienda con espacios optimizados para lograr la máxima relación entre confort y costes.

| Superficie vivienda         | 85.50 m2    |
|-----------------------------|-------------|
| Superficie terraza          | 21 m2       |
| Piscina                     | 18.50 m2    |
| Superficie construida total | 125 m2      |
| Dormitorios                 | 2           |
| Baños                       | 2           |
| Dimensioones                | 15 x 5.70 m |

# **H**02

Vivienda que surge como la evolución del tipo H01 de 3 dormitorios.

| Superficie vivienda              | 100 m2         |
|----------------------------------|----------------|
| Superficie terraza               | 21 m2          |
| Superficie aparcamiento y acceso | 18.50 m2       |
| Superficie construida total      | 139.50 m2      |
| Dormitorios                      | 3              |
| Baños                            | 2              |
| Dimensioones                     | 17.50 x 5.70 m |

# H03

Vivienda que surge como variante del tipo **H**02 con un espacio de día más amplio y con una isla en cocina. La terraza y la piscina también aumentan su superficie.

| Superficie vivienda              | 114 m2      |
|----------------------------------|-------------|
| Superficie terraza               | 29.15 m2    |
| Superficie aparcamiento y acceso | 26 m2       |
| Superficie construida total      | 169.15 m2   |
| Dormitorios                      | 3           |
| Barlos                           | 2           |
| Dimonoiconos                     | 20 v 5 70 m |