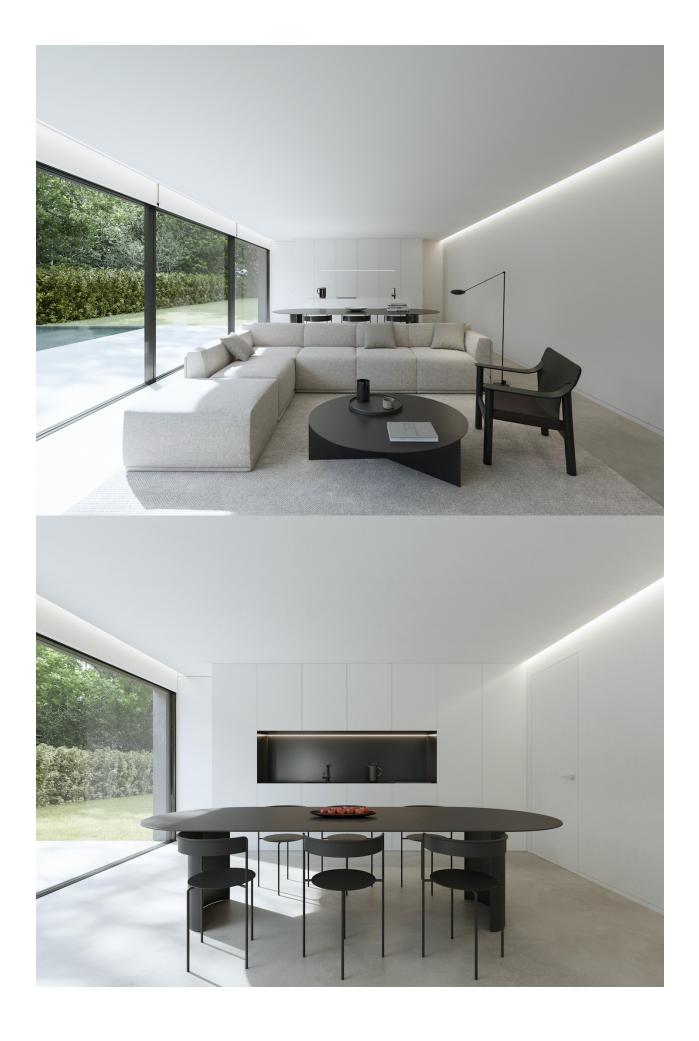

#### **DESCRIPTION**

New development of independent villas for sale in Alfaz. The houses can be purchased in three sizes with the same aesthetics, quality and functionality, according to the needs of the future owner, there is the possibility of choosing the constructed surfaces of housing from 85m 2 to 115m2, with two or three bedrooms and two versions of day space. In addition, numerous options of finishes, types of air conditioning, selfconsumption with photovoltaic panels or home control with home automation are proposed. Therefore, a product is configured already designed, adaptable to your needs and with an established price. The houses will be distributed on one floor, which will consist of a bright and spacious living room with open kitchen fully furnished and equipped, 2 or 3 bedrooms and 2 bathrooms. Outside, we can enjoy garden areas and a wonderful pool.