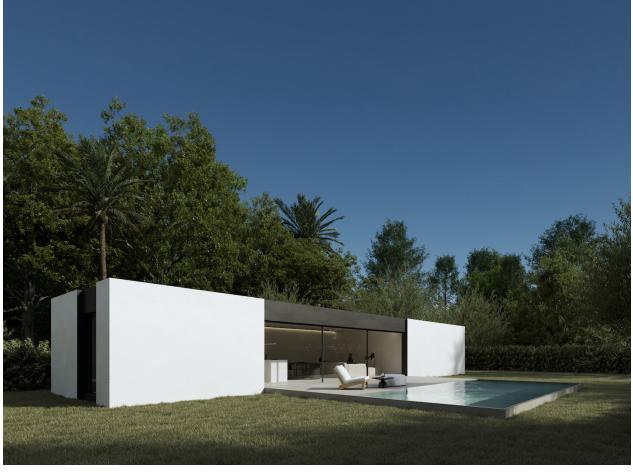

#### **DESCRIPTION**

New development of independent villas for sale in Alfaz. The houses can be purchased in three sizes with the same aesthetics, quality and functionality, according to the needs of the future owner, there is the possibility of choosing the constructed surfaces of housing from 85m 2 to 115m2, with two or three bedrooms and two versions of day space. In addition, numerous options of finishes, types of air conditioning, selfconsumption with photovoltaic panels or home control with home automation are proposed. Therefore, a product is configured already designed, adaptable to your needs and with an established price. The houses will be distributed on one floor, which will consist of a bright and spacious living room with open kitchen fully furnished and equipped, 2 or 3 bedrooms and 2 bathrooms. Outside, we can enjoy garden areas and a wonderful pool.