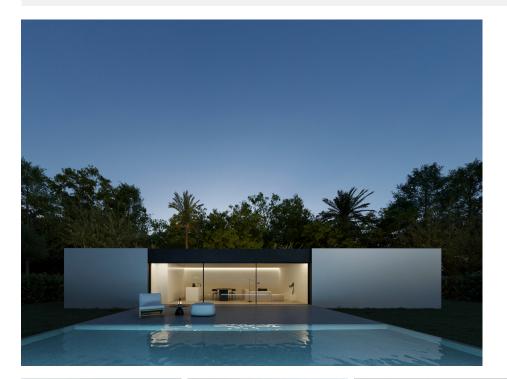

#### **DESCRIPTION**

New development of independent villas for sale in Alfaz. The houses can be purchased in three sizes with the same aesthetics, quality and functionality, according to the needs of the future owner, there is the possibility of choosing the constructed surfaces of housing from 85m 2 to 115m2, with two or three bedrooms and two versions of day space. In addition, numerous options of finishes, types of air conditioning, selfconsumption with photovoltaic panels or home control with home automation are proposed. Therefore, a product is configured already designed, adaptable to your needs and with an established price. The houses will be distributed on one floor, which will consist of a bright and spacious living room with open kitchen fully furnished and equipped, 2 or 3 bedrooms and 2 bathrooms. Outside, we can enjoy garden areas and a wonderful pool.