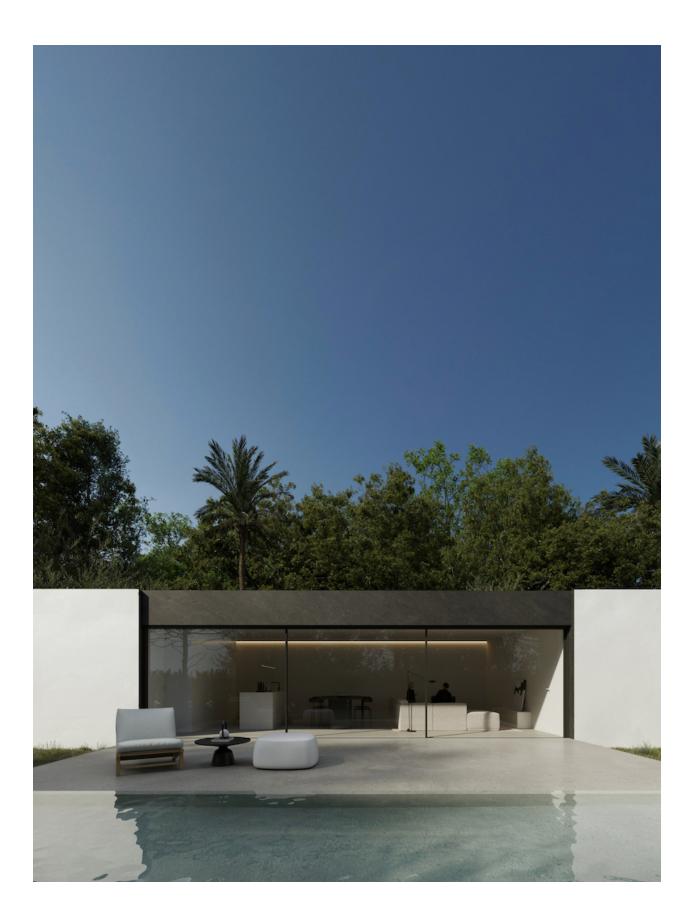

#### **DESCRIPTION**

New development of independent villas for sale in Alfaz. The houses can be purchased in three sizes with the same aesthetics, quality and functionality, according to the needs of the future owner, there is the possibility of choosing the constructed surfaces of housing from 85m 2 to 115m2, with two or three bedrooms and two versions of day space. In addition, numerous options of finishes, types of air conditioning, selfconsumption with photovoltaic panels or home control with home automation are proposed. Therefore, a product is configured already designed, adaptable to your needs and with an established price. The houses will be distributed on one floor, which will consist of a bright and spacious living room with open kitchen fully furnished and equipped, 2 or 3 bedrooms and 2 bathrooms. Outside, we can enjoy garden areas and a wonderful pool.