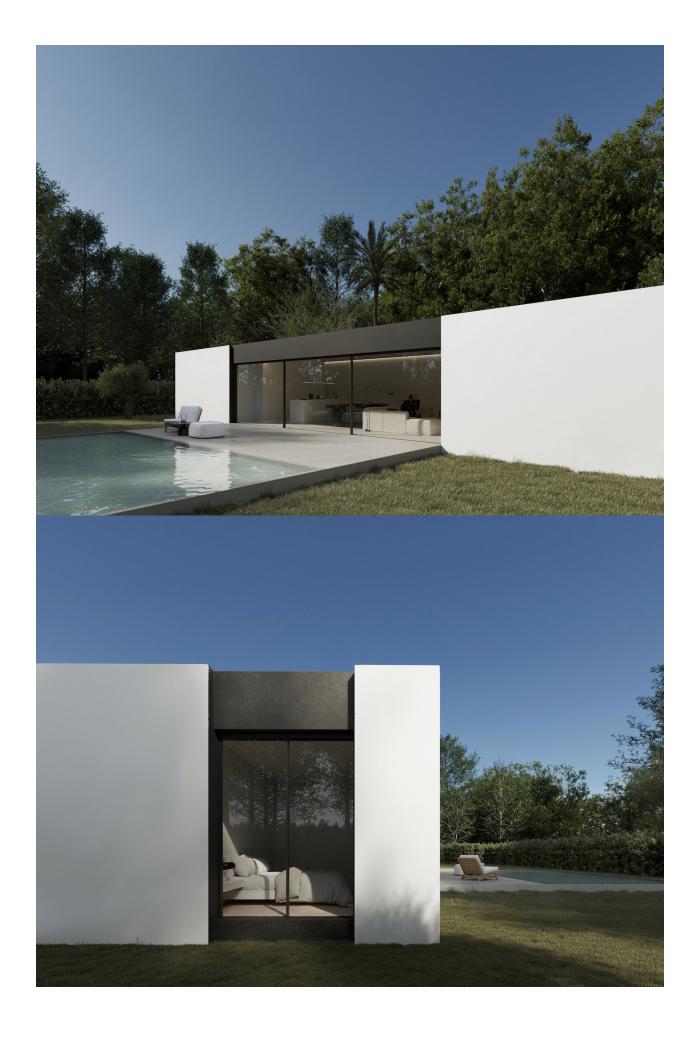

#### **DESCRIPTION**

New development of independent villas for sale in Alfaz. The houses can be purchased in three sizes with the same aesthetics, quality and functionality, according to the needs of the future owner, there is the possibility of choosing the constructed surfaces of housing from 85m 2 to 115m2, with two or three bedrooms and two versions of day space. In addition, numerous options of finishes, types of air conditioning, selfconsumption with photovoltaic panels or home control with home automation are proposed. Therefore, a product is configured already designed, adaptable to your needs and with an established price. The houses will be distributed on one floor, which will consist of a bright and spacious living room with open kitchen fully furnished and equipped, 2 or 3 bedrooms and 2 bathrooms. Outside, we can enjoy garden areas and a wonderful pool.