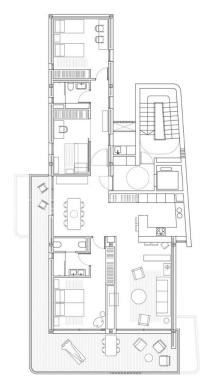

## A (PLANTAS 4-6)

| (                                                                                                                        |                                                                                  |
|--------------------------------------------------------------------------------------------------------------------------|----------------------------------------------------------------------------------|
| SALA ESTAR<br>COMEDOR<br>COCINA<br>DORMITORIO 1<br>DORMITORIO 2<br>DORMITORIO 3<br>PASOS<br>BAÑO 1<br>BAÑO 2<br>LAVADERO | 24,68<br>21,54<br>8,46<br>16,23<br>14,74<br>9,87<br>6,78<br>5,77<br>4,20<br>2,33 |
| TOTAL ÚTIL<br>TOTAL CONSTRUIDA                                                                                           | 114,60<br>138,50                                                                 |
| TERRAZA                                                                                                                  | 36,50                                                                            |
| VESTÍBULO<br>REP.ESCALERA<br>REP.PLANTA BAJA<br>REP. GARAJE                                                              | 5,67<br>13,85<br>20,85                                                           |

REP.GARAJE 73,60 REP.ZONAS COMUNES 113,97

\* Este documento tiene carácter orientativo y puede experimentar variaciones durante el desarrollo del proyecto

"OUR EXPERIENCE IS YOUR GUARANTEE"