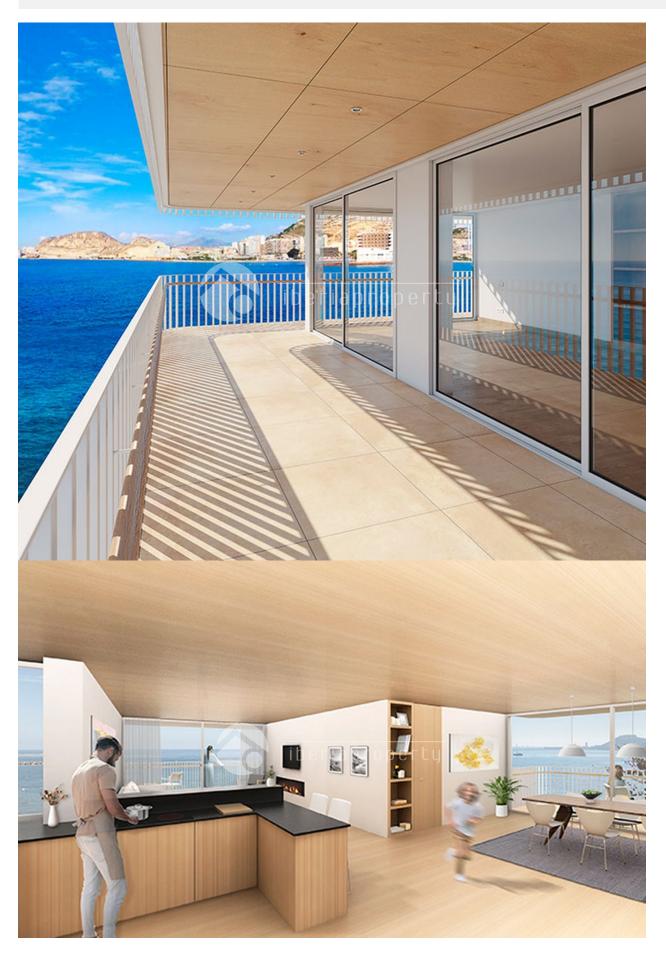

# **DESCRIPTION**

The iconic building Playa de la Almadraba is a unique treasure that we put at your disposal exclusively. With easy access to Playa de San Juan and the center of Alicante, this is one of the most desirable areas between Playa de la Albufereta and Cabo de las Huertas in Alicante. We want you to enjoy a unique and exceptional place. Alicante architect Javier García-Solera has designed an iconic building. A guarantee of functionality and uniqueness. The project offers a residential complex with 7 apartments (one per floor) with 3 bedrooms, 2 parking spaces per apartment, storage room, swimming pool, gym and garden areas. According to your choice, we have designed 2 different distributions to choose from according to your preferences. These are homes of 146m2 usable and 179m2 built, with option B proposing a living room, dining room, kitchen and terrace of 82m2 facing the sea.