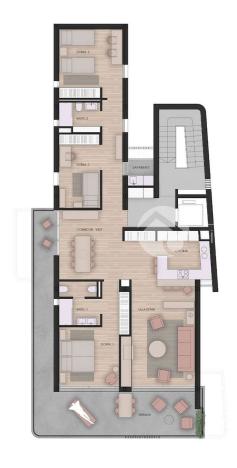

# **EXTRA**

- Built in wardrobes
- Alarm
- Reinforced door
- Double glazed windows
- Satellite TV
- Storage room
- Laundry room
- Lift
- Internet

| A (PLANTAS 4-6)                                 |                      |            |        |
|-------------------------------------------------|----------------------|------------|--------|
| SALA ESTAR                                      | 24.68                |            |        |
| COMEDOR+VEST.                                   | 21.54                |            |        |
| COCINA                                          | 8,46                 |            |        |
| DORMITORIO 1                                    | 16.23                |            |        |
| DORMITORIO 2<br>DORMITORIO 3<br>PASOS<br>BAÑO 1 | 9.87<br>6.78<br>5.77 |            |        |
|                                                 |                      | BAÑO 2     | 4.20   |
|                                                 |                      | LAVADERO   | 2.33   |
|                                                 |                      | TOTAL ÚTIL | 114,60 |
| TOTAL CONSTRUIDA                                | 138,50               |            |        |
| TERRAZA                                         | 36,50                |            |        |
| VESTÍBULO                                       | 5.67                 |            |        |
| REP. ESCALERA                                   | 13.85                |            |        |
| REP. PLANTA BAJA                                | 20.85                |            |        |
| REP. GARAJE                                     | 73.60                |            |        |
| REP. ZONAS COMUNES                              | 113,97               |            |        |

Este documento tiene carácter orientativo y puede experimentar variaciones durante el desarrollo del proyecto