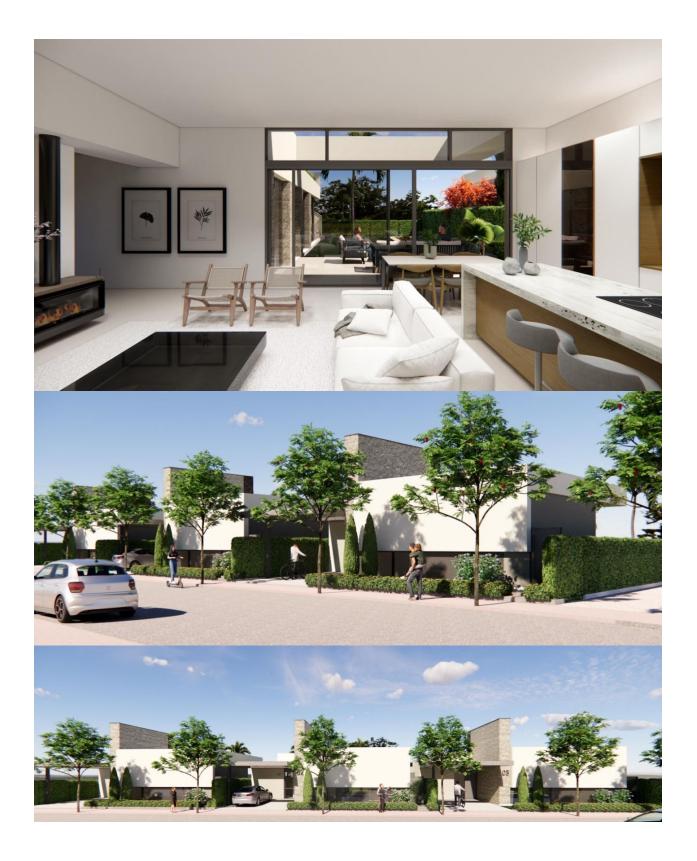

#### DESCRIPTION

NEW BUILD VILLAS IN PRIVATE GATED RESORT IN PROVINCE OF MURCIA New Build villas in private gated resort in the Murcia region, surrounded by excellent golf courses and just 10 minutes from the sandy beaches of the Mar Menor Sea. Villas build over of 2 floors and has 3 bedrooms, 2 bathrooms and a guest toilet and are designed with a contemporary style and open concept, consisting of a fully equipped kitchen and living-dining room, fitted wardrobes, private garden with the pool and off road parking space, private solarium. Large villa of 146m<sup>2</sup> plus a very useful 120m<sup>2</sup> basement finished with smooth walls, water and electrical points. This offers the perfect opportunity to use as additional accommodation, office, gym, cinema room, children's playroom.... Located in a private gated resort, with a main access entrance and 24 hours security. The resort is designed around an impressive 126.000 m2 green area. It comprises walking and cycling paths, sport facilities, paddle and tennis courts, a mini-golf course, gardens, dog parks, leisure areas, clubhouse.... Also in the central area is the jewel of the resort, a crystal-clear artificial lake of almost 17.000m2 of water surface, surrounded by white sandy beaches and palm trees, bringing a piece of the Caribbean to the Murcia Region. There are 2 islands in the lake, one of them has its own bar, there are also "beach Chiringuitos" spread around the lake. The resort is strategically located less than 4 km from the beach and the town of Los Alcázares, where you can practice various water sports, surrounded by several golf courses and the city of Cartagena less than 15 minutes by car and 22 km from Murcia airport, therefore having a wide cultural, gastronomic and sports offer within reach.

## PROPERTY GALLERY

| 7 |
|---|

|                              | 338,81 m <sup>2</sup>      |
|------------------------------|----------------------------|
| EDIFICABILIDAD MÁXIMA        |                            |
| EFIFICABILIDAD CONSUMIDA     |                            |
| PISCINA                      |                            |
| ESPACIO LIBRE DE PARCELA S/R |                            |
| ESPACIO LIBRE DE PARCELA B/R |                            |
| AS TOTALES                   |                            |
|                              | 130,11m                    |
| (24,71 m²)                   | 12,36 m                    |
|                              | 143.36 m <sup>2</sup>      |
|                              | AIDA<br>ELA S/R<br>ELA B/R |