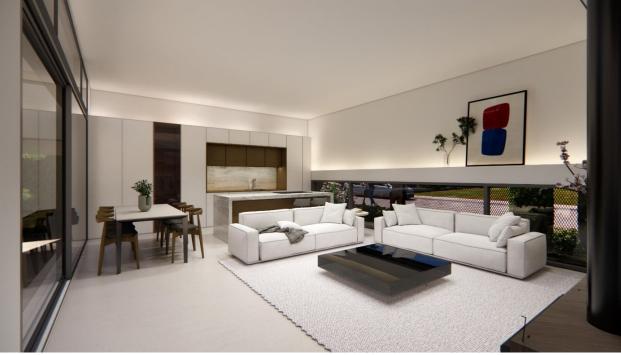

#### DESCRIPTION

NEW BUILD VILLAS IN PRIVATE GATED RESORT IN PROVINCE OF MURCIA New Build villas in private gated resort in the Murcia region, surrounded by excellent golf courses and just 10 minutes from the sandy beaches of the Mar Menor Sea. Villas build over of 2 floors and has 3 bedrooms, 2 bathrooms and a guest toilet and are designed with a contemporary style and open concept, consisting of a fully equipped kitchen and living-dining room, fitted wardrobes, private garden with the pool and off road parking space, private solarium. Large villa of 146m<sup>2</sup> plus a very useful 120m<sup>2</sup> basement finished with smooth walls, water and electrical points. This offers the perfect opportunity to use as additional accommodation, office, gym, cinema room, children's playroom.... Located in a private gated resort, with a main access entrance and 24 hours security. The resort is designed around an impressive 126.000 m2 green area. It comprises walking and cycling paths, sport facilities, paddle and tennis courts, a mini-golf course, gardens, dog parks, leisure areas, clubhouse.... Also in the central area is the jewel of the resort, a crystal-clear artificial lake of almost 17.000m2 of water surface, surrounded by white sandy beaches and palm trees, bringing a piece of the Caribbean to the Murcia Region. There are 2 islands in the lake, one of them has its own bar, there are also "beach Chiringuitos" spread around the lake. The resort is strategically located less than 4 km from the beach and the town of Los Alcázares, where you can practice various water sports, surrounded by several golf courses and the city of Cartagena less than 15 minutes by car and 22 km from Murcia airport, therefore having a wide cultural, gastronomic and sports offer within reach.

## PROPERTY GALLERY

| 7 |
|---|

|                              | 338,81 m <sup>2</sup>      |
|------------------------------|----------------------------|
| EDIFICABILIDAD MÁXIMA        |                            |
| EFIFICABILIDAD CONSUMIDA     |                            |
| PISCINA                      |                            |
| ESPACIO LIBRE DE PARCELA S/R |                            |
| ESPACIO LIBRE DE PARCELA B/R |                            |
| AS TOTALES                   |                            |
|                              | 130,11m                    |
| (24,71 m²)                   | 12,36 m                    |
|                              | 143.36 m <sup>2</sup>      |
|                              | AIDA<br>ELA S/R<br>ELA B/R |