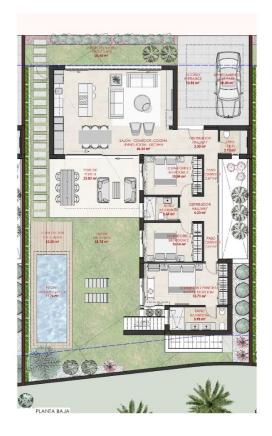

#### DESCRIPTION

NEW BUILD VILLAS IN PRIVATE GATED RESORT IN PROVINCE OF MURCIA New Build villas in private gated resort in the Murcia region, surrounded by excellent golf courses and just 10 minutes from the sandy beaches of the Mar Menor Sea. Villas build over of 2 floors and has 3 bedrooms, 2 bathrooms and a guest toilet and are designed with a contemporary style and open concept, consisting of a fully equipped kitchen and living-dining room, fitted wardrobes, private garden with the pool and off road parking space, private solarium. Large villa of 146m<sup>2</sup> plus a very useful 120m<sup>2</sup> basement finished with smooth walls, water and electrical points. This offers the perfect opportunity to use as additional accommodation, office, gym, cinema room, children's playroom.... Located in a private gated resort, with a main access entrance and 24 hours security. The resort is designed around an impressive 126.000 m2 green area. It comprises walking and cycling paths, sport facilities, paddle and tennis courts, a mini-golf course, gardens, dog parks, leisure areas, clubhouse.... Also in the central area is the jewel of the resort, a crystal-clear artificial lake of almost 17.000m2 of water surface, surrounded by white sandy beaches and palm trees, bringing a piece of the Caribbean to the Murcia Region. There are 2 islands in the lake, one of them has its own bar, there are also "beach Chiringuitos" spread around the lake. The resort is strategically located less than 4 km from the beach and the town of Los Alcázares, where you can practice various water sports, surrounded by several golf courses and the city of Cartagena less than 15 minutes by car and 22 km from Murcia airport, therefore having a wide cultural, gastronomic and sports offer within reach.

## PROPERTY GALLERY

| 7 |
|---|

|                              | 338,81 m <sup>2</sup>      |
|------------------------------|----------------------------|
| EDIFICABILIDAD MÁXIMA        |                            |
| EFIFICABILIDAD CONSUMIDA     |                            |
| PISCINA                      |                            |
| ESPACIO LIBRE DE PARCELA S/R |                            |
| ESPACIO LIBRE DE PARCELA B/R |                            |
| AS TOTALES                   |                            |
|                              | 130,11m                    |
| (24,71 m²)                   | 12,36 m                    |
|                              | 143.36 m <sup>2</sup>      |
|                              | AIDA<br>ELA S/R<br>ELA B/R |