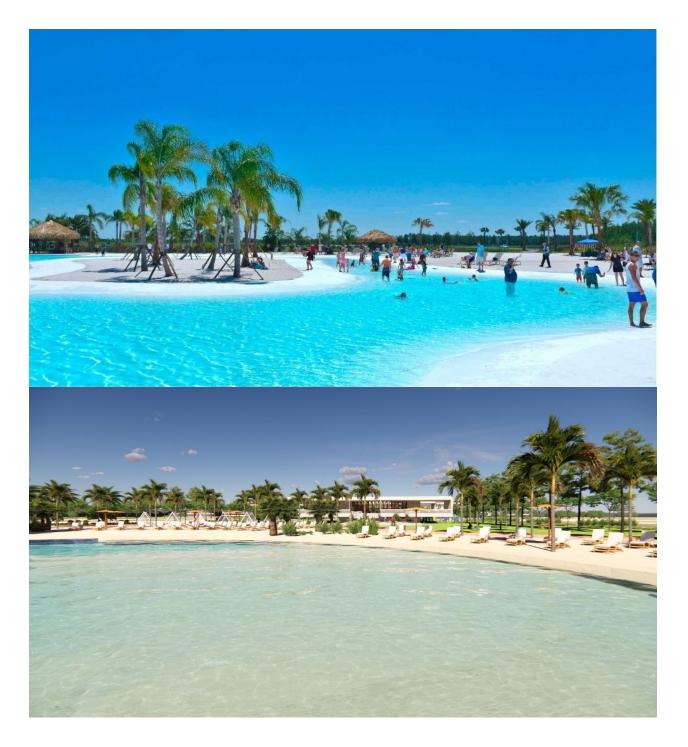

#### DESCRIPTION

NEW BUILD VILLAS IN PRIVATE GATED RESORT IN PROVINCE OF MURCIA New Build villas in private gated resort in the Murcia region, surrounded by excellent golf courses and just 10 minutes from the sandy beaches of the Mar Menor Sea. Villas build over of 2 floors and has 3 bedrooms, 2 bathrooms and a guest toilet and are designed with a contemporary style and open concept, consisting of a fully equipped kitchen and living-dining room, fitted wardrobes, private garden with the pool and off road parking space, private solarium. Large villa of 146m<sup>2</sup> plus a very useful 120m<sup>2</sup> basement finished with smooth walls, water and electrical points. This offers the perfect opportunity to use as additional accommodation, office, gym, cinema room, children's playroom.... Located in a private gated resort, with a main access entrance and 24 hours security. The resort is designed around an impressive 126.000 m2 green area. It comprises walking and cycling paths, sport facilities, paddle and tennis courts, a mini-golf course, gardens, dog parks, leisure areas, clubhouse.... Also in the central area is the jewel of the resort, a crystal-clear artificial lake of almost 17.000m2 of water surface, surrounded by white sandy beaches and palm trees, bringing a piece of the Caribbean to the Murcia Region. There are 2 islands in the lake, one of them has its own bar, there are also "beach Chiringuitos" spread around the lake. The resort is strategically located less than 4 km from the beach and the town of Los Alcázares, where you can practice various water sports, surrounded by several golf courses and the city of Cartagena less than 15 minutes by car and 22 km from Murcia airport, therefore having a wide cultural, gastronomic and sports offer within reach.