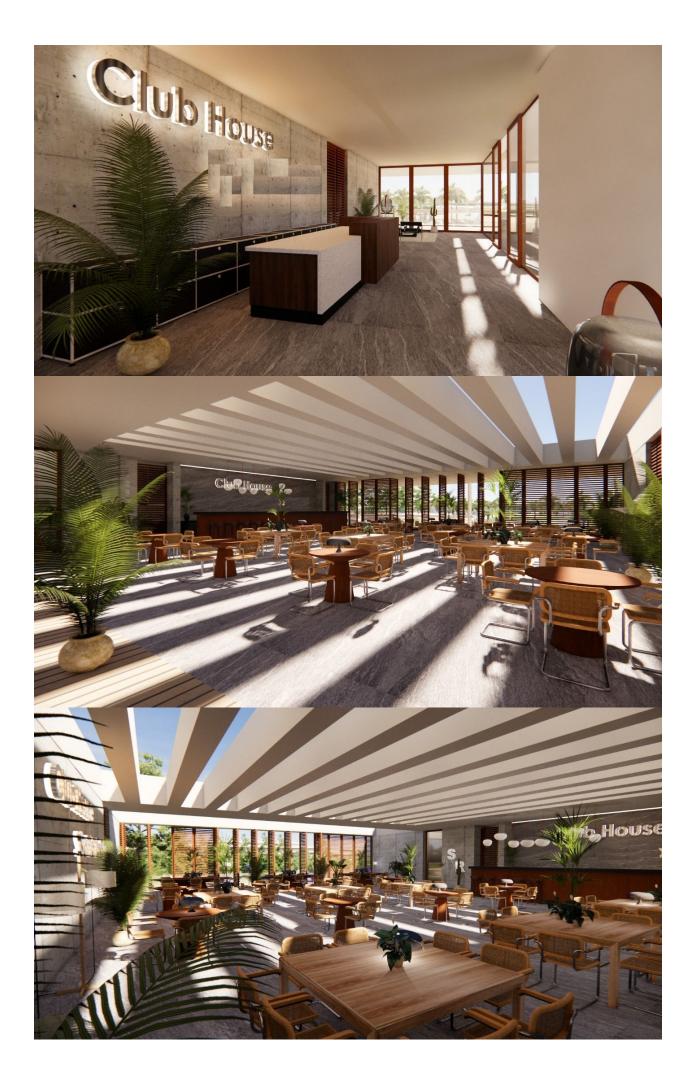

#### DESCRIPTION

NEW BUILD VILLAS IN PRIVATE GATED RESORT IN PROVINCE OF MURCIA New Build villas in private gated resort in the Murcia region, surrounded by excellent golf courses and just 10 minutes from the sandy beaches of the Mar Menor Sea. Villas build over of 2 floors and has 3 bedrooms, 2 bathrooms and a guest toilet and are designed with a contemporary style and open concept, consisting of a fully equipped kitchen and living-dining room, fitted wardrobes, private garden with the pool and off road parking space, private solarium. Large villa of 146m<sup>2</sup> plus a very useful 120m<sup>2</sup> basement finished with smooth walls, water and electrical points. This offers the perfect opportunity to use as additional accommodation, office, gym, cinema room, children's playroom.... Located in a private gated resort, with a main access entrance and 24 hours security. The resort is designed around an impressive 126.000 m2 green area. It comprises walking and cycling paths, sport facilities, paddle and tennis courts, a mini-golf course, gardens, dog parks, leisure areas, clubhouse.... Also in the central area is the jewel of the resort, a crystal-clear artificial lake of almost 17.000m2 of water surface, surrounded by white sandy beaches and palm trees, bringing a piece of the Caribbean to the Murcia Region. There are 2 islands in the lake, one of them has its own bar, there are also "beach Chiringuitos" spread around the lake. The resort is strategically located less than 4 km from the beach and the town of Los Alcázares, where you can practice various water sports, surrounded by several golf courses and the city of Cartagena less than 15 minutes by car and 22 km from Murcia airport, therefore having a wide cultural, gastronomic and sports offer within reach.