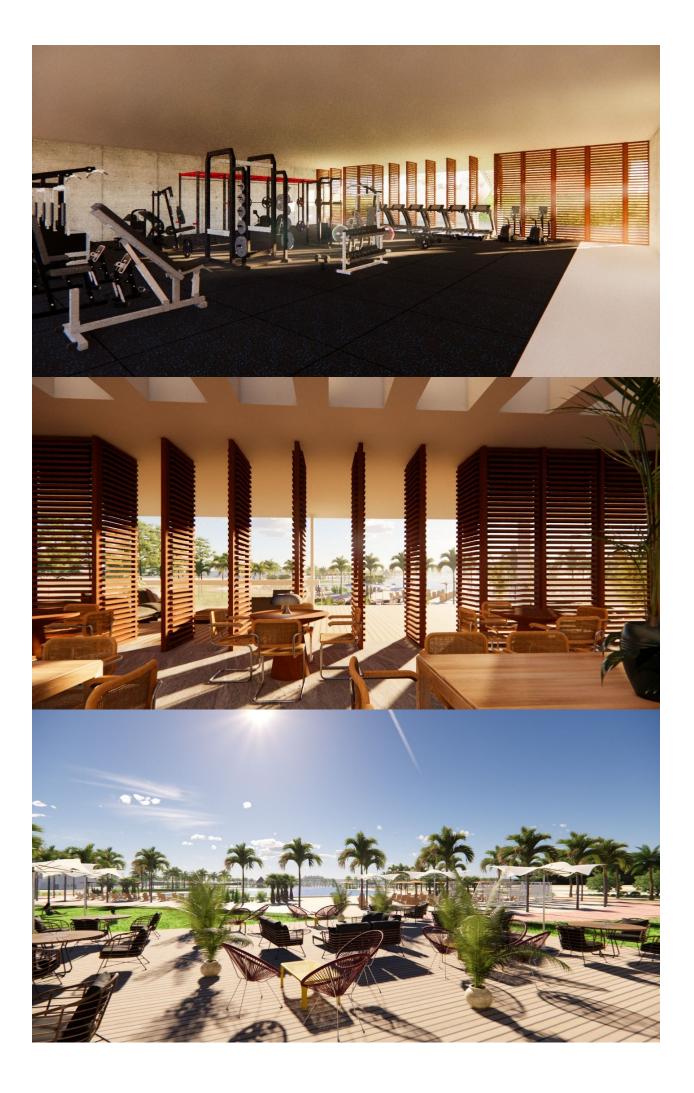

#### DESCRIPTION

NEW BUILD VILLAS IN PRIVATE GATED RESORT IN PROVINCE OF MURCIA New Build villas in private gated resort in the Murcia region, surrounded by excellent golf courses and just 10 minutes from the sandy beaches of the Mar Menor Sea. Villas build over of 2 floors and has 3 bedrooms, 2 bathrooms and a guest toilet and are designed with a contemporary style and open concept, consisting of a fully equipped kitchen and living-dining room, fitted wardrobes, private garden with the pool and off road parking space, private solarium. Large villa of 146m<sup>2</sup> plus a very useful 120m<sup>2</sup> basement finished with smooth walls, water and electrical points. This offers the perfect opportunity to use as additional accommodation, office, gym, cinema room, children's playroom.... Located in a private gated resort, with a main access entrance and 24 hours security. The resort is designed around an impressive 126.000 m2 green area. It comprises walking and cycling paths, sport facilities, paddle and tennis courts, a mini-golf course, gardens, dog parks, leisure areas, clubhouse.... Also in the central area is the jewel of the resort, a crystal-clear artificial lake of almost 17.000m2 of water surface, surrounded by white sandy beaches and palm trees, bringing a piece of the Caribbean to the Murcia Region. There are 2 islands in the lake, one of them has its own bar, there are also "beach Chiringuitos" spread around the lake. The resort is strategically located less than 4 km from the beach and the town of Los Alcázares, where you can practice various water sports, surrounded by several golf courses and the city of Cartagena less than 15 minutes by car and 22 km from Murcia airport, therefore having a wide cultural, gastronomic and sports offer within reach.