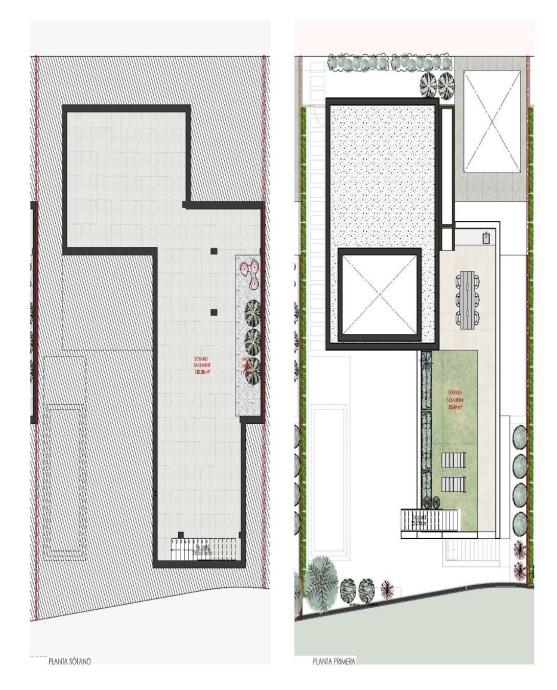

#### DESCRIPTION

NEW BUILD VILLAS IN PRIVATE GATED RESORT IN PROVINCE OF MURCIA New Build villas in private gated resort in the Murcia region, surrounded by excellent golf courses and just 10 minutes from the sandy beaches of the Mar Menor Sea. Villas build over of 2 floors and has 3 bedrooms, 2 bathrooms and a guest toilet and are designed with a contemporary style and open concept, consisting of a fully equipped kitchen and living-dining room, fitted wardrobes, private garden with the pool and off road parking space, private solarium. Large villa of 146m<sup>2</sup> plus a very useful 120m<sup>2</sup> basement finished with smooth walls, water and electrical points. This offers the perfect opportunity to use as additional accommodation, office, gym, cinema room, children's playroom.... Located in a private gated resort, with a main access entrance and 24 hours security. The resort is designed around an impressive 126.000 m2 green area. It comprises walking and cycling paths, sport facilities, paddle and tennis courts, a mini-golf course, gardens, dog parks, leisure areas, clubhouse.... Also in the central area is the jewel of the resort, a crystal-clear artificial lake of almost 17.000m2 of water surface, surrounded by white sandy beaches and palm trees, bringing a piece of the Caribbean to the Murcia Region. There are 2 islands in the lake, one of them has its own bar, there are also "beach Chiringuitos" spread around the lake. The resort is strategically located less than 4 km from the beach and the town of Los Alcázares, where you can practice various water sports, surrounded by several golf courses and the city of Cartagena less than 15 minutes by car and 22 km from Murcia airport, therefore having a wide cultural, gastronomic and sports offer within reach.

## PROPERTY GALLERY

| 7 |
|---|

|                              | 338,81 m <sup>2</sup>      |
|------------------------------|----------------------------|
| EDIFICABILIDAD MÁXIMA        |                            |
| EFIFICABILIDAD CONSUMIDA     |                            |
| PISCINA                      |                            |
| ESPACIO LIBRE DE PARCELA S/R |                            |
| ESPACIO LIBRE DE PARCELA B/R |                            |
| AS TOTALES                   |                            |
|                              | 130,11m                    |
| (24,71 m²)                   | 12,36 m                    |
|                              | 143.36 m <sup>2</sup>      |
|                              | AIDA<br>ELA S/R<br>ELA B/R |