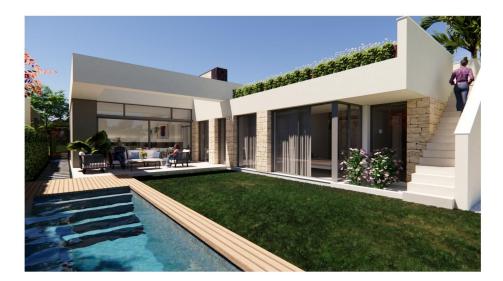

#### DESCRIPTION

NEW BUILD VILLAS IN PRIVATE GATED RESORT IN PROVINCE OF MURCIA New Build villas in private gated resort in the Murcia region, surrounded by excellent golf courses and just 10 minutes from the sandy beaches of the Mar Menor Sea. Villas build over of 2 floors and has 3 bedrooms, 2 bathrooms and a guest toilet and are designed with a contemporary style and open concept, consisting of a fully equipped kitchen and living-dining room, fitted wardrobes, private garden with the pool and off road parking space, private solarium. Large villa of 146m<sup>2</sup> plus a very useful 120m<sup>2</sup> basement finished with smooth walls, water and electrical points. This offers the perfect opportunity to use as additional accommodation, office, gym, cinema room, children's playroom.... Located in a private gated resort, with a main access entrance and 24 hours security. The resort is designed around an impressive 126.000 m2 green area. It comprises walking and cycling paths, sport facilities, paddle and tennis courts, a mini-golf course, gardens, dog parks, leisure areas, clubhouse.... Also in the central area is the jewel of the resort, a crystal-clear artificial lake of almost 17.000m2 of water surface, surrounded by white sandy beaches and palm trees, bringing a piece of the Caribbean to the Murcia Region. There are 2 islands in the lake, one of them has its own bar, there are also "beach Chiringuitos" spread around the lake. The resort is strategically located less than 4 km from the beach and the town of Los Alcázares, where you can practice various water sports, surrounded by several golf courses and the city of Cartagena less than 15 minutes by car and 22 km from Murcia airport, therefore having a wide cultural, gastronomic and sports offer within reach.