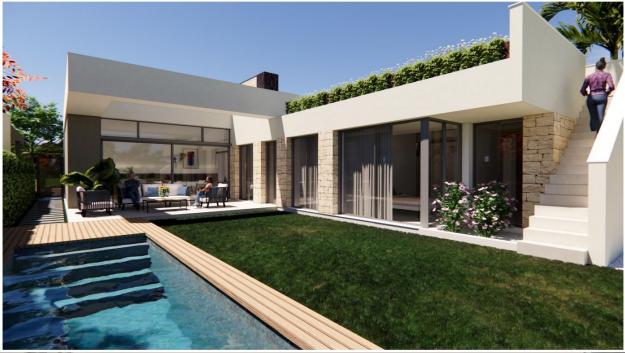

#### DESCRIPTION

NEW BUILD VILLAS IN PRIVATE GATED RESORT IN PROVINCE OF MURCIA New Build villas in private gated resort in the Murcia region, surrounded by excellent golf courses and just 10 minutes from the sandy beaches of the Mar Menor Sea. Villas build over of 2 floors and has 3 bedrooms, 2 bathrooms and a guest toilet and are designed with a contemporary style and open concept, consisting of a fully equipped kitchen and living-dining room, fitted wardrobes, private garden with the pool and off road parking space, private solarium. Large villa of 146m<sup>2</sup> plus a very useful 120m<sup>2</sup> basement finished with smooth walls, water and electrical points. This offers the perfect opportunity to use as additional accommodation, office, gym, cinema room, children's playroom.... Located in a private gated resort, with a main access entrance and 24 hours security. The resort is designed around an impressive 126.000 m2 green area. It comprises walking and cycling paths, sport facilities, paddle and tennis courts, a mini-golf course, gardens, dog parks, leisure areas, clubhouse.... Also in the central area is the jewel of the resort, a crystal-clear artificial lake of almost 17.000m2 of water surface, surrounded by white sandy beaches and palm trees, bringing a piece of the Caribbean to the Murcia Region. There are 2 islands in the lake, one of them has its own bar, there are also "beach Chiringuitos" spread around the lake. The resort is strategically located less than 4 km from the beach and the town of Los Alcázares, where you can practice various water sports, surrounded by several golf courses and the city of Cartagena less than 15 minutes by car and 22 km from Murcia airport, therefore having a wide cultural, gastronomic and sports offer within reach.