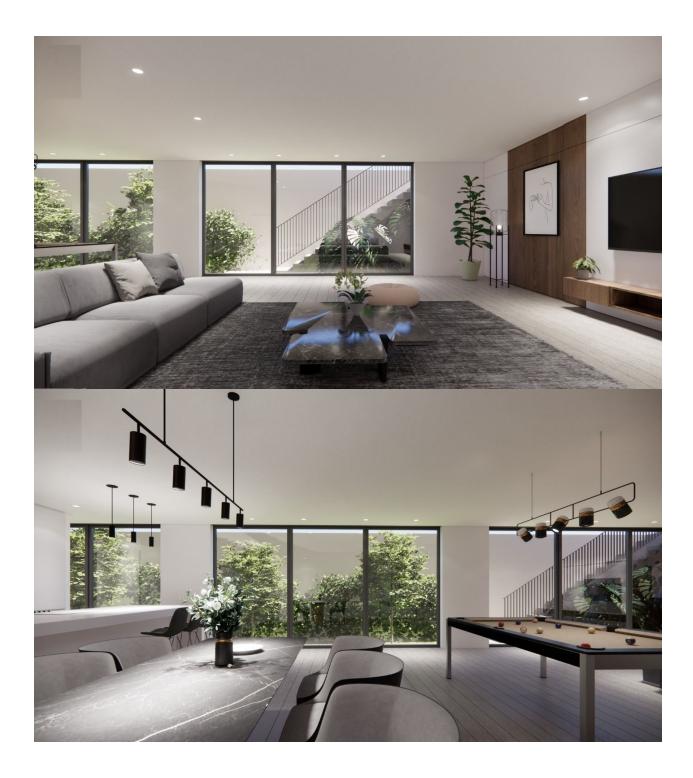

### DESCRIPTION

NEW BUILD VILLAS IN PRIVATE GATED RESORT IN PROVINCE OF MURCIA 14 exclusive New Build villas on a prime plot overlooking the lake on this beautiful new lake and life resort. There are plots available ranging in size from 392 m2 up to 745 m2. The villas will be over two levels plus a basement of 150 m2 with an atrium. The interior is fully customisable to suit your desires. Villas has 4 bedrooms, 4 bathrooms, open plan kitchen with the lounge area, fitted wardrobes, private garden with the pool and off road parking space. Located in a private gated resort, with a main access entrance and 24 hours security. The resort is designed around an impressive 126.000 m2 green area. It comprises walking and cycling paths, sport facilities, paddle and tennis courts, a mini-golf course, gardens, dog parks, leisure areas, clubhouse.... Also in the central area is the jewel of the resort, a crystal-clear artificial lake of almost 17.000m2 of water surface, surrounded by white sandy beaches and palm trees, bringing a piece of the Caribbean to the Murcia Region. There are 2 islands in the lake, one of them has its own bar, there are also "beach Chiringuitos" spread around the lake. The resort is strategically located less than 4 km from the beach and the town of Los Alcázares, where you can practice various water sports, surrounded by several golf courses and the city of Cartagena less than 15 minutes by car and 22 km from Murcia airport, therefore having a wide cultural, gastronomic and sports offer within reach.