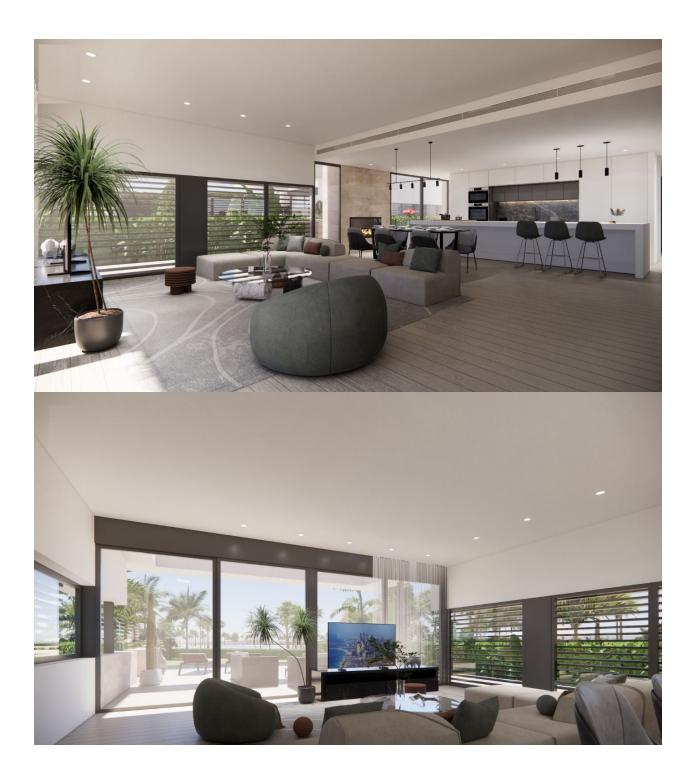

### DESCRIPTION

NEW BUILD VILLAS IN PRIVATE GATED RESORT IN PROVINCE OF MURCIA 14 exclusive New Build villas on a prime plot overlooking the lake on this beautiful new lake and life resort. There are plots available ranging in size from 392 m2 up to 745 m2. The villas will be over two levels plus a basement of 150 m2 with an atrium. The interior is fully customisable to suit your desires. Villas has 4 bedrooms, 4 bathrooms, open plan kitchen with the lounge area, fitted wardrobes, private garden with the pool and off road parking space. Located in a private gated resort, with a main access entrance and 24 hours security. The resort is designed around an impressive 126.000 m2 green area. It comprises walking and cycling paths, sport facilities, paddle and tennis courts, a mini-golf course, gardens, dog parks, leisure areas, clubhouse.... Also in the central area is the jewel of the resort, a crystal-clear artificial lake of almost 17.000m2 of water surface, surrounded by white sandy beaches and palm trees, bringing a piece of the Caribbean to the Murcia Region. There are 2 islands in the lake, one of them has its own bar, there are also "beach Chiringuitos" spread around the lake. The resort is strategically located less than 4 km from the beach and the town of Los Alcázares, where you can practice various water sports, surrounded by several golf courses and the city of Cartagena less than 15 minutes by car and 22 km from Murcia airport, therefore having a wide cultural, gastronomic and sports offer within reach.