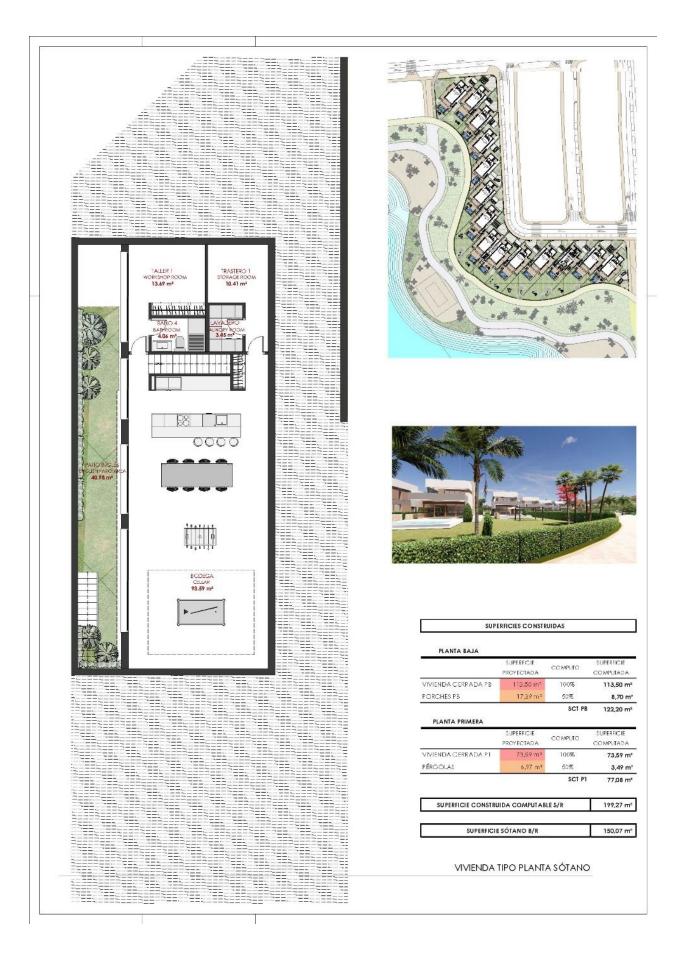

### DESCRIPTION

NEW BUILD VILLAS IN PRIVATE GATED RESORT IN PROVINCE OF MURCIA 14 exclusive New Build villas on a prime plot overlooking the lake on this beautiful new lake and life resort. There are plots available ranging in size from 392 m2 up to 745 m2. The villas will be over two levels plus a basement of 150 m2 with an atrium. The interior is fully customisable to suit your desires. Villas has 4 bedrooms, 4 bathrooms, open plan kitchen with the lounge area, fitted wardrobes, private garden with the pool and off road parking space. Located in a private gated resort, with a main access entrance and 24 hours security. The resort is designed around an impressive 126.000 m2 green area. It comprises walking and cycling paths, sport facilities, paddle and tennis courts, a mini-golf course, gardens, dog parks, leisure areas, clubhouse.... Also in the central area is the jewel of the resort, a crystal-clear artificial lake of almost 17.000m2 of water surface, surrounded by white sandy beaches and palm trees, bringing a piece of the Caribbean to the Murcia Region. There are 2 islands in the lake, one of them has its own bar, there are also "beach Chiringuitos" spread around the lake. The resort is strategically located less than 4 km from the beach and the town of Los Alcázares, where you can practice various water sports, surrounded by several golf courses and the city of Cartagena less than 15 minutes by car and 22 km from Murcia airport, therefore having a wide cultural, gastronomic and sports offer within reach.