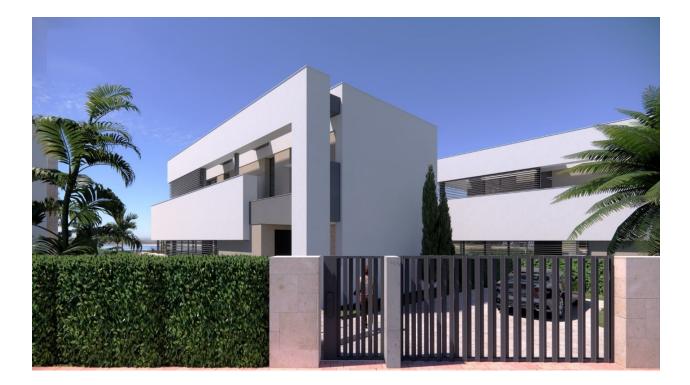

### DESCRIPTION

NEW BUILD VILLAS IN PRIVATE GATED RESORT IN PROVINCE OF MURCIA 14 exclusive New Build villas on a prime plot overlooking the lake on this beautiful new lake and life resort. There are plots available ranging in size from 392 m2 up to 745 m2. The villas will be over two levels plus a basement of 150 m2 with an atrium. The interior is fully customisable to suit your desires. Villas has 4 bedrooms, 4 bathrooms, open plan kitchen with the lounge area, fitted wardrobes, private garden with the pool and off road parking space. Located in a private gated resort, with a main access entrance and 24 hours security. The resort is designed around an impressive 126.000 m2 green area. It comprises walking and cycling paths, sport facilities, paddle and tennis courts, a mini-golf course, gardens, dog parks, leisure areas, clubhouse.... Also in the central area is the jewel of the resort, a crystal-clear artificial lake of almost 17.000m2 of water surface, surrounded by white sandy beaches and palm trees, bringing a piece of the Caribbean to the Murcia Region. There are 2 islands in the lake, one of them has its own bar, there are also "beach Chiringuitos" spread around the lake. The resort is strategically located less than 4 km from the beach and the town of Los Alcázares, where you can practice various water sports, surrounded by several golf courses and the city of Cartagena less than 15 minutes by car and 22 km from Murcia airport, therefore having a wide cultural, gastronomic and sports offer within reach.