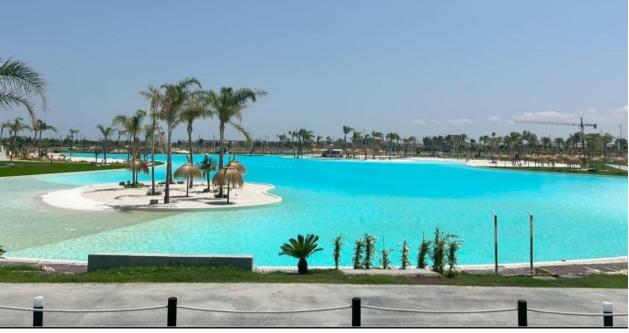

### DESCRIPTION

NEW BUILD VILLAS IN PRIVATE GATED RESORT IN PROVINCE OF MURCIA 14 exclusive New Build villas on a prime plot overlooking the lake on this beautiful new lake and life resort. There are plots available ranging in size from 392 m2 up to 745 m2. The villas will be over two levels plus a basement of 150 m2 with an atrium. The interior is fully customisable to suit your desires. Villas has 4 bedrooms, 4 bathrooms, open plan kitchen with the lounge area, fitted wardrobes, private garden with the pool and off road parking space. Located in a private gated resort, with a main access entrance and 24 hours security. The resort is designed around an impressive 126.000 m2 green area. It comprises walking and cycling paths, sport facilities, paddle and tennis courts, a mini-golf course, gardens, dog parks, leisure areas, clubhouse.... Also in the central area is the jewel of the resort, a crystal-clear artificial lake of almost 17.000m2 of water surface, surrounded by white sandy beaches and palm trees, bringing a piece of the Caribbean to the Murcia Region. There are 2 islands in the lake, one of them has its own bar, there are also "beach Chiringuitos" spread around the lake. The resort is strategically located less than 4 km from the beach and the town of Los Alcázares, where you can practice various water sports, surrounded by several golf courses and the city of Cartagena less than 15 minutes by car and 22 km from Murcia airport, therefore having a wide cultural, gastronomic and sports offer within reach.