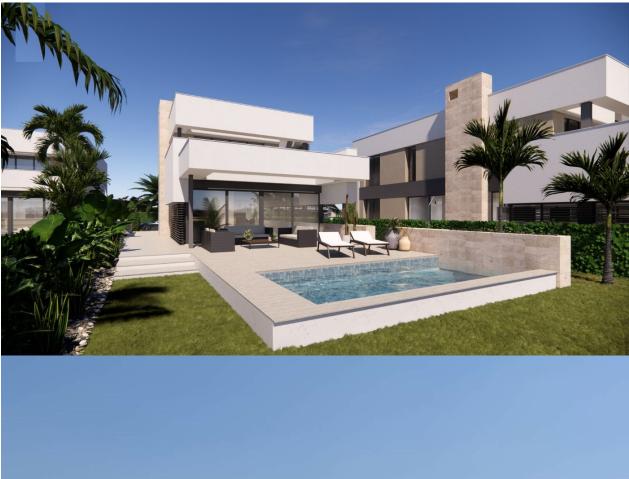

### DESCRIPTION

NEW BUILD VILLAS IN PRIVATE GATED RESORT IN PROVINCE OF MURCIA 14 exclusive New Build villas on a prime plot overlooking the lake on this beautiful new lake and life resort. There are plots available ranging in size from 392 m2 up to 745 m2. The villas will be over two levels plus a basement of 150 m2 with an atrium. The interior is fully customisable to suit your desires. Villas has 4 bedrooms, 4 bathrooms, open plan kitchen with the lounge area, fitted wardrobes, private garden with the pool and off road parking space. Located in a private gated resort, with a main access entrance and 24 hours security. The resort is designed around an impressive 126.000 m2 green area. It comprises walking and cycling paths, sport facilities, paddle and tennis courts, a mini-golf course, gardens, dog parks, leisure areas, clubhouse.... Also in the central area is the jewel of the resort, a crystal-clear artificial lake of almost 17.000m2 of water surface, surrounded by white sandy beaches and palm trees, bringing a piece of the Caribbean to the Murcia Region. There are 2 islands in the lake, one of them has its own bar, there are also "beach Chiringuitos" spread around the lake. The resort is strategically located less than 4 km from the beach and the town of Los Alcázares, where you can practice various water sports, surrounded by several golf courses and the city of Cartagena less than 15 minutes by car and 22 km from Murcia airport, therefore having a wide cultural, gastronomic and sports offer within reach.

## VIEWS

• Panoramic views

GARDEN AND TERRACES

- Open terrace Private garden