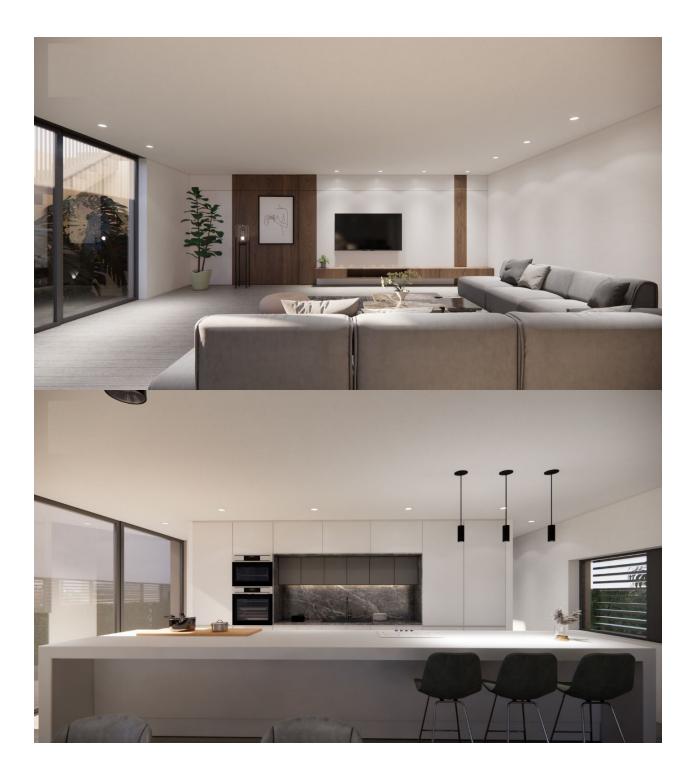

### DESCRIPTION

NEW BUILD VILLAS IN PRIVATE GATED RESORT IN PROVINCE OF MURCIA 14 exclusive New Build villas on a prime plot overlooking the lake on this beautiful new lake and life resort. There are plots available ranging in size from 392 m2 up to 745 m2. The villas will be over two levels plus a basement of 150 m2 with an atrium. The interior is fully customisable to suit your desires. Villas has 4 bedrooms, 4 bathrooms, open plan kitchen with the lounge area, fitted wardrobes, private garden with the pool and off road parking space. Located in a private gated resort, with a main access entrance and 24 hours security. The resort is designed around an impressive 126.000 m2 green area. It comprises walking and cycling paths, sport facilities, paddle and tennis courts, a mini-golf course, gardens, dog parks, leisure areas, clubhouse.... Also in the central area is the jewel of the resort, a crystal-clear artificial lake of almost 17.000m2 of water surface, surrounded by white sandy beaches and palm trees, bringing a piece of the Caribbean to the Murcia Region. There are 2 islands in the lake, one of them has its own bar, there are also "beach Chiringuitos" spread around the lake. The resort is strategically located less than 4 km from the beach and the town of Los Alcázares, where you can practice various water sports, surrounded by several golf courses and the city of Cartagena less than 15 minutes by car and 22 km from Murcia airport, therefore having a wide cultural, gastronomic and sports offer within reach.