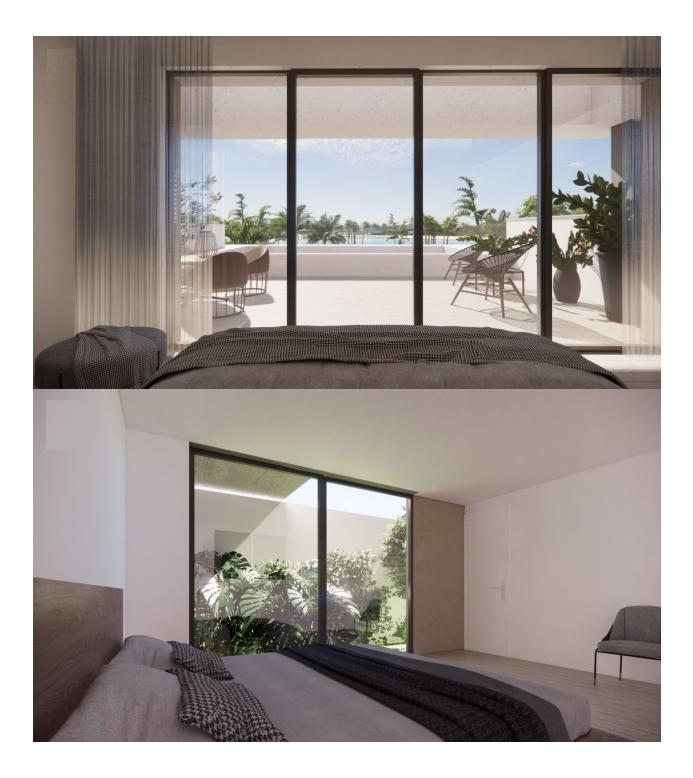

### DESCRIPTION

NEW BUILD VILLAS IN PRIVATE GATED RESORT IN PROVINCE OF MURCIA 14 exclusive New Build villas on a prime plot overlooking the lake on this beautiful new lake and life resort. There are plots available ranging in size from 392 m2 up to 745 m2. The villas will be over two levels plus a basement of 150 m2 with an atrium. The interior is fully customisable to suit your desires. Villas has 4 bedrooms, 4 bathrooms, open plan kitchen with the lounge area, fitted wardrobes, private garden with the pool and off road parking space. Located in a private gated resort, with a main access entrance and 24 hours security. The resort is designed around an impressive 126.000 m2 green area. It comprises walking and cycling paths, sport facilities, paddle and tennis courts, a mini-golf course, gardens, dog parks, leisure areas, clubhouse.... Also in the central area is the jewel of the resort, a crystal-clear artificial lake of almost 17.000m2 of water surface, surrounded by white sandy beaches and palm trees, bringing a piece of the Caribbean to the Murcia Region. There are 2 islands in the lake, one of them has its own bar, there are also "beach Chiringuitos" spread around the lake. The resort is strategically located less than 4 km from the beach and the town of Los Alcázares, where you can practice various water sports, surrounded by several golf courses and the city of Cartagena less than 15 minutes by car and 22 km from Murcia airport, therefore having a wide cultural, gastronomic and sports offer within reach.

## VIEWS

• Panoramic views

GARDEN AND TERRACES

- Open terrace Private garden