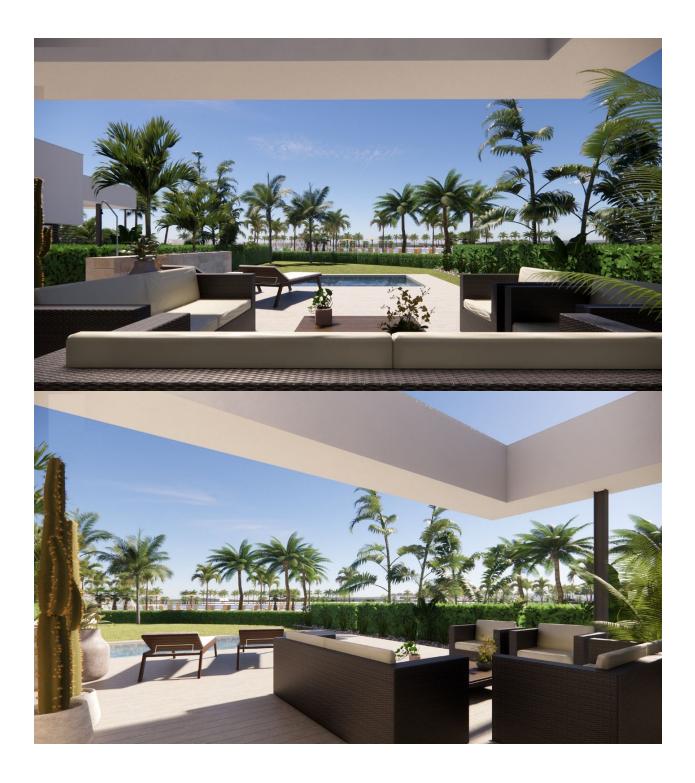

### DESCRIPTION

NEW BUILD VILLAS IN PRIVATE GATED RESORT IN PROVINCE OF MURCIA 14 exclusive New Build villas on a prime plot overlooking the lake on this beautiful new lake and life resort. There are plots available ranging in size from 392 m2 up to 745 m2. The villas will be over two levels plus a basement of 150 m2 with an atrium. The interior is fully customisable to suit your desires. Villas has 4 bedrooms, 4 bathrooms, open plan kitchen with the lounge area, fitted wardrobes, private garden with the pool and off road parking space. Located in a private gated resort, with a main access entrance and 24 hours security. The resort is designed around an impressive 126.000 m2 green area. It comprises walking and cycling paths, sport facilities, paddle and tennis courts, a mini-golf course, gardens, dog parks, leisure areas, clubhouse.... Also in the central area is the jewel of the resort, a crystal-clear artificial lake of almost 17.000m2 of water surface, surrounded by white sandy beaches and palm trees, bringing a piece of the Caribbean to the Murcia Region. There are 2 islands in the lake, one of them has its own bar, there are also "beach Chiringuitos" spread around the lake. The resort is strategically located less than 4 km from the beach and the town of Los Alcázares, where you can practice various water sports, surrounded by several golf courses and the city of Cartagena less than 15 minutes by car and 22 km from Murcia airport, therefore having a wide cultural, gastronomic and sports offer within reach.

## VIEWS

• Panoramic views

GARDEN AND TERRACES

- Open terrace Private garden