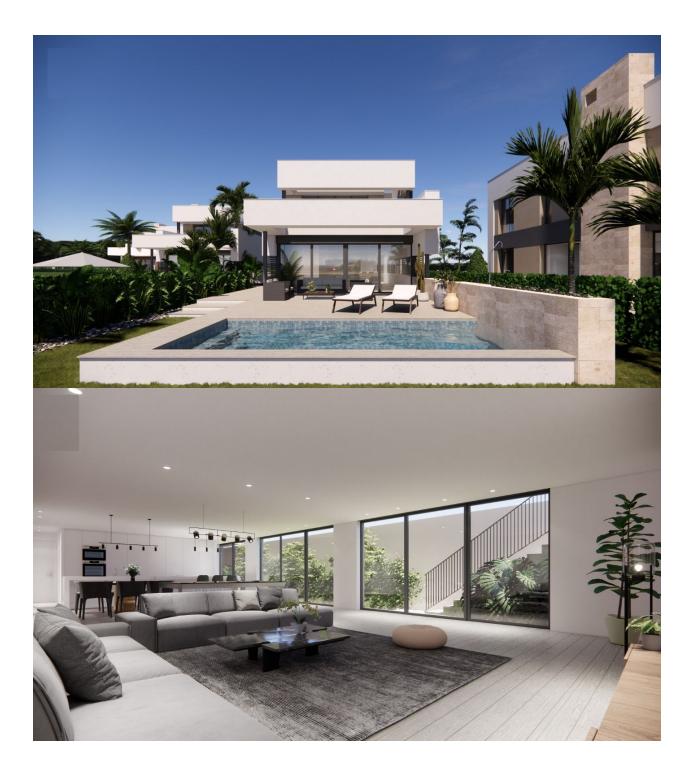

### DESCRIPTION

NEW BUILD VILLAS IN PRIVATE GATED RESORT IN PROVINCE OF MURCIA 14 exclusive New Build villas on a prime plot overlooking the lake on this beautiful new lake and life resort. There are plots available ranging in size from 392 m2 up to 745 m2. The villas will be over two levels plus a basement of 150 m2 with an atrium. The interior is fully customisable to suit your desires. Villas has 4 bedrooms, 4 bathrooms, open plan kitchen with the lounge area, fitted wardrobes, private garden with the pool and off road parking space. Located in a private gated resort, with a main access entrance and 24 hours security. The resort is designed around an impressive 126.000 m2 green area. It comprises walking and cycling paths, sport facilities, paddle and tennis courts, a mini-golf course, gardens, dog parks, leisure areas, clubhouse.... Also in the central area is the jewel of the resort, a crystal-clear artificial lake of almost 17.000m2 of water surface, surrounded by white sandy beaches and palm trees, bringing a piece of the Caribbean to the Murcia Region. There are 2 islands in the lake, one of them has its own bar, there are also "beach Chiringuitos" spread around the lake. The resort is strategically located less than 4 km from the beach and the town of Los Alcázares, where you can practice various water sports, surrounded by several golf courses and the city of Cartagena less than 15 minutes by car and 22 km from Murcia airport, therefore having a wide cultural, gastronomic and sports offer within reach.

## VIEWS

• Panoramic views

GARDEN AND TERRACES

- Open terrace Private garden