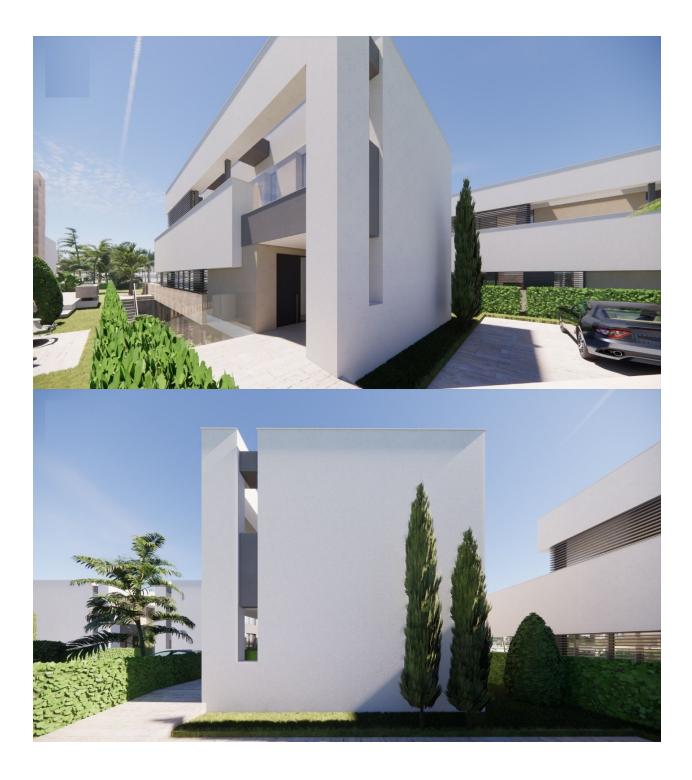

### DESCRIPTION

NEW BUILD VILLAS IN PRIVATE GATED RESORT IN PROVINCE OF MURCIA 14 exclusive New Build villas on a prime plot overlooking the lake on this beautiful new lake and life resort. There are plots available ranging in size from 392 m2 up to 745 m2. The villas will be over two levels plus a basement of 150 m2 with an atrium. The interior is fully customisable to suit your desires. Villas has 4 bedrooms, 4 bathrooms, open plan kitchen with the lounge area, fitted wardrobes, private garden with the pool and off road parking space. Located in a private gated resort, with a main access entrance and 24 hours security. The resort is designed around an impressive 126.000 m2 green area. It comprises walking and cycling paths, sport facilities, paddle and tennis courts, a mini-golf course, gardens, dog parks, leisure areas, clubhouse.... Also in the central area is the jewel of the resort, a crystal-clear artificial lake of almost 17.000m2 of water surface, surrounded by white sandy beaches and palm trees, bringing a piece of the Caribbean to the Murcia Region. There are 2 islands in the lake, one of them has its own bar, there are also "beach Chiringuitos" spread around the lake. The resort is strategically located less than 4 km from the beach and the town of Los Alcázares, where you can practice various water sports, surrounded by several golf courses and the city of Cartagena less than 15 minutes by car and 22 km from Murcia airport, therefore having a wide cultural, gastronomic and sports offer within reach.