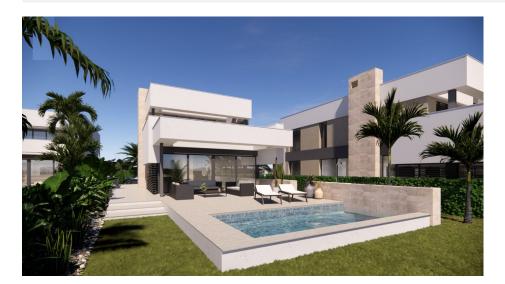

### DESCRIPTION

NEW BUILD VILLAS IN PRIVATE GATED RESORT IN PROVINCE OF MURCIA 14 exclusive New Build villas on a prime plot overlooking the lake on this beautiful new lake and life resort. There are plots available ranging in size from 392 m2 up to 745 m2. The villas will be over two levels plus a basement of 150 m2 with an atrium. The interior is fully customisable to suit your desires. Villas has 4 bedrooms, 4 bathrooms, open plan kitchen with the lounge area, fitted wardrobes, private garden with the pool and off road parking space. Located in a private gated resort, with a main access entrance and 24 hours security. The resort is designed around an impressive 126.000 m2 green area. It comprises walking and cycling paths, sport facilities, paddle and tennis courts, a mini-golf course, gardens, dog parks, leisure areas, clubhouse.... Also in the central area is the jewel of the resort, a crystal-clear artificial lake of almost 17.000m2 of water surface, surrounded by white sandy beaches and palm trees, bringing a piece of the Caribbean to the Murcia Region. There are 2 islands in the lake, one of them has its own bar, there are also "beach Chiringuitos" spread around the lake. The resort is strategically located less than 4 km from the beach and the town of Los Alcázares, where you can practice various water sports, surrounded by several golf courses and the city of Cartagena less than 15 minutes by car and 22 km from Murcia airport, therefore having a wide cultural, gastronomic and sports offer within reach.

## VIEWS

• Panoramic views

GARDEN AND TERRACES

- Open terrace Private garden