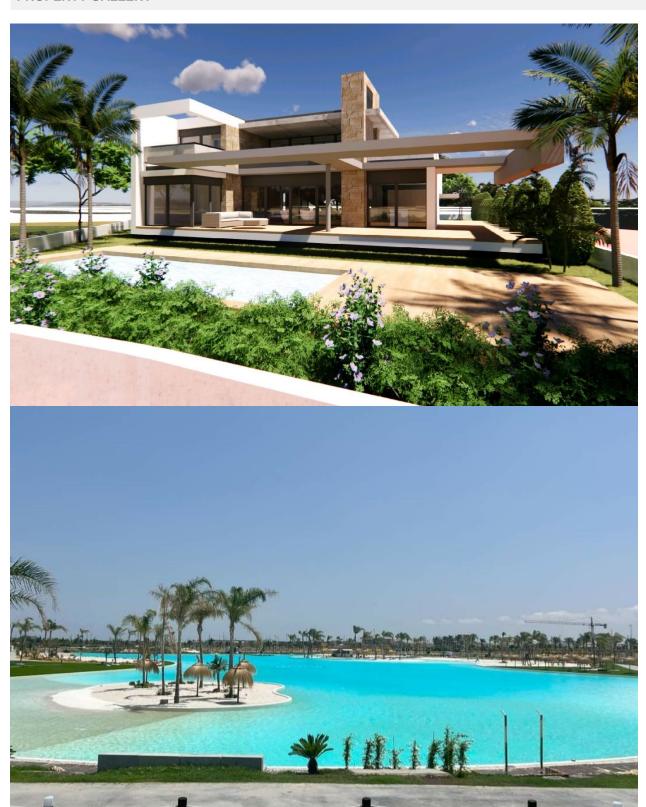

#### **DESCRIPTION**

NEW BUILD VILLA IN PRIVATE GATED RESORT IN PROVINCE OF MURCIA New Build Luxury front line villa overlooking the lake in private resort near Los Alcazares. Villa build over 2 floor on the plot of 907 m2 and has a built area of 267 m2. Bespoke design by the client (Orientative renders attached) with the possibility of extending the built area up to 317m2. The price includes: • Pool 14m x 2,5m (Considered as extras: infinity pool, integrated jacuzzi, heating system etc) • All installations: A/C, solar panels, appliances. Located in a private gated resort, with a main access entrance and 24 hours security. The resort is designed around an impressive 126.000 m2 green area. It comprises walking and cycling paths, sport facilities, paddle and tennis courts, a mini-golf course, gardens, dog parks, leisure areas, clubhouse.... Also in the central area is the jewel of the resort, a crystal-clear artificial lake of almost 17.000m2 of water surface, surrounded by white sandy beaches

and palm trees, bringing a piece of the Caribbean to the Murcia Region. There are 2 islands in the lake, one of them has its own bar, there are also "beach Chiringuitos" spread around the lake. The resort is strategically located less than 4 km from the beach and the town of Los Alcázares, where you can practice various water sports, surrounded by several golf courses and the city of Cartagena less than 15 minutes by car and 22 km from Murcia airport, therefore having a wide cultural, gastronomic and sports offer within reach.