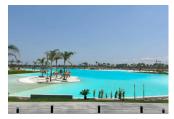

#### **DESCRIPTION**

NEW BUILD VILLA IN PRIVATE GATED RESORT IN PROVINCE OF MURCIA New Build Luxury front line villa overlooking the lake in private resort near Los Alcazares. Villa build over 2 floor on the plot of 907 m2 and has a built area of 267 m2. Bespoke design by the client (Orientative renders attached) with the possibility of extending the built area up to 317m2. The price includes: • Pool 14m x 2,5m (Considered as extras: infinity pool, integrated jacuzzi, heating system etc) • All installations: A/C, solar panels, appliances. Located in a private gated resort, with a main access entrance and 24 hours security. The resort is designed around an impressive 126.000 m2 green area. It comprises walking and cycling paths, sport facilities, paddle and tennis courts, a mini-golf course, gardens, dog parks, leisure areas, clubhouse.... Also in the central area is the jewel of the resort, a crystal-clear artificial lake of almost 17.000m2 of water surface, surrounded by white sandy beaches

and palm trees, bringing a piece of the Caribbean to the Murcia Region. There are 2 islands in the lake, one of them has its own bar, there are also "beach Chiringuitos" spread around the lake. The resort is strategically located less than 4 km from the beach and the town of Los Alcázares, where you can practice various water sports, surrounded by several golf courses and the city of Cartagena less than 15 minutes by car and 22 km from Murcia airport, therefore having a wide cultural, gastronomic and sports offer within reach.