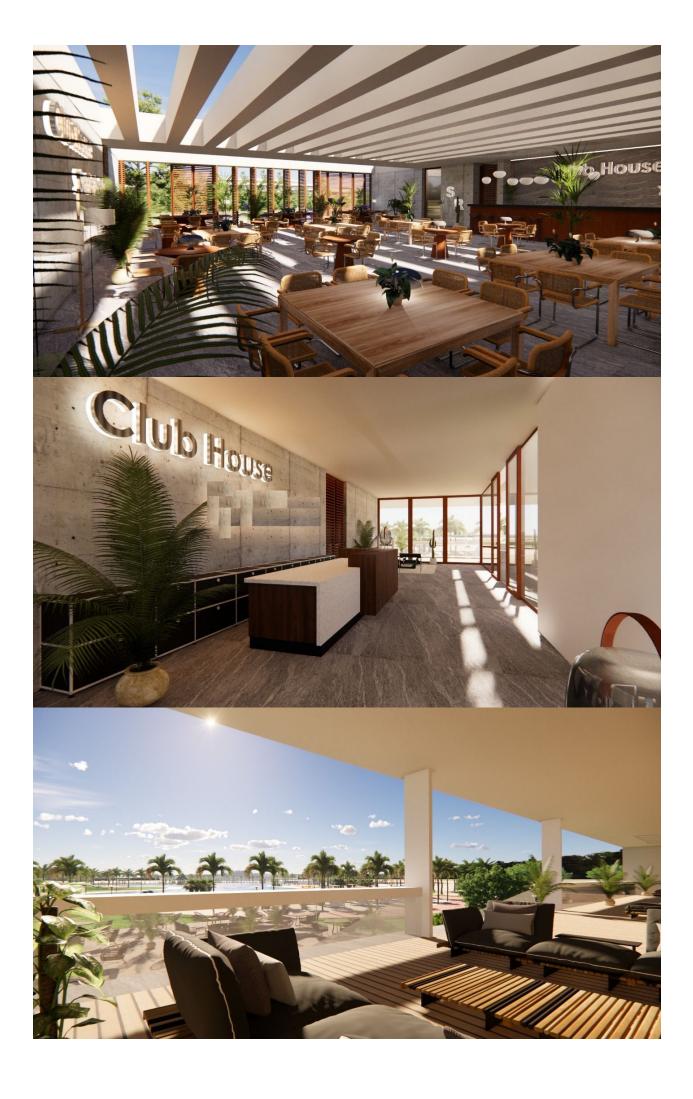

#### **DESCRIPTION**

NEW BUILD VILLA IN PRIVATE GATED RESORT IN PROVINCE OF MURCIA New Build Luxury front line villa overlooking the lake in private resort near Los Alcazares. Villa build over 2 floor on the plot of 907 m2 and has a built area of 267 m2. Bespoke design by the client (Orientative renders attached) with the possibility of extending the built area up to 317m2. The price includes: • Pool 14m x 2,5m (Considered as extras: infinity pool, integrated jacuzzi, heating system etc) • All installations: A/C, solar panels, appliances. Located in a private gated resort, with a main access entrance and 24 hours security. The resort is designed around an impressive 126.000 m2 green area. It comprises walking and cycling paths, sport facilities, paddle and tennis courts, a mini-golf course, gardens, dog parks, leisure areas, clubhouse.... Also in the central area is the jewel of the resort, a crystal-clear artificial lake of almost 17.000m2 of water surface, surrounded by white sandy beaches