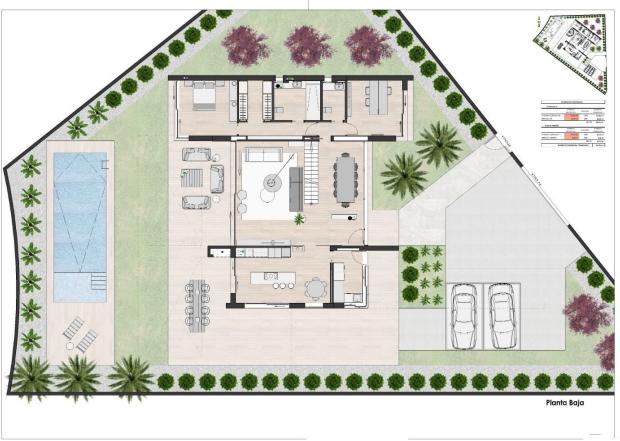

# TORRE PACHECO (SANTA ROSALIA LAKE AND LIFE RESORT)

INIEO

| INFO              |                                                             |
|-------------------|-------------------------------------------------------------|
| PRICE:            | 1.800.000 €                                                 |
| PROPERTY<br>TYPE: | Villa                                                       |
| CITY:             | Torre Pacheco<br>(Santa Rosalia<br>Lake and Life<br>Resort) |
| BEDROOMS:         | 4                                                           |
| Bathrooms:        | 4                                                           |
| Build ( m2 ):     | 267                                                         |
| Plot ( m2 ):      | 907                                                         |
| Terrace ( m2 ):   | -                                                           |
| Year:             | -                                                           |
| Floor:            | -                                                           |
| Old price         | -                                                           |
|                   |                                                             |

#### **DESCRIPTION**

NEW BUILD VILLA IN PRIVATE GATED RESORT IN PROVINCE OF MURCIA New Build Luxury front line villa overlooking the lake in private resort near Los Alcazares. Villa build over 2 floor on the plot of 907 m2 and has a built area of 267 m2. Bespoke design by the client (Orientative renders attached) with the possibility of extending the built area up to 317m2. The price includes: • Pool 14m x 2,5m (Considered as extras: infinity pool, integrated jacuzzi, heating system etc) • All installations: A/C, solar panels, appliances. Located in a private gated resort, with a main access entrance and 24 hours security. The resort is designed around an impressive 126.000 m2 green area. It comprises walking and cycling paths, sport facilities, paddle and tennis courts, a mini-golf course, gardens, dog parks, leisure areas, clubhouse.... Also in the central area is the jewel of the resort, a crystal-clear artificial lake of almost 17.000m2 of water surface, surrounded by white sandy beaches