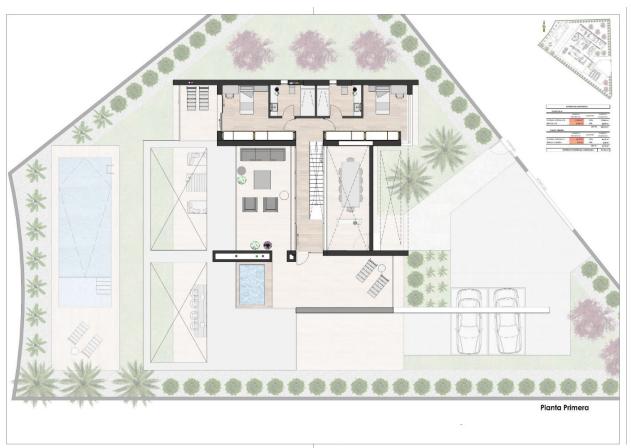

# TORRE PACHECO (SANTA ROSALIA LAKE AND LIFE RESORT)

INIEO

| INFO              |                                                             |
|-------------------|-------------------------------------------------------------|
| PRICE:            | 1.800.000 €                                                 |
| PROPERTY<br>TYPE: | Villa                                                       |
| CITY:             | Torre Pacheco<br>(Santa Rosalia<br>Lake and Life<br>Resort) |
| BEDROOMS:         | 4                                                           |
| Bathrooms:        | 4                                                           |
| Build ( m2 ):     | 267                                                         |
| Plot ( m2 ):      | 907                                                         |
| Terrace ( m2 ):   | -                                                           |
| Year:             | -                                                           |
| Floor:            | -                                                           |
| Old price         | -                                                           |
|                   |                                                             |

#### **DESCRIPTION**

NEW BUILD VILLA IN PRIVATE GATED RESORT IN PROVINCE OF MURCIA New Build Luxury front line villa overlooking the lake in private resort near Los Alcazares. Villa build over 2 floor on the plot of 907 m2 and has a built area of 267 m2. Bespoke design by the client (Orientative renders attached) with the possibility of extending the built area up to 317m2. The price includes: • Pool 14m x 2,5m (Considered as extras: infinity pool, integrated jacuzzi, heating system etc) • All installations: A/C, solar panels, appliances. Located in a private gated resort, with a main access entrance and 24 hours security. The resort is designed around an impressive 126.000 m2 green area. It comprises walking and cycling paths, sport facilities, paddle and tennis courts, a mini-golf course, gardens, dog parks, leisure areas, clubhouse.... Also in the central area is the jewel of the resort, a crystal-clear artificial lake of almost 17.000m2 of water surface, surrounded by white sandy beaches