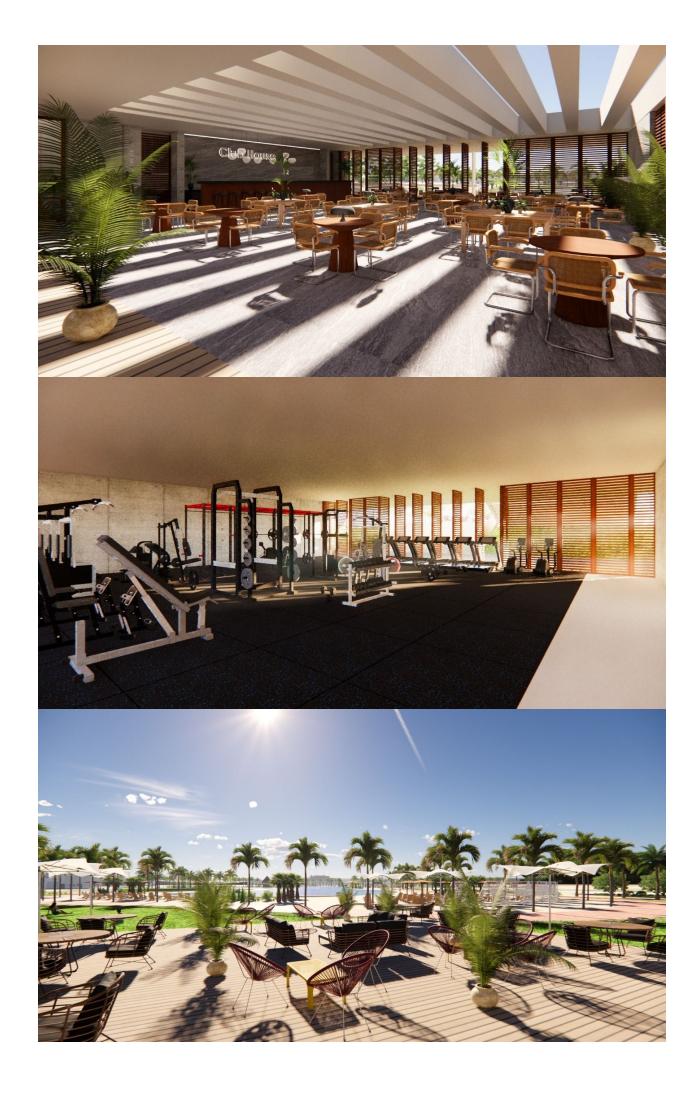

#### **DESCRIPTION**

NEW BUILD VILLA IN PRIVATE GATED RESORT IN PROVINCE OF MURCIA New Build Luxury front line villa overlooking the lake in private resort near Los Alcazares. Villa build over 2 floor on the plot of 907 m2 and has a built area of 267 m2. Bespoke design by the client (Orientative renders attached) with the possibility of extending the built area up to 317m2. The price includes: • Pool 14m x 2,5m (Considered as extras: infinity pool, integrated jacuzzi, heating system etc) • All installations: A/C, solar panels, appliances. Located in a private gated resort, with a main access entrance and 24 hours security. The resort is designed around an impressive 126.000 m2 green area. It comprises walking and cycling paths, sport facilities, paddle and tennis courts, a mini-golf course, gardens, dog parks, leisure areas, clubhouse.... Also in the central area is the jewel of the resort, a crystal-clear artificial lake of almost 17.000m2 of water surface, surrounded by white sandy beaches