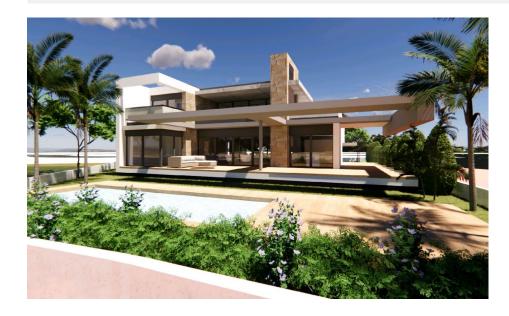

#### **DESCRIPTION**

NEW BUILD VILLA IN PRIVATE GATED RESORT IN PROVINCE OF MURCIA New Build Luxury front line villa overlooking the lake in private resort near Los Alcazares. Villa build over 2 floor on the plot of 907 m2 and has a built area of 267 m2. Bespoke design by the client (Orientative renders attached) with the possibility of extending the built area up to 317m2. The price includes: • Pool 14m x 2,5m (Considered as extras: infinity pool, integrated jacuzzi, heating system etc) • All installations: A/C, solar panels, appliances. Located in a private gated resort, with a main access entrance and 24 hours security. The resort is designed around an impressive 126.000 m2 green area. It comprises walking and cycling paths, sport facilities, paddle and tennis courts, a mini-golf course, gardens, dog parks, leisure areas, clubhouse.... Also in the central area is the jewel of the resort, a crystal-clear artificial lake of almost 17.000m2 of water surface, surrounded by white sandy beaches

and palm trees, bringing a piece of the Caribbean to the Murcia Region. There are 2 islands in the lake, one of them has its own bar, there are also "beach Chiringuitos" spread around the lake. The resort is strategically located less than 4 km from the beach and the town of Los Alcázares, where you can practice various water sports, surrounded by several golf courses and the city of Cartagena less than 15 minutes by car and 22 km from Murcia airport, therefore having a wide cultural, gastronomic and sports offer within reach.