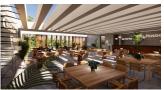

#### **DESCRIPTION**

NEW BUILD VILLA IN PRIVATE GATED RESORT IN PROVINCE OF MURCIA New Build Luxury front line villa overlooking the lake in private resort near Los Alcazares. Villa build over 2 floor on the plot of 907 m2 and has a built area of 267 m2. Bespoke design by the client (Orientative renders attached) with the possibility of extending the built area up to 317m2. The price includes: • Pool 14m x 2,5m (Considered as extras: infinity pool, integrated jacuzzi, heating system etc) • All installations: A/C, solar panels, appliances. Located in a private gated resort, with a main access entrance and 24 hours security. The resort is designed around an impressive 126.000 m2 green area. It comprises walking and cycling paths, sport facilities, paddle and tennis courts, a mini-golf course, gardens, dog parks, leisure areas, clubhouse.... Also in the central area is the jewel of the resort, a crystal-clear artificial lake of almost 17.000m2 of water surface, surrounded by white sandy beaches