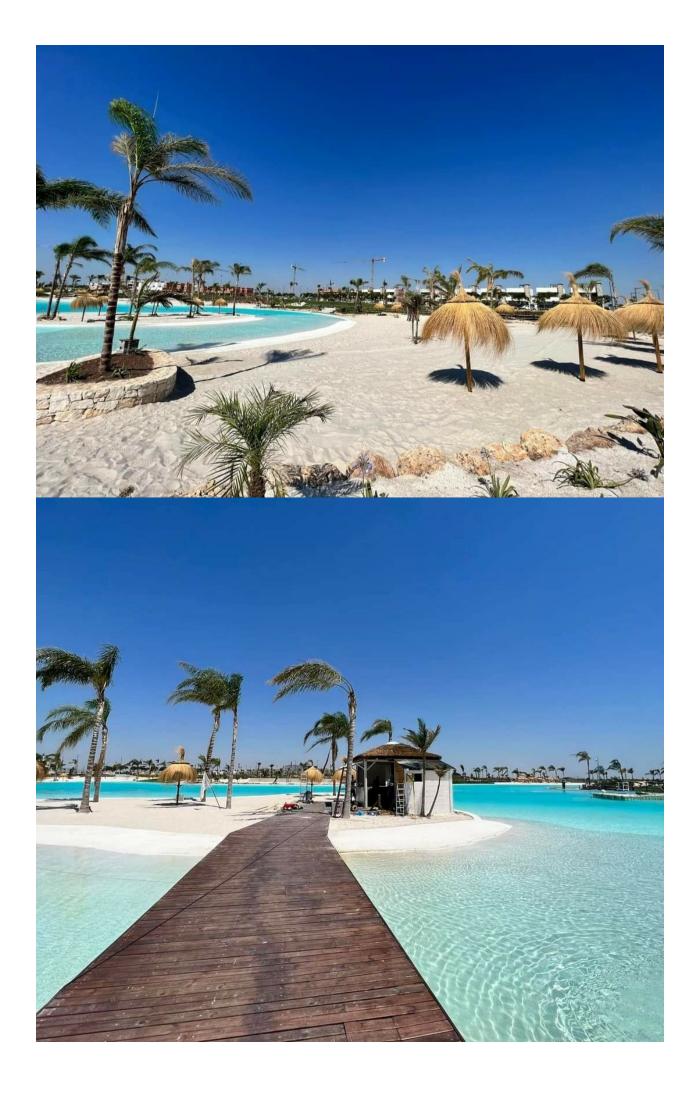

#### **DESCRIPTION**

NEW BUILD VILLA IN PRIVATE GATED RESORT IN PROVINCE OF MURCIA New Build Luxury front line villa overlooking the lake in private resort near Los Alcazares. Villa build over 2 floor on the plot of 907 m2 and has a built area of 267 m2. Bespoke design by the client (Orientative renders attached) with the possibility of extending the built area up to 317m2. The price includes: • Pool 14m x 2,5m (Considered as extras: infinity pool, integrated jacuzzi, heating system etc) • All installations: A/C, solar panels, appliances. Located in a private gated resort, with a main access entrance and 24 hours security. The resort is designed around an impressive 126.000 m2 green area. It comprises walking and cycling paths, sport facilities, paddle and tennis courts, a mini-golf course, gardens, dog parks, leisure areas, clubhouse.... Also in the central area is the jewel of the resort, a crystal-clear artificial lake of almost 17.000m2 of water surface, surrounded by white sandy beaches

and palm trees, bringing a piece of the Caribbean to the Murcia Region. There are 2 islands in the lake, one of them has its own bar, there are also "beach Chiringuitos" spread around the lake. The resort is strategically located less than 4 km from the beach and the town of Los Alcázares, where you can practice various water sports, surrounded by several golf courses and the city of Cartagena less than 15 minutes by car and 22 km from Murcia airport, therefore having a wide cultural, gastronomic and sports offer within reach.