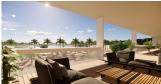

#### **DESCRIPTION**

NEW BUILD VILLA IN PRIVATE GATED RESORT IN PROVINCE OF MURCIA New Build Luxury front line villa overlooking the lake in private resort near Los Alcazares. Villa build over 2 floor on the plot of 907 m2 and has a built area of 267 m2. Bespoke design by the client (Orientative renders attached) with the possibility of extending the built area up to 317m2. The price includes: • Pool 14m x 2,5m (Considered as extras: infinity pool, integrated jacuzzi, heating system etc) • All installations: A/C, solar panels, appliances. Located in a private gated resort, with a main access entrance and 24 hours security. The resort is designed around an impressive 126.000 m2 green area. It comprises walking and cycling paths, sport facilities, paddle and tennis courts, a mini-golf course, gardens, dog parks, leisure areas, clubhouse.... Also in the central area is the jewel of the resort, a crystal-clear artificial lake of almost 17.000m2 of water surface, surrounded by white sandy beaches

# **VIEWS**

• Panoramic views

## **GARDEN AND TERRACES**

- Open terrace Private garden