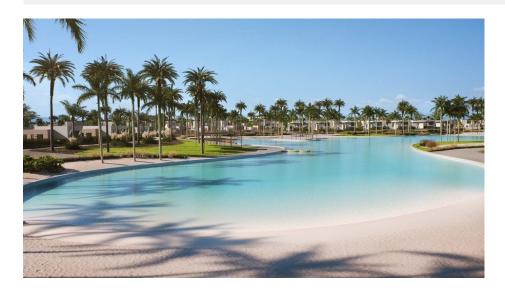

#### DESCRIPTION

NEW BUILD APARTMENTS IN PRIVATE GATED RESORT IN PROVINCE OF MURCIA New Build residential complex of 6 blocks, a total of 42 apartments. Beautiful apartments have 3 and 2 bedrooms and 2 bathrooms with views of the large lake and green areas of this large luxury resort. Ground floor apartments with private garden, top floor apartments with private solarium. Complex has a communal pool and all the apartments have a parking pace and a storage room. Located in a private gated resort, with a main access entrance and 24 hours security. The resort is designed around an impressive 126.000 m2 green area. It comprises walking and cycling paths, sport facilities, paddle and tennis courts, a mini-golf course, gardens, dog parks, leisure areas, clubhouse.... Also in the central area is the jewel of the resort, a crystal-clear artificial lake of almost 17.000m2 of water surface, surrounded by white sandy beaches and palm trees, bringing a piece of the Caribbean

to the Murcia Region. There are 2 islands in the lake, one of them has its own bar, there are also "beach Chiringuitos" spread around the lake. The resort is strategically located less than 4 km from the beach and the town of Los Alcázares, where you can practice various water sports, surrounded by several golf courses and the city of Cartagena less than 15 minutes by car and 22 km from Murcia airport, therefore having a wide cultural, gastronomic and sports offer within reach.