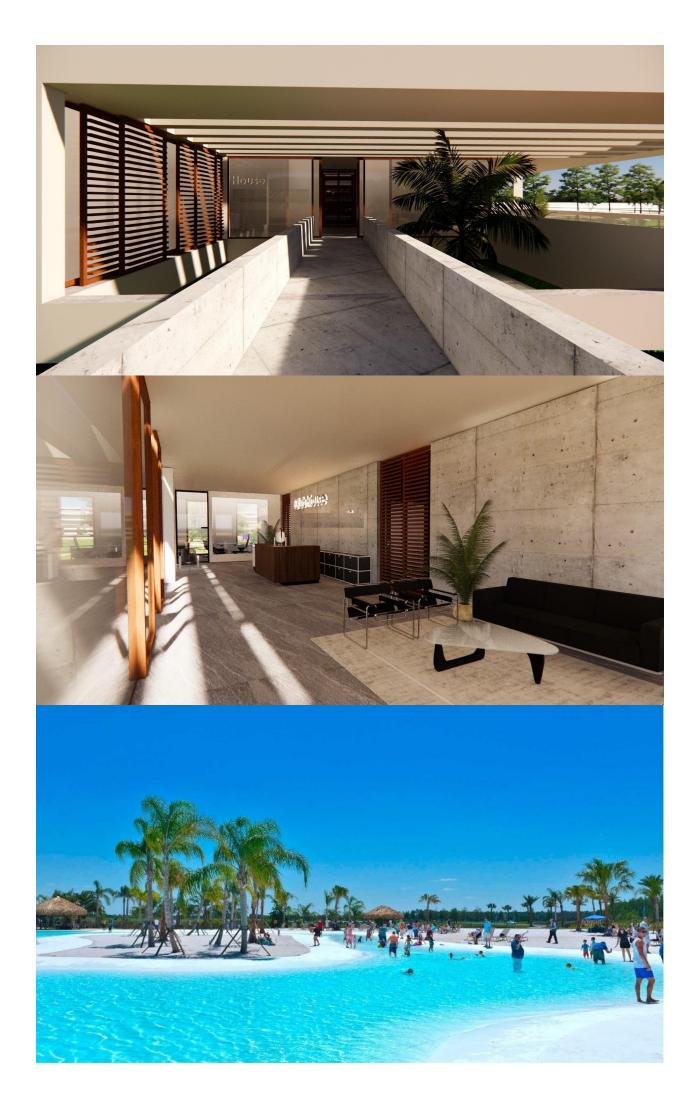

#### DESCRIPTION

NEW BUILD APARTMENTS IN PRIVATE GATED RESORT IN PROVINCE OF MURCIA New Build residential complex of 6 blocks, a total of 42 apartments. Beautiful apartments have 3 and 2 bedrooms and 2 bathrooms with views of the large lake and green areas of this large luxury resort. Ground floor apartments with private garden, top floor apartments with private solarium. Complex has a communal pool and all the apartments have a parking pace and a storage room. Located in a private gated resort, with a main access entrance and 24 hours security. The resort is designed around an impressive 126.000 m2 green area. It comprises walking and cycling paths, sport facilities, paddle and tennis courts, a mini-golf course, gardens, dog parks, leisure areas, clubhouse.... Also in the central area is the jewel of the resort, a crystal-clear artificial lake of almost 17.000m2 of water surface, surrounded by white sandy beaches and palm trees, bringing a piece of the Caribbean

to the Murcia Region. There are 2 islands in the lake, one of them has its own bar, there are also "beach Chiringuitos" spread around the lake. The resort is strategically located less than 4 km from the beach and the town of Los Alcázares, where you can practice various water sports, surrounded by several golf courses and the city of Cartagena less than 15 minutes by car and 22 km from Murcia airport, therefore having a wide cultural, gastronomic and sports offer within reach.