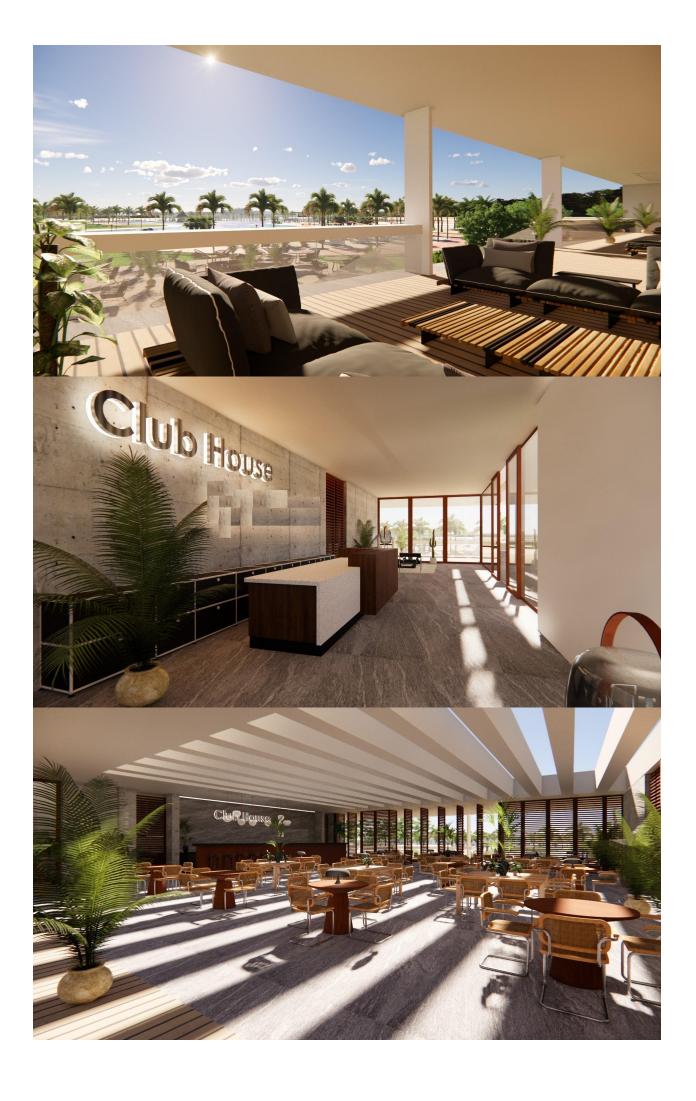

#### DESCRIPTION

NEW BUILD APARTMENTS IN PRIVATE GATED RESORT IN PROVINCE OF MURCIA New Build residential complex of 6 blocks, a total of 42 apartments. Beautiful apartments have 3 and 2 bedrooms and 2 bathrooms with views of the large lake and green areas of this large luxury resort. Ground floor apartments with private garden, top floor apartments with private solarium. Complex has a communal pool and all the apartments have a parking pace and a storage room. Located in a private gated resort, with a main access entrance and 24 hours security. The resort is designed around an impressive 126.000 m2 green area. It comprises walking and cycling paths, sport facilities, paddle and tennis courts, a mini-golf course, gardens, dog parks, leisure areas, clubhouse.... Also in the central area is the jewel of the resort, a crystal-clear artificial lake of almost 17.000m2 of water surface, surrounded by white sandy beaches and palm trees, bringing a piece of the Caribbean