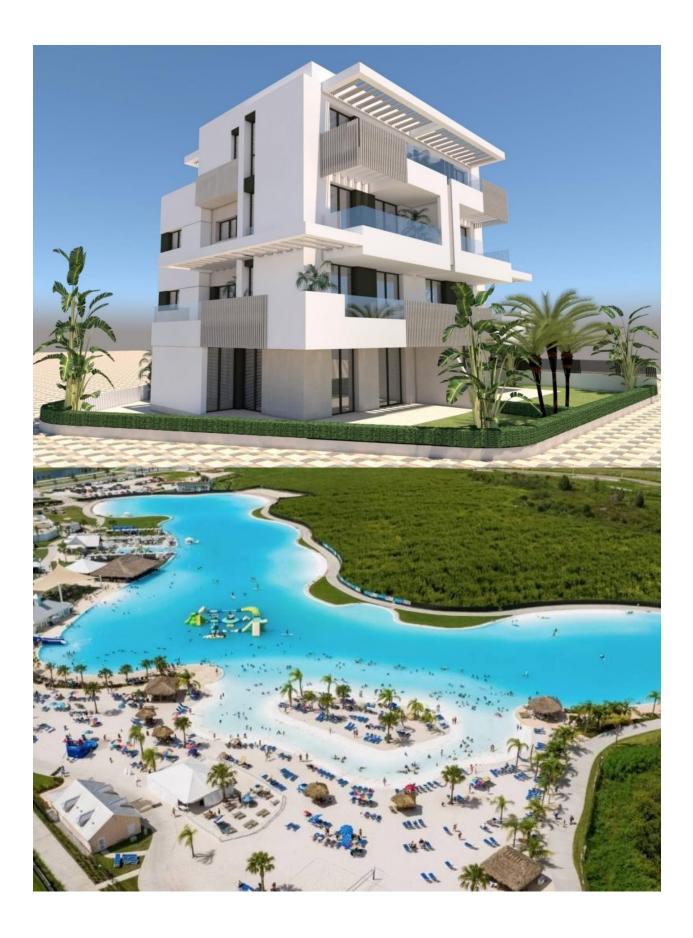

#### DESCRIPTION

NEW BUILD APARTMENTS IN PRIVATE GATED RESORT IN PROVINCE OF MURCIA New Build residential complex of 6 blocks, a total of 42 apartments. Beautiful apartments have 3 and 2 bedrooms and 2 bathrooms with views of the large lake and green areas of this large luxury resort. Ground floor apartments with private garden, top floor apartments with private solarium. Complex has a communal pool and all the apartments have a parking pace and a storage room. Located in a private gated resort, with a main access entrance and 24 hours security. The resort is designed around an impressive 126.000 m2 green area. It comprises walking and cycling paths, sport facilities, paddle and tennis courts, a mini-golf course, gardens, dog parks, leisure areas, clubhouse.... Also in the central area is the jewel of the resort, a crystal-clear artificial lake of almost 17.000m2 of water surface, surrounded by white sandy beaches and palm trees, bringing a piece of the Caribbean

to the Murcia Region. There are 2 islands in the lake, one of them has its own bar, there are also "beach Chiringuitos" spread around the lake. The resort is strategically located less than 4 km from the beach and the town of Los Alcázares, where you can practice various water sports, surrounded by several golf courses and the city of Cartagena less than 15 minutes by car and 22 km from Murcia airport, therefore having a wide cultural, gastronomic and sports offer within reach.