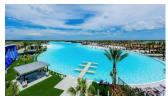

#### DESCRIPTION

NEW BUILD APARTMENTS IN PRIVATE GATED RESORT IN PROVINCE OF MURCIA New Build residential complex of 6 blocks, a total of 42 apartments. Beautiful apartments have 3 and 2 bedrooms and 2 bathrooms with views of the large lake and green areas of this large luxury resort. Ground floor apartments with private garden, top floor apartments with private solarium. Complex has a communal pool and all the apartments have a parking pace and a storage room. Located in a private gated resort, with a main access entrance and 24 hours security. The resort is designed around an impressive 126.000 m2 green area. It comprises walking and cycling paths, sport facilities, paddle and tennis courts, a mini-golf course, gardens, dog parks, leisure areas, clubhouse.... Also in the central area is the jewel of the resort, a crystal-clear artificial lake of almost 17.000m2 of water surface, surrounded by white sandy beaches and palm trees, bringing a piece of the Caribbean

to the Murcia Region. There are 2 islands in the lake, one of them has its own bar, there are also "beach Chiringuitos" spread around the lake. The resort is strategically located less than 4 km from the beach and the town of Los Alcázares, where you can practice various water sports, surrounded by several golf courses and the city of Cartagena less than 15 minutes by car and 22 km from Murcia airport, therefore having a wide cultural, gastronomic and sports offer within reach.