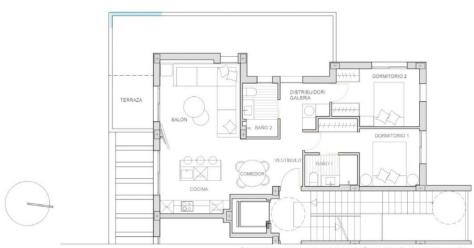

#### **EXTRA**

- Reinforced doorStorage room
- Lift

SUPERFICIE CONSTRUIDA VIVIENDA APARTAMENT GROSS FLOOR AREA

86.54m²

TERRAZ

27.06m<sup>2</sup>

TRASTERO WAREHOUSE