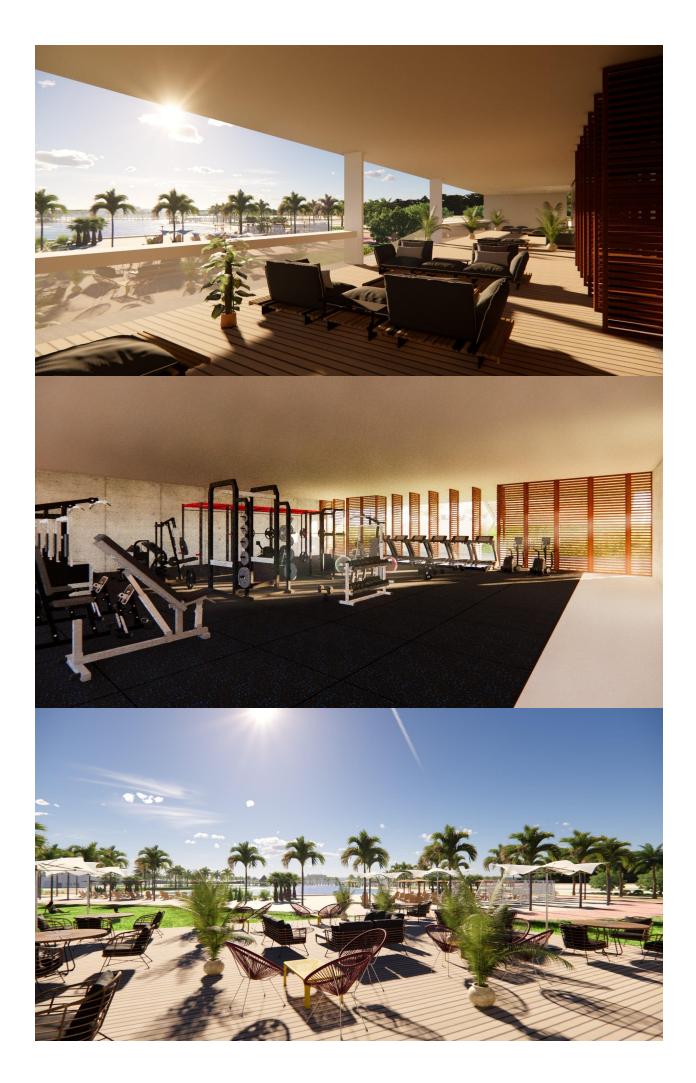

#### DESCRIPTION

NEW BUILD APARTMENTS IN PRIVATE GATED RESORT IN PROVINCE OF MURCIA New Build residential complex of 6 blocks, a total of 42 apartments. Beautiful apartments have 3 and 2 bedrooms and 2 bathrooms with views of the large lake and green areas of this large luxury resort. Ground floor apartments with private garden, top floor apartments with private solarium. Complex has a communal pool and all the apartments have a parking pace and a storage room. Located in a private gated resort, with a main access entrance and 24 hours security. The resort is designed around an impressive 126.000 m2 green area. It comprises walking and cycling paths, sport facilities, paddle and tennis courts, a mini-golf course, gardens, dog parks, leisure areas, clubhouse.... Also in the central area is the jewel of the resort, a crystal-clear artificial lake of almost 17.000m2 of water surface, surrounded by white sandy beaches and palm trees, bringing a piece of the Caribbean

to the Murcia Region. There are 2 islands in the lake, one of them has its own bar, there are also "beach Chiringuitos" spread around the lake. The resort is strategically located less than 4 km from the beach and the town of Los Alcázares, where you can practice various water sports, surrounded by several golf courses and the city of Cartagena less than 15 minutes by car and 22 km from Murcia airport, therefore having a wide cultural, gastronomic and sports offer within reach.