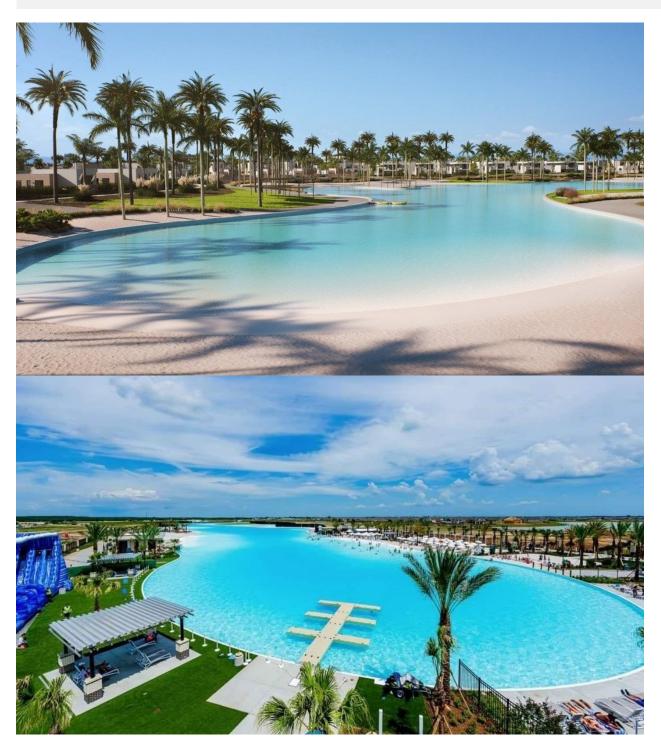

#### DESCRIPTION

NEW BUILD APARTMENTS IN PRIVATE GATED RESORT IN PROVINCE OF MURCIA New Build residential complex of 6 blocks, a total of 42 apartments. Beautiful apartments have 3 and 2 bedrooms and 2 bathrooms with views of the large lake and green areas of this large luxury resort. Ground floor apartments with private garden, top floor apartments with private solarium. Complex has a communal pool and all the apartments have a parking pace and a storage room. Located in a private gated resort, with a main access entrance and 24 hours security. The resort is designed around an impressive 126.000 m2 green area. It comprises walking and cycling paths, sport facilities, paddle and tennis courts, a mini-golf course, gardens, dog parks, leisure areas, clubhouse.... Also in the central area is the jewel of the resort, a crystal-clear artificial lake of almost 17.000m2 of water surface, surrounded by white sandy beaches and palm trees, bringing a piece of the Caribbean

to the Murcia Region. There are 2 islands in the lake, one of them has its own bar, there are also "beach Chiringuitos" spread around the lake. The resort is strategically located less than 4 km from the beach and the town of Los Alcázares, where you can practice various water sports, surrounded by several golf courses and the city of Cartagena less than 15 minutes by car and 22 km from Murcia airport, therefore having a wide cultural, gastronomic and sports offer within reach.