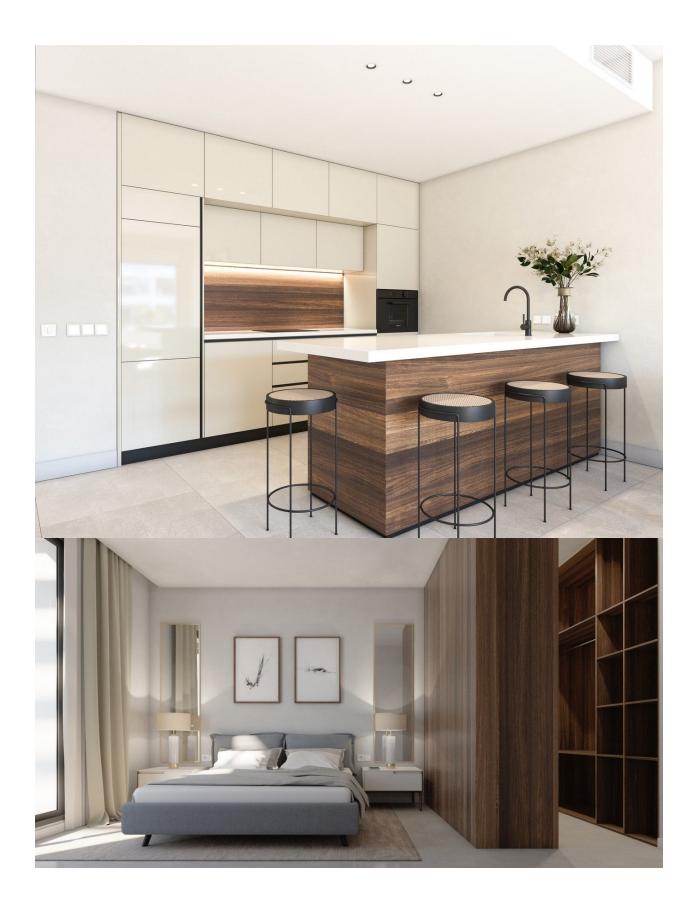

## **DESCRIPTION**

MAGNIFICENT GROUND FLOOR APARTMENT - ONLY 250M FROM THE SEA!!! This 98m2 ground floor apartment, south - east facing and consists of 2 bedrooms, 2 bathrooms, open plan kitchen and dining area and a 55m2 private garden, The newly developed residential, is modern and minimalistic in design has a lovely communal swimming pool, fitness area and is just 250m from the sea. It is located very close to the urban center of Torrevieja and surrounded by services, shops and restaurants. The Torrevieja General Hospital and the marina are also nearby. Torrevieja is a Spanish town in the province of Alicante, on the Costa Blanca. It is known for its superb promenade, restaurants, weekly Friday market and the Habaneras shopping centre. Only 15 minutes drive is "La Zenia Boulevard" the largest shopping centre in the Alicante region, it's a one-stop destination for clothes, shoes and general supplies. No matter what you're after, chances are you won't walk out empty-handed. In addition to the original established Golf courses on the Orihuela Costa Villamartin, Las Ramblas, Real Campoamor and Las Colinas, Torrevieja area is now also well served with excellent courses such as La Finca, La Marquesa, Las Colinas, Lo Romero and Vistabella offering different golf

## **TERRACES**

• Open kitchen

- Open terraceFenced

  - Private garden

- Built in wardrobes
- Reinforced door
- Double glazed windows

"OUR EXPERIENCE IS YOUR GUARANTEE"