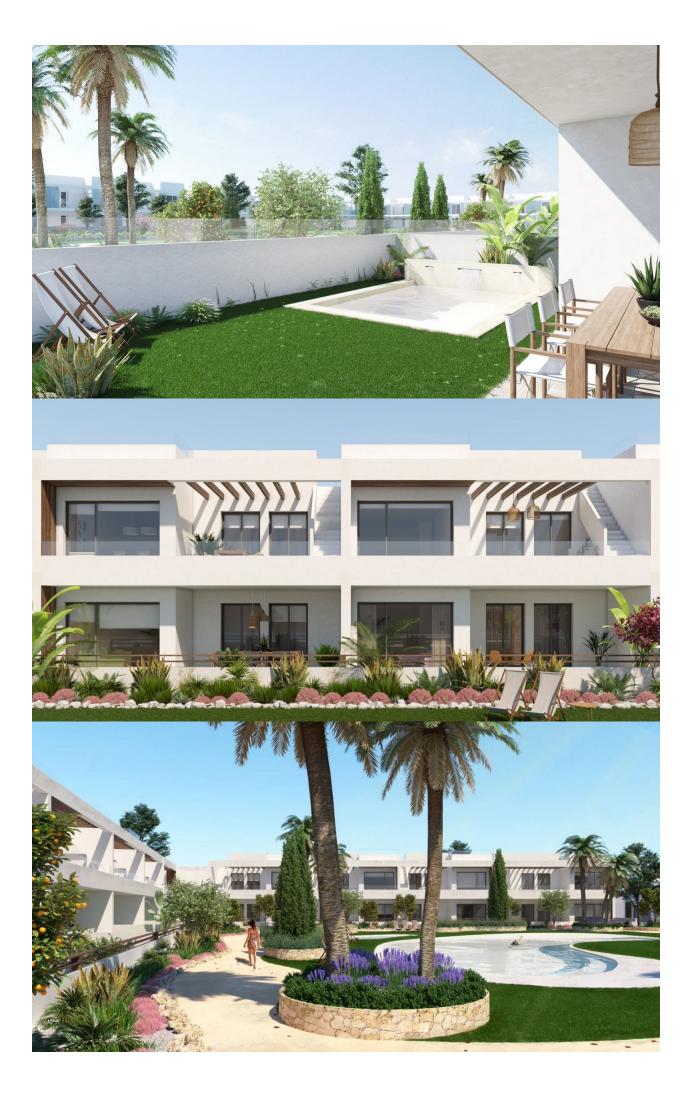

## **DESCRIPTION**

MAGNIFICENT GROUND FLOOR APARTMENT - ONLY 250M FROM THE SEA!!! This 98m2 ground floor apartment, south - east facing and consists of 2 bedrooms, 2 bathrooms, open plan kitchen and dining area and a 55m2 private garden, The newly developed residential, is modern and minimalistic in design has a lovely communal swimming pool, fitness area and is just 250m from the sea. It is located very close to the urban center of Torrevieja and surrounded by services, shops and restaurants. The Torrevieja General Hospital and the marina are also nearby. Torrevieja is a Spanish town in the province of Alicante, on the Costa Blanca. It is known for its superb promenade, restaurants, weekly Friday market and the Habaneras shopping centre. Only 15 minutes drive is "La Zenia Boulevard" the largest shopping centre in the Alicante region, it's a one-stop destination for clothes, shoes and general supplies. No matter what you're after, chances are you won't walk out empty-handed. In addition to the original established Golf courses on the Orihuela Costa Villamartin, Las Ramblas, Real Campoamor and Las Colinas, Torrevieja area is now also well served with excellent courses such as La Finca, La Marquesa, Las Colinas, Lo Romero and Vistabella offering different golf

## **TERRACES**

• Open kitchen

- Open terraceFenced

  - Private garden

- Built in wardrobes
- Reinforced door
- Double glazed windows

"OUR EXPERIENCE IS YOUR GUARANTEE"