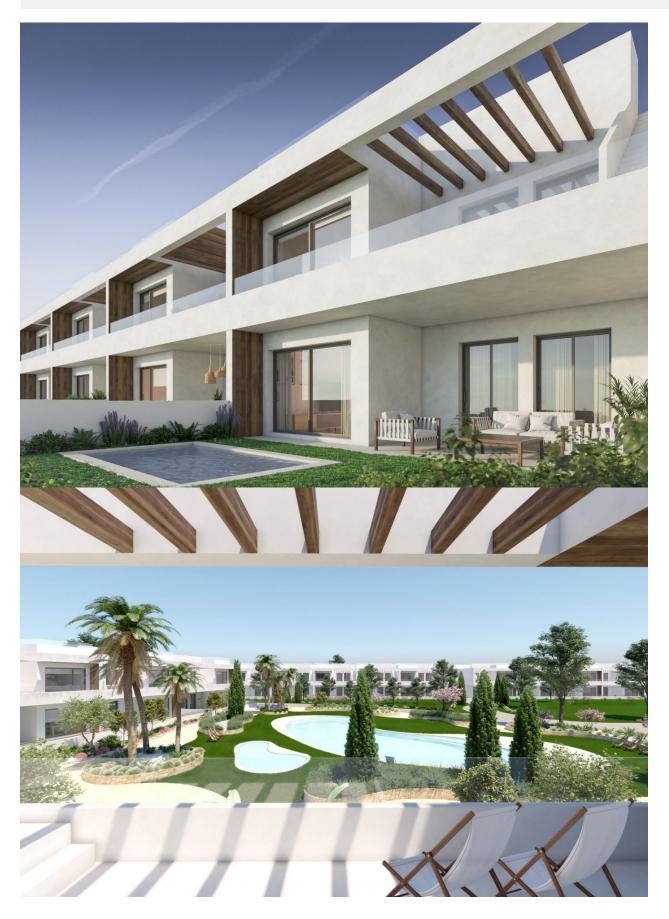

## **DESCRIPTION**

MAGNIFICENT GROUND FLOOR APARTMENT - ONLY 250M FROM THE SEA!!! This 98m2 ground floor apartment, south - east facing and consists of 2 bedrooms, 2 bathrooms, open plan kitchen and dining area and a 55m2 private garden, The newly developed residential, is modern and minimalistic in design has a lovely communal swimming pool, fitness area and is just 250m from the sea. It is located very close to the urban center of Torrevieja and surrounded by services, shops and restaurants. The Torrevieja General Hospital and the marina are also nearby. Torrevieja is a Spanish town in the province of Alicante, on the Costa Blanca. It is known for its superb promenade, restaurants, weekly Friday market and the Habaneras shopping centre. Only 15 minutes drive is "La Zenia Boulevard" the largest shopping centre in the Alicante region, it's a one-stop destination for clothes, shoes and general supplies. No matter what you're after, chances are you won't walk out empty-handed. In addition to the original established Golf courses on the Orihuela Costa Villamartin, Las Ramblas, Real Campoamor and Las Colinas, Torrevieja area is now also well served with excellent courses such as La Finca, La Marquesa, Las Colinas, Lo Romero and Vistabella offering different golf

## **TERRACES**

• Open kitchen

- Open terraceFenced

  - Private garden

- Built in wardrobes
- Reinforced door
- Double glazed windows

"OUR EXPERIENCE IS YOUR GUARANTEE"