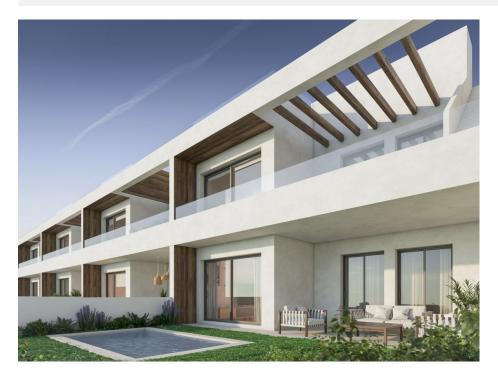

## **DESCRIPTION**

MAGNIFICENT GROUND FLOOR APARTMENT - ONLY 250M FROM THE SEA!!! This 98m2 ground floor apartment, south - east facing and consists of 2 bedrooms, 2 bathrooms, open plan kitchen and dining area and a 55m2 private garden, The newly developed residential, is modern and minimalistic in design has a lovely communal swimming pool, fitness area and is just 250m from the sea. It is located very close to the urban center of Torrevieja and surrounded by services, shops and restaurants. The Torrevieja General Hospital and the marina are also nearby. Torrevieja is a Spanish town in the province of Alicante, on the Costa Blanca. It is known for its superb promenade, restaurants, weekly Friday market and the Habaneras shopping centre. Only 15 minutes drive is "La Zenia Boulevard" the largest shopping centre in the Alicante region, it's a one-stop destination for clothes, shoes and general supplies. No matter what you're after, chances are you won't walk out empty-handed. In addition to the original established Golf courses on the Orihuela Costa Villamartin, Las Ramblas, Real Campoamor and Las Colinas, Torrevieja area is now also well served with excellent courses such as La Finca, La Marquesa, Las Colinas, Lo Romero and Vistabella offering different golf

## **TERRACES**

• Open kitchen

- Open terraceFenced

  - Private garden

- Built in wardrobes
- Reinforced door
- Double glazed windows

"OUR EXPERIENCE IS YOUR GUARANTEE"