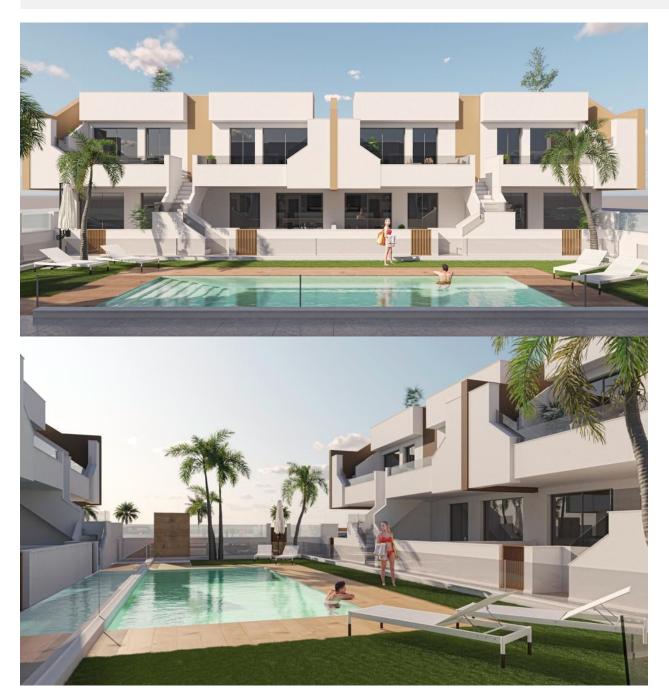

#### **DESCRIPTION**

NEW BUILD GROUND FLOOR APARTMENT IN SAN PEDRO DEL PINATAR - with private garden and communal pool. This 63m2 ground floor apartment consists of 2 bedrooms, 2 bathrooms a private 13m2 terrace and 20m2 garden. All apartments have a parking space and the complex has a lovely communal pool with garden area. San Pedro del Pinatar's privileged location on the Mar Menor and Mediterranean coastline it attracts those with an interest in sailing and watersports, providing marina mooring and sailing clubs, while the beaches and natural mud baths attract those seeking safe sun, sea and sand. San Pedro del Pinatar has an established community and offers an excellent range of activities, including covered swimming pool and sports facilities, as well as a year round programme of social activities by the pleasant winter weather. The benefits of the mud baths, typical of the region, or the calm waters of the Mar Menor, have favoured the growth of Lo Pagán, which currently has all kind of amenities. In addition, it has an excellent location, just 5 minutes from the Commercial Centre Dos Mares. Murcia/Corvera airport is 30 minutes away and Alicante airport is an hour drive away.

# **GARDEN AND TERRACES**

- Open terrace
- Landscaped
- Private gardenCommunal Garden
- **EXTRA**
- Built in wardrobes
- · Reinforced door
- Double glazed windows

| Vyierde | Plarts              | Ub)                     | S: (HI             | 5. Const.                |
|---------|---------------------|-------------------------|--------------------|--------------------------|
| 1 y 4   | Seje                | Viviencia.<br>Portifici | 13 76 C            | 74,96 etc.<br>12,76 etc. |
|         | TOTAL               |                         | 76,94 m2           | 56,37 m2                 |
|         | TCTAL X 2 VIviendes |                         | 153.85 m2          | 172,74 m2                |
| 2 y 3   | Raje                | Westin.<br>Footle       | 13 Grd.<br>12 60 G | 7:Atre<br>3/816          |
|         | TOTAL               |                         | 70,68 m2           | 64,97 m2                 |
|         | TCTAL X             | C2 Visiontes            | 151.25 m2          | 169,94 m2                |
| 5 y 8   | Baje                | Hivenos.<br>Foroto      | 0.70m6<br>10.70m6  | 78 W mi<br>-5,70 wi      |
|         | TOTAL               |                         | 75,16 m2           | 54,29 m2                 |
|         | TOTAL X 2 vivendes  |                         | 190.35 m2          | 163,58 110               |
| 6 y 7   | Baja                | Yelvencia.<br>Foroite   | 6-10n6<br>1246-6   | EROX (16<br>13/48 x 4    |
|         | TOTAL               |                         | 74/68 m2           | 82,77 m2                 |
|         | Townson o           | Carlo Links             | 4.00 70 2          | 905 54 oct               |