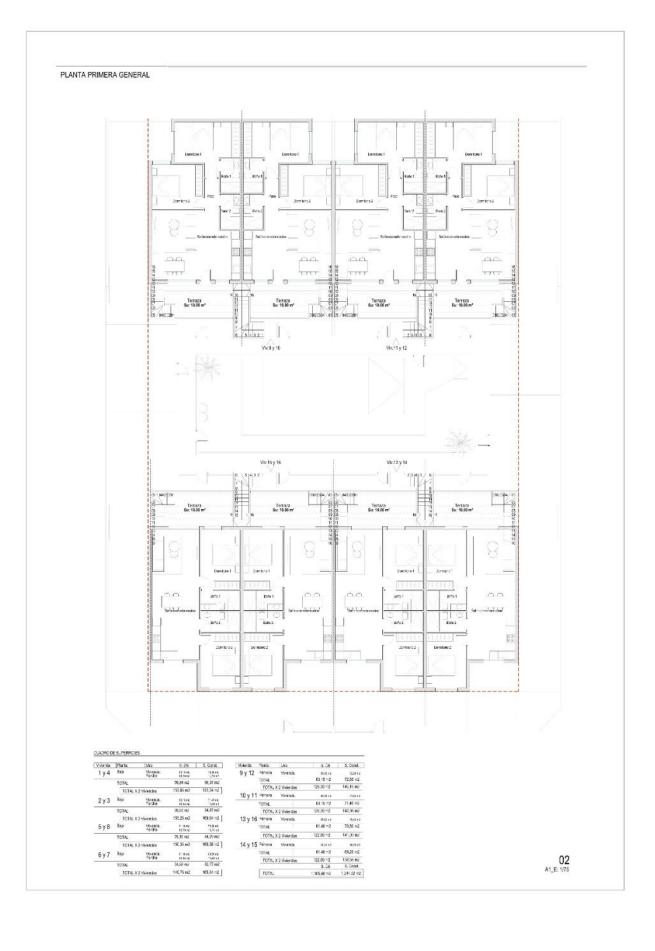

# **GARDEN AND TERRACES**

- Open terrace
- Landscaped
- Private gardenCommunal Garden
- **EXTRA**
- Built in wardrobes
- · Reinforced door
- Double glazed windows

| Vyierde | Plarts              | Ub)                     | S: (HI             | 5. Const.                |
|---------|---------------------|-------------------------|--------------------|--------------------------|
| 1 y 4   | Seje                | Viviencia.<br>Portifici | 13 76 C            | 74,96 etc.<br>12,76 etc. |
|         | TOTAL               |                         | 76,94 m2           | 56,37 m2                 |
|         | TCTAL X 2 VIviendes |                         | 153.85 m2          | 172,74 m2                |
| 2 y 3   | Raje                | Westin.<br>Footle       | 13 Grd.<br>12 60 G | 7:Atre<br>3/816          |
|         | TOTAL               |                         | 70,68 m2           | 64,97 m2                 |
|         | TCTAL X             | C2 Visiontes            | 151.25 m2          | 169,94 m2                |
| 5 y 8   | Baje                | Hivenos.<br>Foroto      | 0.70m6<br>10.70m6  | 78 W mi<br>-5,70 wi      |
|         | TOTAL               |                         | 75,16 m2           | 54,29 m2                 |
|         | TOTAL X 2 vivendes  |                         | 190.35 m2          | 163,58 110               |
| 6 y 7   | Baja                | Yelvencia.<br>Foroite   | 6-10n6<br>1246-6   | EROX (16<br>13/48 x 4    |
|         | TOTAL               |                         | 74/68 m2           | 82,77 m2                 |
|         | Townson o           | Carlo Links             | 4.00 70 2          | 905 54 oct               |

| Vi-lenda | Plenta.             | Uso           | 8.04        | 5. Cond.    |
|----------|---------------------|---------------|-------------|-------------|
| 9 y 12   | Pamera              | Wester.       | 98,75 x 2   | /Local      |
|          | TOTAL               |               | 63,15 ~ 2   | 72,56 m2    |
|          | TOTAL X 2 Vivierdas |               | 128.00 112  | 145,16 m2   |
| 10 y 11  | Peners              | Viviencia,    | 05/0 + 2    | 75601       |
|          | TOTAL               |               | 63.16 ±2    | 71,46 m2    |
|          | TOTAL               | X 2 Vivierdas | 125,30 112  | 142,96 m2   |
| 13 y 16  | Panera              | Viviends.     | 41414       | Appel       |
|          | TOTAL               |               | 81.40 -2    | 70,50 m2    |
|          | TOTAL               | X 2 Viviendas | 122.80 112  | 141,00 mz   |
| 14 y 15  | Pénera              | Viviencie.    | 98,42.42    | 90,00 00    |
|          | TOTAL               |               | 61.40 = 2   | €8,25 ±12   |
|          | TOTAL               | 12 Skierdas   | 122.80 12   | 158,55 m2   |
|          | -                   |               | 5.08        | 8, Centl.   |
|          | TOTAL               |               | 1.105,48 m2 | 1.244.52 MG |