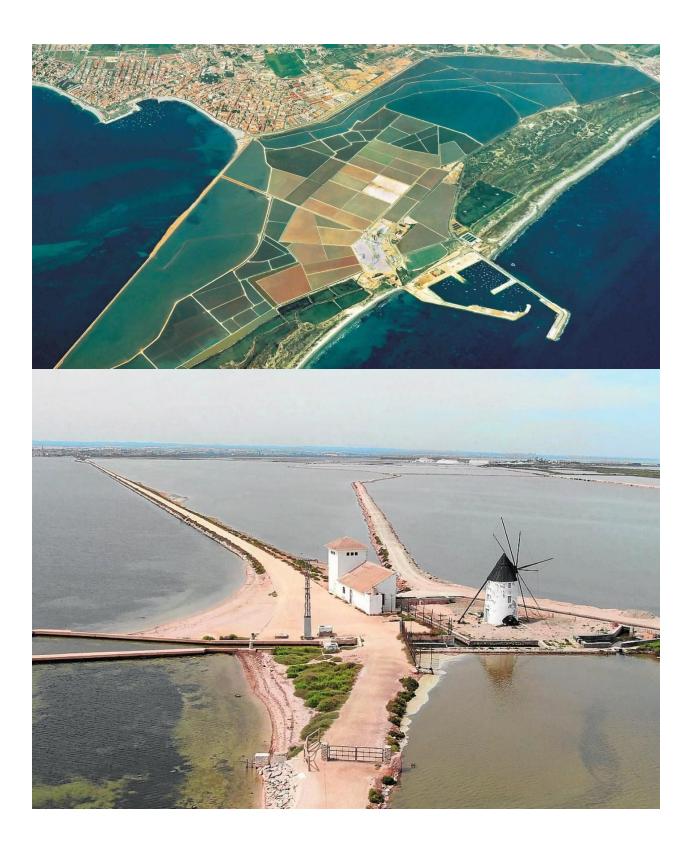

#### **DESCRIPTION**

NEW BUILD GROUND FLOOR APARTMENT IN SAN PEDRO DEL PINATAR - with private garden and communal pool. This 63m2 ground floor apartment consists of 2 bedrooms, 2 bathrooms a private 13m2 terrace and 20m2 garden. All apartments have a parking space and the complex has a lovely communal pool with garden area. San Pedro del Pinatar's privileged location on the Mar Menor and Mediterranean coastline it attracts those with an interest in sailing and watersports, providing marina mooring and sailing clubs, while the beaches and natural mud baths attract those seeking safe sun, sea and sand. San Pedro del Pinatar has an established community and offers an excellent range of activities, including covered swimming pool and sports facilities, as well as a year round programme of social activities by the pleasant winter weather. The benefits of the mud baths, typical of the region, or the calm waters of the Mar Menor, have favoured the growth of Lo Pagán, which currently has all kind of amenities. In addition, it has an excellent location, just 5 minutes from the Commercial Centre Dos Mares. Murcia/Corvera airport is 30 minutes away and Alicante airport is an hour drive away.