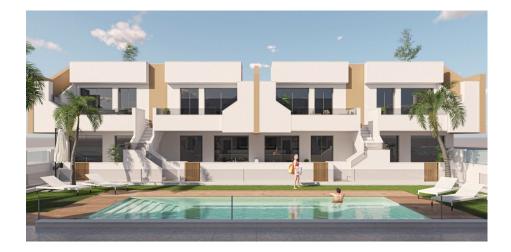

#### **DESCRIPTION**

NEW BUILD GROUND FLOOR APARTMENT IN SAN PEDRO DEL PINATAR - with private garden and communal pool. This 63m2 ground floor apartment consists of 2 bedrooms, 2 bathrooms a private 13m2 terrace and 20m2 garden. All apartments have a parking space and the complex has a lovely communal pool with garden area. San Pedro del Pinatar's privileged location on the Mar Menor and Mediterranean coastline it attracts those with an interest in sailing and watersports, providing marina mooring and sailing clubs, while the beaches and natural mud baths attract those seeking safe sun, sea and sand. San Pedro del Pinatar has an established community and offers an excellent range of activities, including covered swimming pool and sports facilities, as well as a year round programme of social activities by the pleasant winter weather. The benefits of the mud baths, typical of the region, or the calm waters of the Mar Menor, have favoured the growth of Lo Pagán, which currently has all kind of amenities. In addition, it has an excellent location, just 5 minutes from the Commercial Centre Dos Mares. Murcia/Corvera airport is 30 minutes away and Alicante airport is an hour drive away.

# **GARDEN AND TERRACES**

- Open terrace
- Landscaped
- Private gardenCommunal Garden
- **EXTRA**
- Built in wardrobes
- · Reinforced door
- Double glazed windows

| Vyierde | Plarts              | Ub)                     | S: (HI             | 5. Const.                |
|---------|---------------------|-------------------------|--------------------|--------------------------|
| 1 y 4   | Seje                | Viviencia.<br>Portifici | 13 76 C            | 74,96 etc.<br>12,76 etc. |
|         | TOTAL               |                         | 76,94 m2           | 56,37 m2                 |
|         | TCTAL X 2 VIviendes |                         | 153.85 m2          | 172,74 m2                |
| 2 y 3   | Raje                | Westin.<br>Footle       | 13 Grd.<br>12 60 G | 7:Atre<br>3/816          |
|         | TOTAL               |                         | 70,68 m2           | 64,97 m2                 |
|         | TCTAL X             | C2 Visiontes            | 151.25 m2          | 169,94 m2                |
| 5 y 8   | Baje                | Hivenos.<br>Foroto      | 0.70m6<br>10.70m6  | 78 W mi<br>-5,70 wi      |
|         | TOTAL               |                         | 75,16 m2           | 54,29 m2                 |
|         | TOTAL X 2 vivendes  |                         | 190.35 m2          | 163,58 110               |
| 6 y 7   | Baja                | Yelvencia.<br>Foroite   | 6-10n6<br>1246-6   | EROX (16<br>13/48 x 4    |
|         | TOTAL               |                         | 74/68 m2           | 82,77 m2                 |
|         | Townson o           | Carlo Links             | 4.00 70 2          | 905 54 oct               |