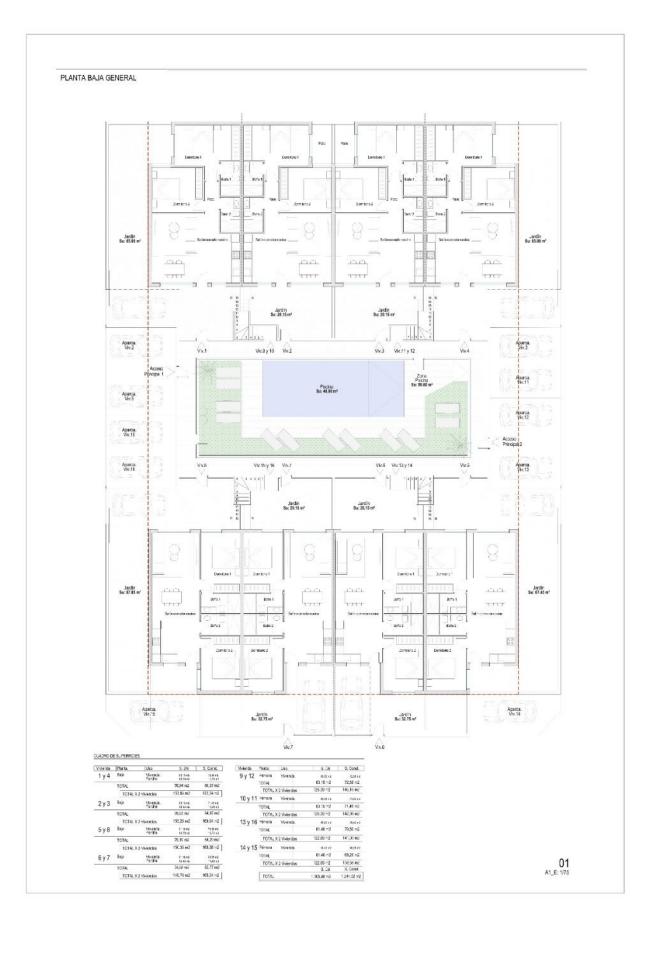

#### **DESCRIPTION**

NEW BUILD GROUND FLOOR APARTMENT IN SAN PEDRO DEL PINATAR - with private garden and communal pool. This 63m2 ground floor apartment consists of 2 bedrooms, 2 bathrooms a private 13m2 terrace and 20m2 garden. All apartments have a parking space and the complex has a lovely communal pool with garden area. San Pedro del Pinatar's privileged location on the Mar Menor and Mediterranean coastline it attracts those with an interest in sailing and watersports, providing marina mooring and sailing clubs, while the beaches and natural mud baths attract those seeking safe sun, sea and sand. San Pedro del Pinatar has an established community and offers an excellent range of activities, including covered swimming pool and sports facilities, as well as a year round programme of social activities by the pleasant winter weather. The benefits of the mud baths, typical of the region, or the calm waters of the Mar Menor, have favoured the growth of Lo Pagán, which currently has all kind of amenities. In addition, it has an excellent location, just 5 minutes from the Commercial Centre Dos Mares. Murcia/Corvera airport is 30 minutes away and Alicante airport is an hour drive away.

# **GARDEN AND TERRACES**

- Open terrace
- Landscaped
- Private gardenCommunal Garden
- **EXTRA**
- Built in wardrobes
- · Reinforced door
- Double glazed windows

| Vyierde | Plarts              | Ub)                     | S: (HI             | 5. Const.                |
|---------|---------------------|-------------------------|--------------------|--------------------------|
| 1 y 4   | Seje                | Viviencia.<br>Portifici | 13 76 C            | 74,96 etc.<br>12,76 etc. |
|         | TOTAL               |                         | 76,94 m2           | 56,37 m2                 |
|         | TCTAL X 2 VIviendes |                         | 153.85 m2          | 172,74 m2                |
| 2 y 3   | Raje                | Westin.<br>Footle       | 13 Grd.<br>12 60 G | 7:Atre<br>3/816          |
|         | TOTAL               |                         | 70,68 m2           | 64,97 m2                 |
|         | TCTAL X             | C2 Visiontes            | 151.25 m2          | 169,94 m2                |
| 5 y 8   | Baje                | Hivenos.<br>Foroto      | 0.70m6<br>10.70m6  | 78 W mi<br>-5,70 wi      |
|         | TOTAL               |                         | 75,16 m2           | 54,29 m2                 |
|         | TOTAL X 2 vivendes  |                         | 190.35 m2          | 163,58 110               |
| 6 y 7   | Baja                | Yelvencia.<br>Foroite   | 6-10n6<br>1246-6   | EROX (16<br>13/48 x 4    |
|         | TOTAL               |                         | 74/68 m2           | 82,77 m2                 |
|         | Townson o           | Carlo Links             | 4.00 70 2          | 905 54 oct               |

| Vi-lenda | Plenta.             | Uso           | 8.04        | 5. Cond.    |
|----------|---------------------|---------------|-------------|-------------|
| 9 y 12   | Pamera              | Wester.       | 98,75 x 2   | /Local      |
|          | TOTAL               |               | 63,15 ~ 2   | 72,56 m2    |
|          | TOTAL X 2 Vivierdas |               | 128.00 112  | 145,16 m2   |
| 10 y 11  | Peners              | Viviencia,    | 05/0 + 2    | 75601       |
|          | TOTAL               |               | 63.16 ±2    | 71,46 m2    |
|          | TOTAL               | X 2 Vivierdas | 125,30 112  | 142,96 m2   |
| 13 y 16  | Panera              | Viviends.     | 41414       | Appel       |
|          | TOTAL               |               | 81.40 -2    | 70,50 m2    |
|          | TOTAL               | X 2 Viviendas | 122.80 112  | 141,00 mz   |
| 14 y 15  | Pénera              | Viviencie.    | 98,42.42    | 90,00 00    |
|          | TOTAL               |               | 61.40 = 2   | €8,25 ±12   |
|          | TOTAL               | 12 Skierdas   | 122.80 12   | 158,55 m2   |
|          | -                   |               | 5.08        | 8, Centl.   |
|          | TOTAL               |               | 1.105,48 m2 | 1.244.52 MG |