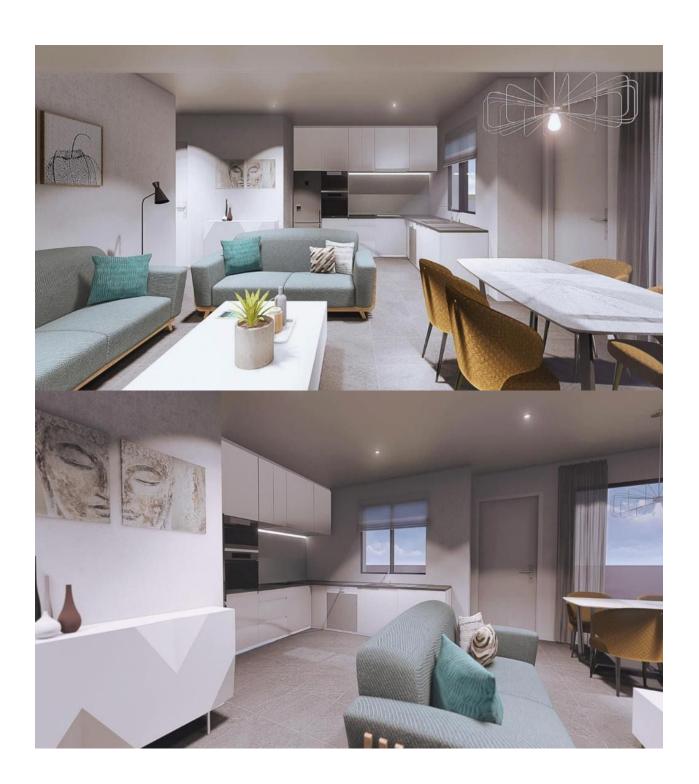

#### **DESCRIPTION**

NEW BUILD GROUND FLOOR APARTMENT IN SAN PEDRO DEL PINATAR - with private garden and communal pool. This 63m2 ground floor apartment consists of 2 bedrooms, 2 bathrooms a private 13m2 terrace and 20m2 garden. All apartments have a parking space and the complex has a lovely communal pool with garden area. San Pedro del Pinatar's privileged location on the Mar Menor and Mediterranean coastline it attracts those with an interest in sailing and watersports, providing marina mooring and sailing clubs, while the beaches and natural mud baths attract those seeking safe sun, sea and sand. San Pedro del Pinatar has an established community and offers an excellent range of activities, including covered swimming pool and sports facilities, as well as a year round programme of social activities by the pleasant winter weather. The benefits of the mud baths, typical of the region, or the calm waters of the Mar Menor, have favoured the growth of Lo Pagán, which currently has all kind of amenities. In addition, it has an excellent location, just 5 minutes from the Commercial Centre Dos Mares. Murcia/Corvera airport is 30 minutes away and Alicante airport is an hour drive away.

# **KITCHEN**

• Open kitchen