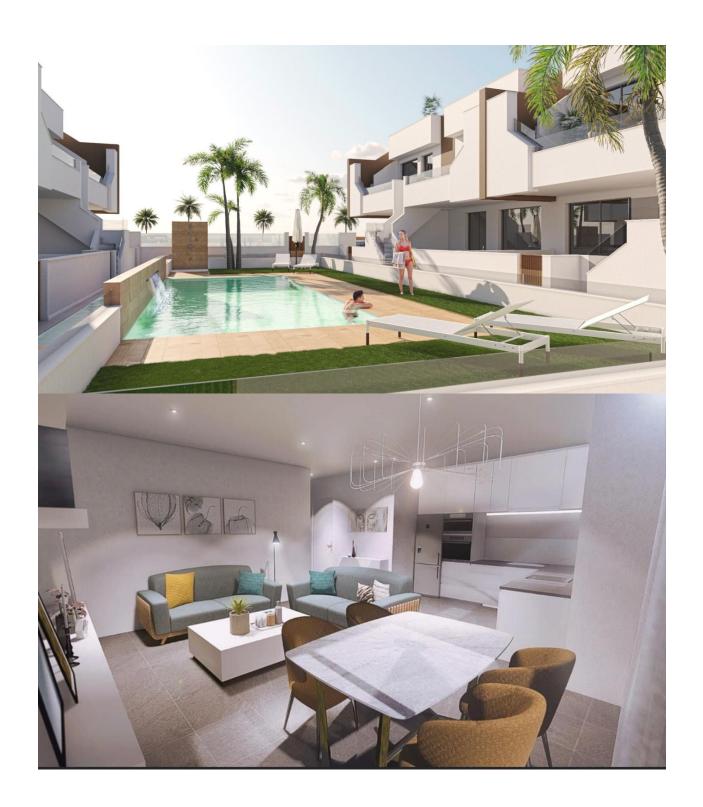

#### **DESCRIPTION**

NEW BUILD GROUND FLOOR APARTMENT IN SAN PEDRO DEL PINATAR - with private garden and communal pool. This 63m2 ground floor apartment consists of 2 bedrooms, 2 bathrooms a private 13m2 terrace and 20m2 garden. All apartments have a parking space and the complex has a lovely communal pool with garden area. San Pedro del Pinatar's privileged location on the Mar Menor and Mediterranean coastline it attracts those with an interest in sailing and watersports, providing marina mooring and sailing clubs, while the beaches and natural mud baths attract those seeking safe sun, sea and sand. San Pedro del Pinatar has an established community and offers an excellent range of activities, including covered swimming pool and sports facilities, as well as a year round programme of social activities by the pleasant winter weather. The benefits of the mud baths, typical of the region, or the calm waters of the Mar Menor, have favoured the growth of Lo Pagán, which currently has all kind of amenities. In addition, it has an excellent location, just 5 minutes from the Commercial Centre Dos Mares. Murcia/Corvera airport is 30 minutes away and Alicante airport is an hour drive away.

# **KITCHEN**

• Open kitchen