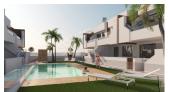

#### **DESCRIPTION**

NEW BUILD GROUND FLOOR APARTMENT IN SAN PEDRO DEL PINATAR - with private garden and communal pool. This 63m2 ground floor apartment consists of 2 bedrooms, 2 bathrooms a private 13m2 terrace and 20m2 garden. All apartments have a parking space and the complex has a lovely communal pool with garden area. San Pedro del Pinatar's privileged location on the Mar Menor and Mediterranean coastline it attracts those with an interest in sailing and watersports, providing marina mooring and sailing clubs, while the beaches and natural mud baths attract those seeking safe sun, sea and sand. San Pedro del Pinatar has an established community and offers an excellent range of activities, including covered swimming pool and sports facilities, as well as a year round programme of social activities by the pleasant winter weather. The benefits of the mud baths, typical of the region, or the calm waters of the Mar Menor, have favoured the growth of Lo Pagán, which currently has all kind of amenities. In addition, it has an excellent location, just 5 minutes from the Commercial Centre Dos Mares. Murcia/Corvera airport is 30 minutes away and Alicante airport is an hour drive away.

# **GARDEN AND TERRACES**

- Open terrace
- Landscaped
- Private gardenCommunal Garden
- **EXTRA**
- Built in wardrobes
- · Reinforced door
- Double glazed windows

| Vyierde | Plarts              | Ub)                     | S: (HI             | 5. Const.                |
|---------|---------------------|-------------------------|--------------------|--------------------------|
| 1 y 4   | Seje                | Viviencia.<br>Portifici | 13 76 C            | 74,96 etc.<br>12,76 etc. |
|         | TOTAL               |                         | 76,94 m2           | 56,37 m2                 |
|         | TCTAL X 2 VIviendes |                         | 153.85 m2          | 172,74 m2                |
| 2 y 3   | Raje                | Westin.<br>Footle       | 13 Grd.<br>12 60 G | 7:Atre<br>3/816          |
|         | TOTAL               |                         | 70,68 m2           | 64,97 m2                 |
|         | TCTAL X             | C2 Visiontes            | 151.25 m2          | 169,94 m2                |
| 5 y 8   | Baje                | Hivenos.<br>Foroto      | 0.70m6<br>10.70m6  | 78 W mi<br>-5,70 wi      |
|         | TOTAL               |                         | 75,16 m2           | 54,29 m2                 |
|         | TOTAL X 2 vivendes  |                         | 190.35 m2          | 163,58 110               |
| 6 y 7   | Baja                | Yelvencia.<br>Foroite   | 6-10n6<br>1246-6   | EROX (16<br>13/48 x 4    |
|         | TOTAL               |                         | 74/68 m2           | 82,77 m2                 |
|         | Townson o           | Carlo Links             | 4.00 70 2          | 905 54 oct               |