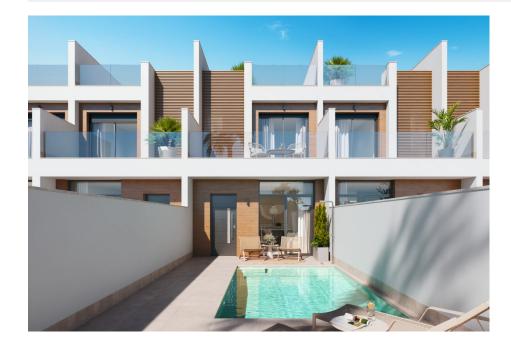

#### DESCRIPTION

NEW BUILD TOWNHOUSES IN SAN PEDRO DEL PINATAR New Build residential of townhouses in San Pedro del Pinatar, Murcia. Luxury residential complex made up of 18 townhouses, all with a private pool, terrace, solarium and parking space. Each property has 3 bedrooms and 2 full bathrooms, plus a walk-in closet in the master bedroom. Townhouses have been designed with a contemporary style and an open concept, consisting of an equipped kitchen and a living-dining room. The development is located in San Pedro del Pinatar, Murcia, surrounded by all services, sports facilities, near several golf courses and 5 minutes from the Mediterranean Sea and the Mar Menor beaches. The property will meet the highest standards and will be equipped with: Private pool with LED lighting and outdoor shower. Fully furnished and equipped kitchen with oven and microwave on column, built-in dishwasher and refrigerator, ceramic hob and extractor fan. LED lighting: inside the property (dining room, kitchen, corridors and bathrooms), as well as in outdoor areas. Motorized blinds in living room and main bedroom.

Dressing room in master bedroom, with shelves, chest of drawers, trauser rails and mirror. Cabinets lined with drawers. Complete bathrooms with vanity unit, wall-hung toilet with built-in tank, mirror, raineffect shower and shower screens. Pre-installation of underfloor heating in bathrooms Pre-installed air conditioning ducts. Pre-installation for solar panels. Solarium. Parking lot. San Pedro del Pinatar's privileged location on the Mar Menor and Mediterranean coastline it attracts those with an interest in sailing and watersports, providing marina mooring and sailing clubs, while the beaches and natural mud baths attract those seeking safe sun, sea and sand. San Pedro del Pinatar has an established community and offers an excellent range of activities, including covered swimming pool and sports facilities, as well as a year round programme of social activities by the pleasant winter weather. The benefits of the mud baths, typical of the region, or the calm waters of the Mar Menor, have favoured the growth of Lo Pagán, which currently has all kind of amenities. In addition, it has an excellent location, just 5 minutes from the Commercial Centre Dos Mares. Murcia/Corvera airport is 30 minutes away and Alicante airport is an hour drive away.