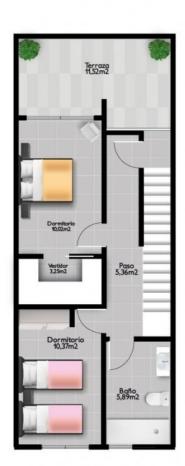

#### DESCRIPTION

NEW BUILD TOWNHOUSES IN SAN PEDRO DEL PINATAR New Build residential of townhouses in San Pedro del Pinatar, Murcia. Luxury residential complex made up of 18 townhouses, all with a private pool, terrace, solarium and parking space. Each property has 3 bedrooms and 2 full bathrooms, plus a walk-in closet in the master bedroom. Townhouses have been designed with a contemporary style and an open concept, consisting of an equipped kitchen and a living-dining room. The development is located in San Pedro del Pinatar, Murcia, surrounded by all services, sports facilities, near several golf courses and 5 minutes from the Mediterranean Sea and the Mar Menor beaches. The property will meet the highest standards and will be equipped with: Private pool with LED lighting and outdoor shower. Fully furnished and equipped kitchen with oven and microwave on column, built-in dishwasher and refrigerator, ceramic hob and extractor fan. LED lighting: inside the property (dining room, kitchen, corridors and bathrooms), as well as in outdoor areas. Motorized blinds in living room and main bedroom.

# PLANO GENERAL