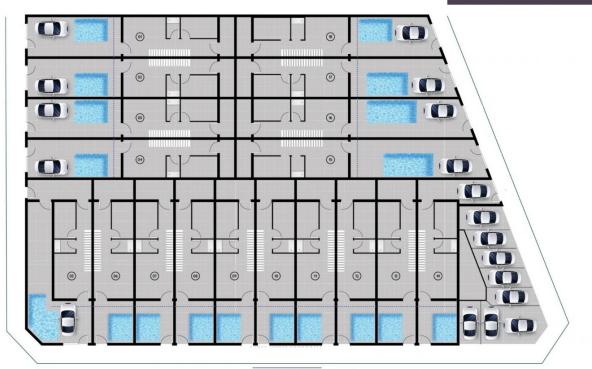

a and sand. San Pedro del Pinatar has an established community and offers an excellent range of activities, including covered swimming pool and sports facilities, as well as a year round programme of social activities by the pleasant winter weather. The benefits of the mud baths, typical of the region, or the calm waters of the Mar Menor, have favoured the growth of Lo Pagán, which currently has all kind of amenities. In addition, it has an excellent location, just 5 minutes from the Commercial Centre Dos Mares. Murcia/Corvera airport is 30 minutes away and Alicante airport is an hour drive away.

#### **ENERGETIC CERTIFIED**



### VIEWS

• Panoramic views

GARDEN AND TERRACES

- Open terrace Private garden

#### EXTRA

Reinforced door

## PROPERTY GALLERY















# PLANO GENERAL









# "OUR EXPERIENCE IS YOUR GUARANTEE"