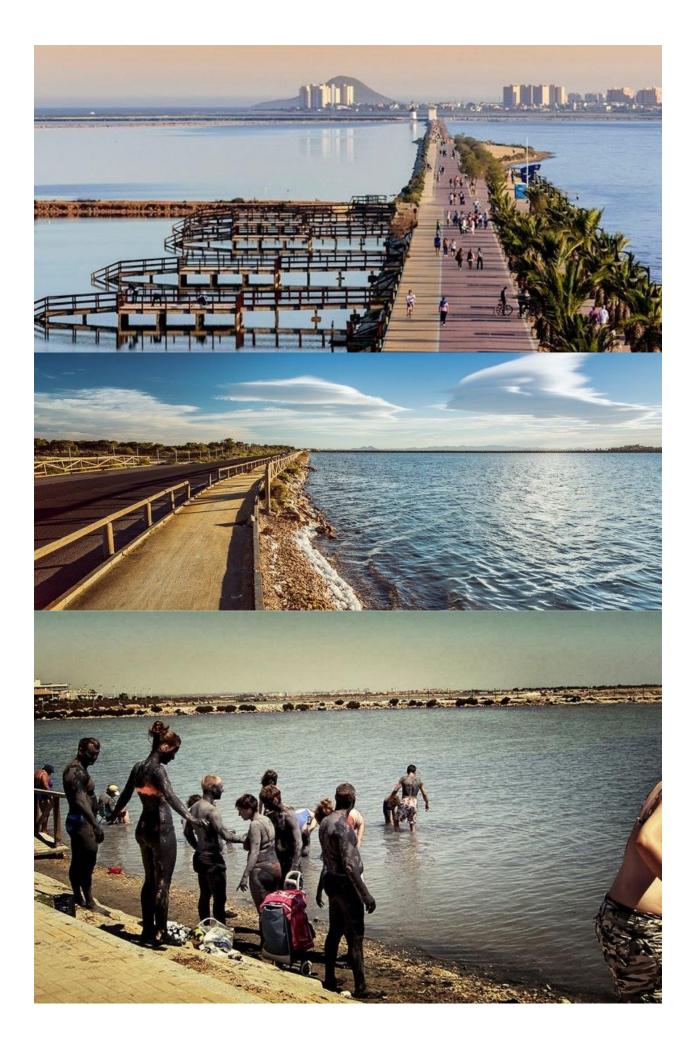

Dressing room in master bedroom, with shelves, chest of drawers, trauser rails and mirror. Cabinets lined with drawers. Complete bathrooms with vanity unit, wall-hung toilet with built-in tank, mirror, raineffect shower and shower screens. Pre-installation of underfloor heating in bathrooms Pre-installed air conditioning ducts. Pre-installation for solar panels. Solarium. Parking lot. San Pedro del Pinatar's privileged location on the Mar Menor and Mediterranean coastline it attracts those with an interest in sailing and watersports, providing marina mooring and sailing clubs, while the beaches and natural mud baths attract those seeking safe sun, sea and sand. San Pedro del Pinatar has an established community and offers an excellent range of activities, including covered swimming pool and sports facilities, as well as a year round programme of social activities by the pleasant winter weather. The benefits of the mud baths, typical of the region, or the calm waters of the Mar Menor, have favoured the growth of Lo Pagán, which currently has all kind of amenities. In addition, it has an excellent location, just 5 minutes from the Commercial Centre Dos Mares. Murcia/Corvera airport is 30 minutes away and Alicante airport is an hour drive away.