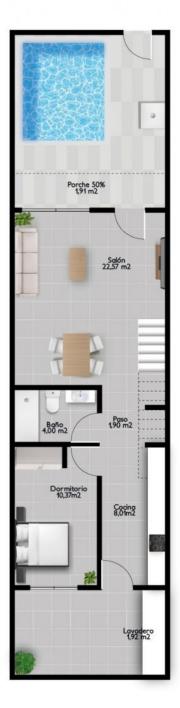

#### DESCRIPTION

NEW BUILD TOWNHOUSES IN SAN PEDRO DEL PINATAR New Build residential of townhouses in San Pedro del Pinatar, Murcia. Luxury residential complex made up of 18 townhouses, all with a private pool, terrace, solarium and parking space. Each property has 3 bedrooms and 2 full bathrooms, plus a walk-in closet in the master bedroom. Townhouses have been designed with a contemporary style and an open concept, consisting of an equipped kitchen and a living-dining room. The development is located in San Pedro del Pinatar, Murcia, surrounded by all services, sports facilities, near several golf courses and 5 minutes from the Mediterranean Sea and the Mar Menor beaches. The property will meet the highest standards and will be equipped with: Private pool with LED lighting and outdoor shower. Fully furnished and equipped kitchen with oven and microwave on column, built-in dishwasher and refrigerator, ceramic hob and extractor fan. LED lighting: inside the property (dining room, kitchen, corridors and bathrooms), as well as in outdoor areas. Motorized blinds in living room and main bedroom.

# PLANO GENERAL