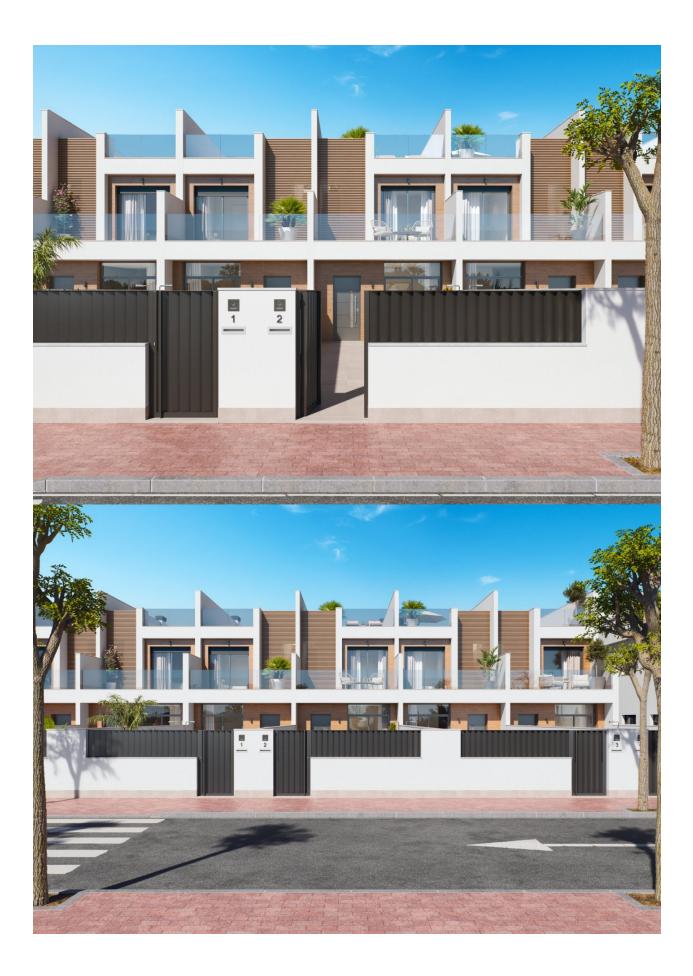

#### DESCRIPTION

NEW BUILD TOWNHOUSES IN SAN PEDRO DEL PINATAR New Build residential of townhouses in San Pedro del Pinatar, Murcia. Luxury residential complex made up of 18 townhouses, all with a private pool, terrace, solarium and parking space. Each property has 3 bedrooms and 2 full bathrooms, plus a walk-in closet in the master bedroom. Townhouses have been designed with a contemporary style and an open concept, consisting of an equipped kitchen and a living-dining room. The development is located in San Pedro del Pinatar, Murcia, surrounded by all services, sports facilities, near several golf courses and 5 minutes from the Mediterranean Sea and the Mar Menor beaches. The property will meet the highest standards and will be equipped with: Private pool with LED lighting and outdoor shower. Fully furnished and equipped kitchen with oven and microwave on column, built-in dishwasher and refrigerator, ceramic hob and extractor fan. LED lighting: inside the property (dining room, kitchen, corridors and bathrooms), as well as in outdoor areas. Motorized blinds in living room and main bedroom.

## PROPERTY GALLERY