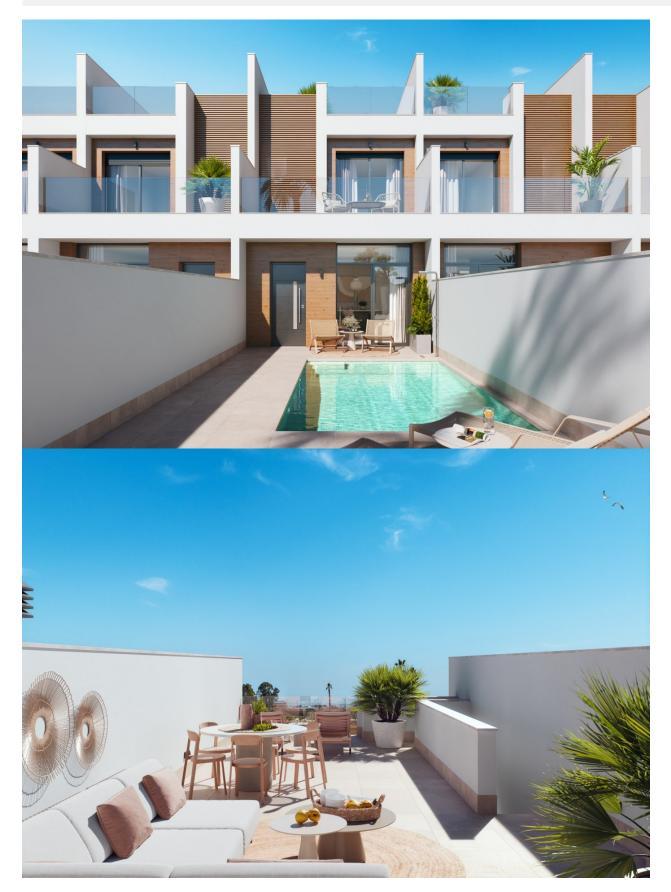

#### DESCRIPTION

NEW BUILD TOWNHOUSES IN SAN PEDRO DEL PINATAR New Build residential of townhouses in San Pedro del Pinatar, Murcia. Luxury residential complex made up of 18 townhouses, all with a private pool, terrace, solarium and parking space. Each property has 3 bedrooms and 2 full bathrooms, plus a walk-in closet in the master bedroom. Townhouses have been designed with a contemporary style and an open concept, consisting of an equipped kitchen and a living-dining room. The development is located in San Pedro del Pinatar, Murcia, surrounded by all services, sports facilities, near several golf courses and 5 minutes from the Mediterranean Sea and the Mar Menor beaches. The property will meet the highest standards and will be equipped with: Private pool with LED lighting and outdoor shower. Fully furnished and equipped kitchen with oven and microwave on column, built-in dishwasher and refrigerator, ceramic hob and extractor fan. LED lighting: inside the property (dining room, kitchen, corridors and bathrooms), as well as in outdoor areas. Motorized blinds in living room and main bedroom.

Dressing room in master bedroom, with shelves, chest of drawers, trauser rails and mirror. Cabinets lined with drawers. Complete bathrooms with vanity unit, wall-hung toilet with built-in tank, mirror, raineffect shower and shower screens. Pre-installation of underfloor heating in bathrooms Pre-installed air conditioning ducts. Pre-installation for solar panels. Solarium. Parking lot. San Pedro del Pinatar's privileged location on the Mar Menor and Mediterranean coastline it attracts those with an interest in sailing and watersports, providing marina mooring and sailing clubs, while the beaches and natural mud baths attract those seeking safe sun, sea and sand. San Pedro del Pinatar has an established community and offers an excellent range of activities, including covered swimming pool and sports facilities, as well as a year round programme of social activities by the pleasant winter weather. The benefits of the mud baths, typical of the region, or the calm waters of the Mar Menor, have favoured the growth of Lo Pagán, which currently has all kind of amenities. In addition, it has an excellent location, just 5 minutes from the Commercial Centre Dos Mares. Murcia/Corvera airport is 30 minutes away and Alicante airport is an hour drive away.

### VIEWS

• Panoramic views

GARDEN AND TERRACES

- Open terrace Private garden