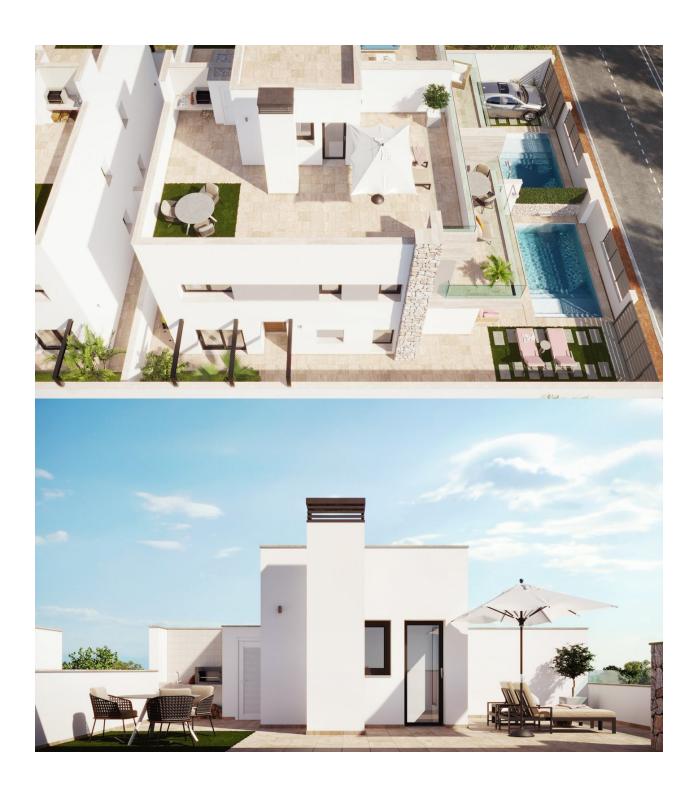

## **DESCRIPTION**

FABULOUS NEW BUILD TOWNHOUSE SAN PEDRO DEL PINATAR, MURCIA - with private garden and swimming pool. This 151m2 townhouse consists of 3 bedrooms, 3 bathrooms, 13m2 terrace 52m2 solarium and a large 172m2 private garden with swimming pool. Located on a lovely small development is in a residential area close to the town centre of San Pedro Del Pinatar and beaches of Lo Pagan. On the ground floor the is one bedroom and a shared bathroom, an open plan kitchen and living area with large patio doors leading to your terrace where you can enjoy a private pool. On the first floor there are a further two good sized bedrooms and bathroom en-suite and a big solarium to enjoy the sun all year around. The property is very close to the town centre of San Pedro del Pinatar with all of the amenities within a short

walk. In a great location with easy access to the beaches of the Mediterranean and the Mar Menor a 2 minute drive away. There are numerous golf courses close by and San Pedro is just 25 minutes from Murcia airport, whilst Alicante is around a 45 minute drive away.

## **KITCHEN GARDEN AND TERRACES** • Open kitchen

- Open terraceFruit trees

  - Fenced
  - Private garden