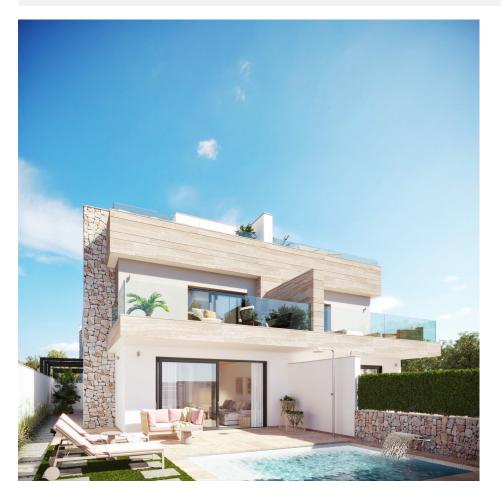

## **DESCRIPTION**

FABULOUS NEW BUILD TOWNHOUSE SAN PEDRO DEL PINATAR, MURCIA - with private garden and swimming pool. This 151m2 townhouse consists of 3 bedrooms, 3 bathrooms, 13m2 terrace 52m2 solarium and a large 172m2 private garden with swimming pool. Located on a lovely small development is in a residential area close to the town centre of San Pedro Del Pinatar and beaches of Lo Pagan. On the ground floor the is one bedroom and a shared bathroom, an open plan kitchen and living area with large patio doors leading to your terrace where you can enjoy a private pool. On the first floor there are a further two good sized bedrooms and bathroom en-suite and a big solarium to enjoy the sun all year around. The property is very close to the town centre of San Pedro del Pinatar with all of the amenities within a short

walk. In a great location with easy access to the beaches of the Mediterranean and the Mar Menor a 2 minute drive away. There are numerous golf courses close by and San Pedro is just 25 minutes from Murcia airport, whilst Alicante is around a 45 minute drive away.