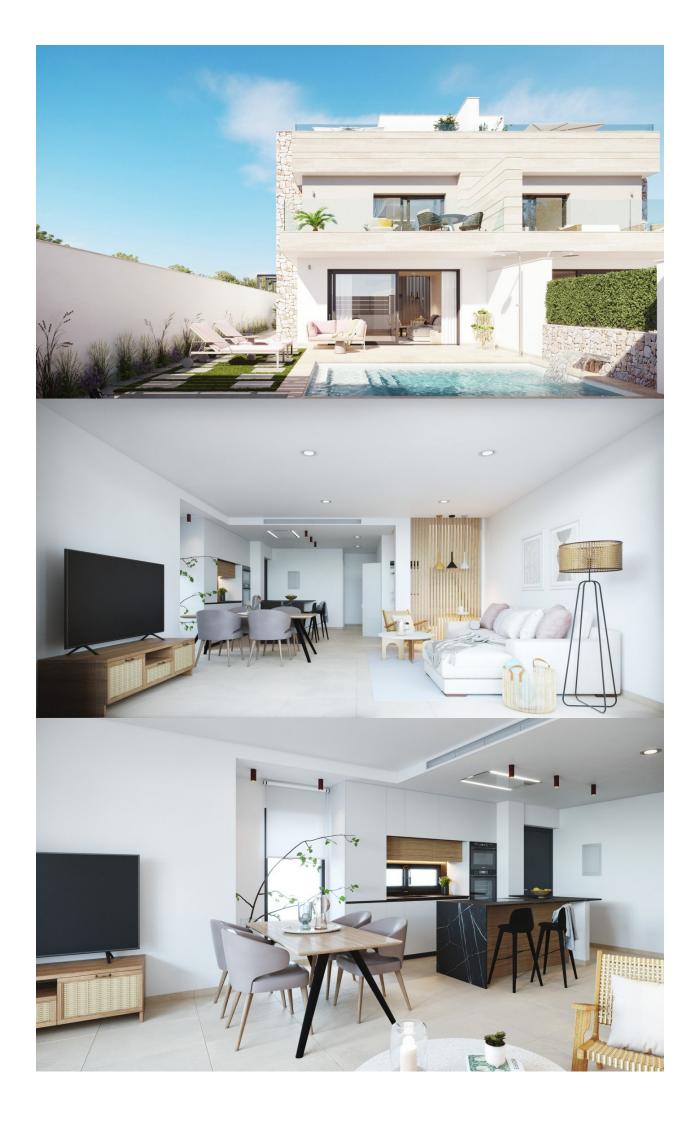

## **DESCRIPTION**

FABULOUS NEW BUILD TOWNHOUSE SAN PEDRO DEL PINATAR, MURCIA - with private garden and swimming pool. This 151m2 townhouse consists of 3 bedrooms, 3 bathrooms, 13m2 terrace 52m2 solarium and a large 172m2 private garden with swimming pool. Located on a lovely small development is in a residential area close to the town centre of San Pedro Del Pinatar and beaches of Lo Pagan. On the ground floor the is one bedroom and a shared bathroom, an open plan kitchen and living area with large patio doors leading to your terrace where you can enjoy a private pool. On the first floor there are a further two good sized bedrooms and bathroom en-suite and a big solarium to enjoy the sun all year around. The property is very close to the town centre of San Pedro del Pinatar with all of the amenities within a short

## **KITCHEN GARDEN AND TERRACES** • Open kitchen

- Open terraceFruit trees

  - Fenced
  - Private garden