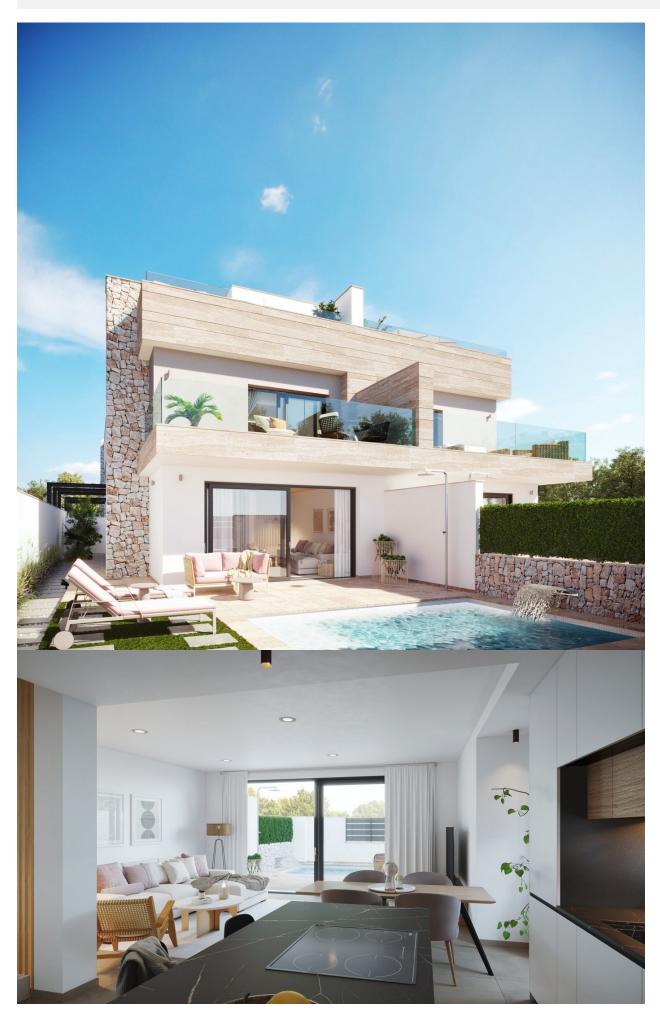

## **DESCRIPTION**

FABULOUS NEW BUILD TOWNHOUSE SAN PEDRO DEL PINATAR, MURCIA - with private garden and swimming pool. This 151m2 townhouse consists of 3 bedrooms, 3 bathrooms, 13m2 terrace 52m2 solarium and a large 172m2 private garden with swimming pool. Located on a lovely small development is in a residential area close to the town centre of San Pedro Del Pinatar and beaches of Lo Pagan. On the ground floor the is one bedroom and a shared bathroom, an open plan kitchen and living area with large patio doors leading to your terrace where you can enjoy a private pool. On the first floor there are a further two good sized bedrooms and bathroom en-suite and a big solarium to enjoy the sun all year around. The property is very close to the town centre of San Pedro del Pinatar with all of the amenities within a short

## **KITCHEN GARDEN AND TERRACES** • Open kitchen

- Open terraceFruit trees

  - Fenced
  - Private garden