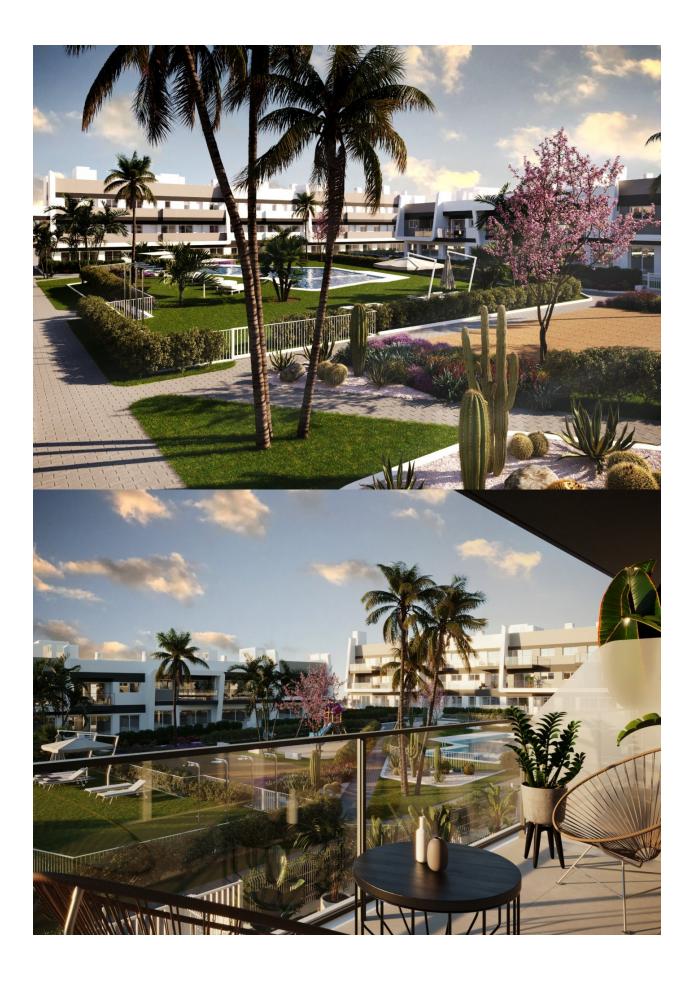

### **DESCRIPTION**

FANTASTIC NEW BUILD APARTMENT IN GRAN ALACANT - with sea views The Residential complex is located very close to the natural park of Clot de Galvany, and a short distance from the beaches of Carabassí. This 73m2 penthouse Apartment consists of 2 bedrooms, 2 bathrooms, storage room, 8m2 private terrace, 62m2 private solarium and under ground parking, with carefully designed distribution to enjoy beautiful views of the communal areas, the natural environment or the sea, and the pool and private gardens at the development. These new apartments are built to a very high standard and form a lovely residential with pools, garden areas, and a children's play area. Gran Alacant is a large residential tourism urbanisation, which has a friendly relaxed feel. Many northern Europeans have settled here permanently to enjoy the fabulous climate and beautiful beaches and sand dunes that the area affords. It is perfectly located between the towns of El Altet and Santa Pola and the stunning sand dune beaches. It is a fast developing town located between Santa Pola and Alicante and consists of about 25 urbanisations, or individual areas, just 10 minutes drive south of Alicante Airport and has two of the Costa Blancas most beautiful beaches - the Carabassi. For golf lovers it's just a 20 minute drive to the Alenda Golf course, 10 minutes to the Plantillo and just 20 minutes to Alicante Golf, to the north of the great port and city of Alicante. To the south of Santa Pola and Torrevieja are numerous golf courses such as the Marquesa and La Finca golf courses. Gran Alacant is a tranquil place to live or spend your holidays with very little traffic and contains all you would need for a relaxing holiday. It is only 8.5km from Alicante airport!

## **GARDEN AND TERRACES**

Not furnished

- Open terrace
- Palm trees
- Play Ground
- Landscaped
- Fenced
- Communal Garden

"OUR EXPERIENCE IS YOUR GUARANTEE"

# **VIEWS**

- Panoramic views
- Sea views