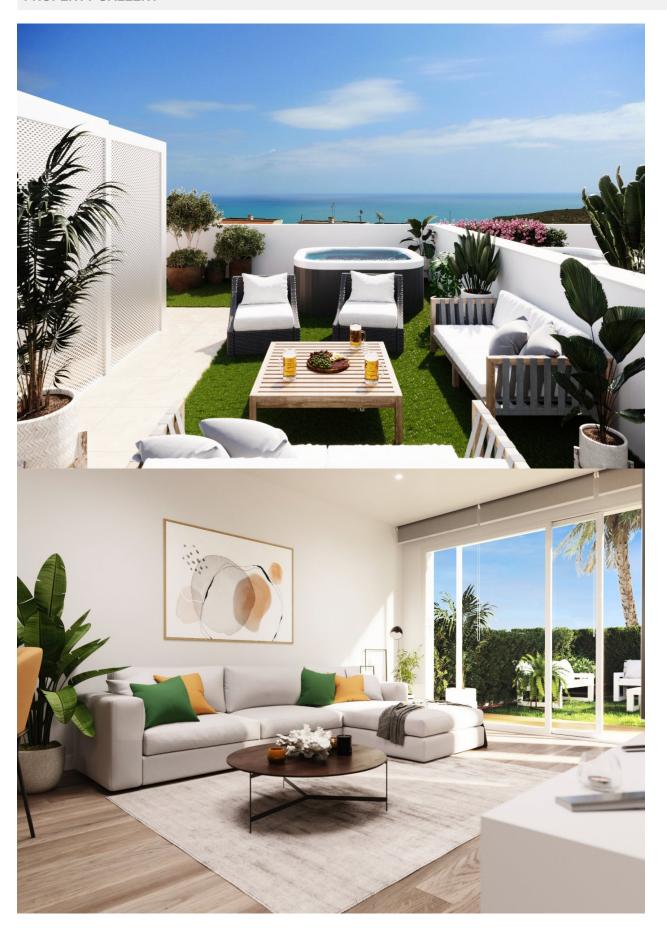

### **DESCRIPTION**

FANTASTIC NEW BUILD APARTMENT IN GRAN ALACANT - with sea views The Residential complex is located very close to the natural park of Clot de Galvany, and a short distance from the beaches of Carabassí. This 73m2 penthouse Apartment consists of 2 bedrooms, 2 bathrooms, storage room, 8m2 private terrace, 62m2 private solarium and under ground parking, with carefully designed distribution to enjoy beautiful views of the communal areas, the natural environment or the sea, and the pool and private gardens at the development. These new apartments are built to a very high standard and form a lovely residential with pools, garden areas, and a children's play area. Gran Alacant is a large residential tourism urbanisation, which has a friendly relaxed feel. Many northern Europeans have settled here permanently to enjoy the fabulous climate and beautiful beaches and sand dunes that the area affords. It is perfectly located between the towns of El Altet and Santa Pola and the stunning sand dune beaches. It is a fast developing town located between Santa Pola and Alicante and consists of about 25 urbanisations, or individual areas, just 10 minutes drive south of Alicante Airport and has two of the Costa Blancas most beautiful beaches - the Carabassi. For golf lovers it's just a 20 minute drive to the Alenda Golf course, 10 minutes to the Plantillo and just 20 minutes to Alicante Golf, to the north of the great port and city of Alicante. To the south of Santa Pola and Torrevieja are numerous golf courses such as the Marquesa and La Finca golf courses. Gran Alacant is a tranquil place to live or spend your holidays with very little traffic and contains all you would need for a relaxing holiday. It is only 8.5km from Alicante airport!

# **VIEWS**

- Panoramic views
- Sea views

## **GARDEN AND TERRACES**

Not furnished

- Open terrace
- Palm trees
- Play Ground
- Landscaped
- Fenced
- Communal Garden

"OUR EXPERIENCE IS YOUR GUARANTEE"