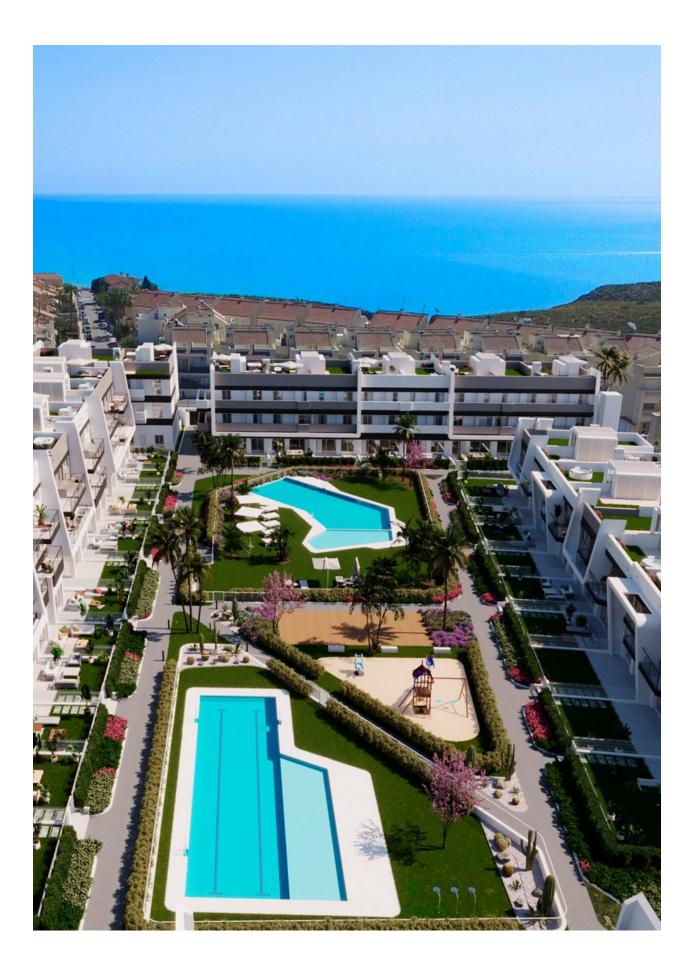

### **DESCRIPTION**

FANTASTIC NEW BUILD APARTMENT IN GRAN ALACANT - with sea views The Residential complex is located very close to the natural park of Clot de Galvany, and a short distance from the beaches of Carabassí. This 73m2 penthouse Apartment consists of 2 bedrooms, 2 bathrooms, storage room, 8m2 private terrace, 62m2 private solarium and under ground parking, with carefully designed distribution to enjoy beautiful views of the communal areas, the natural environment or the sea, and the pool and private gardens at the development. These new apartments are built to a very high standard and form a lovely residential with pools, garden areas, and a children's play area. Gran Alacant is a large residential tourism urbanisation, which has a friendly relaxed feel. Many northern Europeans have settled here permanently to enjoy the fabulous climate and beautiful beaches and sand dunes that the area affords. It is perfectly located between the towns of El Altet and Santa Pola and the stunning sand dune beaches. It is a fast developing town located between Santa Pola and Alicante and consists of about 25 urbanisations, or individual areas, just 10 minutes drive south of Alicante Airport and has two of the Costa Blancas most beautiful beaches - the Carabassi. For golf lovers it's just a 20 minute drive to the Alenda Golf course, 10 minutes to the Plantillo and just 20 minutes to Alicante Golf, to the north of the great port and city of Alicante. To the south of Santa Pola and Torrevieja are numerous golf courses such as the Marquesa and La Finca golf courses. Gran Alacant is a tranquil place to live or spend your holidays with very little traffic and contains all you would need for a relaxing holiday. It is only 8.5km from Alicante airport!

# **VIEWS**

- Panoramic views
- Sea views

## **GARDEN AND TERRACES**

Not furnished

- Open terrace
- Palm trees
- Play Ground
- Landscaped
- Fenced
- Communal Garden

"OUR EXPERIENCE IS YOUR GUARANTEE"