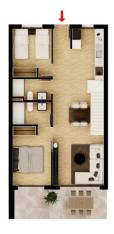

## REF: # 10767 ALICANTE (GRAN ALACANT)

| INFO              |                            |
|-------------------|----------------------------|
| PRICE:            | 340.000 €                  |
| PROPERTY<br>TYPE: | Penthouse                  |
| CITY:             | Alicante (Gran<br>Alacant) |
| BEDROOMS:         | 2                          |
| Bathrooms:        | 2                          |
| Build ( m2 ):     | 73                         |
| Plot ( m2 ):      | -                          |
| Terrace ( m2 ):   | 73                         |
| Year:             |                            |
| Floor:            | -                          |
| Old price         | -                          |

### **DESCRIPTION**

FANTASTIC NEW BUILD APARTMENT IN GRAN ALACANT - with sea views The Residential complex is located very close to the natural park of Clot de Galvany, and a short distance from the beaches of Carabassí. This 73m2 penthouse Apartment consists of 2 bedrooms, 2 bathrooms, storage room, 8m2 private terrace, 62m2 private solarium and under ground parking, with carefully designed distribution to enjoy beautiful views of the communal areas, the natural environment or the sea, and the pool and private gardens at the development. These new apartments are built to a very high standard and form a lovely residential with pools, garden areas, and a children's play area. Gran Alacant is a large residential tourism urbanisation, which has a friendly relaxed feel. Many northern Europeans have settled here permanently to enjoy the fabulous climate and beautiful beaches and sand dunes that the area affords. It is perfectly located between the towns of El Altet and Santa Pola and the stunning sand dune beaches. It is a fast developing town located between Santa Pola and Alicante and consists of about 25 urbanisations, or individual areas, just 10 minutes drive south of Alicante Airport and has two of the Costa Blancas most beautiful beaches - the Carabassi. For golf lovers it's just a 20 minute drive to the Alenda Golf course, 10 minutes to the Plantillo and just 20 minutes to Alicante Golf, to the north of the great port and city of Alicante. To the south of Santa Pola and Torrevieja are numerous golf courses such as the Marquesa and La Finca golf courses. Gran Alacant is a tranquil place to live or spend your holidays with very little traffic and contains all you would need for a relaxing holiday. It is only 8.5km from Alicante airport!