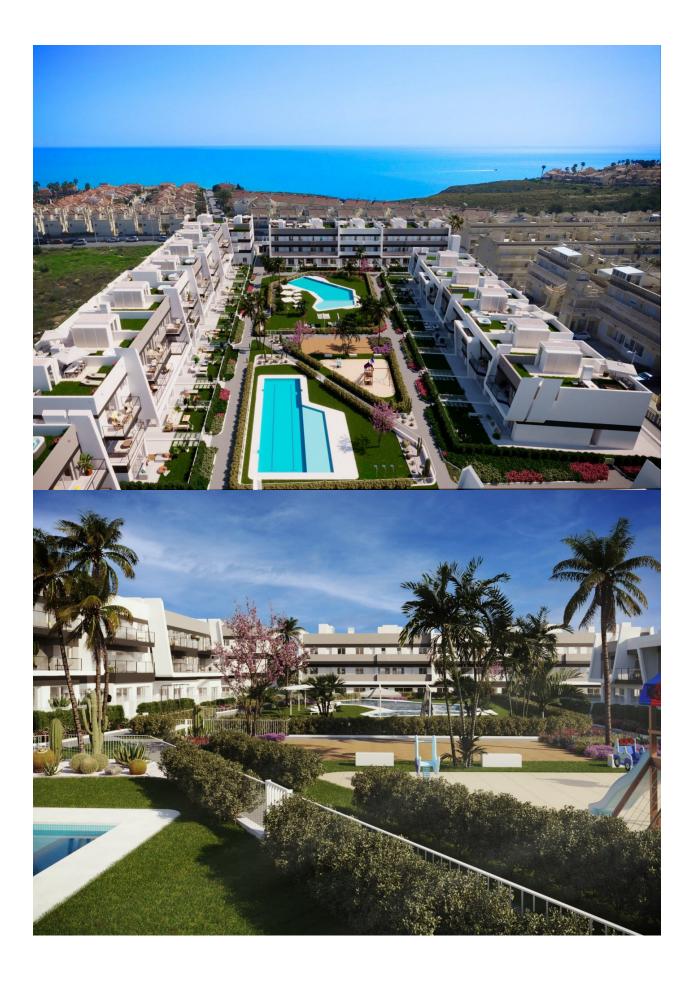

### **DESCRIPTION**

FANTASTIC NEW BUILD APARTMENT IN GRAN ALACANT - with sea views The Residential complex is located very close to the natural park of Clot de Galvany, and a short distance from the beaches of Carabassí. This 73m2 penthouse Apartment consists of 2 bedrooms, 2 bathrooms, storage room, 8m2 private terrace, 62m2 private solarium and under ground parking, with carefully designed distribution to enjoy beautiful views of the communal areas, the natural environment or the sea, and the pool and private gardens at the development. These new apartments are built to a very high standard and form a lovely residential with pools, garden areas, and a children's play area. Gran Alacant is a large residential tourism urbanisation, which has a friendly relaxed feel. Many northern Europeans have settled here permanently to enjoy the fabulous climate and beautiful beaches and sand dunes that the area affords. It is perfectly located between the towns of El Altet and Santa Pola and the stunning sand dune beaches. It is a fast developing town located between Santa Pola and Alicante and consists of about 25 urbanisations, or individual areas, just 10 minutes drive south of Alicante Airport and has two of the Costa Blancas most beautiful beaches - the Carabassi. For golf lovers it's just a 20 minute drive to the Alenda Golf course, 10 minutes to the Plantillo and just 20 minutes to Alicante Golf, to the north of the great port and city of Alicante. To the south of Santa Pola and Torrevieja are numerous golf courses such as the Marquesa and La Finca golf courses. Gran Alacant is a tranquil place to live or spend your holidays with very little traffic and contains all you would need for a relaxing holiday. It is only 8.5km from Alicante airport!

## **GARDEN AND TERRACES**

Not furnished

- Open terrace
- Palm trees
- Play Ground
- Landscaped
- Fenced
- Communal Garden

"OUR EXPERIENCE IS YOUR GUARANTEE"