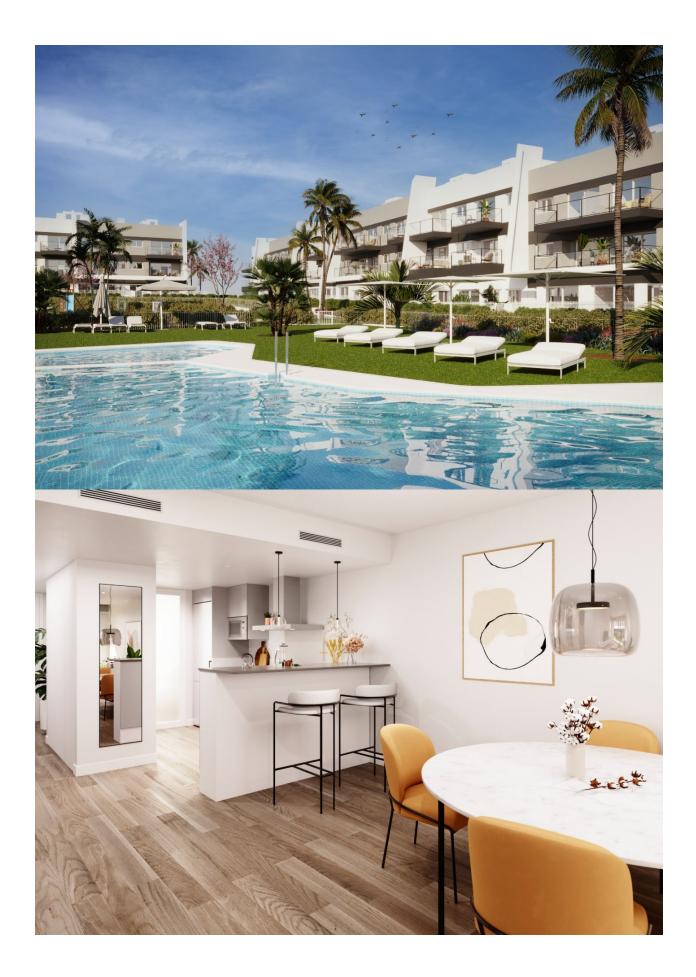

### **DESCRIPTION**

FANTASTIC NEW BUILD APARTMENT IN GRAN ALACANT - with sea views The Residential complex is located very close to the natural park of Clot de Galvany, and a short distance from the beaches of Carabassí. This 73m2 penthouse Apartment consists of 2 bedrooms, 2 bathrooms, storage room, 8m2 private terrace, 62m2 private solarium and under ground parking, with carefully designed distribution to enjoy beautiful views of the communal areas, the natural environment or the sea, and the pool and private gardens at the development. These new apartments are built to a very high standard and form a lovely residential with pools, garden areas, and a children's play area. Gran Alacant is a large residential tourism urbanisation, which has a friendly relaxed feel. Many northern Europeans have settled here permanently to enjoy the fabulous climate and beautiful beaches and sand dunes that the area affords. It is perfectly located between the towns of El Altet and Santa Pola and the stunning sand dune beaches. It is a fast developing town located between Santa Pola and Alicante and consists of about 25 urbanisations, or individual areas, just 10 minutes drive south of Alicante Airport and has two of the Costa Blancas most beautiful beaches - the Carabassi. For golf lovers it's just a 20 minute drive to the Alenda Golf course, 10 minutes to the Plantillo and just 20 minutes to Alicante Golf, to the north of the great port and city of Alicante. To the south of Santa Pola and Torrevieja are numerous golf courses such as the Marquesa and La Finca golf courses. Gran Alacant is a tranquil place to live or spend your holidays with very little traffic and contains all you would need for a relaxing holiday. It is only 8.5km from Alicante airport!

# **VIEWS**

- Panoramic views
- Sea views

### **KITCHEN**

• Open kitchen

## **GARDEN AND TERRACES**

Not furnished

- Open terrace
- Palm trees
- Play Ground
- Landscaped
- Fenced
- Communal Garden

"OUR EXPERIENCE IS YOUR GUARANTEE"