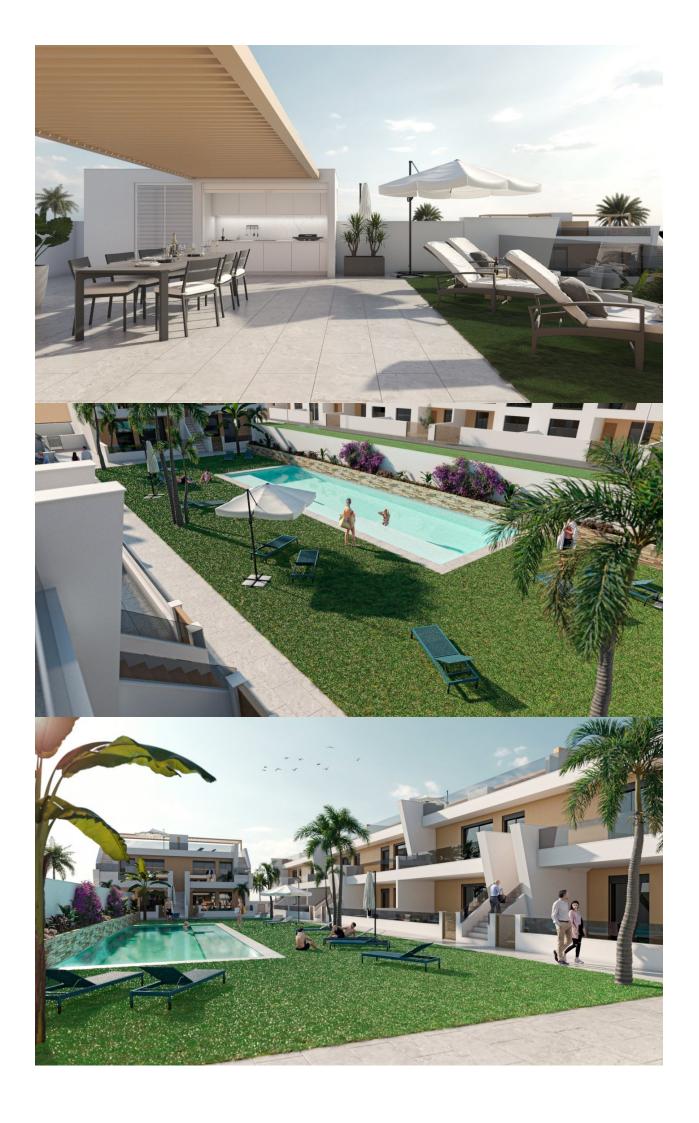

#### **DESCRIPTION**

NEW BUILD BUNGALOW APARTMENTS IN SAN PEDRO DEL PINATAR New Build residential complex of beautiful modern 3 bedrooms bungalow apartments in San Pedro Del Pinatar. The ground floor bungalow have a terrace with private garden. The top floor bungalow have a large solarium. All bungalows has a parking space. It has common garden area with swimming pool. San Pedro del Pinatar's privileged location on the Mar Menor and Mediterranean coastline it attracts those with an interest in sailing and watersports, providing marina mooring and sailing clubs, while the beaches and natural mud baths attract those seeking safe sun, sea and sand. San Pedro del Pinatar has an established community and offers an excellent range of activities, including covered swimming pool and sports facilities, as well as a year round programme of social activities by the pleasant winter weather. The benefits of the mud baths, typical of the region, or the calm waters of the Mar Menor, have favoured the growth of Lo Pagán, which currently has all kind of amenities. In addition, it has an excellent location, just 5 minutes from the Commercial Centre Dos Mares. Murcia/Corvera airport is 30 minutes away and Alicante airport is an hour drive away.

# GARDEN AND TERRACES

- Open terrace
- Fenced
- Private garden