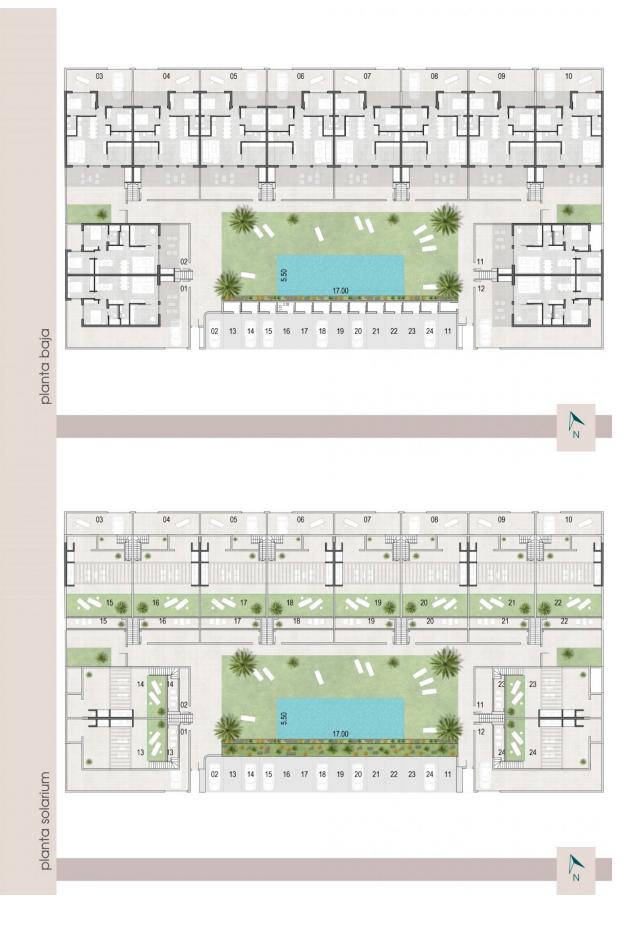

#### **DESCRIPTION**

NEW BUILD BUNGALOW APARTMENTS IN SAN PEDRO DEL PINATAR New Build residential complex of beautiful modern 3 bedrooms bungalow apartments in San Pedro Del Pinatar. The ground floor bungalow have a terrace with private garden. The top floor bungalow have a large solarium. All bungalows has a parking space. It has common garden area with swimming pool. San Pedro del Pinatar's privileged location on the Mar Menor and Mediterranean coastline it attracts those with an interest in sailing and watersports, providing marina mooring and sailing clubs, while the beaches and natural mud baths attract those seeking safe sun, sea and sand. San Pedro del Pinatar has an established community and offers an excellent range of activities, including covered swimming pool and sports facilities, as well as a year round programme of social activities by the pleasant winter weather. The benefits of the mud baths, typical of the region, or the calm waters of the Mar Menor, have favoured the growth of Lo Pagán, which currently has all kind of amenities. In addition, it has an excellent location, just 5 minutes from the Commercial Centre Dos Mares. Murcia/Corvera airport is 30 minutes away and Alicante airport is an hour drive away.

#### **EXTRA**

• Central gas heating

• Reinforced door

planta baja

tabla de superficies

| PLANTA      | USO      | S. CONST. |
|-------------|----------|-----------|
| Planta Baja | Vivienda | 81.97 m²  |
|             | Jardin   | 70.30 m²  |
|             |          | 152.27 m² |