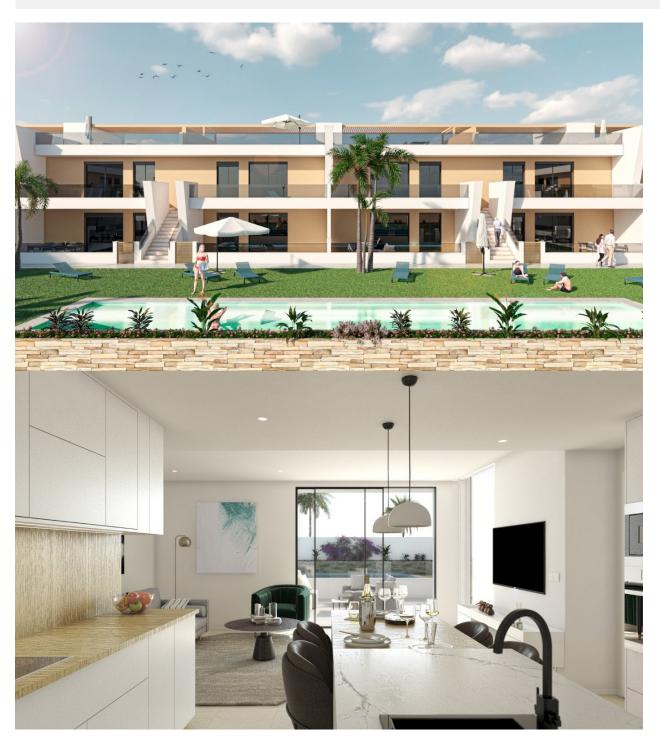

#### **DESCRIPTION**

NEW BUILD BUNGALOW APARTMENTS IN SAN PEDRO DEL PINATAR New Build residential complex of beautiful modern 3 bedrooms bungalow apartments in San Pedro Del Pinatar. The ground floor bungalow have a terrace with private garden. The top floor bungalow have a large solarium. All bungalows has a parking space. It has common garden area with swimming pool. San Pedro del Pinatar's privileged location on the Mar Menor and Mediterranean coastline it attracts those with an interest in sailing and watersports, providing marina mooring and sailing clubs, while the beaches and natural mud baths attract those seeking safe sun, sea and sand. San Pedro del Pinatar has an established community and offers an excellent range of activities, including covered swimming pool and sports facilities, as well as a year round programme of social activities by the pleasant winter weather. The benefits of the mud baths, typical of the region, or the calm waters of the Mar Menor, have favoured the growth of Lo Pagán, which currently has all kind of amenities. In addition, it has an excellent location, just 5 minutes from the Commercial Centre Dos Mares. Murcia/Corvera airport is 30 minutes away and Alicante airport is an hour drive away.

# **ENERGETIC CERTIFIED**

| VIEWS |  |
|-------|--|
|       |  |

• Panoramic views