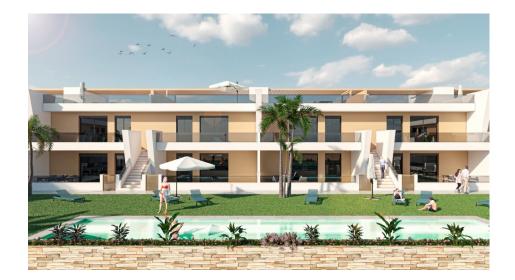

#### **DESCRIPTION**

NEW BUILD BUNGALOW APARTMENTS IN SAN PEDRO DEL PINATAR New Build residential complex of beautiful modern 3 bedrooms bungalow apartments in San Pedro Del Pinatar. The ground floor bungalow have a terrace with private garden. The top floor bungalow have a large solarium. All bungalows has a parking space. It has common garden area with swimming pool. San Pedro del Pinatar's privileged location on the Mar Menor and Mediterranean coastline it attracts those with an interest in sailing and watersports, providing marina mooring and sailing clubs, while the beaches and natural mud baths attract those seeking safe sun, sea and sand. San Pedro del Pinatar has an established community and offers an excellent range of activities, including covered swimming pool and sports facilities, as well as a year round programme of social activities by the pleasant winter weather. The benefits of the mud baths, typical of the region, or the calm waters of the Mar Menor, have favoured the growth of Lo Pagán, which currently has all kind of amenities. In addition, it has an excellent location, just 5 minutes from the Commercial Centre Dos Mares. Murcia/Corvera airport is 30 minutes away and Alicante airport is an hour drive away.

# GARDEN AND TERRACES

- Open terrace
- Fenced
- Private garden