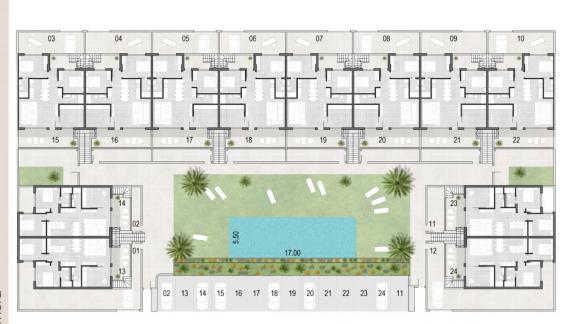

#### **DESCRIPTION**

NEW BUILD BUNGALOW APARTMENTS IN SAN PEDRO DEL PINATAR New Build residential complex of beautiful modern 3 bedrooms bungalow apartments in San Pedro Del Pinatar. The ground floor bungalow have a terrace with private garden. The top floor bungalow have a large solarium. All bungalows has a parking space. It has common garden area with swimming pool. San Pedro del Pinatar's privileged location on the Mar Menor and Mediterranean coastline it attracts those with an interest in sailing and watersports, providing marina mooring and sailing clubs, while the beaches and natural mud baths attract those seeking safe sun, sea and sand. San Pedro del Pinatar has an established community and offers an excellent range of activities, including covered swimming pool and sports facilities, as well as a year round programme of social activities by the pleasant winter weather. The benefits of the mud baths, typical of the region, or the calm waters of the Mar Menor, have favoured the growth of Lo Pagán, which currently has all kind of amenities. In addition, it has an excellent location, just 5 minutes from the Commercial Centre Dos Mares. Murcia/Corvera airport is 30 minutes away and Alicante airport is an hour drive away.

#### **EXTRA**

• Central gas heating

• Reinforced door

planta baja

tabla de superficies

| PLANTA      | USO      | S. CONST. |
|-------------|----------|-----------|
| Planta Baja | Vivienda | 81.97 m²  |
|             | Jardin   | 70.30 m²  |
|             |          | 152.27 m² |