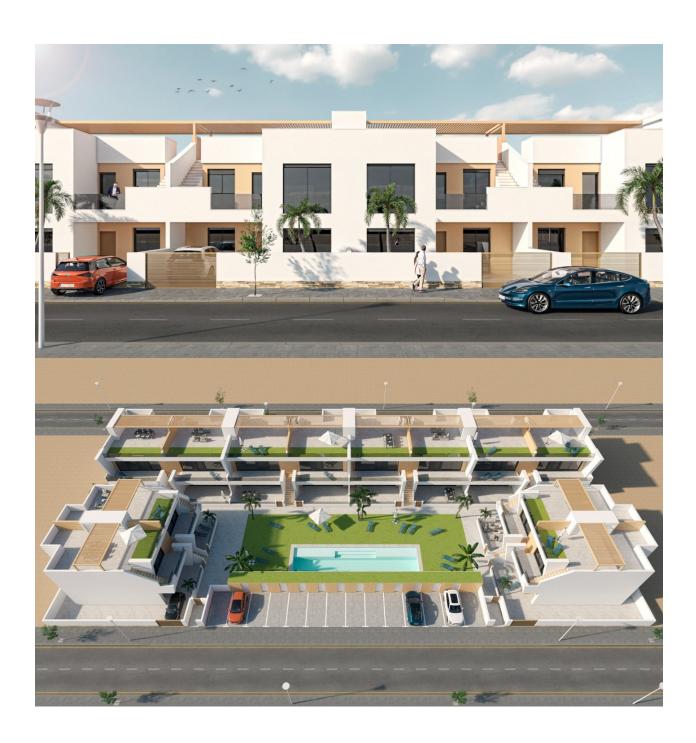

#### **DESCRIPTION**

NEW BUILD BUNGALOW APARTMENTS IN SAN PEDRO DEL PINATAR New Build residential complex of beautiful modern 3 bedrooms bungalow apartments in San Pedro Del Pinatar. The ground floor bungalow have a terrace with private garden. The top floor bungalow have a large solarium. All bungalows has a parking space. It has common garden area with swimming pool. San Pedro del Pinatar's privileged location on the Mar Menor and Mediterranean coastline it attracts those with an interest in sailing and watersports, providing marina mooring and sailing clubs, while the beaches and natural mud baths attract those seeking safe sun, sea and sand. San Pedro del Pinatar has an established community and offers an excellent range of activities, including covered swimming pool and sports facilities, as well as a year round programme of social activities by the pleasant winter weather. The benefits of the mud baths, typical of the region, or the calm waters of the Mar Menor, have favoured the growth of Lo Pagán, which currently has all kind of amenities. In addition, it has an excellent location, just 5 minutes from the Commercial Centre Dos Mares. Murcia/Corvera airport is 30 minutes away and Alicante airport is an hour drive away.

# **PARKING**

Parking no Cars: 1