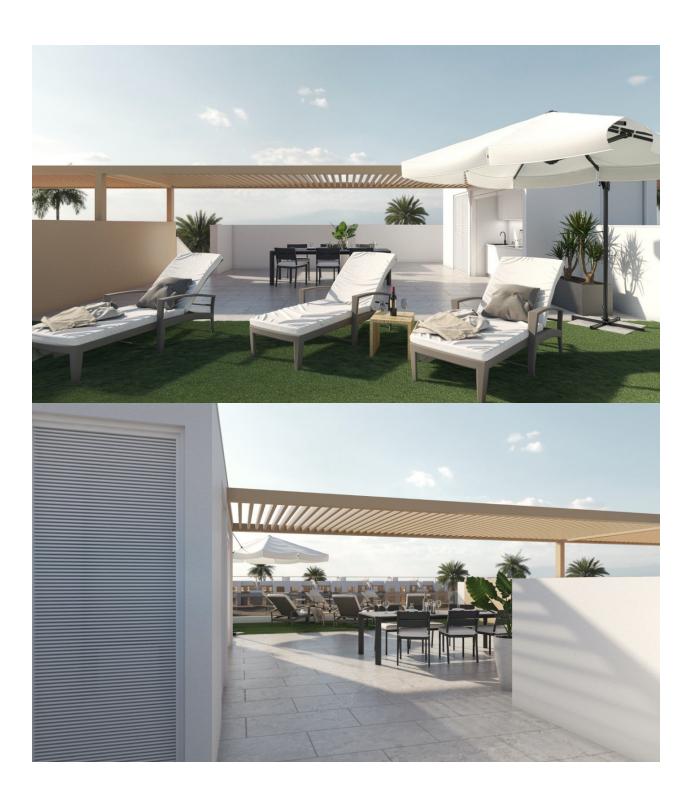

#### **DESCRIPTION**

NEW BUILD BUNGALOW APARTMENTS IN SAN PEDRO DEL PINATAR New Build residential complex of beautiful modern 3 bedrooms bungalow apartments in San Pedro Del Pinatar. The ground floor bungalow have a terrace with private garden. The top floor bungalow have a large solarium. All bungalows has a parking space. It has common garden area with swimming pool. San Pedro del Pinatar's privileged location on the Mar Menor and Mediterranean coastline it attracts those with an interest in sailing and watersports, providing marina mooring and sailing clubs, while the beaches and natural mud baths attract those seeking safe sun, sea and sand. San Pedro del Pinatar has an established community and offers an excellent range of activities, including covered swimming pool and sports facilities, as well as a year round programme of social activities by the pleasant winter weather. The benefits of the mud baths, typical of the region, or the calm waters of the Mar Menor, have favoured the growth of Lo Pagán, which currently has all kind of amenities. In addition, it has an excellent location, just 5 minutes from the Commercial Centre Dos Mares. Murcia/Corvera airport is 30 minutes away and Alicante airport is an hour drive away.

# GARDEN AND TERRACES

- Open terrace
- Fenced
- Private garden