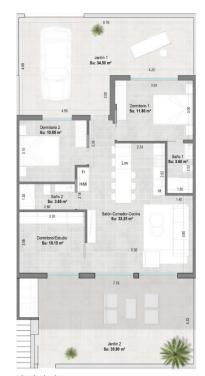

### PRICE: 369.000 € PROPERTY TYPE: Apartment San Pedro Del CITY: Pinatar **BEDROOMS:** 3 Bathrooms: 2 Build (m2): 81 Plot (m2): 35 Terrace ( m2 ): 35 Year: Floor: Old price

#### **EXTRA**

• Central gas heating

• Reinforced door

planta baja

tabla de superficies

| PLANTA      | USO      | S. CONST. |
|-------------|----------|-----------|
| Planta Baja | Vivienda | 81.97 m²  |
|             | Jardin   | 70.30 m²  |
|             |          | 152.27 m² |