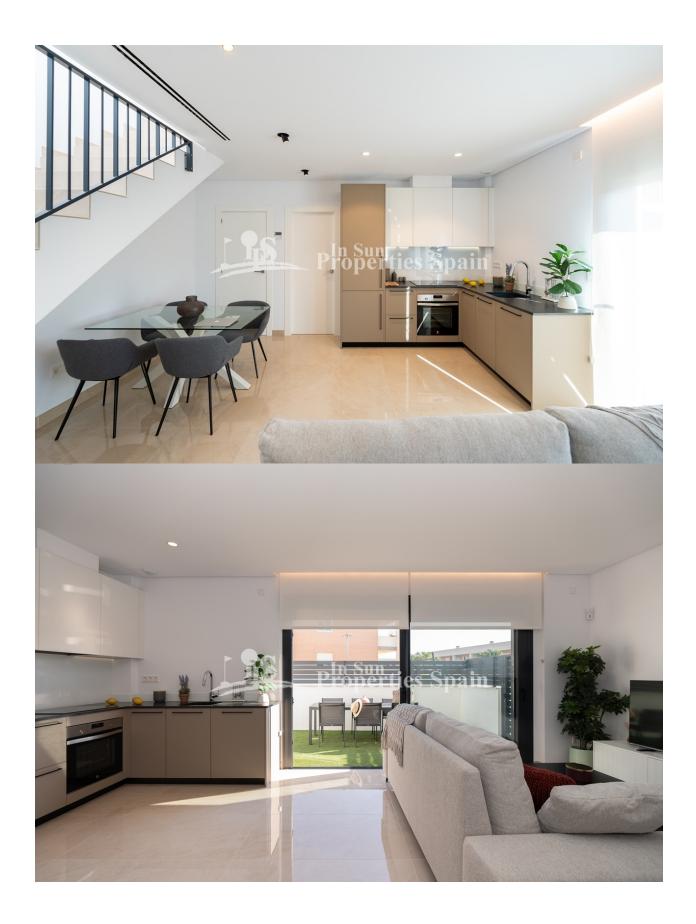

### **DESCRIPTION**

LOVELY QUAD IN EXCLUSIVE RESIDENTIAL IN GRAN ALACANT! with communal pool and gardens. This 93m2 quad consists of 3 bedrooms, 3 bathrooms, open kitchen / lounge area, 7m2 terrace and a large 112m2 private garden. Located within a private urbanization which has a communal pool, garden areas and children's play area for the enjoyment of free time. Built across two floors, with high quality finishes, large parking spaces and terraces to enjoy the sun all year round! It is delivered with the installation of two air conditioning units, a kitchen with oven, induction ceramic hob and extraction hood. Gran Alacant is a large residential tourism urbanisation, which has a friendly relaxed feel. Many northern Europeans have settled here permanently to enjoy the fabulous climate and beautiful beaches and sand dunes that the area affords. This residential is situated 23 km from the centre of Alicante in the Cape of Santa Pola only 6 km from Santa Pola itself a town with one of the biggest fishing ports on the Mediterranean!, set between the mountains and the Carabassí beach. With the provision of all services, highlighting a Shopping Center a few meters away, with fashion, a wide area of

# • Tile floors • Open kitchen

Equipped kitchen

# GARDEN AND TERRACES

- Covered terrace
- Open terrace
- Play Ground
- Landscaped
- Fenced
- Stone walls
- Private garden
- Communal Garden