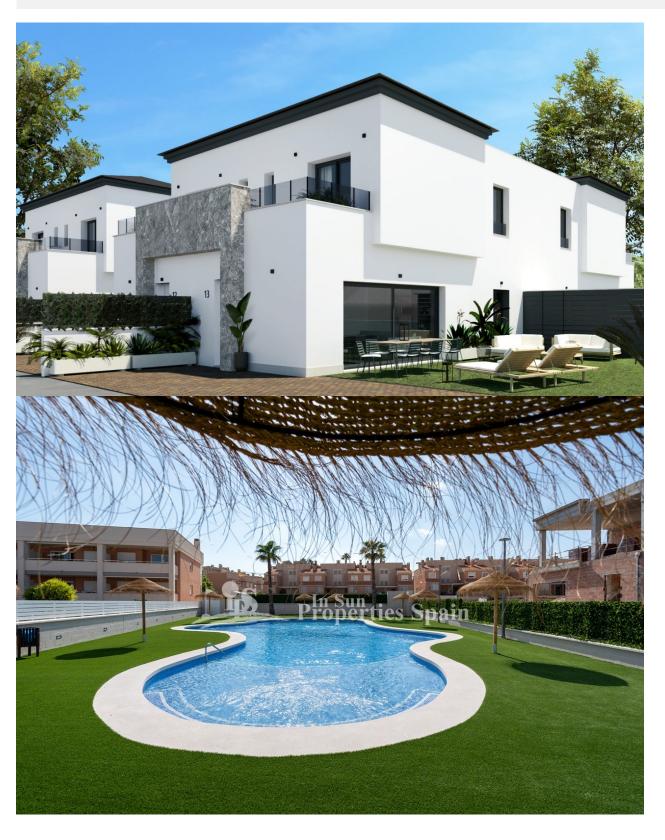

### **DESCRIPTION**

LOVELY QUAD IN EXCLUSIVE RESIDENTIAL IN GRAN ALACANT! with communal pool and gardens. This 93m2 quad consists of 3 bedrooms, 3 bathrooms, open kitchen / lounge area, 7m2 terrace and a large 112m2 private garden. Located within a private urbanization which has a communal pool, garden areas and children's play area for the enjoyment of free time. Built across two floors, with high quality finishes, large parking spaces and terraces to enjoy the sun all year round! It is delivered with the installation of two air conditioning units, a kitchen with oven, induction ceramic hob and extraction hood. Gran Alacant is a large residential tourism urbanisation, which has a friendly relaxed feel. Many northern Europeans have settled here permanently to enjoy the fabulous climate and beautiful beaches and sand dunes that the area affords. This residential is situated 23 km from the centre of Alicante in the Cape of Santa Pola only 6 km from Santa Pola itself a town with one of the biggest fishing ports on the Mediterranean!, set between the mountains and the Carabassí beach. With the provision of all services, highlighting a Shopping Center a few meters away, with fashion, a wide area of

# GARDEN AND TERRACES

- Covered terrace
- Open terrace
- Play Ground
- Landscaped
- Fenced
- Stone walls
- Private garden
- Communal Garden