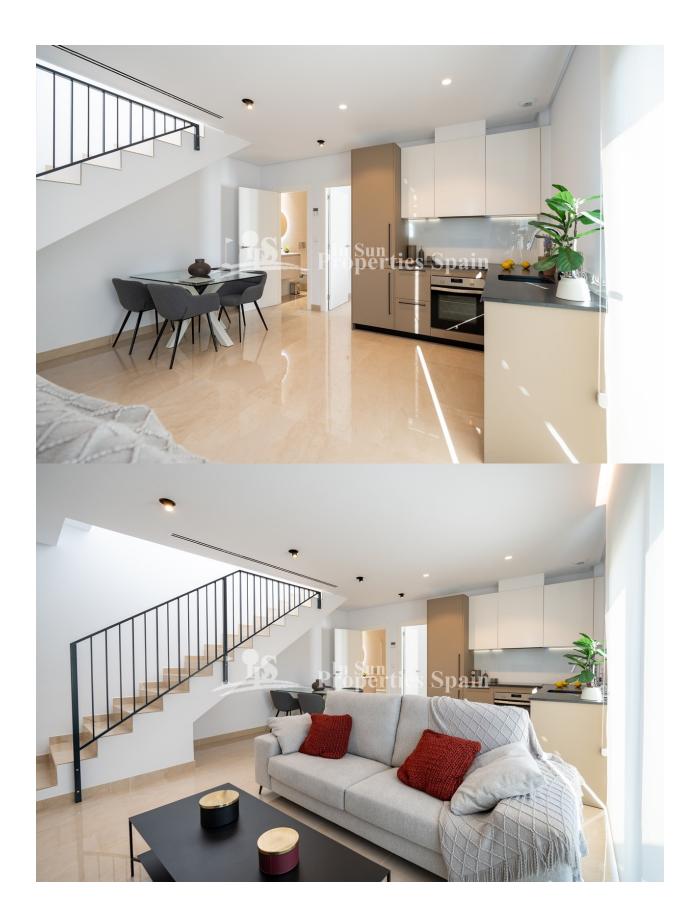

### **DESCRIPTION**

LOVELY QUAD IN EXCLUSIVE RESIDENTIAL IN GRAN ALACANT! with communal pool and gardens. This 93m2 quad consists of 3 bedrooms, 3 bathrooms, open kitchen / lounge area, 7m2 terrace and a large 112m2 private garden. Located within a private urbanization which has a communal pool, garden areas and children's play area for the enjoyment of free time. Built across two floors, with high quality finishes, large parking spaces and terraces to enjoy the sun all year round! It is delivered with the installation of two air conditioning units, a kitchen with oven, induction ceramic hob and extraction hood. Gran Alacant is a large residential tourism urbanisation, which has a friendly relaxed feel. Many northern Europeans have settled here permanently to enjoy the fabulous climate and beautiful beaches and sand dunes that the area affords. This residential is situated 23 km from the centre of Alicante in the Cape of Santa Pola only 6 km from Santa Pola itself a town with one of the biggest fishing ports on the Mediterranean!, set between the mountains and the Carabassí beach. With the provision of all services, highlighting a Shopping Center a few meters away, with fashion, a wide area of

# • Tile floors • Open kitchen

Equipped kitchen