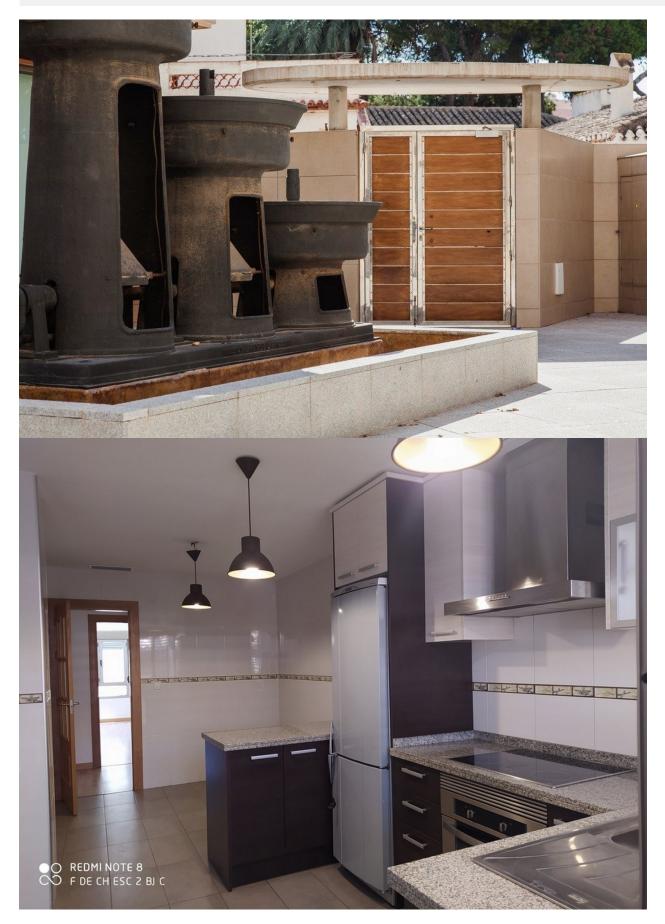

| STYLE             | VIEWS           | DISTANCE TO :  | FURNITURE                               |
|-------------------|-----------------|----------------|-----------------------------------------|
| • Modern          | Panoramic views | Beach : 1 Km   | Not furnished                           |
|                   |                 | Airport: 40 Km |                                         |
| FLOARING          | KITCHEN         | GARDEN AND     | HEATING                                 |
| Tile floors     O |                 | TERRACES       | . Control was booting                   |
|                   | Open kitchen    | Open terrace   | <ul> <li>Central gas heating</li> </ul> |

\_ .. .

**EXTRA** 

- Built in wardrobesReinforced door
- Double glazed windows

# PROPERTY GALLERY

























"OUR EXPERIENCE IS YOUR GUARANTEE"