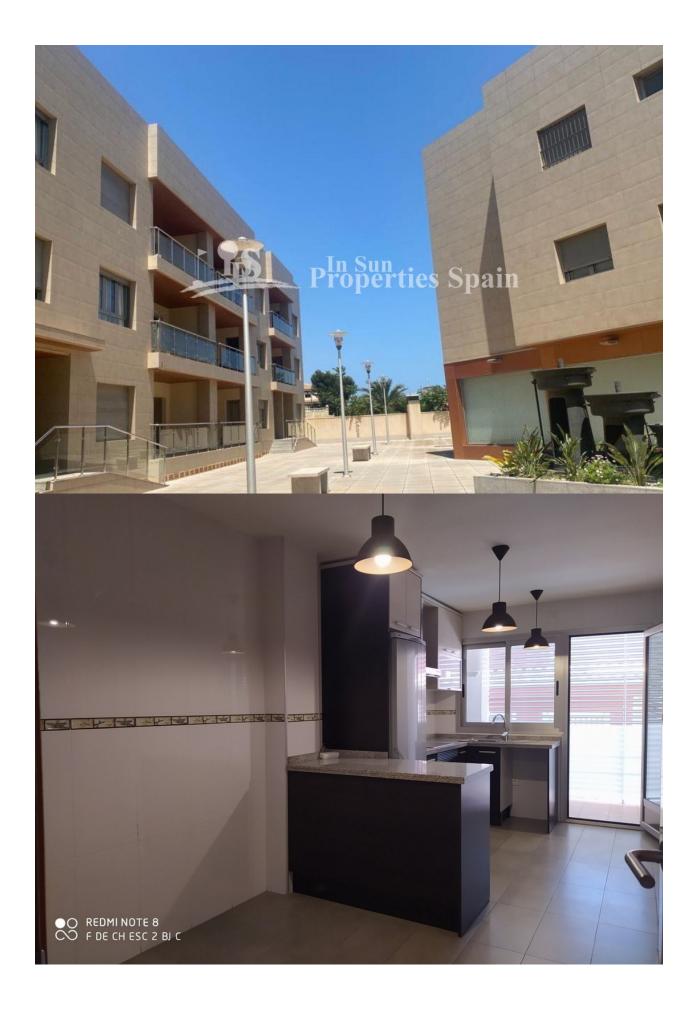

| STYLE             | VIEWS           | DISTANCE TO :  | FURNITURE                               |
|-------------------|-----------------|----------------|-----------------------------------------|
| • Modern          | Panoramic views | Beach : 1 Km   | Not furnished                           |
|                   |                 | Airport: 40 Km |                                         |
| FLOARING          | KITCHEN         | GARDEN AND     | HEATING                                 |
| Tile floors     O |                 | TERRACES       | . Control was booting                   |
|                   | Open kitchen    | Open terrace   | <ul> <li>Central gas heating</li> </ul> |

\_ .. .

**EXTRA** 

- Built in wardrobesReinforced door
- Double glazed windows

# PROPERTY GALLERY

























"OUR EXPERIENCE IS YOUR GUARANTEE"