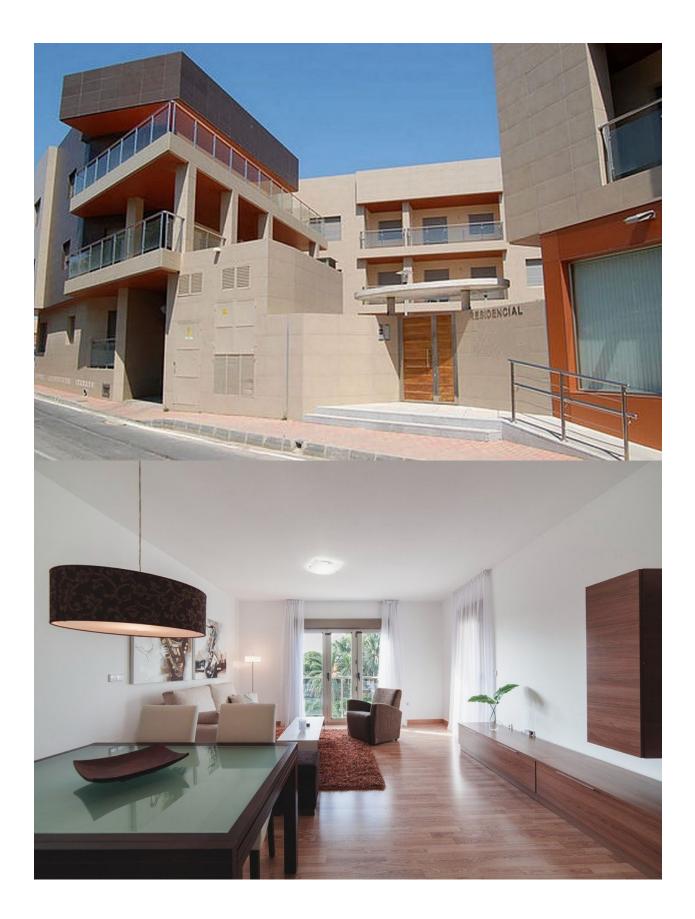

### DESCRIPTION

FLAT IN EXCLUSIVE RESIDENTIAL COASTAL TOWN Exclusive residential in San Pedro del Pinatar, which is magnificently located just 10 minutes from the beach, the Town Hall and on the road that leads to the famous Lo Pagán curve. Apartment available with an area of ??150.25 m2 built with 4 bedrooms, 2 bathrooms, an independent kitchen of 10m2, a living-dining room of 25.72m2, a terrace of 10 m2 and a patio of 9m2. Included in the price: Automatic video door entry kit · Air conditioner · Appliances: extractor hood, oven, refrigerator, ceramic hob Optional parking spaces in the basement. San Pedro del Pinatar is a municipality on the Murcian coast that is located on the Mar Menor and is connected to the entire country through the AP-7. and 45 minutes from the main European capitals by Alicante airport. San Pedro del Pinatar has everything to live comfortably: the calm of the port and the sea, the healthy embrace of La Laguna, the proximity to all services and the joy of the Lo Pagán curve.