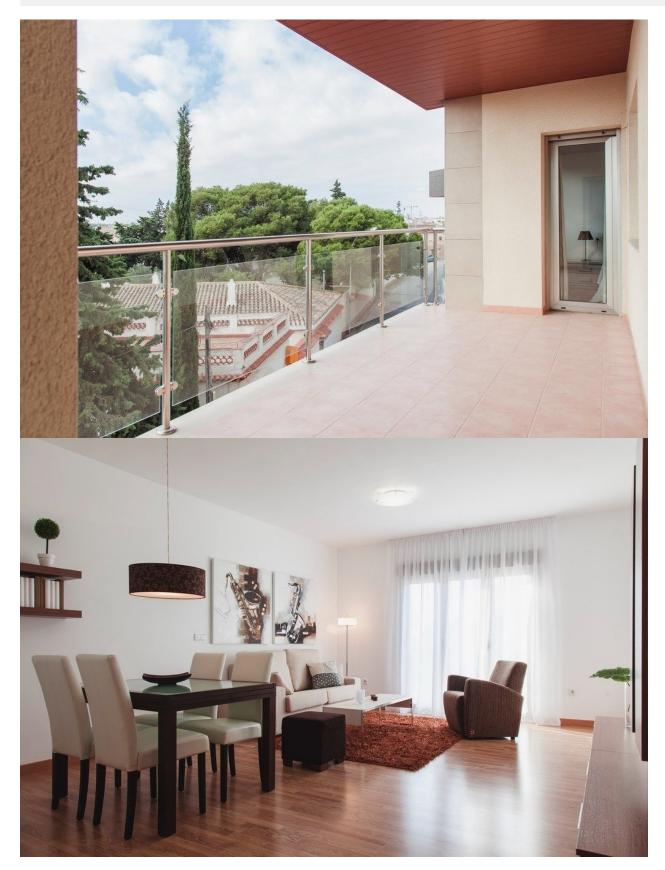

### DESCRIPTION

FLAT IN EXCLUSIVE RESIDENTIAL COASTAL TOWN Exclusive residential in San Pedro del Pinatar, which is magnificently located just 10 minutes from the beach, the Town Hall and on the road that leads to the famous Lo Pagán curve. Apartment available with an area of ??150.25 m2 built with 4 bedrooms, 2 bathrooms, an independent kitchen of 10m2, a living-dining room of 25.72m2, a terrace of 10 m2 and a patio of 9m2. Included in the price: Automatic video door entry kit · Air conditioner · Appliances: extractor hood, oven, refrigerator, ceramic hob Optional parking spaces in the basement. San Pedro del Pinatar is a municipality on the Murcian coast that is located on the Mar Menor and is connected to the entire country through the AP-7. and 45 minutes from the main European capitals by Alicante airport. San Pedro del Pinatar has everything to live comfortably: the calm of the port and the sea, the healthy embrace of La Laguna, the proximity to all services and the joy of the Lo Pagán curve.

### **ENERGETIC CERTIFIED**

- Panoramic views
- GARDEN AND TERRACES

### EXTRA

- Central gas heating
- Reinforced door

Open terrace