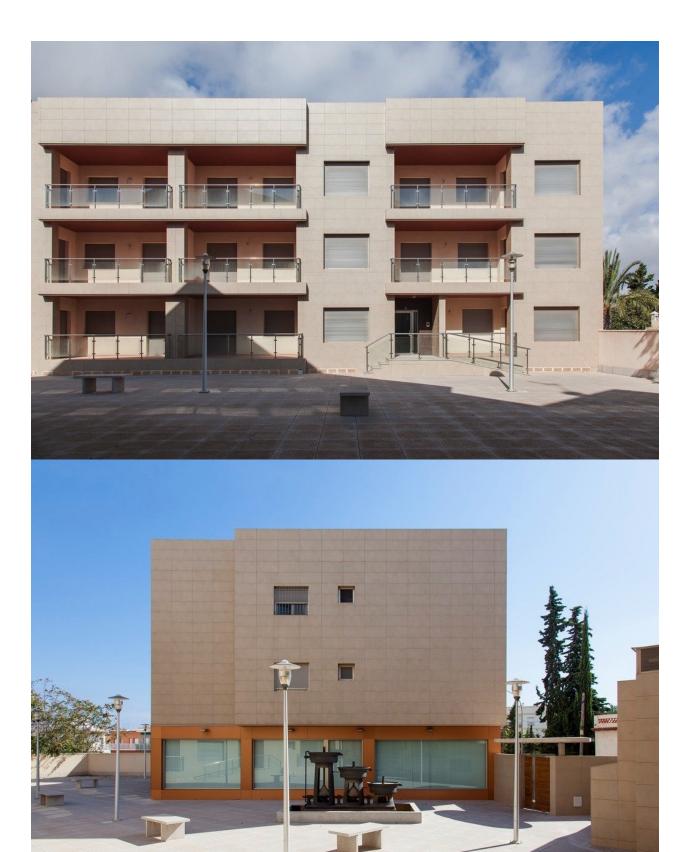

### DESCRIPTION

FLAT IN EXCLUSIVE RESIDENTIAL COASTAL TOWN Exclusive residential in San Pedro del Pinatar, which is magnificently located just 10 minutes from the beach, the Town Hall and on the road that leads to the famous Lo Pagán curve. Apartment available with an area of ??150.25 m2 built with 4 bedrooms, 2 bathrooms, an independent kitchen of 10m2, a living-dining room of 25.72m2, a terrace of 10 m2 and a patio of 9m2. Included in the price: Automatic video door entry kit · Air conditioner · Appliances: extractor hood, oven, refrigerator, ceramic hob Optional parking spaces in the basement. San Pedro del Pinatar is a municipality on the Murcian coast that is located on the Mar Menor and is connected to the entire country through the AP-7. and 45 minutes from the main European capitals by Alicante airport. San Pedro del Pinatar has everything to live comfortably: the calm of the port and the sea, the healthy embrace of La Laguna, the proximity to all services and the joy of the Lo Pagán curve.