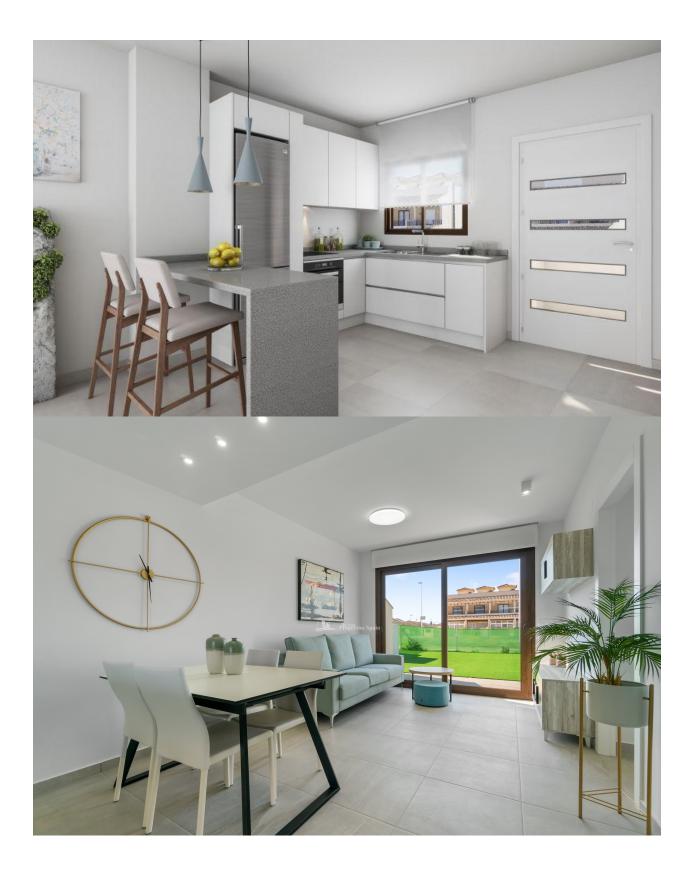

#### DESCRIPTION

REF: # 10734

LOVELY NEW BUILD GROUND FLOOR APARTMENT IN SAN PEDRO DEL PINATAR - less than 2km to the beach! This 66m2 ground floor apartment consists of 2 bedrooms, 2 bathrooms (one of which ensuite), private terrace, private garden, a parking entrance with pre-installation for an electric car. Also included: air conditioning, built-in wardrobes, motorized blinds, 80L aerothermal heater, complete package of appliances: oven, hob, extractor fan and refrigerator. This residential is located less than 1km from the Natural Park of the Salinas de San Pedro del Pinatar and has a communal pool, within a radius of 2 km there are schools, restaurants, supermarkets, pharmacies, clinics, post office, bus station and more. It is located on the Mar Menor, the natural lagoon created by the La Manga strip, on the Mediterranean Costa Calida, at the northern border of Murcia with Alicante.. The town is a fishing port, as well as a magnate for tourism. There are some absolutely fantastic beaches in and around the town of San Pedro del Pinatar. Drive out to the dunes of Playa de la Torre Derribada and Llana beach, where there is a sports harbour and a restaurant, along with ample parking. From

## **ENERGETIC CERTIFIED**

| STYLE                                         | VIEWS             | AIRCONDITIONING                                    | DISTANCE TO :                                             |
|-----------------------------------------------|-------------------|----------------------------------------------------|-----------------------------------------------------------|
| <ul><li>Modern</li><li>Contemporary</li></ul> | Panoramic views   | Central airconditioning                            | Beach : 2 Km                                              |
|                                               |                   |                                                    | Airport: 20 Km                                            |
| FURNITURE                                     | MAIN LIVING AREA  | FLOARING                                           | KITCHEN                                                   |
| Not furnished                                 | Bathroom en-suite | <ul><li>Tile floors</li><li>Stone floors</li></ul> | <ul><li> Open kitchen</li><li> Equipped kitchen</li></ul> |
| GARDEN AND<br>TERRACES                        | EXTRA             |                                                    |                                                           |
|                                               |                   |                                                    |                                                           |

• Built in wardrobes

Double glazed windows

- Open terrace Private garden