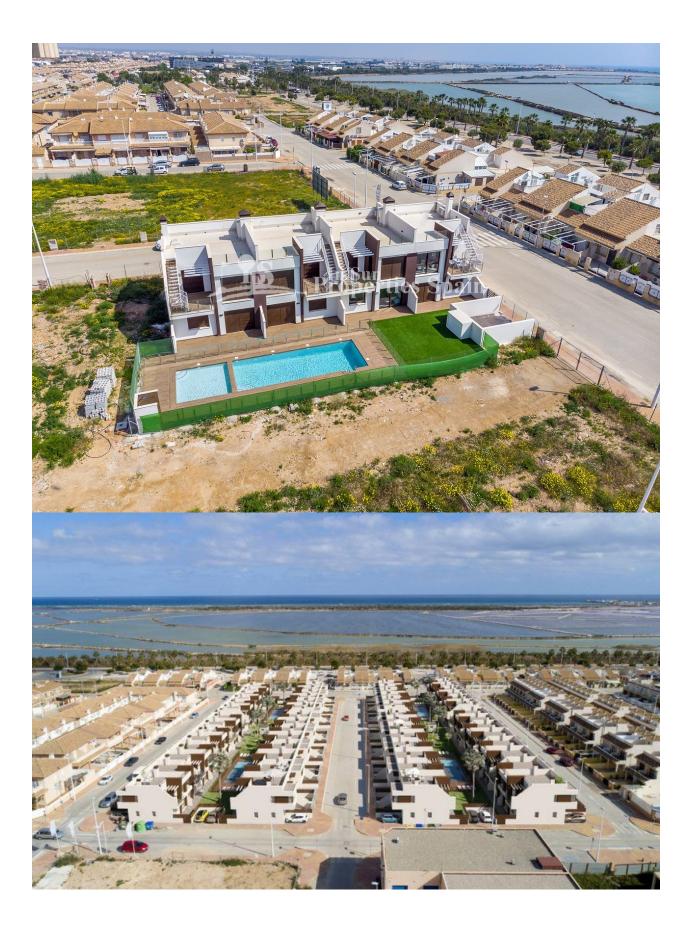

#### DESCRIPTION

REF: # 10734

LOVELY NEW BUILD GROUND FLOOR APARTMENT IN SAN PEDRO DEL PINATAR - less than 2km to the beach! This 66m2 ground floor apartment consists of 2 bedrooms, 2 bathrooms (one of which ensuite), private terrace, private garden, a parking entrance with pre-installation for an electric car. Also included: air conditioning, built-in wardrobes, motorized blinds, 80L aerothermal heater, complete package of appliances: oven, hob, extractor fan and refrigerator. This residential is located less than 1km from the Natural Park of the Salinas de San Pedro del Pinatar and has a communal pool, within a radius of 2 km there are schools, restaurants, supermarkets, pharmacies, clinics, post office, bus station and more. It is located on the Mar Menor, the natural lagoon created by the La Manga strip, on the Mediterranean Costa Calida, at the northern border of Murcia with Alicante.. The town is a fishing port, as well as a magnate for tourism. There are some absolutely fantastic beaches in and around the town of San Pedro del Pinatar. Drive out to the dunes of Playa de la Torre Derribada and Llana beach, where there is a sports harbour and a restaurant, along with ample parking. From

here the views of the distant mountains, the Mediterranean and the Mar Menor, and La Manga are excellent. San Pedro del Pinatar is 46 kilometres from Murcia and 87 kilometres from Alicante. The International Airport Murcia San Javier is just 15 minutes drive.