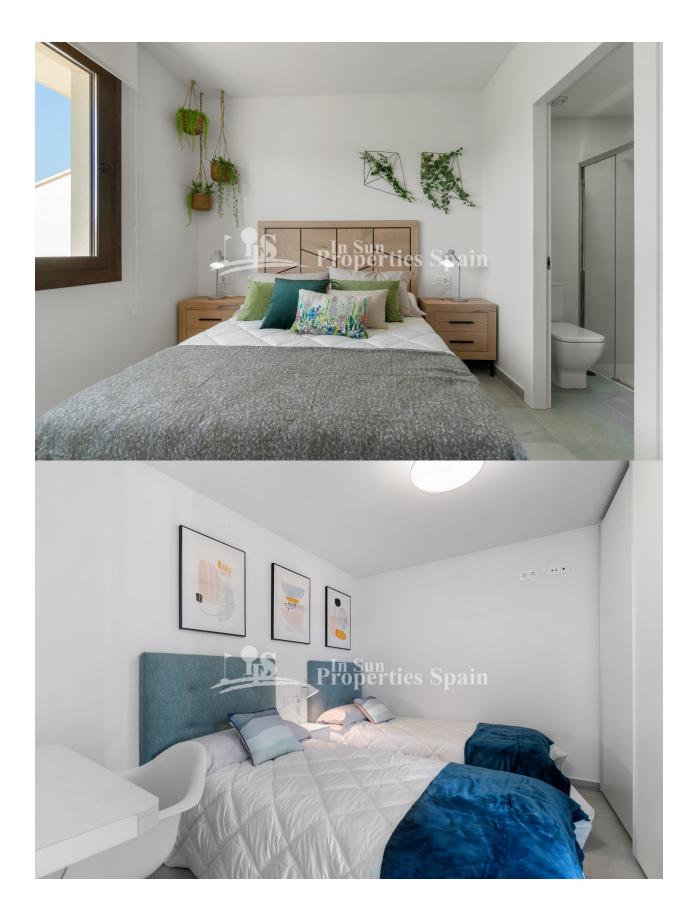

#### DESCRIPTION

REF: # 10734

LOVELY NEW BUILD GROUND FLOOR APARTMENT IN SAN PEDRO DEL PINATAR - less than 2km to the beach! This 66m2 ground floor apartment consists of 2 bedrooms, 2 bathrooms (one of which ensuite), private terrace, private garden, a parking entrance with pre-installation for an electric car. Also included: air conditioning, built-in wardrobes, motorized blinds, 80L aerothermal heater, complete package of appliances: oven, hob, extractor fan and refrigerator. This residential is located less than 1km from the Natural Park of the Salinas de San Pedro del Pinatar and has a communal pool, within a radius of 2 km there are schools, restaurants, supermarkets, pharmacies, clinics, post office, bus station and more. It is located on the Mar Menor, the natural lagoon created by the La Manga strip, on the Mediterranean Costa Calida, at the northern border of Murcia with Alicante.. The town is a fishing port, as well as a magnate for tourism. There are some absolutely fantastic beaches in and around the town of San Pedro del Pinatar. Drive out to the dunes of Playa de la Torre Derribada and Llana beach, where there is a sports harbour and a restaurant, along with ample parking. From

## **ENERGETIC CERTIFIED**

| STYLE                                         | VIEWS             | AIRCONDITIONING                                    | DISTANCE TO :                                             |
|-----------------------------------------------|-------------------|----------------------------------------------------|-----------------------------------------------------------|
| <ul><li>Modern</li><li>Contemporary</li></ul> | Panoramic views   | Central airconditioning                            | Beach : 2 Km                                              |
|                                               |                   |                                                    | Airport: 20 Km                                            |
| FURNITURE                                     | MAIN LIVING AREA  | FLOARING                                           | KITCHEN                                                   |
| Not furnished                                 | Bathroom en-suite | <ul><li>Tile floors</li><li>Stone floors</li></ul> | <ul><li> Open kitchen</li><li> Equipped kitchen</li></ul> |
| GARDEN AND<br>TERRACES                        | EXTRA             |                                                    |                                                           |
|                                               |                   |                                                    |                                                           |