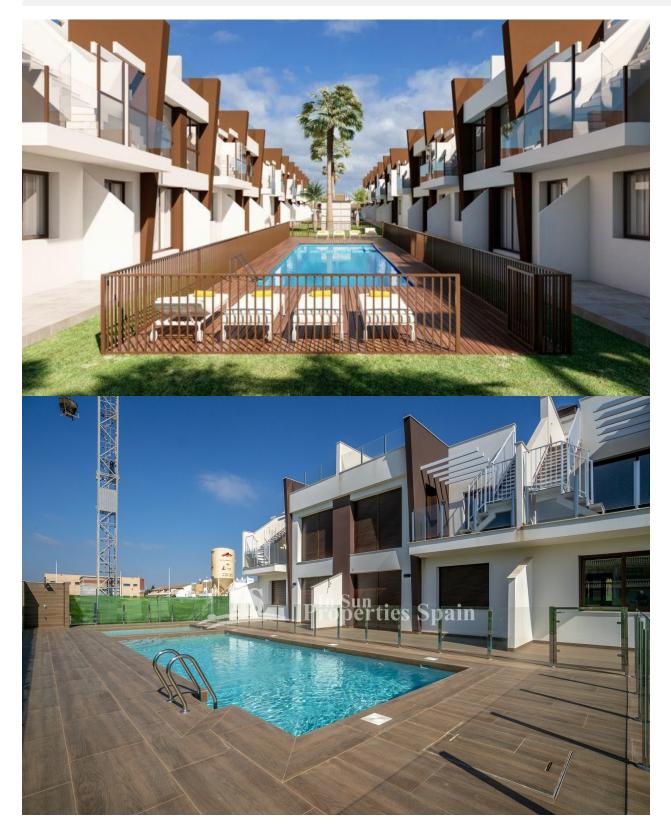

#### DESCRIPTION

REF: # 10734

LOVELY NEW BUILD GROUND FLOOR APARTMENT IN SAN PEDRO DEL PINATAR - less than 2km to the beach! This 66m2 ground floor apartment consists of 2 bedrooms, 2 bathrooms (one of which ensuite), private terrace, private garden, a parking entrance with pre-installation for an electric car. Also included: air conditioning, built-in wardrobes, motorized blinds, 80L aerothermal heater, complete package of appliances: oven, hob, extractor fan and refrigerator. This residential is located less than 1km from the Natural Park of the Salinas de San Pedro del Pinatar and has a communal pool, within a radius of 2 km there are schools, restaurants, supermarkets, pharmacies, clinics, post office, bus station and more. It is located on the Mar Menor, the natural lagoon created by the La Manga strip, on the Mediterranean Costa Calida, at the northern border of Murcia with Alicante.. The town is a fishing port, as well as a magnate for tourism. There are some absolutely fantastic beaches in and around the town of San Pedro del Pinatar. Drive out to the dunes of Playa de la Torre Derribada and Llana beach, where there is a sports harbour and a restaurant, along with ample parking. From

## **ENERGETIC CERTIFIED**

| STYLE                                         | VIEWS             | AIRCONDITIONING                                    | DISTANCE TO :                                             |
|-----------------------------------------------|-------------------|----------------------------------------------------|-----------------------------------------------------------|
| <ul><li>Modern</li><li>Contemporary</li></ul> | Panoramic views   | Central airconditioning                            | Beach : 2 Km                                              |
|                                               |                   |                                                    | Airport: 20 Km                                            |
| FURNITURE                                     | MAIN LIVING AREA  | FLOARING                                           | KITCHEN                                                   |
| Not furnished                                 | Bathroom en-suite | <ul><li>Tile floors</li><li>Stone floors</li></ul> | <ul><li> Open kitchen</li><li> Equipped kitchen</li></ul> |
| GARDEN AND<br>TERRACES                        | EXTRA             |                                                    |                                                           |
|                                               |                   |                                                    |                                                           |