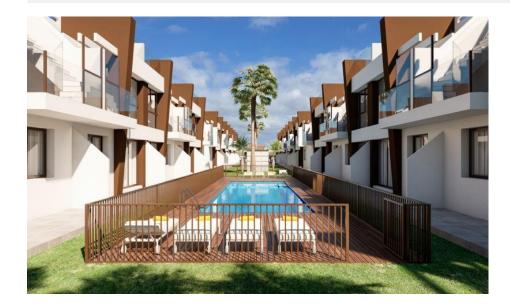

#### DESCRIPTION

REF: # 10734

LOVELY NEW BUILD GROUND FLOOR APARTMENT IN SAN PEDRO DEL PINATAR - less than 2km to the beach! This 66m2 ground floor apartment consists of 2 bedrooms, 2 bathrooms (one of which ensuite), private terrace, private garden, a parking entrance with pre-installation for an electric car. Also included: air conditioning, built-in wardrobes, motorized blinds, 80L aerothermal heater, complete package of appliances: oven, hob, extractor fan and refrigerator. This residential is located less than 1km from the Natural Park of the Salinas de San Pedro del Pinatar and has a communal pool, within a radius of 2 km there are schools, restaurants, supermarkets, pharmacies, clinics, post office, bus station and more. It is located on the Mar Menor, the natural lagoon created by the La Manga strip, on the Mediterranean Costa Calida, at the northern border of Murcia with Alicante.. The town is a fishing port, as well as a magnate for tourism. There are some absolutely fantastic beaches in and around the town of San Pedro del Pinatar. Drive out to the dunes of Playa de la Torre Derribada and Llana beach, where there is a sports harbour and a restaurant, along with ample parking. From

## **ENERGETIC CERTIFIED**

| STYLE                                         | VIEWS             | AIRCONDITIONING                                    | DISTANCE TO :                                             |
|-----------------------------------------------|-------------------|----------------------------------------------------|-----------------------------------------------------------|
| <ul><li>Modern</li><li>Contemporary</li></ul> | Panoramic views   | Central airconditioning                            | Beach : 2 Km                                              |
|                                               |                   |                                                    | Airport: 20 Km                                            |
| FURNITURE                                     | MAIN LIVING AREA  | FLOARING                                           | KITCHEN                                                   |
| Not furnished                                 | Bathroom en-suite | <ul><li>Tile floors</li><li>Stone floors</li></ul> | <ul><li> Open kitchen</li><li> Equipped kitchen</li></ul> |
| GARDEN AND<br>TERRACES                        | EXTRA             |                                                    |                                                           |
|                                               |                   |                                                    |                                                           |