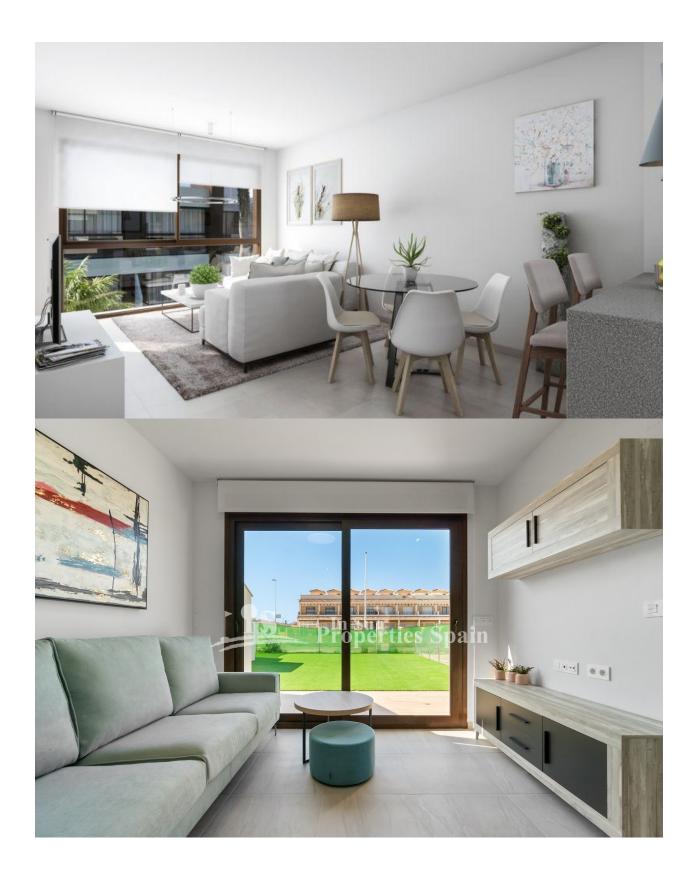

#### DESCRIPTION

REF: # 10734

LOVELY NEW BUILD GROUND FLOOR APARTMENT IN SAN PEDRO DEL PINATAR - less than 2km to the beach! This 66m2 ground floor apartment consists of 2 bedrooms, 2 bathrooms (one of which ensuite), private terrace, private garden, a parking entrance with pre-installation for an electric car. Also included: air conditioning, built-in wardrobes, motorized blinds, 80L aerothermal heater, complete package of appliances: oven, hob, extractor fan and refrigerator. This residential is located less than 1km from the Natural Park of the Salinas de San Pedro del Pinatar and has a communal pool, within a radius of 2 km there are schools, restaurants, supermarkets, pharmacies, clinics, post office, bus station and more. It is located on the Mar Menor, the natural lagoon created by the La Manga strip, on the Mediterranean Costa Calida, at the northern border of Murcia with Alicante.. The town is a fishing port, as well as a magnate for tourism. There are some absolutely fantastic beaches in and around the town of San Pedro del Pinatar. Drive out to the dunes of Playa de la Torre Derribada and Llana beach, where there is a sports harbour and a restaurant, along with ample parking. From

• Built in wardrobes

Double glazed windows

- Open terrace Private garden