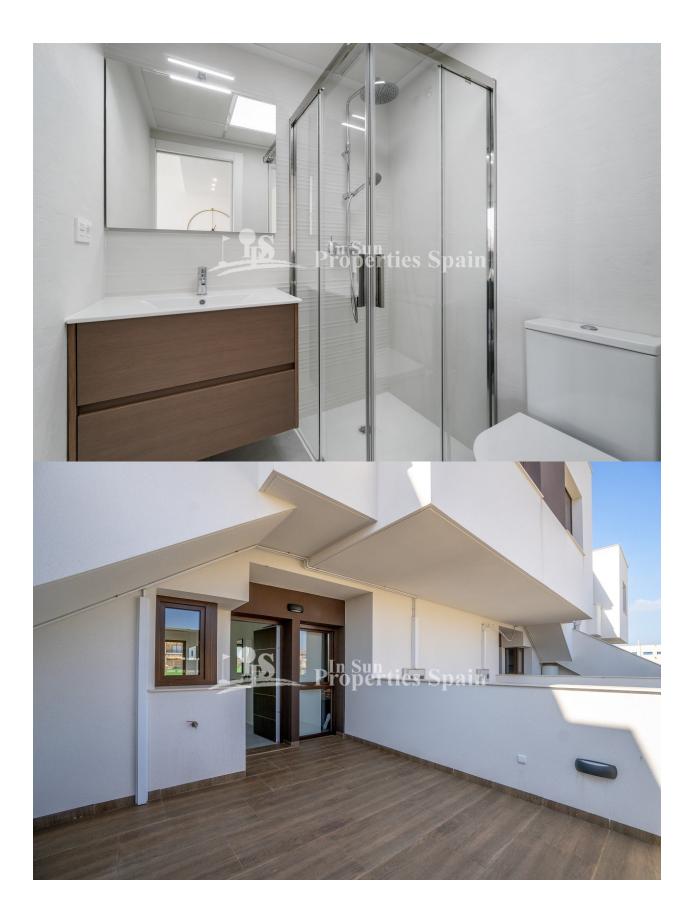

#### DESCRIPTION

REF: # 10734

LOVELY NEW BUILD GROUND FLOOR APARTMENT IN SAN PEDRO DEL PINATAR - less than 2km to the beach! This 66m2 ground floor apartment consists of 2 bedrooms, 2 bathrooms (one of which ensuite), private terrace, private garden, a parking entrance with pre-installation for an electric car. Also included: air conditioning, built-in wardrobes, motorized blinds, 80L aerothermal heater, complete package of appliances: oven, hob, extractor fan and refrigerator. This residential is located less than 1km from the Natural Park of the Salinas de San Pedro del Pinatar and has a communal pool, within a radius of 2 km there are schools, restaurants, supermarkets, pharmacies, clinics, post office, bus station and more. It is located on the Mar Menor, the natural lagoon created by the La Manga strip, on the Mediterranean Costa Calida, at the northern border of Murcia with Alicante.. The town is a fishing port, as well as a magnate for tourism. There are some absolutely fantastic beaches in and around the town of San Pedro del Pinatar. Drive out to the dunes of Playa de la Torre Derribada and Llana beach, where there is a sports harbour and a restaurant, along with ample parking. From

• Built in wardrobes

Double glazed windows

- Open terrace Private garden