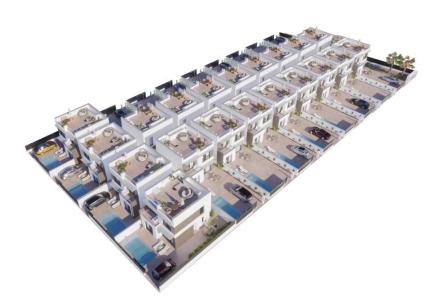

| FASE 1 | Parce  | la M2.1      |
|--------|--------|--------------|
| 13     | Modelo | Modelo<br>A' |
| 14     | Modelo | Modelo<br>A' |

ESCALA 1/75 🕐

| Superficies de parcelas |                       |  |
|-------------------------|-----------------------|--|
| Parcela 11              | 209,60 m <sup>2</sup> |  |
| Parcela 12              | 286,03 m <sup>2</sup> |  |
| Parcela 13              | 233,39 m <sup>2</sup> |  |
| Parcela 14              | 205,96 m <sup>2</sup> |  |