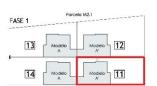

| FASE 1 | Parce  | la M2.1      |
|--------|--------|--------------|
| 13     | Modelo | Modelo<br>A' |
| 14     | Modelo | Modelo<br>A' |

ESCALA 1/75 🕐

| Superficies de parcelas |                       |  |
|-------------------------|-----------------------|--|
| Parcela 11              | 209,60 m <sup>2</sup> |  |
| Parcela 12              | 286,03 m <sup>2</sup> |  |
| Parcela 13              | 233,39 m <sup>2</sup> |  |
| Parcela 14              | 205,96 m <sup>2</sup> |  |