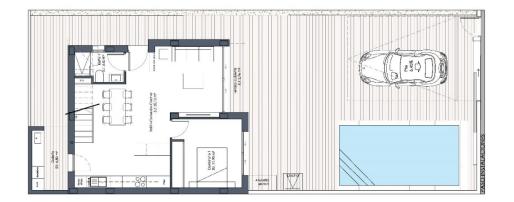

# PROPERTY GALLERY

PLANTA BAJA

PLANTA PRIMERA

| Elemento privativo 11 |                      |
|-----------------------|----------------------|
| Planta baja           | 76,21 m <sup>a</sup> |
| Planta primera        | 61,50 m²             |
| Sup. Construida Total | 137,71 m²            |

ESCALA 1/75 🕐

0.9

| Cuadro de superficies |                       |  |
|-----------------------|-----------------------|--|
| Parcela 11            | 209,60 m <sup>2</sup> |  |
| Sup. Terraza          | 106,31 m²             |  |
| Sup. Jardín           |                       |  |
| Sup. Lámina de agua   | 18 m²                 |  |