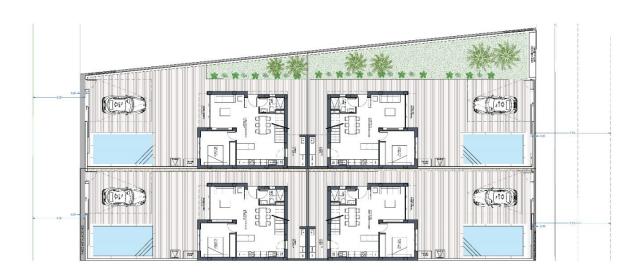

| FASE 1 | Parce  | la M2.1      |
|--------|--------|--------------|
| 13     | Modelo | Modelo<br>A' |
| 14     | Modelo | Modelo<br>A' |

ESCALA 1/75 🕐

| Superficies de parcelas |                       |  |
|-------------------------|-----------------------|--|
| Parcela 11              | 209,60 m <sup>2</sup> |  |
| Parcela 12              | 286,03 m <sup>2</sup> |  |
| Parcela 13              | 233,39 m <sup>2</sup> |  |
| Parcela 14              | 205,96 m <sup>2</sup> |  |