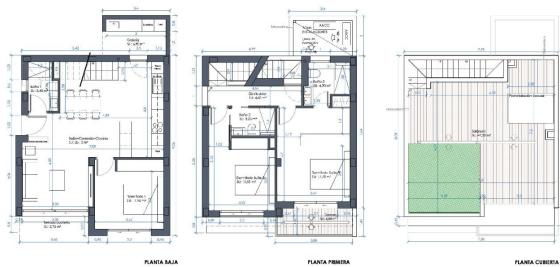

# PROPERTY GALLERY

PLANTA BAJA

PLANTA PRIMERA

| Elemento privativo 11 |                      |
|-----------------------|----------------------|
| Planta baja           | 76,21 m <sup>a</sup> |
| Planta primera        | 61,50 m²             |
| Sup. Construida Total | 137,71 m²            |

ESCALA 1/75 🕐

0.9

| Cuadro de superficies |                       |  |
|-----------------------|-----------------------|--|
| Parcela 11            | 209,60 m <sup>2</sup> |  |
| Sup. Terraza          | 106,31 m²             |  |
| Sup. Jardín           |                       |  |
| Sup. Lámina de agua   | 18 m²                 |  |