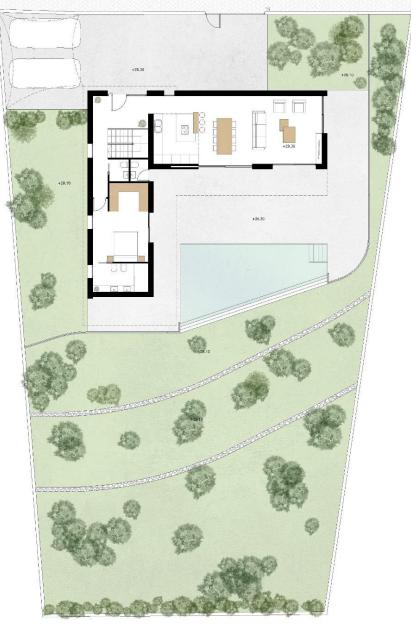

#### DESCRIPTION

NEW BUILD VILLA WITH THE SEA VIEWS IN BENISSA New Build project on the Benissa coast located very close to the beautiful La Fustera beach and shops, restaurants and services, all less than approximately 300m away. New Build villa exclusive and modern designed with functional architecture creating practical and aesthetically pleasing spaces, is distributed over 3 floors that rise on a 1,040m2 plot with sea views, The villa has three 3 (2 of them en-suite), 3 full bathrooms, a guest toilet and an exterior toilet, a kitchen with an island an open-concept living-dining room creating a unique and open-plan room. Also a large laundry room and multipurpose room. There is the possibility of creating a fourth en-suite bedroom on the basement floor Modern kitchen with laminated or lacquered doors, soft-closing drawers, porcelain bench, includes space between the bench and tall cabinets. Appliances included: oven, micro, ceramic hob, extractor hood, fridge and Bosch brand dishwasher or similar. Outside is the 40m2 pool surrounded by a large terrace and low-maintenance designer gardens with automatic irrigation. In addition, the villa also has a large stamped concrete parking lot, covered by a high-quality canvas awning. Benissa is located towards the northern end of the Costa Blanca, just off the A-7 Motorway; the trip to and from Alicante airport takes just over one hour. The town is small, but enchanting with its medieval architecture and charming plazas. Although only 5 km distance from the sea – as the crow flies, the nearest beaches by road are approximately 11 km away and the seaside towns of Calpe (to the south) and Moraira (to the north east) are approximately 12 km distance. The views of the Mediterranean, the weather, wild nature, the quality of the light, the towns architecture, Benissa will seduce you. Alicante airport located 1 hour away.

# GARDEN AND TERRACES

- Open terrace Private garden