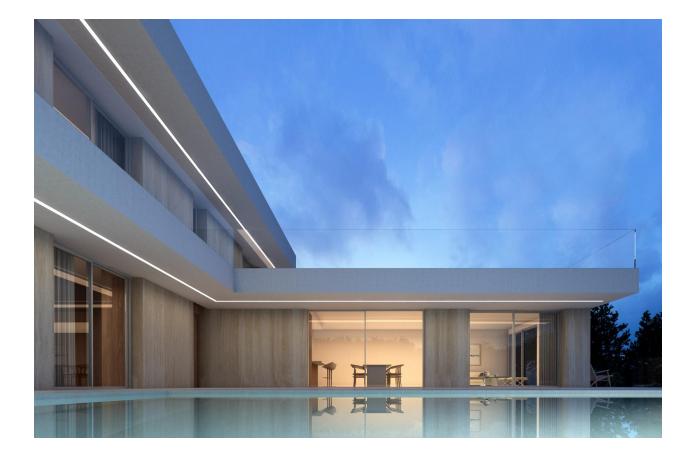

#### DESCRIPTION

NEW BUILD VILLA WITH THE SEA VIEWS IN BENISSA New Build project on the Benissa coast located very close to the beautiful La Fustera beach and shops, restaurants and services, all less than approximately 300m away. New Build villa exclusive and modern designed with functional architecture creating practical and aesthetically pleasing spaces, is distributed over 3 floors that rise on a 1,040m2 plot with sea views, The villa has three 3 (2 of them en-suite), 3 full bathrooms, a guest toilet and an exterior toilet, a kitchen with an island an open-concept living-dining room creating a unique and open-plan room. Also a large laundry room and multipurpose room. There is the possibility of creating a fourth en-suite bedroom on the basement floor Modern kitchen with laminated or lacquered doors, soft-closing drawers, porcelain bench, includes space between the bench and tall cabinets. Appliances included: oven, micro, ceramic hob, extractor hood, fridge and Bosch brand dishwasher or similar. Outside is the 40m2 pool surrounded by a large terrace and low-maintenance designer gardens with automatic irrigation. In addition, the villa also has a large stamped concrete parking lot, covered by a high-quality canvas awning. Benissa is located towards the northern end of the Costa Blanca, just off the A-7 Motorway; the trip to and from Alicante airport takes just over one hour. The town is small, but enchanting with its medieval architecture and charming plazas. Although only 5 km distance from the sea – as the crow flies, the nearest beaches by road are approximately 11 km away and the seaside towns of Calpe (to the south) and Moraira (to the north east) are approximately 12 km distance. The views of the Mediterranean, the weather, wild nature, the quality of the light, the towns architecture, Benissa will seduce you. Alicante airport located 1 hour away.

## PROPERTY GALLERY

Barranco