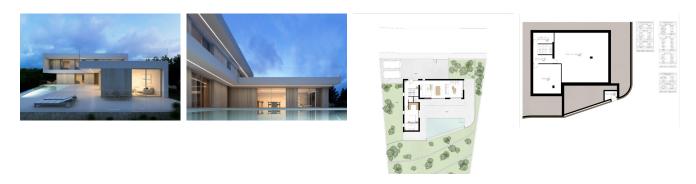

#### DESCRIPTION

NEW BUILD VILLA WITH THE SEA VIEWS IN BENISSA New Build project on the Benissa coast located very close to the beautiful La Fustera beach and shops, restaurants and services, all less than approximately 300m away. New Build villa exclusive and modern designed with functional architecture creating practical and aesthetically pleasing spaces, is distributed over 3 floors that rise on a 1,040m2 plot with sea views, The villa has three 3 (2 of them en-suite), 3 full bathrooms, a guest toilet and an exterior toilet, a kitchen with an island an open-concept living-dining room creating a unique and open-plan room. Also a large laundry room and multipurpose room. There is the possibility of creating a fourth en-suite bedroom on the basement floor Modern kitchen with laminated or lacquered doors, soft-closing drawers, porcelain bench, includes space between the bench and tall cabinets. Appliances included: oven, micro, ceramic hob, extractor hood, fridge and Bosch brand dishwasher or similar. Outside is the 40m2 pool surrounded by a large terrace and low-maintenance designer gardens with automatic irrigation. In addition, the villa also has a large stamped concrete parking lot, covered by a high-quality canvas awning. Benissa is located towards the northern end of the Costa Blanca, just off the A-7 Motorway; the trip to and from Alicante airport takes just over one hour. The town is small, but enchanting with its medieval architecture and charming plazas. Although only 5 km distance from the sea – as the crow flies, the nearest beaches by road are approximately 11 km away and the seaside towns of Calpe (to the south) and Moraira (to the north east) are approximately 12 km distance. The views of the Mediterranean, the weather, wild nature, the quality of the light, the towns architecture, Benissa will seduce you. Alicante airport located 1 hour away.

## PROPERTY GALLERY

Barranco