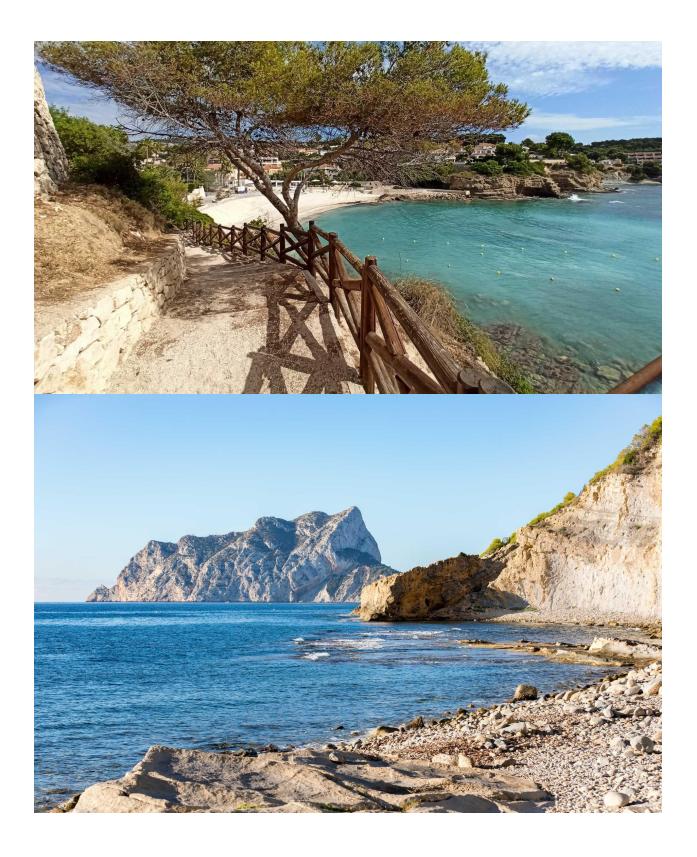

#### DESCRIPTION

NEW BUILD VILLA WITH THE SEA VIEWS IN BENISSA New Build project on the Benissa coast located very close to the beautiful La Fustera beach and shops, restaurants and services, all less than approximately 300m away. New Build villa exclusive and modern designed with functional architecture creating practical and aesthetically pleasing spaces, is distributed over 3 floors that rise on a 1,040m2 plot with sea views, The villa has three 3 (2 of them en-suite), 3 full bathrooms, a guest toilet and an exterior toilet, a kitchen with an island an open-concept living-dining room creating a unique and open-plan room. Also a large laundry room and multipurpose room. There is the possibility of creating a fourth en-suite bedroom on the basement floor Modern kitchen with laminated or lacquered doors, soft-closing drawers, porcelain bench, includes space between the bench and tall cabinets. Appliances included: oven, micro, ceramic hob, extractor hood, fridge and Bosch brand dishwasher or similar. Outside is the 40m2 pool surrounded by a large terrace and low-maintenance designer gardens with automatic irrigation. In addition, the villa also has a large stamped concrete parking lot, covered by a high-quality canvas awning. Benissa is located towards the northern end of the Costa Blanca, just off the A-7 Motorway; the trip to and from Alicante airport takes just over one hour. The town is small, but enchanting with its medieval architecture and charming plazas. Although only 5 km distance from the sea – as the crow flies, the nearest beaches by road are approximately 11 km away and the seaside towns of Calpe (to the south) and Moraira (to the north east) are approximately 12 km distance. The views of the Mediterranean, the weather, wild nature, the quality of the light, the towns architecture, Benissa will seduce you. Alicante airport located 1 hour away.

## VIEWS

• Panoramic views