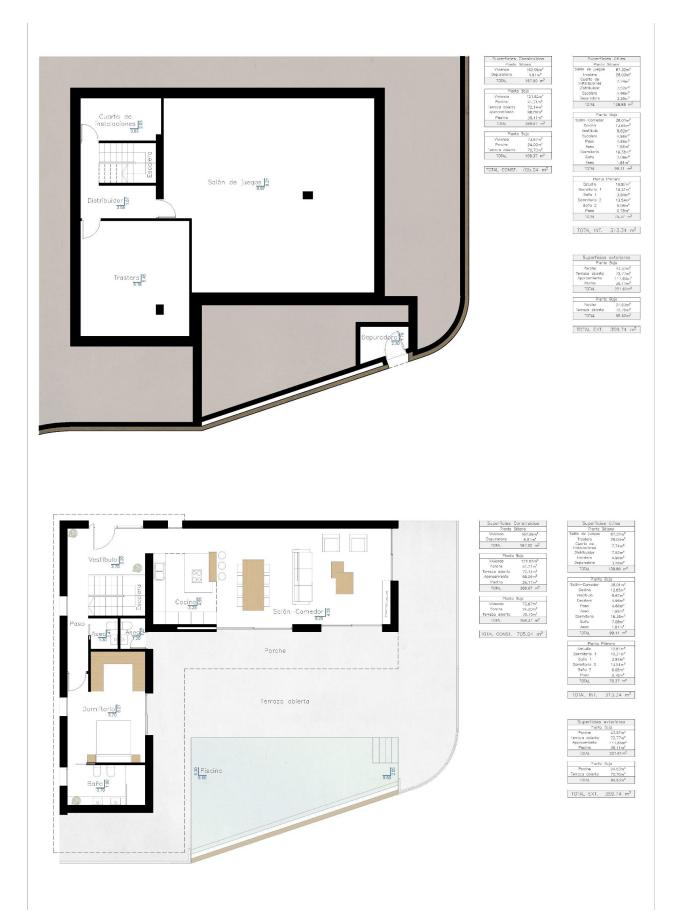

#### DESCRIPTION

NEW BUILD VILLA WITH THE SEA VIEWS IN BENISSA New Build project on the Benissa coast located very close to the beautiful La Fustera beach and shops, restaurants and services, all less than approximately 300m away. New Build villa exclusive and modern designed with functional architecture creating practical and aesthetically pleasing spaces, is distributed over 3 floors that rise on a 1,040m2 plot with sea views, The villa has three 3 (2 of them en-suite), 3 full bathrooms, a guest toilet and an exterior toilet, a kitchen with an island an open-concept living-dining room creating a unique and open-plan room. Also a large laundry room and multipurpose room. There is the possibility of creating a fourth en-suite bedroom on the basement floor Modern kitchen with laminated or lacquered doors, soft-closing drawers, porcelain bench, includes space between the bench and tall cabinets. Appliances included: oven, micro, ceramic hob, extractor hood, fridge and Bosch brand dishwasher or similar. Outside is the 40m2 pool surrounded by a large terrace and low-maintenance designer gardens with automatic irrigation. In addition, the villa also has a large stamped concrete parking lot, covered by a high-quality canvas awning. Benissa is located towards the northern end of the Costa Blanca, just off the A-7 Motorway; the trip to and from Alicante airport takes just over one hour. The town is small, but enchanting with its medieval architecture and charming plazas. Although only 5 km distance from the sea – as the crow flies, the nearest beaches by road are approximately 11 km away and the seaside towns of Calpe (to the south) and Moraira (to the north east) are approximately 12 km distance. The views of the Mediterranean, the weather, wild nature, the quality of the light, the towns architecture, Benissa will seduce you. Alicante airport located 1 hour away.