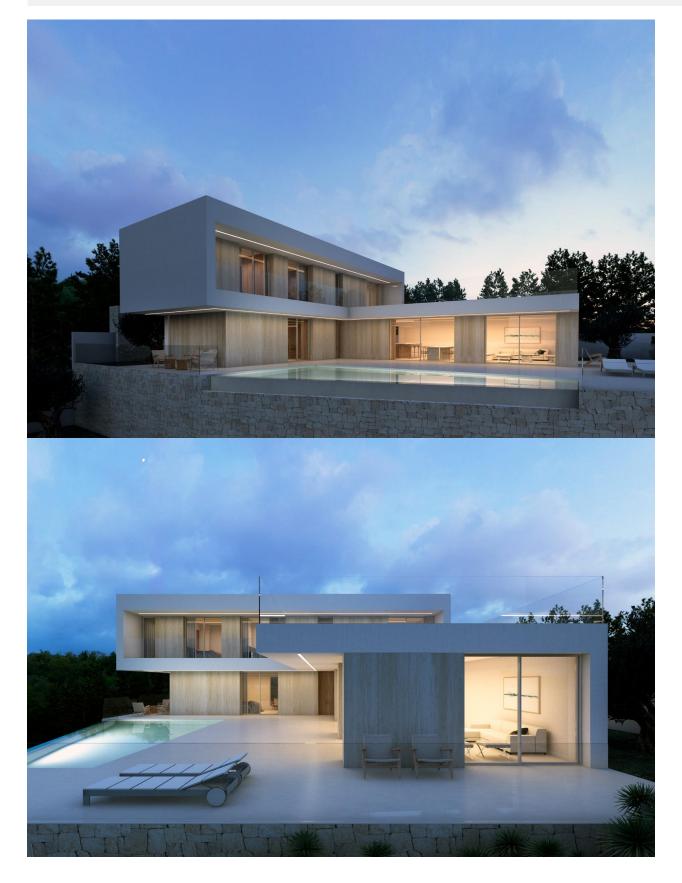

#### DESCRIPTION

NEW BUILD VILLA WITH THE SEA VIEWS IN BENISSA New Build project on the Benissa coast located very close to the beautiful La Fustera beach and shops, restaurants and services, all less than approximately 300m away. New Build villa exclusive and modern designed with functional architecture creating practical and aesthetically pleasing spaces, is distributed over 3 floors that rise on a 1,040m2 plot with sea views, The villa has three 3 (2 of them en-suite), 3 full bathrooms, a guest toilet and an exterior toilet, a kitchen with an island an open-concept living-dining room creating a unique and open-plan room. Also a large laundry room and multipurpose room. There is the possibility of creating a fourth en-suite bedroom on the basement floor Modern kitchen with laminated or lacquered doors, soft-closing drawers, porcelain bench, includes space between the bench and tall cabinets. Appliances included: oven, micro, ceramic hob, extractor hood, fridge and Bosch brand dishwasher or similar. Outside is the 40m2 pool surrounded by a large terrace and low-maintenance designer gardens with automatic irrigation. In addition, the villa also has a large stamped concrete parking lot, covered by a high-quality canvas awning. Benissa is located towards the northern end of the Costa Blanca, just off the A-7 Motorway; the trip to and from Alicante airport takes just over one hour. The town is small, but enchanting with its medieval architecture and charming plazas. Although only 5 km distance from the sea – as the crow flies, the nearest beaches by road are approximately 11 km away and the seaside towns of Calpe (to the south) and Moraira (to the north east) are approximately 12 km distance. The views of the Mediterranean, the weather, wild nature, the quality of the light, the towns architecture, Benissa will seduce you. Alicante airport located 1 hour away.

## PROPERTY GALLERY

Barranco