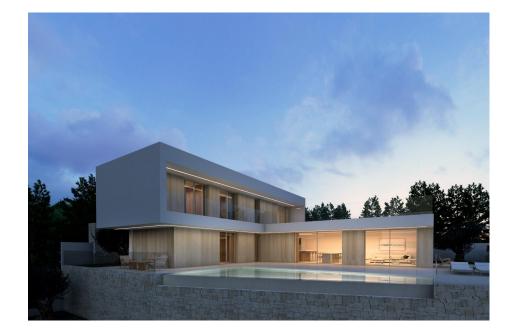

#### DESCRIPTION

NEW BUILD VILLA WITH THE SEA VIEWS IN BENISSA New Build project on the Benissa coast located very close to the beautiful La Fustera beach and shops, restaurants and services, all less than approximately 300m away. New Build villa exclusive and modern designed with functional architecture creating practical and aesthetically pleasing spaces, is distributed over 3 floors that rise on a 1,040m2 plot with sea views, The villa has three 3 (2 of them en-suite), 3 full bathrooms, a guest toilet and an exterior toilet, a kitchen with an island an open-concept living-dining room creating a unique and open-plan room. Also a large laundry room and multipurpose room. There is the possibility of creating a fourth en-suite bedroom on the basement floor Modern kitchen with laminated or lacquered doors, soft-closing drawers, porcelain bench, includes space between the bench and tall cabinets. Appliances included: oven, micro, ceramic hob, extractor hood, fridge and Bosch brand dishwasher or similar. Outside is the 40m2 pool surrounded by a large terrace and low-maintenance designer gardens with automatic irrigation. In addition, the villa also has a large stamped concrete parking lot, covered by a high-quality canvas awning. Benissa is located towards the northern end of the Costa Blanca, just off the A-7 Motorway; the trip to and from Alicante airport takes just over one hour. The town is small, but enchanting with its medieval architecture and charming plazas. Although only 5 km distance from the sea – as the crow flies, the nearest beaches by road are approximately 11 km away and the seaside towns of Calpe (to the south) and Moraira (to the north east) are approximately 12 km distance. The views of the Mediterranean, the weather, wild nature, the quality of the light, the towns architecture, Benissa will seduce you. Alicante airport located 1 hour away.

## PROPERTY GALLERY

Barranco