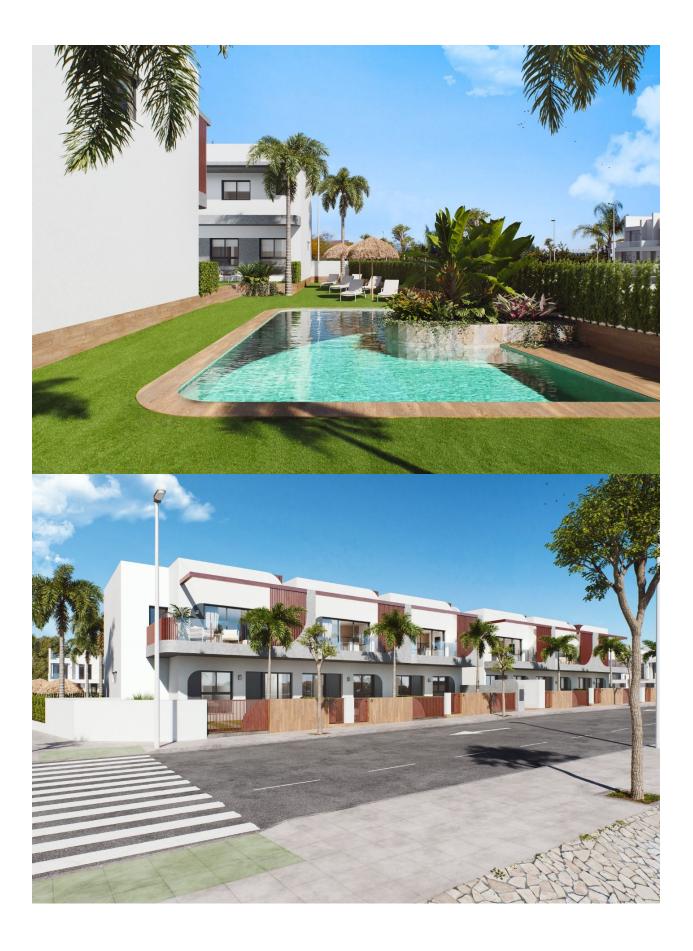

#### **DESCRIPTION**

NEW BUILD RESIDENTIAL COMPLEX IN PILAR DE LA HORADADA New Build beautiful residential of 24 apartments, designed and conceived to live with maximum comfort in a privileged location surrounded by all kinds of services and only 4km from the sea. These properties consist of 2 or 3 bedrooms, 2 bathrooms, open plan kitchen with the lounge area, fitted wardrobes. This ground floor apartment has a with private garden. All properties has parking space. The residential complex has an excellent communal area with a swimming pool and an outdoor swimming pool. Pilar de la Horadada is a typical Spanish village in the most southern part of the Costa Blanca. The large main street has supermarkets, lots of shops, restaurants and bars and some lovely squares. The beautiful beaches of Torre de la Horadada and Mil Palmeras with fine sand promenade is just 5 minutes away. In Pilar de la Horadada there is also a well-developed cycling and walking path network, and there is also a large offer of various sports activities. Lo Romero 18 hole golf course is just a short drive from town. The airports of Corvera (Murcia) and Alicante are respectively 40 and 55 minutes

# GARDEN AND TERRACES

- Open terrace
- Fenced
- Private garden