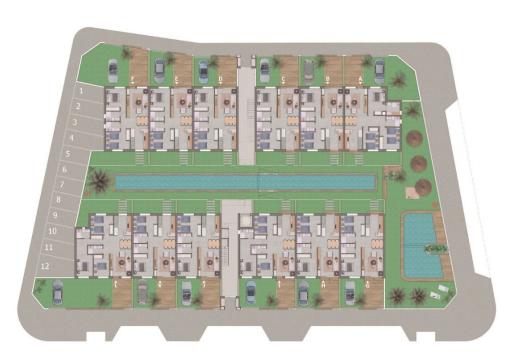

#### **DESCRIPTION**

NEW BUILD RESIDENTIAL COMPLEX IN PILAR DE LA HORADADA New Build beautiful residential of 24 apartments, designed and conceived to live with maximum comfort in a privileged location surrounded by all kinds of services and only 4km from the sea. These properties consist of 2 or 3 bedrooms, 2 bathrooms, open plan kitchen with the lounge area, fitted wardrobes. This ground floor apartment has a with private garden. All properties has parking space. The residential complex has an excellent communal area with a swimming pool and an outdoor swimming pool. Pilar de la Horadada is a typical Spanish village in the most southern part of the Costa Blanca. The large main street has supermarkets, lots of shops, restaurants and bars and some lovely squares. The beautiful beaches of Torre de la Horadada and Mil Palmeras with fine sand promenade is just 5 minutes away. In Pilar de la Horadada there is also a well-developed cycling and walking path network, and there is also a large offer of various sports activities. Lo Romero 18 hole golf course is just a short drive from town. The airports of Corvera (Murcia) and Alicante are respectively 40 and 55 minutes