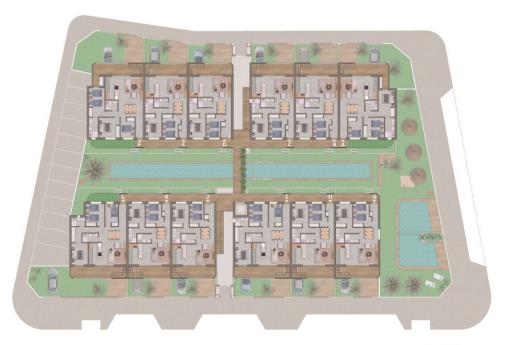

#### **DESCRIPTION**

NEW BUILD RESIDENTIAL COMPLEX IN PILAR DE LA HORADADA New Build beautiful residential of 24 apartments, designed and conceived to live with maximum comfort in a privileged location surrounded by all kinds of services and only 4km from the sea. These properties consist of 2 or 3 bedrooms, 2 bathrooms, open plan kitchen with the lounge area, fitted wardrobes. This ground floor apartment has a with private garden. All properties has parking space. The residential complex has an excellent communal area with a swimming pool and an outdoor swimming pool. Pilar de la Horadada is a typical Spanish village in the most southern part of the Costa Blanca. The large main street has supermarkets, lots of shops, restaurants and bars and some lovely squares. The beautiful beaches of Torre de la Horadada and Mil Palmeras with fine sand promenade is just 5 minutes away. In Pilar de la Horadada there is also a well-developed cycling and walking path network, and there is also a large offer of various sports activities. Lo Romero 18 hole golf course is just a short drive from town. The airports of Corvera (Murcia) and Alicante are respectively 40 and 55 minutes