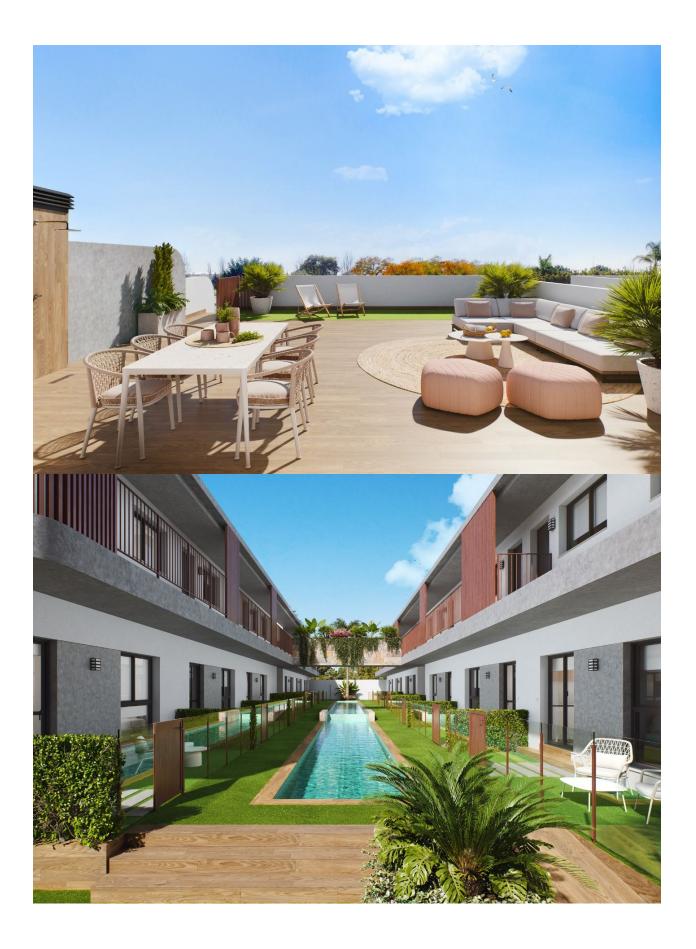

#### **DESCRIPTION**

NEW BUILD RESIDENTIAL COMPLEX IN PILAR DE LA HORADADA New Build beautiful residential of 24 apartments, designed and conceived to live with maximum comfort in a privileged location surrounded by all kinds of services and only 4km from the sea. These properties consist of 2 or 3 bedrooms, 2 bathrooms, open plan kitchen with the lounge area, fitted wardrobes. This ground floor apartment has a with private garden. All properties has parking space. The residential complex has an excellent communal area with a swimming pool and an outdoor swimming pool. Pilar de la Horadada is a typical Spanish village in the most southern part of the Costa Blanca. The large main street has supermarkets, lots of shops, restaurants and bars and some lovely squares. The beautiful beaches of Torre de la Horadada and Mil Palmeras with fine sand promenade is just 5 minutes away. In Pilar de la Horadada there is also a well-developed cycling and walking path network, and there is also a large offer of various sports activities. Lo Romero 18 hole golf course is just a short drive from town. The airports of Corvera (Murcia) and Alicante are respectively 40 and 55 minutes

# GARDEN AND TERRACES

- Open terrace
- Fenced
- Private garden