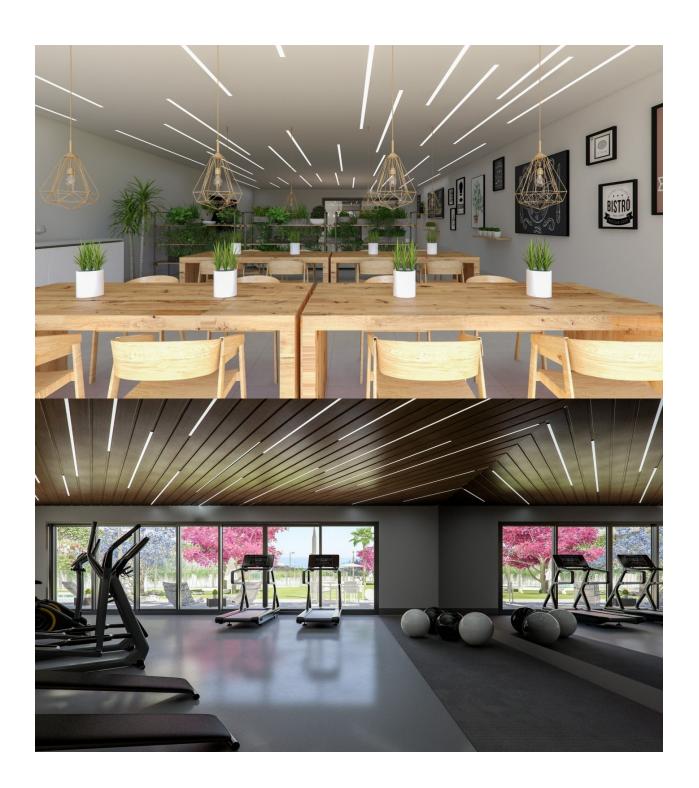

the garden inside it and the huge terraces of the houses make this residential a beautiful architectural landmark in the Mediterranean. You can count on green areas to walk and sunbathe. In the common areas there is a large indoor heated pool, a chill out space on the roof, as well as the sports area to enjoy outdoor exercise, a gym, children's play area and a large outdoor pool next to a smaller one for children and a gourmet room. And since we know that you will love taking bike rides in the area, we have reserved a space to store your bikes. Residents will enjoy a fully accessible premium residential for people with reduced mobility and with the guarantee of living in a space protected by private security. Just 1000m from the beach and a short drive from shopping centres, famous golf courses, restaurants with exquisite cuisine and large cities such as Alicante or Murcia 1 hour away. And all this in a climate with 300 days of sunshine a year and an average annual temperature of almost 20°C. The perfect place for your holidays or to establish your permanent residence.