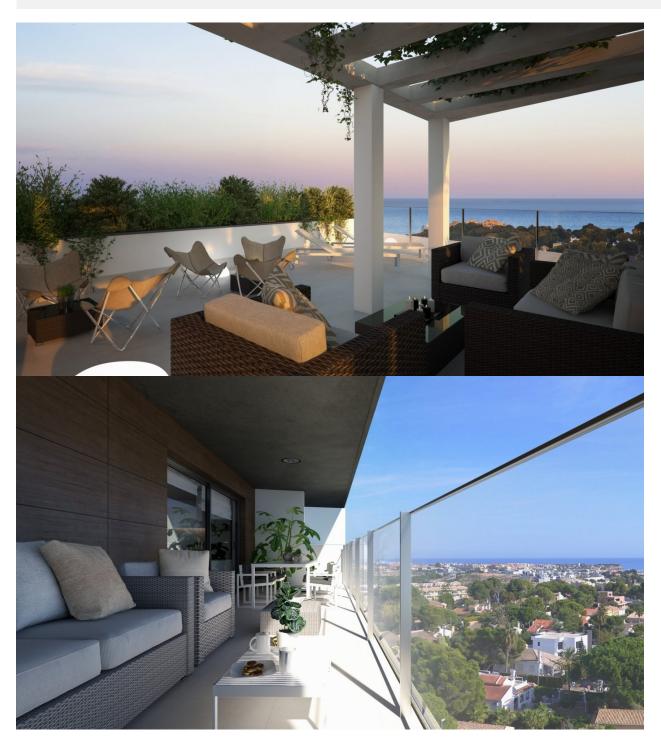

#### **DESCRIPTION**

NEW BUILD LUXURY PENTHOUSE APARTMENT IN CAMPOAMOR !!! - only 1km from the beach! This 109m2 penthouse apartment consists of 2 bedrooms, 2 bathrooms, 38m2 terrace, a kitchen equipped with modern appliances, all of which are designed for the enjoyment of the whole family. Living in this residential is to feel the Mediterranean in each room of the house. Imagine a place where the sea and nature become the protagonists of an incredible story: yours. Imagine an environment where you can unleash your imagination and live a thousand adventures by land sea. Welcome to this new Residential in Campoamor, the home where you can live the life you have always dreamed of with the most beautiful horizon in the background: the Mediterranean. The Residencial is located in the highest part of Campoamor, very close to La Glea beach and the marina. Residents will enjoy spacious terraces, ocean and nature views, and beautiful ornamental gardens. A contemporary and modern architectural design that offers exclusive homes with top quality finishes, merging spaciousness and new technologies in terms of efficiency and construction. Its imposing façade, the balance of its forms,

the garden inside it and the huge terraces of the houses make this residential a beautiful architectural landmark in the Mediterranean. You can count on green areas to walk and sunbathe. In the common areas there is a large indoor heated pool, a chill out space on the roof, as well as the sports area to enjoy outdoor exercise, a gym, children's play area and a large outdoor pool next to a smaller one for children and a gourmet room. And since we know that you will love taking bike rides in the area, we have reserved a space to store your bikes. Residents will enjoy a fully accessible premium residential for people with reduced mobility and with the guarantee of living in a space protected by private security. Just 1000m from the beach and a short drive from shopping centres, famous golf courses, restaurants with exquisite cuisine and large cities such as Alicante or Murcia 1 hour away. And all this in a climate with 300 days of sunshine a year and an average annual temperature of almost 20°C. The perfect place for your holidays or to establish your permanent residence.

## **VIEWS**

- Panoramic views
- Sea views

#### **GARDEN AND TERRACES**

• Equipped kitchen

- Open terrace
- Fruit trees
- Palm trees • Play Ground
- Landscaped
- Fenced
- Communal Garden