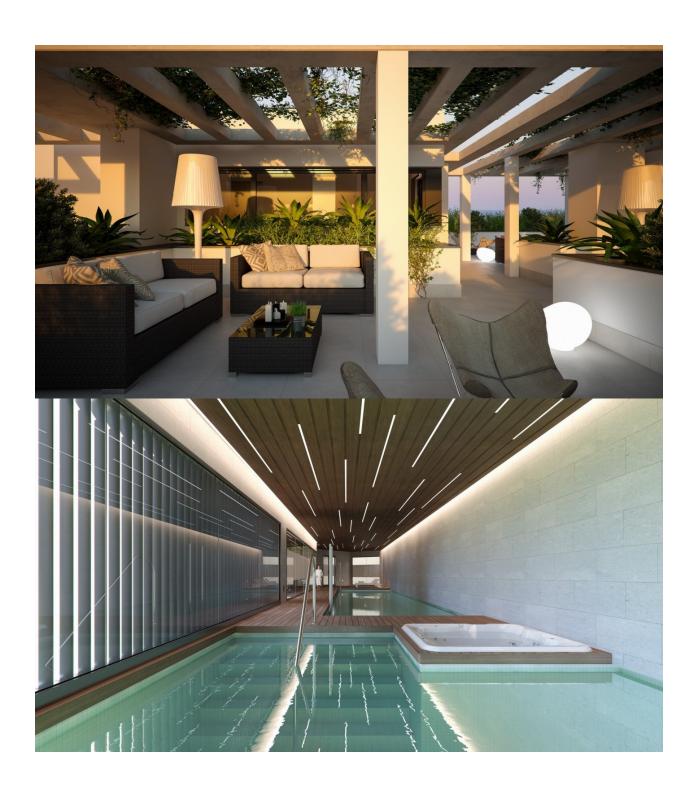

the garden inside it and the huge terraces of the houses make this residential a beautiful architectural landmark in the Mediterranean. You can count on green areas to walk and sunbathe. In the common areas there is a large indoor heated pool, a chill out space on the roof, as well as the sports area to enjoy outdoor exercise, a gym, children's play area and a large outdoor pool next to a smaller one for children and a gourmet room. And since we know that you will love taking bike rides in the area, we have reserved a space to store your bikes. Residents will enjoy a fully accessible premium residential for people with reduced mobility and with the guarantee of living in a space protected by private security. Just 1000m from the beach and a short drive from shopping centres, famous golf courses, restaurants with exquisite cuisine and large cities such as Alicante or Murcia 1 hour away. And all this in a climate with 300 days of sunshine a year and an average annual temperature of almost 20°C. The perfect place for your holidays or to establish your permanent residence.