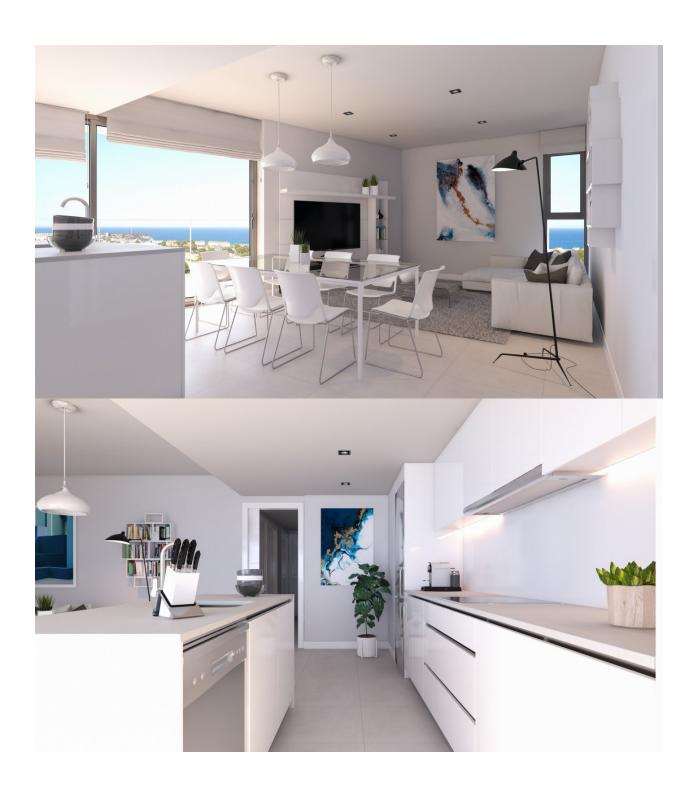

#### **DESCRIPTION**

NEW BUILD LUXURY PENTHOUSE APARTMENT IN CAMPOAMOR !!! - only 1km from the beach! This 109m2 penthouse apartment consists of 2 bedrooms, 2 bathrooms, 38m2 terrace, a kitchen equipped with modern appliances, all of which are designed for the enjoyment of the whole family. Living in this residential is to feel the Mediterranean in each room of the house. Imagine a place where the sea and nature become the protagonists of an incredible story: yours. Imagine an environment where you can unleash your imagination and live a thousand adventures by land sea. Welcome to this new Residential in Campoamor, the home where you can live the life you have always dreamed of with the most beautiful horizon in the background: the Mediterranean. The Residencial is located in the highest part of Campoamor, very close to La Glea beach and the marina. Residents will enjoy spacious terraces, ocean and nature views, and beautiful ornamental gardens. A contemporary and modern architectural design that offers exclusive homes with top quality finishes, merging spaciousness and new technologies in terms of efficiency and construction. Its imposing façade, the balance of its forms,

## **FURNITURE**

**KITCHEN** 

Not furnished

#### **GARDEN AND TERRACES**

• Equipped kitchen

- Open terrace
- Fruit trees
- Palm trees • Play Ground
- Landscaped
- Fenced
- Communal Garden