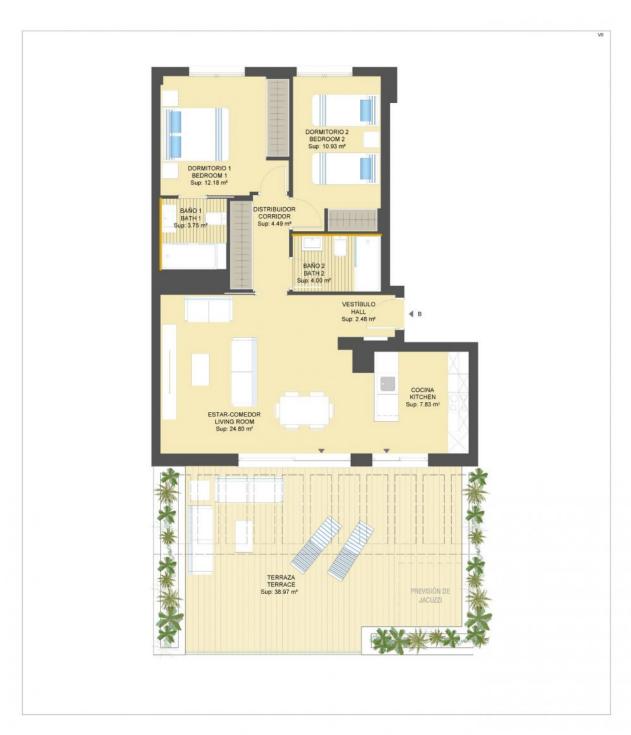

#### **ORIHUELA COSTA (DEHESA DE CAMPOAMOR)**

| INFO              |                                            |
|-------------------|--------------------------------------------|
| PRICE:            | 396.500 €                                  |
| PROPERTY<br>TYPE: | Penthouse                                  |
| CITY:             | Orihuela Costa<br>(Dehesa de<br>Campoamor) |
| BEDROOMS:         | 2                                          |
| Bathrooms:        | 2                                          |
| Build ( m2 ):     | 109                                        |
| Plot ( m2 ):      | -                                          |
| Terrace ( m2 ):   | 40                                         |
| Year:             | -                                          |
| Floor:            | -                                          |
| Floor:            |                                            |

#### **DESCRIPTION**

NEW BUILD LUXURY PENTHOUSE APARTMENT IN CAMPOAMOR !!! - only 1km from the beach! This 109m2 penthouse apartment consists of 2 bedrooms, 2 bathrooms, 38m2 terrace, a kitchen equipped with modern appliances, all of which are designed for the enjoyment of the whole family. Living in this residential is to feel the Mediterranean in each room of the house. Imagine a place where the sea and nature become the protagonists of an incredible story: yours. Imagine an environment where you can unleash your imagination and live a thousand adventures by land sea. Welcome to this new Residential in Campoamor, the home where you can live the life you have always dreamed of with the most beautiful horizon in the background: the Mediterranean. The Residencial is located in the highest part of Campoamor, very close to La Glea beach and the marina. Residents will enjoy spacious terraces, ocean and nature views, and beautiful ornamental gardens. A contemporary and modern architectural design that offers exclusive homes with top quality finishes, merging spaciousness and new technologies in terms of efficiency and construction. Its imposing façade, the balance of its forms,