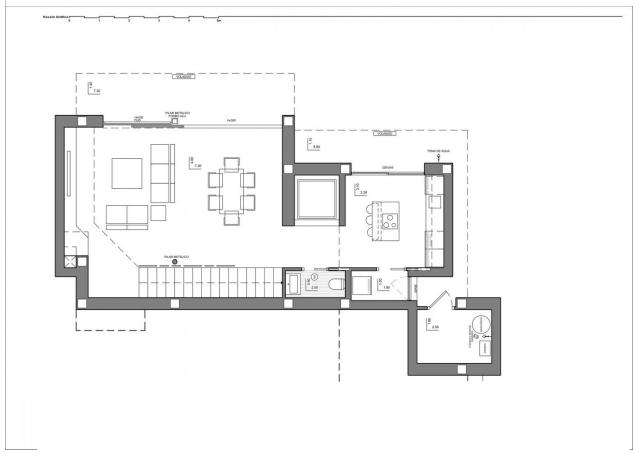

#### **DESCRIPTION**

NEW BUILD LUXURY VILLA IN CUMBRE DEL SOL New Build villa located on a plot situated in exclusive area of Residential Resort Cumbre del Sol, on an elevated plot that allows the property to enjoy a view of both the sea and the inland Costa Blanca North. The luxury villa with garden and private swimming pool is distributed over three floors, the access located on the top floor, where we have the parking and the lift that connects the entire house. On the middle floor are located the bedrooms, a total of 3 bedrooms all with access to terrace, a luxury to wake up going out to the terrace to breathe fresh air and start the day watching the Mediterranean. The ground floor, a large living area full of light, conected to the kitchen and the exterior, which makes this room the heart of the house. The outdoor spaces of this luxury villa have been taken care of in detail, a garden adapted to the plot, with terraced walls that generate various spaces and levels, and a large terrace with an infinity pool that merges with the sea, are its most characteristic elements. Villa located in one of the most exclusive areas of the Cumbre del Sol Residential Resort, a paradise facing the Mediterranean. With an enviable location, next to spectacular coves and beaches, surrounded by nature, with a unique gastronomy and leisure offer, well connected to two