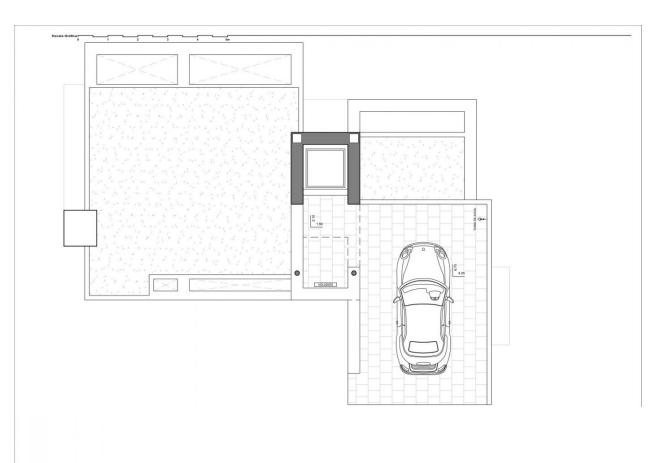

#### **DESCRIPTION**

NEW BUILD LUXURY VILLA IN CUMBRE DEL SOL New Build villa located on a plot situated in exclusive area of Residential Resort Cumbre del Sol, on an elevated plot that allows the property to enjoy a view of both the sea and the inland Costa Blanca North. The luxury villa with garden and private swimming pool is distributed over three floors, the access located on the top floor, where we have the parking and the lift that connects the entire house. On the middle floor are located the bedrooms, a total of 3 bedrooms all with access to terrace, a luxury to wake up going out to the terrace to breathe fresh air and start the day watching the Mediterranean. The ground floor, a large living area full of light, conected to the kitchen and the exterior, which makes this room the heart of the house. The outdoor spaces of this luxury villa have been taken care of in detail, a garden adapted to the plot, with terraced walls that generate various spaces and levels, and a large terrace with an infinity pool that merges with the sea, are its most characteristic elements. Villa located in one of the most exclusive areas of the Cumbre del Sol Residential Resort, a paradise facing the Mediterranean. With an enviable location, next to spectacular coves and beaches, surrounded by nature, with a unique gastronomy and leisure offer, well connected to two