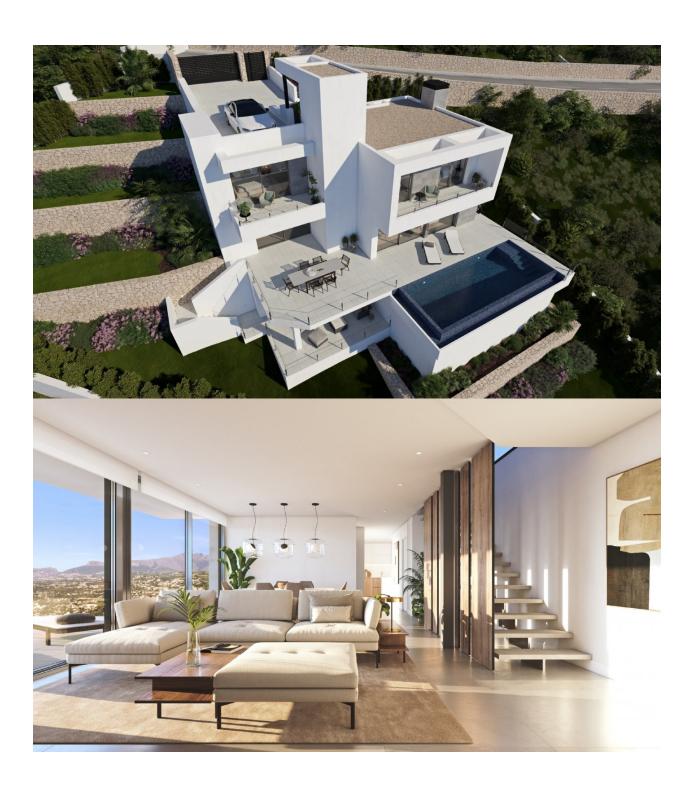

#### **DESCRIPTION**

NEW BUILD LUXURY VILLA IN CUMBRE DEL SOL New Build villa located on a plot situated in exclusive area of Residential Resort Cumbre del Sol, on an elevated plot that allows the property to enjoy a view of both the sea and the inland Costa Blanca North. The luxury villa with garden and private swimming pool is distributed over three floors, the access located on the top floor, where we have the parking and the lift that connects the entire house. On the middle floor are located the bedrooms, a total of 3 bedrooms all with access to terrace, a luxury to wake up going out to the terrace to breathe fresh air and start the day watching the Mediterranean. The ground floor, a large living area full of light, conected to the kitchen and the exterior, which makes this room the heart of the house. The outdoor spaces of this luxury villa have been taken care of in detail, a garden adapted to the plot, with terraced walls that generate various spaces and levels, and a large terrace with an infinity pool that merges with the sea, are its most characteristic elements. Villa located in one of the most exclusive areas of the Cumbre del Sol Residential Resort, a paradise facing the Mediterranean. With an enviable location, next to spectacular coves and beaches, surrounded by nature, with a unique gastronomy and leisure offer, well connected to two

# PROPERTY GALLERY

"OUR EXPERIENCE IS YOUR GUARANTEE"