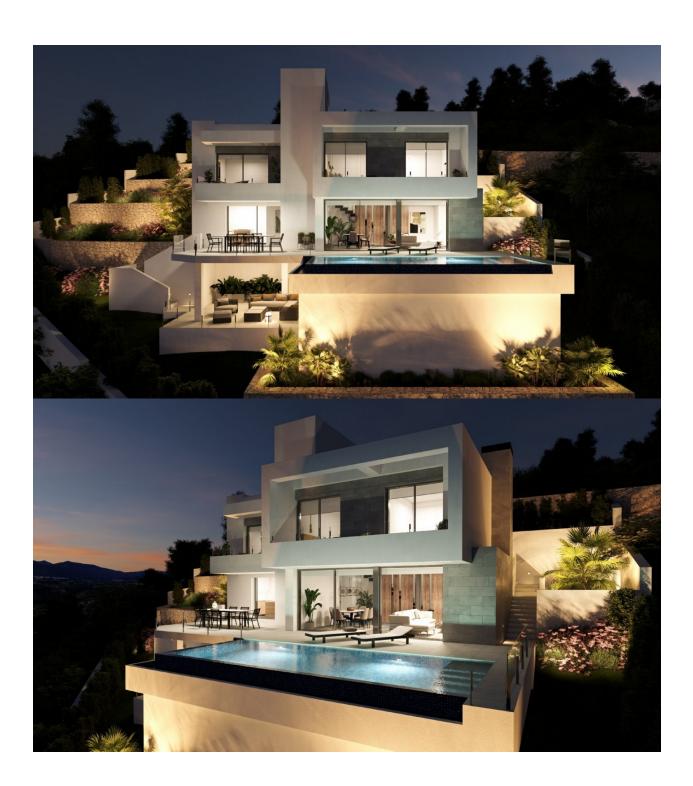

#### **DESCRIPTION**

NEW BUILD LUXURY VILLA IN CUMBRE DEL SOL New Build villa located on a plot situated in exclusive area of Residential Resort Cumbre del Sol, on an elevated plot that allows the property to enjoy a view of both the sea and the inland Costa Blanca North. The luxury villa with garden and private swimming pool is distributed over three floors, the access located on the top floor, where we have the parking and the lift that connects the entire house. On the middle floor are located the bedrooms, a total of 3 bedrooms all with access to terrace, a luxury to wake up going out to the terrace to breathe fresh air and start the day watching the Mediterranean. The ground floor, a large living area full of light, conected to the kitchen and the exterior, which makes this room the heart of the house. The outdoor spaces of this luxury villa have been taken care of in detail, a garden adapted to the plot, with terraced walls that generate various spaces and levels, and a large terrace with an infinity pool that merges with the sea, are its most characteristic elements. Villa located in one of the most exclusive areas of the Cumbre del Sol Residential Resort, a paradise facing the Mediterranean. With an enviable location, next to spectacular coves and beaches, surrounded by nature, with a unique gastronomy and leisure offer, well connected to two

international airports less than 100 km away, and strategically located between Alicante and Valencia city, a paradise on the Coast White North. Residential is part of the Cumbre del Sol urbanization, so the homes that are located in it enjoy all the services that a consolidated urbanization such as Cumbre del Sol offers, which has a commercial area with a supermarket, hairdresser, pharmacy, bars and restaurants, Lady Elizabeth International School and a diverse sports offer with tennis and paddle courts, hiking trails, equestrian centre, without forgetting Moraig Beach with beach bars and Llebeig and Los Tiestos coves, coves of Great beauty and charm. And all the catering and leisure offer of Benitachell and the municipalities of Xàbia (just 7 km away) and Teulada-Moraira (just 4 km away), all of them tourist municipalities of recognized international prestige, and at an equidistant distance from Alicante and Valencia city.