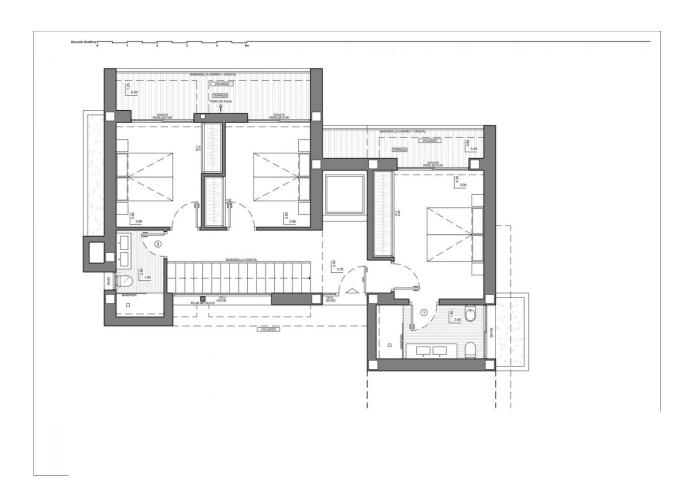

#### **DESCRIPTION**

NEW BUILD LUXURY VILLA IN CUMBRE DEL SOL New Build villa located on a plot situated in exclusive area of Residential Resort Cumbre del Sol, on an elevated plot that allows the property to enjoy a view of both the sea and the inland Costa Blanca North. The luxury villa with garden and private swimming pool is distributed over three floors, the access located on the top floor, where we have the parking and the lift that connects the entire house. On the middle floor are located the bedrooms, a total of 3 bedrooms all with access to terrace, a luxury to wake up going out to the terrace to breathe fresh air and start the day watching the Mediterranean. The ground floor, a large living area full of light, conected to the kitchen and the exterior, which makes this room the heart of the house. The outdoor spaces of this luxury villa have been taken care of in detail, a garden adapted to the plot, with terraced walls that generate various spaces and levels, and a large terrace with an infinity pool that merges with the sea, are its most characteristic elements. Villa located in one of the most exclusive areas of the Cumbre del Sol Residential Resort, a paradise facing the Mediterranean. With an enviable location, next to spectacular coves and beaches, surrounded by nature, with a unique gastronomy and leisure offer, well connected to two