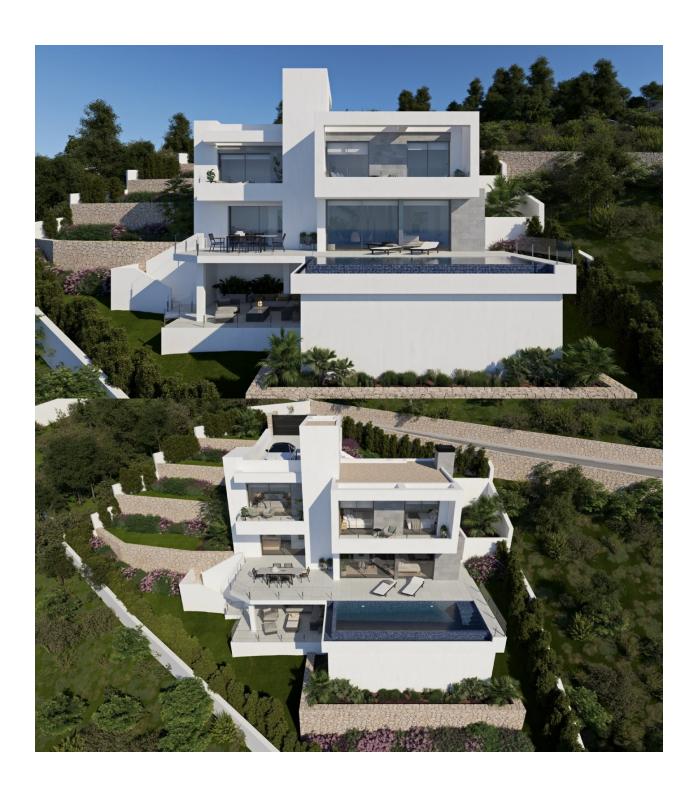

#### **DESCRIPTION**

NEW BUILD LUXURY VILLA IN CUMBRE DEL SOL New Build villa located on a plot situated in exclusive area of Residential Resort Cumbre del Sol, on an elevated plot that allows the property to enjoy a view of both the sea and the inland Costa Blanca North. The luxury villa with garden and private swimming pool is distributed over three floors, the access located on the top floor, where we have the parking and the lift that connects the entire house. On the middle floor are located the bedrooms, a total of 3 bedrooms all with access to terrace, a luxury to wake up going out to the terrace to breathe fresh air and start the day watching the Mediterranean. The ground floor, a large living area full of light, conected to the kitchen and the exterior, which makes this room the heart of the house. The outdoor spaces of this luxury villa have been taken care of in detail, a garden adapted to the plot, with terraced walls that generate various spaces and levels, and a large terrace with an infinity pool that merges with the sea, are its most characteristic elements. Villa located in one of the most exclusive areas of the Cumbre del Sol Residential Resort, a paradise facing the Mediterranean. With an enviable location, next to spectacular coves and beaches, surrounded by nature, with a unique gastronomy and leisure offer, well connected to two

# PROPERTY GALLERY

"OUR EXPERIENCE IS YOUR GUARANTEE"