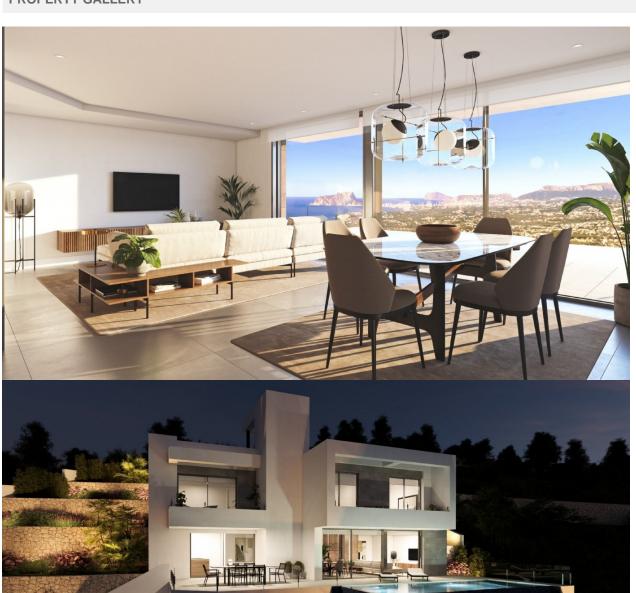

#### **DESCRIPTION**

NEW BUILD LUXURY VILLA IN CUMBRE DEL SOL New Build villa located on a plot situated in exclusive area of Residential Resort Cumbre del Sol, on an elevated plot that allows the property to enjoy a view of both the sea and the inland Costa Blanca North. The luxury villa with garden and private swimming pool is distributed over three floors, the access located on the top floor, where we have the parking and the lift that connects the entire house. On the middle floor are located the bedrooms, a total of 3 bedrooms all with access to terrace, a luxury to wake up going out to the terrace to breathe fresh air and start the day watching the Mediterranean. The ground floor, a large living area full of light, conected to the kitchen and the exterior, which makes this room the heart of the house. The outdoor spaces of this luxury villa have been taken care of in detail, a garden adapted to the plot, with terraced walls that generate various spaces and levels, and a large terrace with an infinity pool that merges with the sea, are its most characteristic elements. Villa located in one of the most exclusive areas of the Cumbre del Sol Residential Resort, a paradise facing the Mediterranean. With an enviable location, next to spectacular coves and beaches, surrounded by nature, with a unique gastronomy and leisure offer, well connected to two

# PROPERTY GALLERY

"OUR EXPERIENCE IS YOUR GUARANTEE"