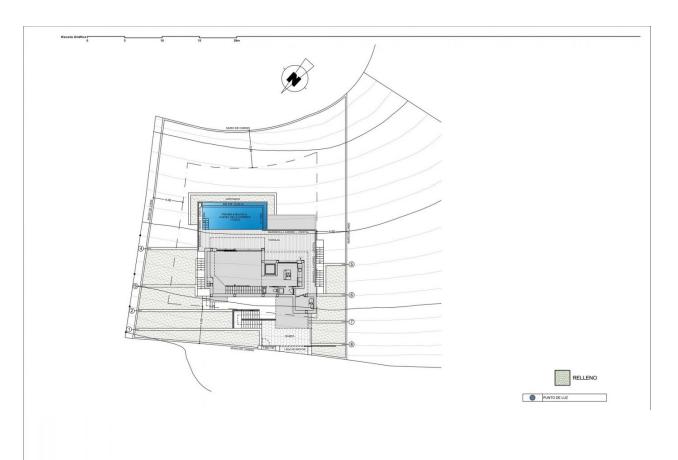

#### **DESCRIPTION**

NEW BUILD LUXURY VILLA IN CUMBRE DEL SOL New Build villa located on a plot situated in exclusive area of Residential Resort Cumbre del Sol, on an elevated plot that allows the property to enjoy a view of both the sea and the inland Costa Blanca North. The luxury villa with garden and private swimming pool is distributed over three floors, the access located on the top floor, where we have the parking and the lift that connects the entire house. On the middle floor are located the bedrooms, a total of 3 bedrooms all with access to terrace, a luxury to wake up going out to the terrace to breathe fresh air and start the day watching the Mediterranean. The ground floor, a large living area full of light, conected to the kitchen and the exterior, which makes this room the heart of the house. The outdoor spaces of this luxury villa have been taken care of in detail, a garden adapted to the plot, with terraced walls that generate various spaces and levels, and a large terrace with an infinity pool that merges with the sea, are its most characteristic elements. Villa located in one of the most exclusive areas of the Cumbre del Sol Residential Resort, a paradise facing the Mediterranean. With an enviable location, next to spectacular coves and beaches, surrounded by nature, with a unique gastronomy and leisure offer, well connected to two