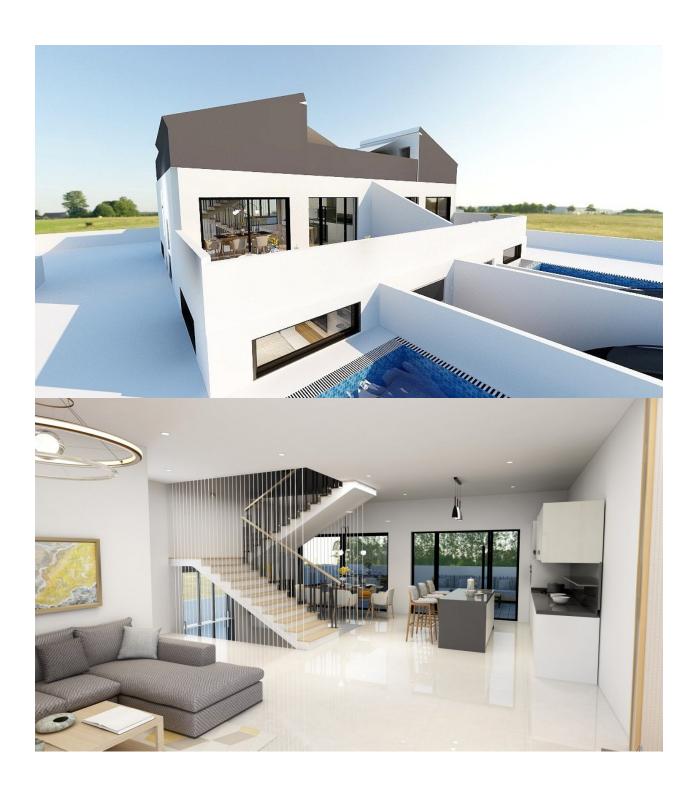

## **DESCRIPTION**

NEW BUILD SEMI-DETACHED VILLAS IN LA NUCIA New Build 2 semidetached villas in La Nucia. New Build semi-detached villas with semibasement has 3 bedrooms, 3 bathrooms, open plan kitchen with the lounge area, fitted wardrobes, private garden with the parking space, terrace and solarium. An options for a private pool at an extra cost. Villas located in an exclusive area of great quality and with all the comforts; terrace, solarium, private garage, garden areas, urbanization, pool and everything you can imagine. La Nucía is a municipality in the comarca of Marina Baixa, Alicante. It borders the municipalities of Altea, Callosa d'En Sarrià, Benidorm, Polop and L'Alfàs del Pi. La Nucia is located in a fruit valley between Benidorm and Callosa d'En Sarrià, 3 km from the coast of Altea. The urban centre is on a promontory overlooking the Mediterranean Sea, 51 km north of Alicante and 8 km north of Benidorm. DISTANCES: - Access from highway A. - 5 minutes from Terra Mitica. - 5 minutes from the ELIANS School. - 5 minutes from supermarkets, cafes and all kinds of services. - 10 minutes from Benidorm Beach. - 15 minutes from Playa del Albir. - 20 minutes from Guadalest Castle. -40Km from Alicante-Elche Airport.

## PROPERTY GALLERY

"OUR EXPERIENCE IS YOUR GUARANTEE"