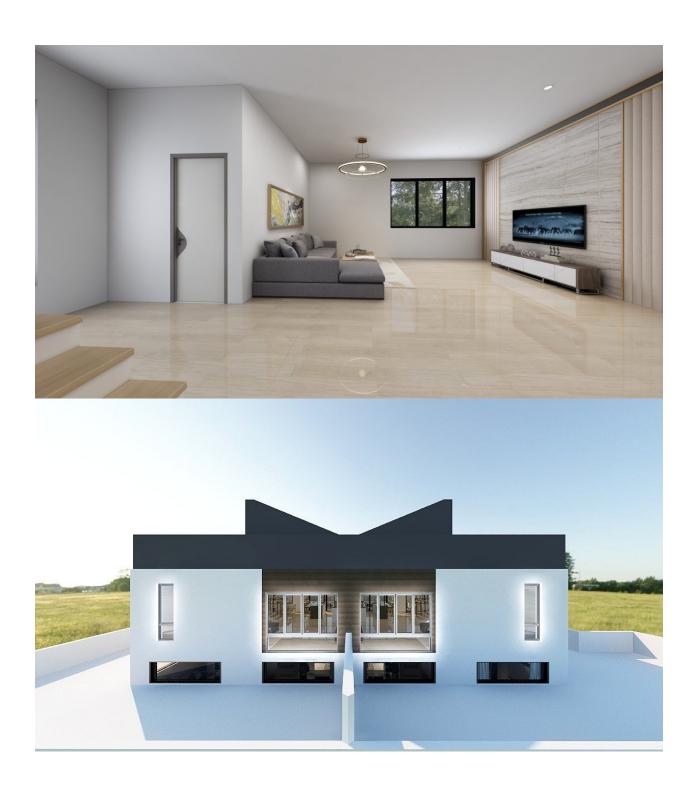

## **DESCRIPTION**

NEW BUILD SEMI-DETACHED VILLAS IN LA NUCIA New Build 2 semidetached villas in La Nucia. New Build semi-detached villas with semibasement has 3 bedrooms, 3 bathrooms, open plan kitchen with the lounge area, fitted wardrobes, private garden with the parking space, terrace and solarium. An options for a private pool at an extra cost. Villas located in an exclusive area of great quality and with all the comforts; terrace, solarium, private garage, garden areas, urbanization, pool and everything you can imagine. La Nucía is a municipality in the comarca of Marina Baixa, Alicante. It borders the municipalities of Altea, Callosa d'En Sarrià, Benidorm, Polop and L'Alfàs del Pi. La Nucia is located in a fruit valley between Benidorm and Callosa d'En Sarrià, 3 km from the coast of Altea. The urban centre is on a promontory overlooking the Mediterranean Sea, 51 km north of Alicante and 8 km north of Benidorm. DISTANCES: - Access from highway A. - 5 minutes from Terra Mitica. - 5 minutes from the ELIANS School. - 5 minutes from supermarkets, cafes and all kinds of services. - 10 minutes from Benidorm Beach. - 15 minutes from Playa del Albir. - 20 minutes from Guadalest Castle. -40Km from Alicante-Elche Airport.

## PROPERTY GALLERY

"OUR EXPERIENCE IS YOUR GUARANTEE"