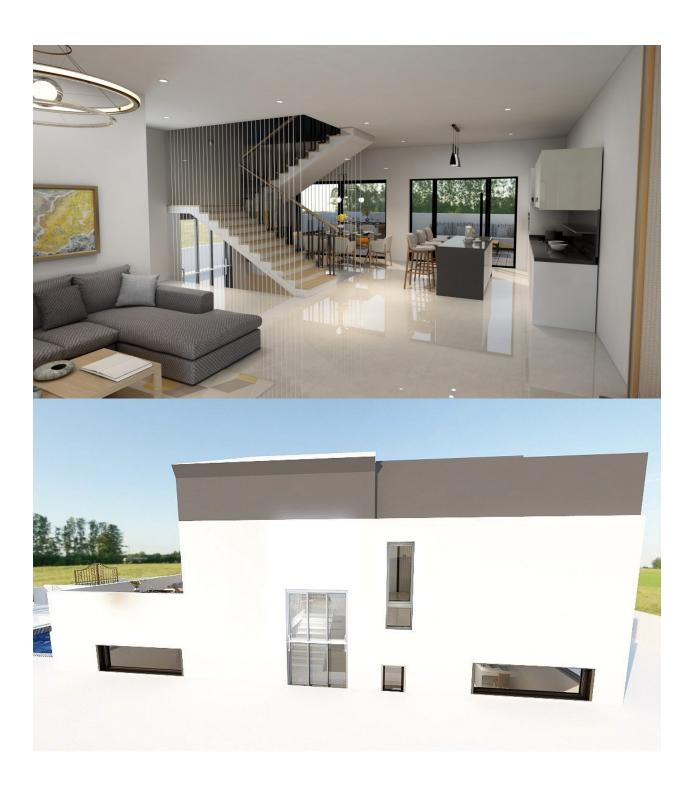

## **DESCRIPTION**

NEW BUILD SEMI-DETACHED VILLAS IN LA NUCIA New Build 2 semidetached villas in La Nucia. New Build semi-detached villas with semibasement has 3 bedrooms, 3 bathrooms, open plan kitchen with the lounge area, fitted wardrobes, private garden with the parking space, terrace and solarium. An options for a private pool at an extra cost. Villas located in an exclusive area of great quality and with all the comforts; terrace, solarium, private garage, garden areas, urbanization, pool and everything you can imagine. La Nucía is a municipality in the comarca of Marina Baixa, Alicante. It borders the municipalities of Altea, Callosa d'En Sarrià, Benidorm, Polop and L'Alfàs del Pi. La Nucia is located in a fruit valley between Benidorm and Callosa d'En Sarrià, 3 km from the coast of Altea. The urban centre is on a promontory overlooking the Mediterranean Sea, 51 km north of Alicante and 8 km north of Benidorm. DISTANCES: - Access from highway A. - 5 minutes from Terra Mitica. - 5 minutes from the ELIANS School. - 5 minutes from supermarkets, cafes and all kinds of services. - 10 minutes from Benidorm Beach. - 15 minutes from Playa del Albir. - 20 minutes from Guadalest Castle. -40Km from Alicante-Elche Airport.

## PROPERTY GALLERY

"OUR EXPERIENCE IS YOUR GUARANTEE"