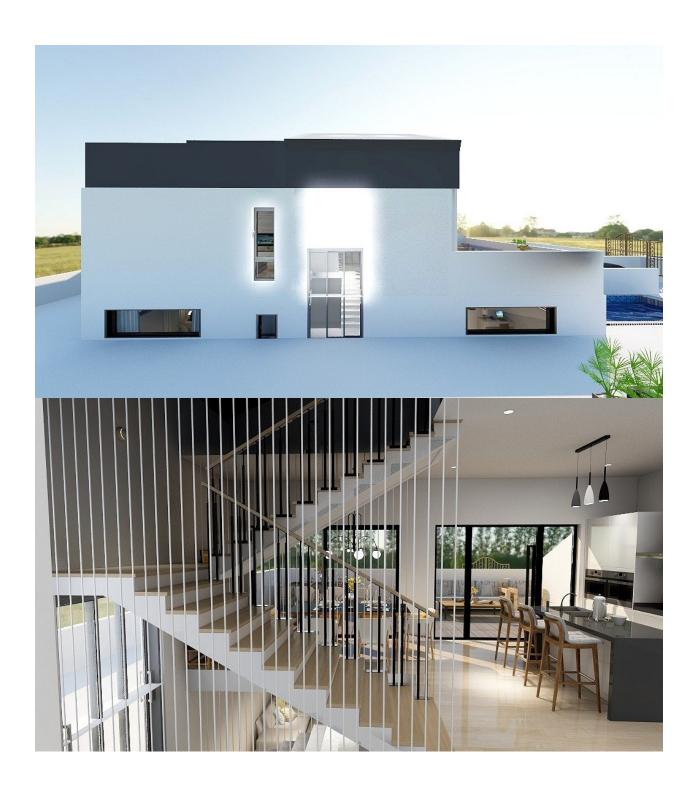

## **DESCRIPTION**

NEW BUILD SEMI-DETACHED VILLAS IN LA NUCIA New Build 2 semidetached villas in La Nucia. New Build semi-detached villas with semibasement has 3 bedrooms, 3 bathrooms, open plan kitchen with the lounge area, fitted wardrobes, private garden with the parking space, terrace and solarium. An options for a private pool at an extra cost. Villas located in an exclusive area of great quality and with all the comforts; terrace, solarium, private garage, garden areas, urbanization, pool and everything you can imagine. La Nucía is a municipality in the comarca of Marina Baixa, Alicante. It borders the municipalities of Altea, Callosa d'En Sarrià, Benidorm, Polop and L'Alfàs del Pi. La Nucia is located in a fruit valley between Benidorm and Callosa d'En Sarrià, 3 km from the coast of Altea. The urban centre is on a promontory overlooking the Mediterranean Sea, 51 km north of Alicante and 8 km north of Benidorm. DISTANCES: - Access from highway A. - 5 minutes from Terra Mitica. - 5 minutes from the ELIANS School. - 5 minutes from supermarkets, cafes and all kinds of services. - 10 minutes from Benidorm Beach. - 15 minutes from Playa del Albir. - 20 minutes from Guadalest Castle. -40Km from Alicante-Elche Airport.