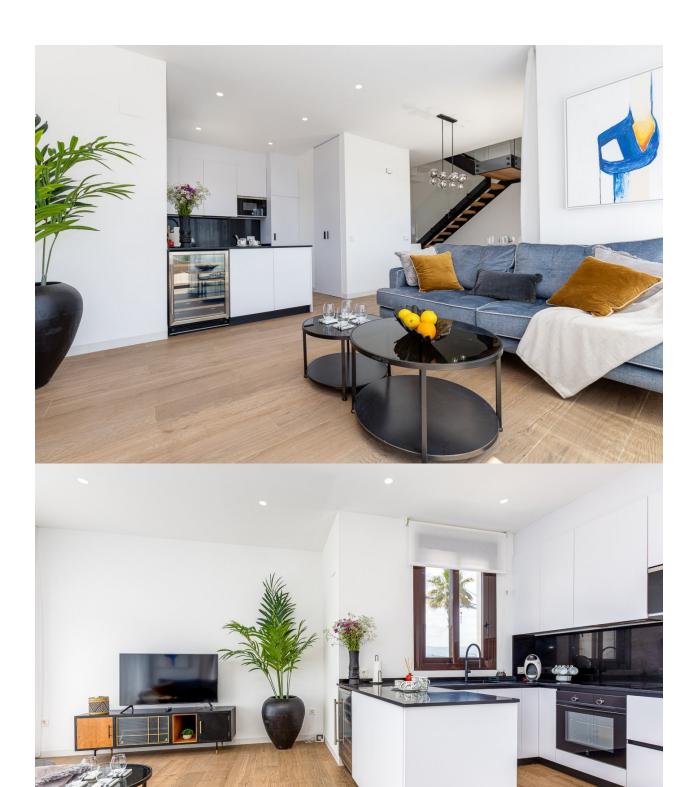

#### DESCRIPTION

NEW BUILD VILLAS IN BALCON DE FINESTRAT New Build modern villas in Balcon de Finestrat. Wide and bright villas with 2 bedrooms and 2 bathrooms, open plan kitchen with living-dining area, beautiful terrace, private garden with the pool and parking space. Combination of wood and natural stone makes the house modern and rustic at the same time. Villas located 10 minutes from Benidorm and only 2 km from Finestrat. The ride to Tierra Mitica where you can spend nice time with family will take 6 minutes. This location makes it a great choice for a holiday home. Finestrat located in the Marina Baixa region of the Costa Blanca, close to neighbouring Benidorm and about 40 kilometres from the city of Alicante and the international airport. The village is situated on the mountainside of Puig Campana and offers beautiful views of the mountains, the coast and the Mediterranean Sea. Benidorm is just a five-minute drive from the properties and offers all the services you would need including shops, bars, restaurants, supermarkets, banks, pharmacies and several private international schools. Close to the beaches of Levante, Poniente and Cala de Finestrat, with more than 6km in length that are among the best in Europe awarded by the European Union with Blue Flags. All leisure