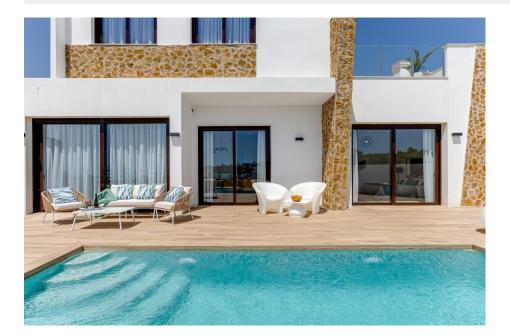

#### DESCRIPTION

NEW BUILD VILLAS IN BALCON DE FINESTRAT New Build modern villas in Balcon de Finestrat. Wide and bright villas with 2 bedrooms and 2 bathrooms, open plan kitchen with living-dining area, beautiful terrace, private garden with the pool and parking space. Combination of wood and natural stone makes the house modern and rustic at the same time. Villas located 10 minutes from Benidorm and only 2 km from Finestrat. The ride to Tierra Mitica where you can spend nice time with family will take 6 minutes. This location makes it a great choice for a holiday home. Finestrat located in the Marina Baixa region of the Costa Blanca, close to neighbouring Benidorm and about 40 kilometres from the city of Alicante and the international airport. The village is situated on the mountainside of Puig Campana and offers beautiful views of the mountains, the coast and the Mediterranean Sea. Benidorm is just a five-minute drive from the properties and offers all the services you would need including shops, bars, restaurants, supermarkets, banks, pharmacies and several private international schools. Close to the beaches of Levante, Poniente and Cala de Finestrat, with more than 6km in length that are among the best in Europe awarded by the European Union with Blue Flags. All leisure

# **VIEWS**

• Panoramic views

#### **GARDEN AND TERRACES**

- Open terrace Private garden