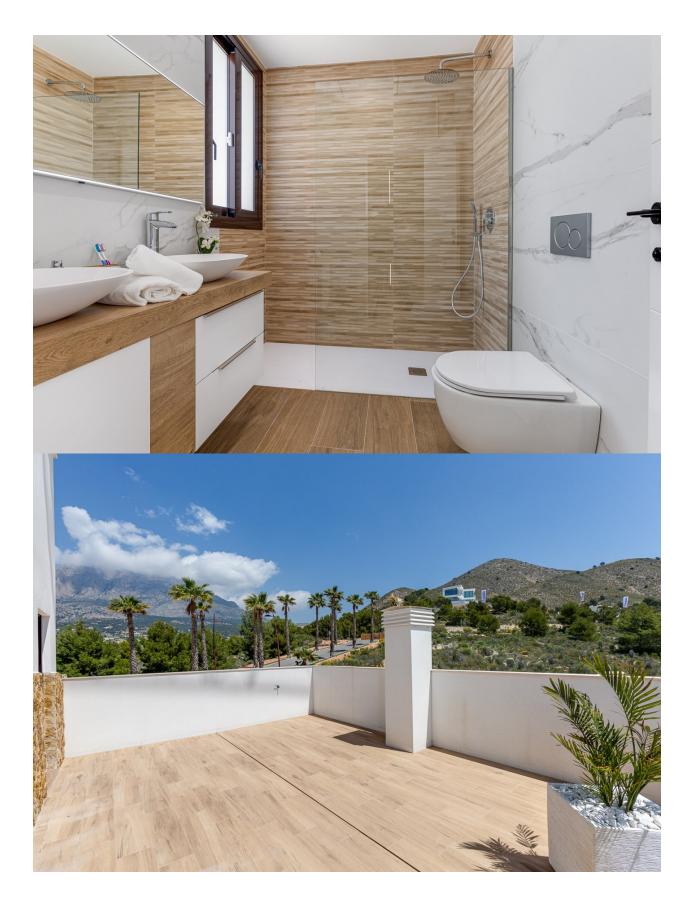

#### DESCRIPTION

NEW BUILD VILLAS IN BALCON DE FINESTRAT New Build modern villas in Balcon de Finestrat. Wide and bright villas with 2 bedrooms and 2 bathrooms, open plan kitchen with living-dining area, beautiful terrace, private garden with the pool and parking space. Combination of wood and natural stone makes the house modern and rustic at the same time. Villas located 10 minutes from Benidorm and only 2 km from Finestrat. The ride to Tierra Mitica where you can spend nice time with family will take 6 minutes. This location makes it a great choice for a holiday home. Finestrat located in the Marina Baixa region of the Costa Blanca, close to neighbouring Benidorm and about 40 kilometres from the city of Alicante and the international airport. The village is situated on the mountainside of Puig Campana and offers beautiful views of the mountains, the coast and the Mediterranean Sea. Benidorm is just a five-minute drive from the properties and offers all the services you would need including shops, bars, restaurants, supermarkets, banks, pharmacies and several private international schools. Close to the beaches of Levante, Poniente and Cala de Finestrat, with more than 6km in length that are among the best in Europe awarded by the European Union with Blue Flags. All leisure

# **VIEWS**

• Panoramic views