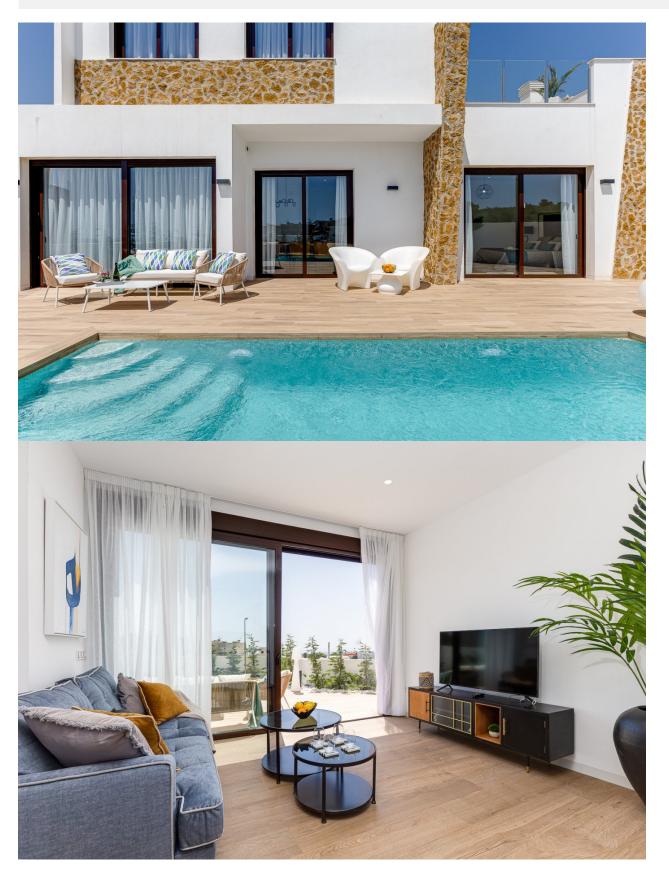

#### DESCRIPTION

NEW BUILD VILLAS IN BALCON DE FINESTRAT New Build modern villas in Balcon de Finestrat. Wide and bright villas with 2 bedrooms and 2 bathrooms, open plan kitchen with living-dining area, beautiful terrace, private garden with the pool and parking space. Combination of wood and natural stone makes the house modern and rustic at the same time. Villas located 10 minutes from Benidorm and only 2 km from Finestrat. The ride to Tierra Mitica where you can spend nice time with family will take 6 minutes. This location makes it a great choice for a holiday home. Finestrat located in the Marina Baixa region of the Costa Blanca, close to neighbouring Benidorm and about 40 kilometres from the city of Alicante and the international airport. The village is situated on the mountainside of Puig Campana and offers beautiful views of the mountains, the coast and the Mediterranean Sea. Benidorm is just a five-minute drive from the properties and offers all the services you would need including shops, bars, restaurants, supermarkets, banks, pharmacies and several private international schools. Close to the beaches of Levante, Poniente and Cala de Finestrat, with more than 6km in length that are among the best in Europe awarded by the European Union with Blue Flags. All leisure

# **VIEWS**

• Panoramic views

#### **GARDEN AND TERRACES**

- Open terrace Private garden