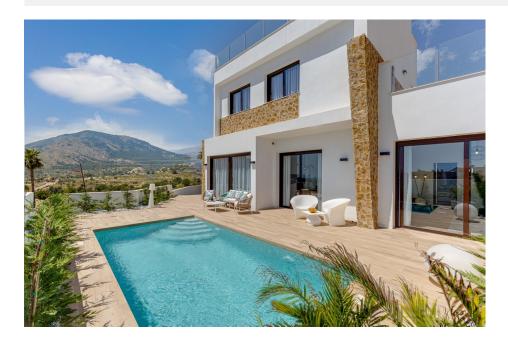

#### DESCRIPTION

NEW BUILD VILLAS IN BALCON DE FINESTRAT New Build modern villas in Balcon de Finestrat. Wide and bright villas with 3 bedrooms and 2 bathrooms, open plan kitchen with living-dining area, beautiful terrace, private garden with the pool and parking space. Combination of wood and natural stone makes the house modern and rustic at the same time. Villas located 10 minutes from Benidorm and only 2 km from Finestrat. The ride to Tierra Mitica where you can spend nice time with family will take 6 minutes. This location makes it a great choice for a holiday home. Finestrat located in the Marina Baixa region of the Costa Blanca, close to neighbouring Benidorm and about 40 kilometres from the city of Alicante and the international airport. The village is situated on the mountainside of Puig Campana and offers beautiful views of the mountains, the coast and the Mediterranean Sea. Benidorm is just a five-minute drive from the properties and offers all the services you would need including shops, bars, restaurants, supermarkets, banks, pharmacies and several private international schools. Close to the beaches of Levante, Poniente and Cala de Finestrat, with more than 6km in length that are among the best in Europe awarded by the European Union with Blue Flags. All leisure

## VIEWS

• Panoramic views

GARDEN AND TERRACES

- Open terrace Private garden