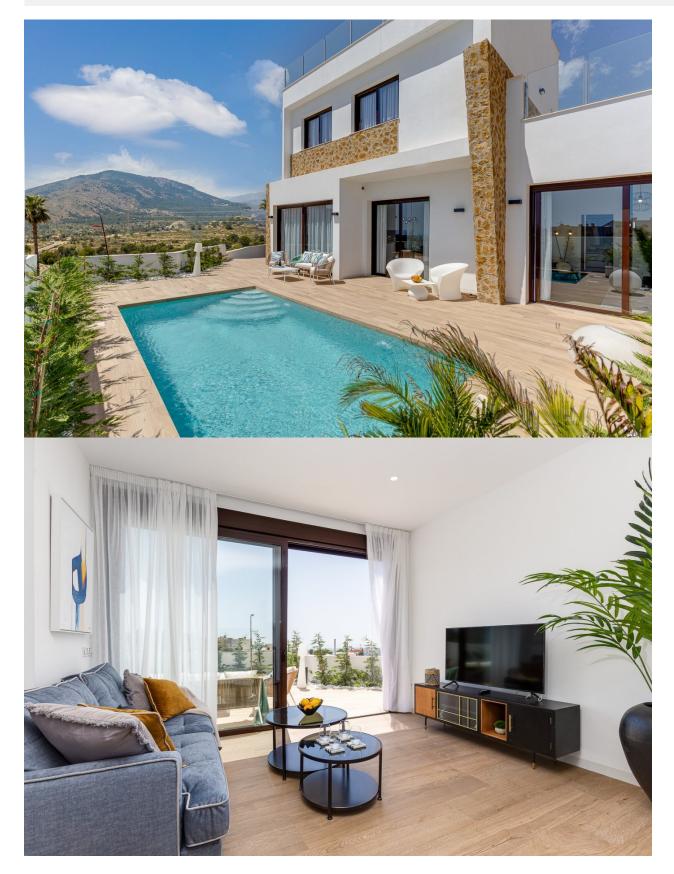

#### DESCRIPTION

NEW BUILD VILLAS IN BALCON DE FINESTRAT New Build modern villas in Balcon de Finestrat. Wide and bright villas with 3 bedrooms and 2 bathrooms, open plan kitchen with living-dining area, beautiful terrace, private garden with the pool and parking space. Combination of wood and natural stone makes the house modern and rustic at the same time. Villas located 10 minutes from Benidorm and only 2 km from Finestrat. The ride to Tierra Mitica where you can spend nice time with family will take 6 minutes. This location makes it a great choice for a holiday home. Finestrat located in the Marina Baixa region of the Costa Blanca, close to neighbouring Benidorm and about 40 kilometres from the city of Alicante and the international airport. The village is situated on the mountainside of Puig Campana and offers beautiful views of the mountains, the coast and the Mediterranean Sea. Benidorm is just a five-minute drive from the properties and offers all the services you would need including shops, bars, restaurants, supermarkets, banks, pharmacies and several private international schools. Close to the beaches of Levante, Poniente and Cala de Finestrat, with more than 6km in length that are among the best in Europe awarded by the European Union with Blue Flags. All leisure

## VIEWS

• Panoramic views

GARDEN AND TERRACES

- Open terrace Private garden