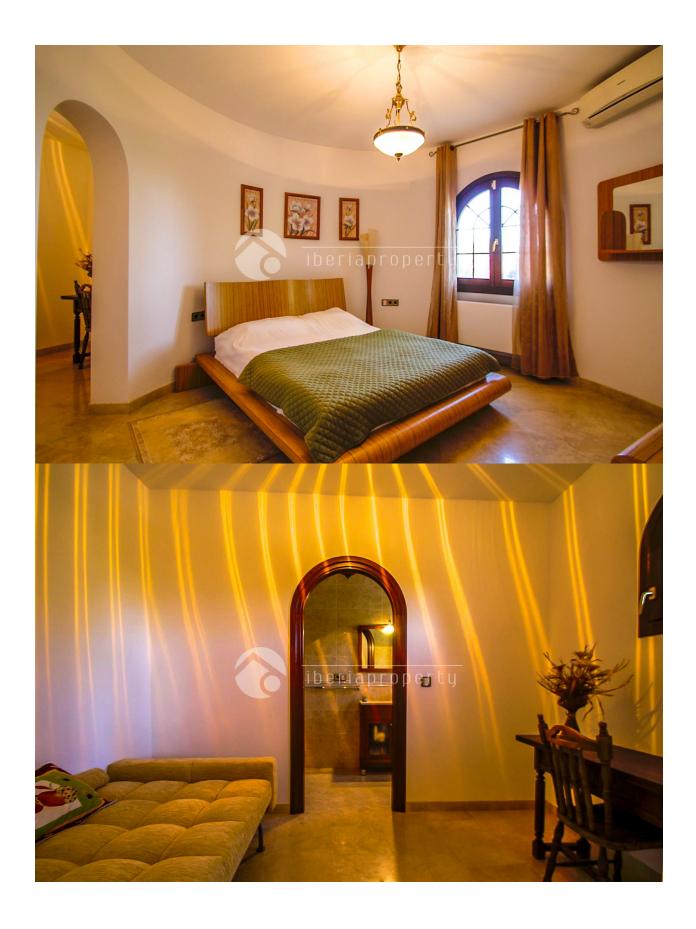

#### **DESCRIPTION**

This amazing villa is located in a very private area in Altea La Vella, close to the golf area. The property originally has a mediterranian style, but was fully renovated aprox. 7 year ago. It has a very big plot which goes all around the house with many pine trees and green area, there is an outside pool with a barbacue area and nice views to the mountains. The main house is distributed on one floor, wih a ample hall entrnace, living-room with dinning-room and fire place, american kitchen with bar, 3 bedrooms (all with bathrooms on suite), 3 bathrooms and a guest toilet, and a ver spaciuous SPA area with an indor-pool, sauna and showerroom. The guest house, has a separete entrance form outside, but also it is connected with the main house by intirior staircase. It is distributed in hall entrance, living-room with american kitchen, office-room. 2 bedrooms (one with batroom on suite), 2 bathrooms and a huge terrace/solarium with sea and mountain views. There is also a separate garage that is connected with the main house by intirior staircase It has floor-heating in all the rooms and A/A and heatpump in all the rooms. About 1,5 km to Altea La Vella a cosy village with all you need inclusive

## **MAIN LIVING AREA**

- Office
- Sauna
- Bathroom en-suite