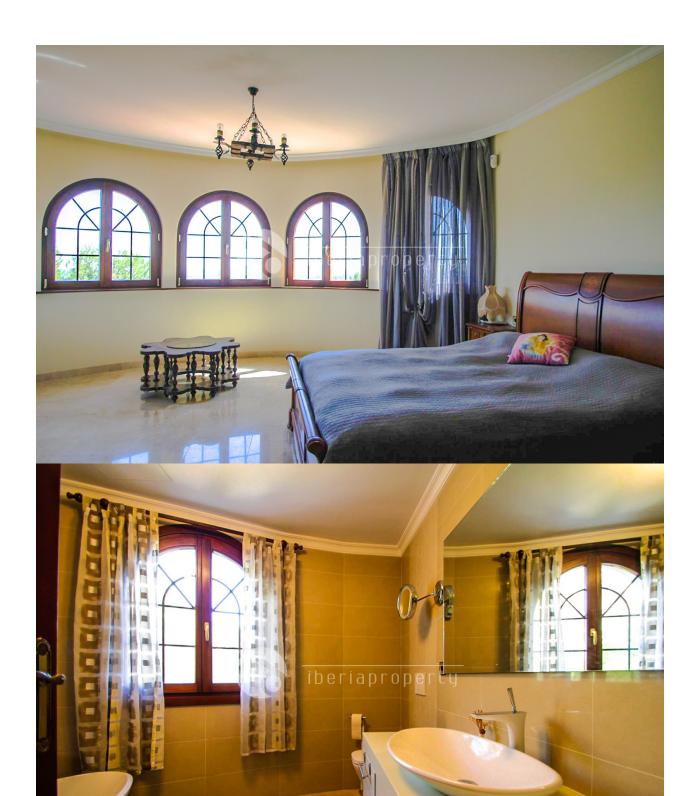

#### **DESCRIPTION**

This amazing villa is located in a very private area in Altea La Vella, close to the golf area. The property originally has a mediterranian style, but was fully renovated aprox. 7 year ago. It has a very big plot which goes all around the house with many pine trees and green area, there is an outside pool with a barbacue area and nice views to the mountains. The main house is distributed on one floor, wih a ample hall entrnace, living-room with dinning-room and fire place, american kitchen with bar, 3 bedrooms (all with bathrooms on suite), 3 bathrooms and a guest toilet, and a ver spaciuous SPA area with an indor-pool, sauna and showerroom. The guest house, has a separete entrance form outside, but also it is connected with the main house by intirior staircase. It is distributed in hall entrance, living-room with american kitchen, office-room. 2 bedrooms (one with batroom on suite), 2 bathrooms and a huge terrace/solarium with sea and mountain views. There is also a separate garage that is connected with the main house by intirior staircase It has floor-heating in all the rooms and A/A and heatpump in all the rooms. About 1,5 km to Altea La Vella a cosy village with all you need inclusive

## **GUEST APARTMENT**

Living Areas: 50 m m

Kitchen: 1

Bedrooms:2 Bathrooms: 2