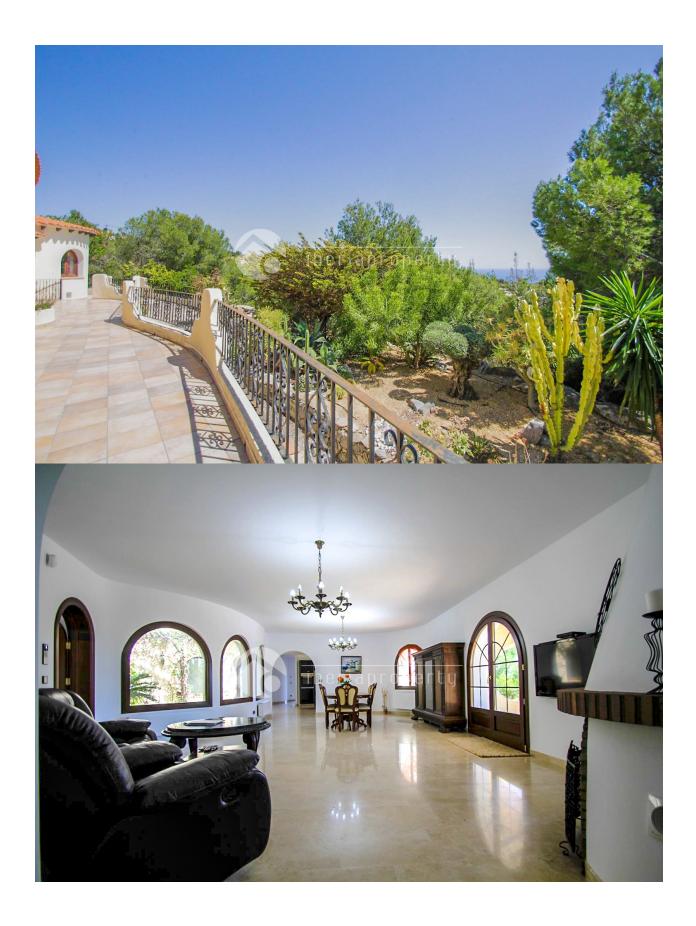

#### **DESCRIPTION**

This amazing villa is located in a very private area in Altea La Vella, close to the golf area. The property originally has a mediterranian style, but was fully renovated aprox. 7 year ago. It has a very big plot which goes all around the house with many pine trees and green area, there is an outside pool with a barbacue area and nice views to the mountains. The main house is distributed on one floor, wih a ample hall entrnace, living-room with dinning-room and fire place, american kitchen with bar, 3 bedrooms (all with bathrooms on suite), 3 bathrooms and a guest toilet, and a ver spaciuous SPA area with an indor-pool, sauna and showerroom. The guest house, has a separete entrance form outside, but also it is connected with the main house by intirior staircase. It is distributed in hall entrance, living-room with american kitchen, office-room. 2 bedrooms (one with batroom on suite), 2 bathrooms and a huge terrace/solarium with sea and mountain views. There is also a separate garage that is connected with the main house by intirior staircase It has floor-heating in all the rooms and A/A and heatpump in all the rooms. About 1,5 km to Altea La Vella a cosy village with all you need inclusive

## **VIEWS**

- Panoramic views
- Sea views
- Mountain views