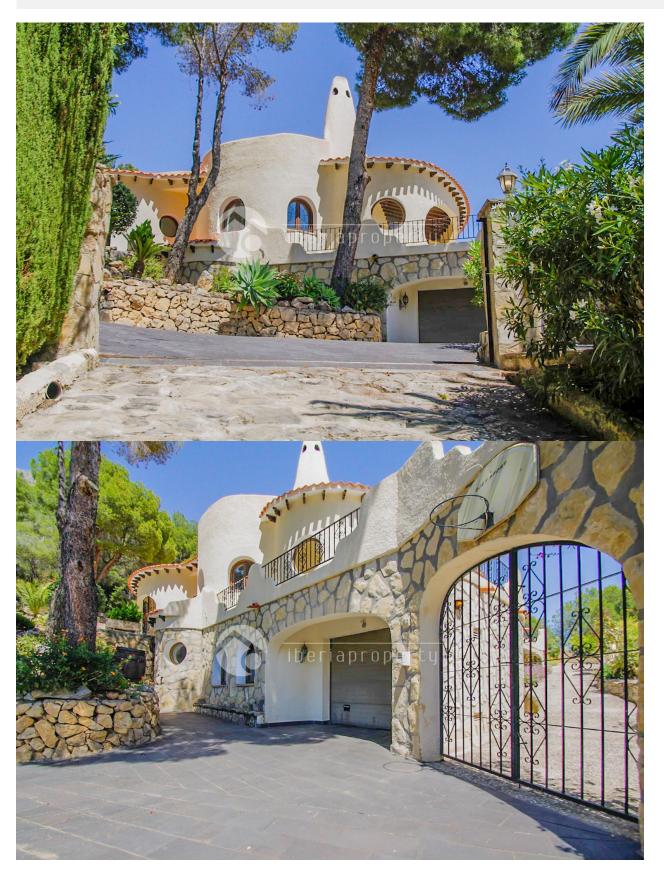

#### **DESCRIPTION**

This amazing villa is located in a very private area in Altea La Vella, close to the golf area. The property originally has a mediterranian style, but was fully renovated aprox. 7 year ago. It has a very big plot which goes all around the house with many pine trees and green area, there is an outside pool with a barbacue area and nice views to the mountains. The main house is distributed on one floor, wih a ample hall entrnace, living-room with dinning-room and fire place, american kitchen with bar, 3 bedrooms (all with bathrooms on suite), 3 bathrooms and a guest toilet, and a ver spaciuous SPA area with an indor-pool, sauna and showerroom. The guest house, has a separete entrance form outside, but also it is connected with the main house by intirior staircase. It is distributed in hall entrance, living-room with american kitchen, office-room. 2 bedrooms (one with batroom on suite), 2 bathrooms and a huge terrace/solarium with sea and mountain views. There is also a separate garage that is connected with the main house by intirior staircase It has floor-heating in all the rooms and A/A and heatpump in all the rooms. About 1,5 km to Altea La Vella a cosy village with all you need inclusive

#### **STYLE**

Mediterranean

## **PARKING**

Garage no Cars: 4

Parking no Cars: 2