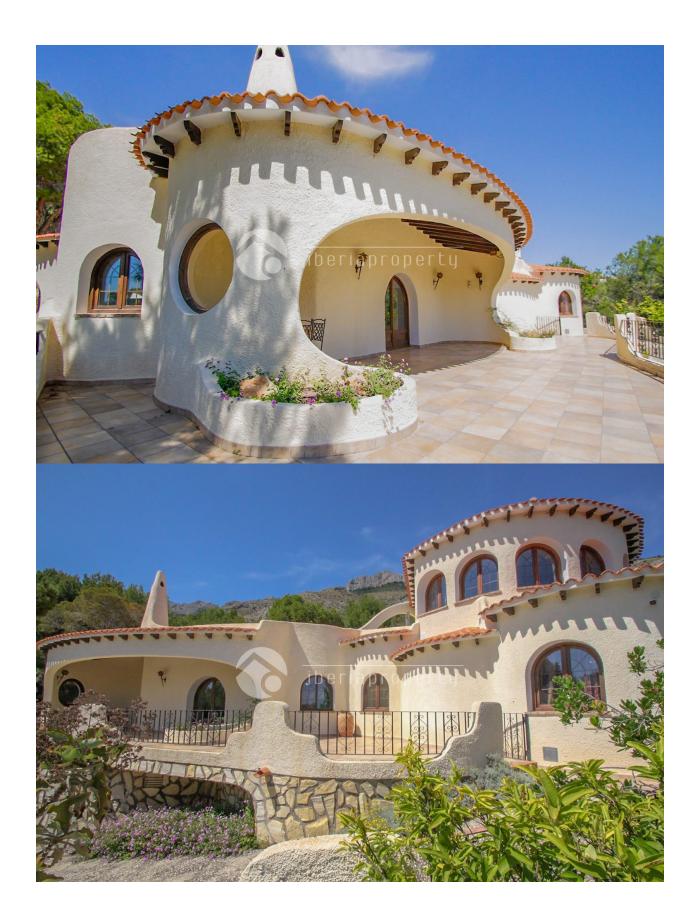

#### **DESCRIPTION**

This amazing villa is located in a very private area in Altea La Vella, close to the golf area. The property originally has a mediterranian style, but was fully renovated aprox. 7 year ago. It has a very big plot which goes all around the house with many pine trees and green area, there is an outside pool with a barbacue area and nice views to the mountains. The main house is distributed on one floor, wih a ample hall entrnace, living-room with dinning-room and fire place, american kitchen with bar, 3 bedrooms (all with bathrooms on suite), 3 bathrooms and a guest toilet, and a ver spaciuous SPA area with an indor-pool, sauna and showerroom. The guest house, has a separete entrance form outside, but also it is connected with the main house by intirior staircase. It is distributed in hall entrance, living-room with american kitchen, office-room. 2 bedrooms (one with batroom on suite), 2 bathrooms and a huge terrace/solarium with sea and mountain views. There is also a separate garage that is connected with the main house by intirior staircase It has floor-heating in all the rooms and A/A and heatpump in all the rooms. About 1,5 km to Altea La Vella a cosy village with all you need inclusive

#### **STYLE**

Mediterranean