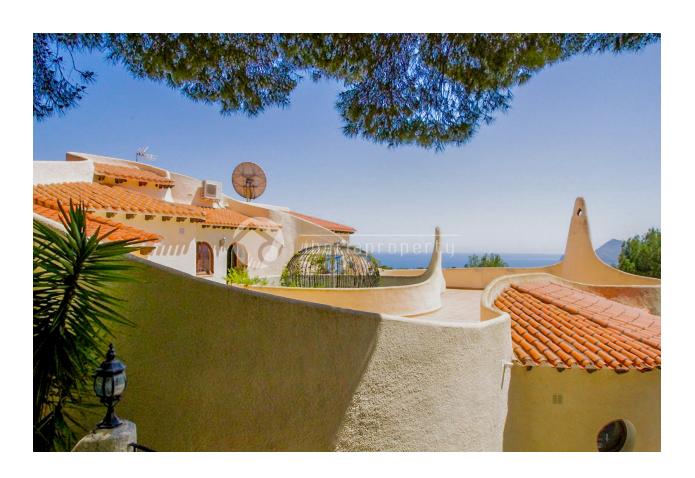

#### **DESCRIPTION**

This amazing villa is located in a very private area in Altea La Vella, close to the golf area. The property originally has a mediterranian style, but was fully renovated aprox. 7 year ago. It has a very big plot which goes all around the house with many pine trees and green area, there is an outside pool with a barbacue area and nice views to the mountains. The main house is distributed on one floor, wih a ample hall entrnace, living-room with dinning-room and fire place, american kitchen with bar, 3 bedrooms (all with bathrooms on suite), 3 bathrooms and a guest toilet, and a ver spaciuous SPA area with an indor-pool, sauna and showerroom. The guest house, has a separete entrance form outside, but also it is connected with the main house by intirior staircase. It is distributed in hall entrance, living-room with american kitchen, office-room. 2 bedrooms (one with batroom on suite), 2 bathrooms and a huge terrace/solarium with sea and mountain views. There is also a separate garage that is connected with the main house by intirior staircase It has floor-heating in all the rooms and A/A and heatpump in all the rooms. About 1,5 km to Altea La Vella a cosy village with all you need inclusive

## **VIEWS**

- Panoramic views
- Sea views
- Mountain views