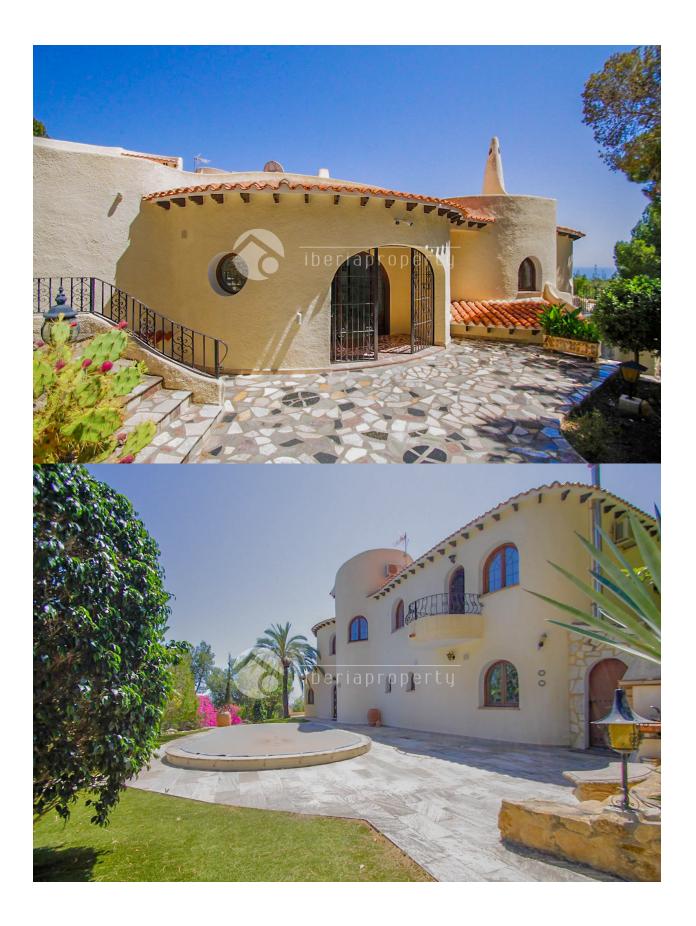

#### **DESCRIPTION**

This amazing villa is located in a very private area in Altea La Vella, close to the golf area. The property originally has a mediterranian style, but was fully renovated aprox. 7 year ago. It has a very big plot which goes all around the house with many pine trees and green area, there is an outside pool with a barbacue area and nice views to the mountains. The main house is distributed on one floor, wih a ample hall entrnace, living-room with dinning-room and fire place, american kitchen with bar, 3 bedrooms (all with bathrooms on suite), 3 bathrooms and a guest toilet, and a ver spaciuous SPA area with an indor-pool, sauna and showerroom. The guest house, has a separete entrance form outside, but also it is connected with the main house by intirior staircase. It is distributed in hall entrance, living-room with american kitchen, office-room. 2 bedrooms (one with batroom on suite), 2 bathrooms and a huge terrace/solarium with sea and mountain views. There is also a separate garage that is connected with the main house by intirior staircase It has floor-heating in all the rooms and A/A and heatpump in all the rooms. About 1,5 km to Altea La Vella a cosy village with all you need inclusive

#### **STYLE**

Mediterranean

# GARDEN AND TERRACES

- Open terrace
- Exterior lights
- Fruit trees
- BBQ/grill