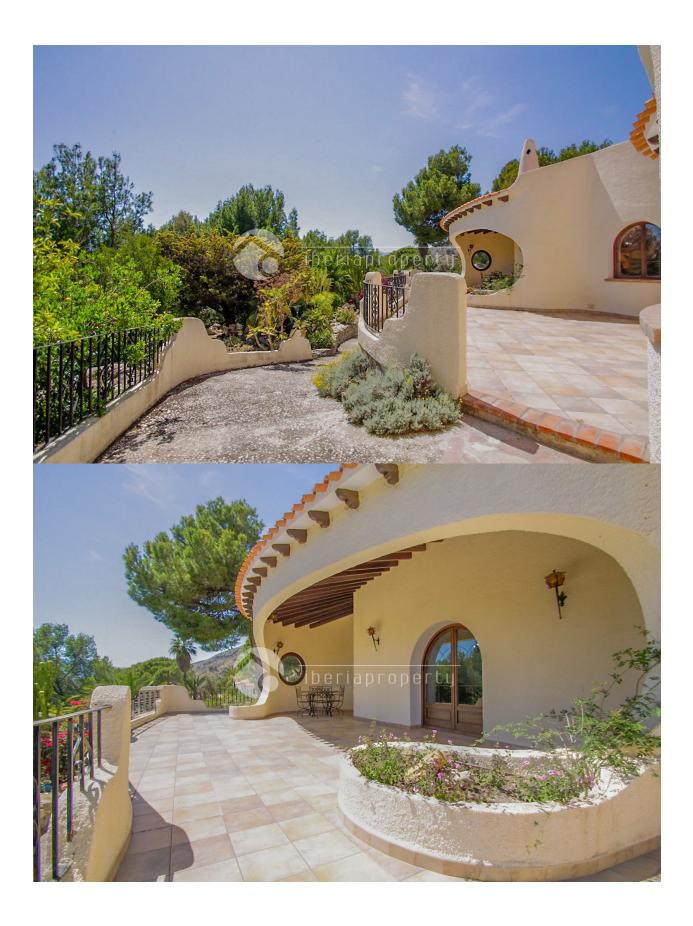

#### **DESCRIPTION**

This amazing villa is located in a very private area in Altea La Vella, close to the golf area. The property originally has a mediterranian style, but was fully renovated aprox. 7 year ago. It has a very big plot which goes all around the house with many pine trees and green area, there is an outside pool with a barbacue area and nice views to the mountains. The main house is distributed on one floor, wih a ample hall entrnace, living-room with dinning-room and fire place, american kitchen with bar, 3 bedrooms (all with bathrooms on suite), 3 bathrooms and a guest toilet, and a ver spaciuous SPA area with an indor-pool, sauna and showerroom. The guest house, has a separete entrance form outside, but also it is connected with the main house by intirior staircase. It is distributed in hall entrance, living-room with american kitchen, office-room. 2 bedrooms (one with batroom on suite), 2 bathrooms and a huge terrace/solarium with sea and mountain views. There is also a separate garage that is connected with the main house by intirior staircase It has floor-heating in all the rooms and A/A and heatpump in all the rooms. About 1,5 km to Altea La Vella a cosy village with all you need inclusive

# GARDEN AND TERRACES

- Open terrace
- Exterior lights
- Fruit trees
- BBQ/grill