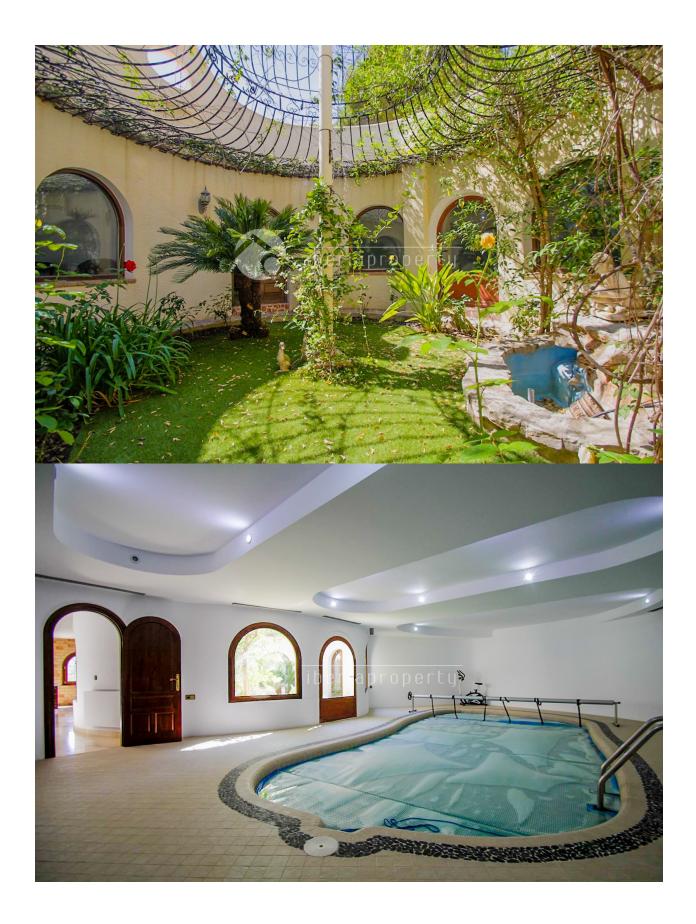

#### **DESCRIPTION**

This amazing villa is located in a very private area in Altea La Vella, close to the golf area. The property originally has a mediterranian style, but was fully renovated aprox. 7 year ago. It has a very big plot which goes all around the house with many pine trees and green area, there is an outside pool with a barbacue area and nice views to the mountains. The main house is distributed on one floor, wih a ample hall entrnace, living-room with dinning-room and fire place, american kitchen with bar, 3 bedrooms (all with bathrooms on suite), 3 bathrooms and a guest toilet, and a ver spaciuous SPA area with an indor-pool, sauna and showerroom. The guest house, has a separete entrance form outside, but also it is connected with the main house by intirior staircase. It is distributed in hall entrance, living-room with american kitchen, office-room. 2 bedrooms (one with batroom on suite), 2 bathrooms and a huge terrace/solarium with sea and mountain views. There is also a separate garage that is connected with the main house by intirior staircase It has floor-heating in all the rooms and A/A and heatpump in all the rooms. About 1,5 km to Altea La Vella a cosy village with all you need inclusive

## **MAIN LIVING AREA**

- Office
- Sauna
- Bathroom en-suite