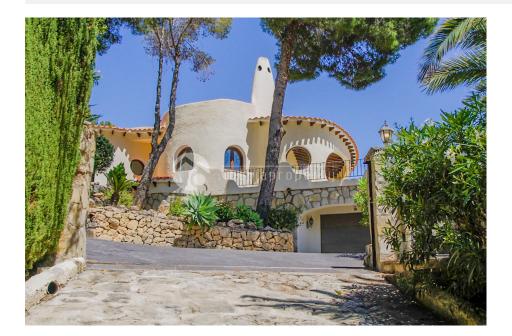

#### **DESCRIPTION**

This amazing villa is located in a very private area in Altea La Vella, close to the golf area. The property originally has a mediterranian style, but was fully renovated aprox. 7 year ago. It has a very big plot which goes all around the house with many pine trees and green area, there is an outside pool with a barbacue area and nice views to the mountains. The main house is distributed on one floor, wih a ample hall entrnace, living-room with dinning-room and fire place, american kitchen with bar, 3 bedrooms (all with bathrooms on suite), 3 bathrooms and a guest toilet, and a ver spaciuous SPA area with an indor-pool, sauna and showerroom. The guest house, has a separete entrance form outside, but also it is connected with the main house by intirior staircase. It is distributed in hall entrance, living-room with american kitchen, office-room. 2 bedrooms (one with batroom on suite), 2 bathrooms and a huge terrace/solarium with sea and mountain views. There is also a separate garage that is connected with the main house by intirior staircase It has floor-heating in all the rooms and A/A and heatpump in all the rooms. About 1,5 km to Altea La Vella a cosy village with all you need inclusive

#### **STYLE**

Mediterranean