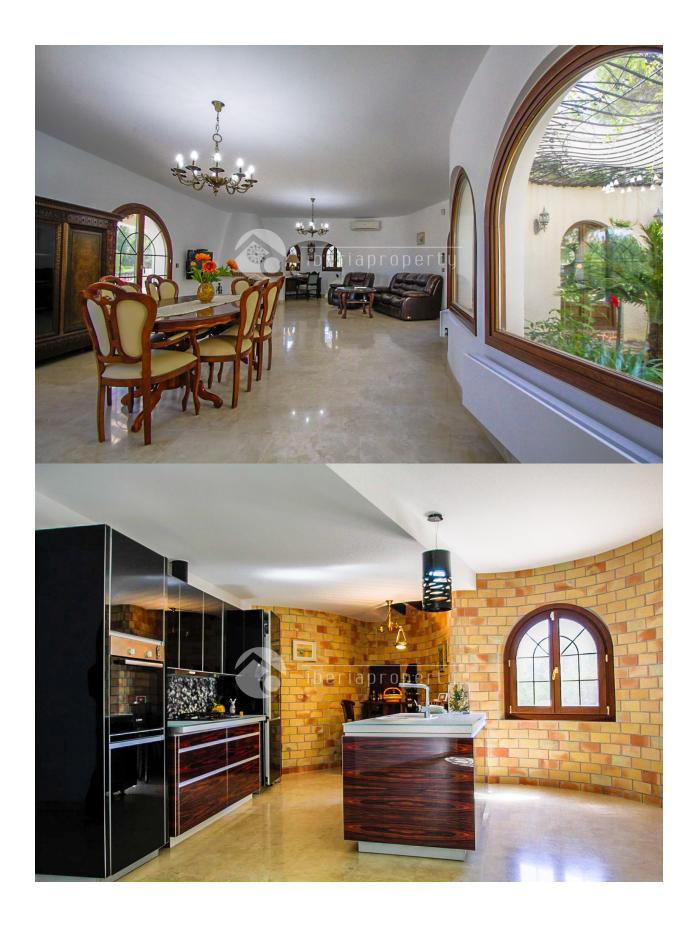

#### **DESCRIPTION**

This amazing villa is located in a very private area in Altea La Vella, close to the golf area. The property originally has a mediterranian style, but was fully renovated aprox. 7 year ago. It has a very big plot which goes all around the house with many pine trees and green area, there is an outside pool with a barbacue area and nice views to the mountains. The main house is distributed on one floor, wih a ample hall entrnace, living-room with dinning-room and fire place, american kitchen with bar, 3 bedrooms (all with bathrooms on suite), 3 bathrooms and a guest toilet, and a ver spaciuous SPA area with an indor-pool, sauna and showerroom. The guest house, has a separete entrance form outside, but also it is connected with the main house by intirior staircase. It is distributed in hall entrance, living-room with american kitchen, office-room. 2 bedrooms (one with batroom on suite), 2 bathrooms and a huge terrace/solarium with sea and mountain views. There is also a separate garage that is connected with the main house by intirior staircase It has floor-heating in all the rooms and A/A and heatpump in all the rooms. About 1,5 km to Altea La Vella a cosy village with all you need inclusive

## **KITCHEN**

- Open kitchen
- Equipped kitchen