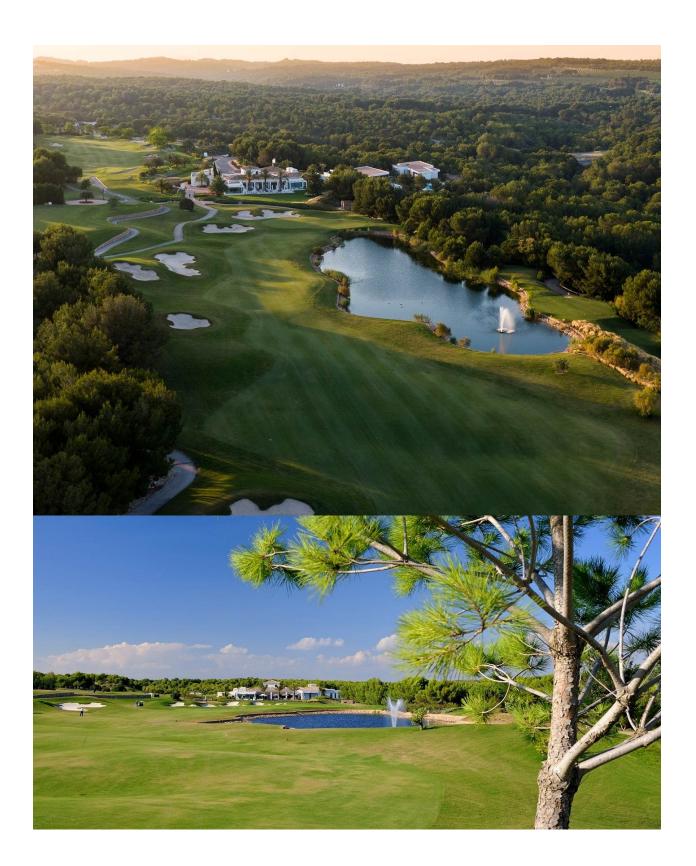

Country Club you will furthermore find a wide variaty of amenities for the property owners such as tennis, padel-tennis, fitness, massage, golf, trekking and much more. Inside Las Colinas Golf [amp;] Country Club you will also find a number of restaurants as well as a minimarket with fresh baked bread and much more. You will enjoy 200,000 square meters of beautiful Mediterranean landscapes and you will be able to make scenic walks through the lush indigenous, native flora and the extensive fields of orange and lemon groves. Complex located 40 minutes from Alicante airport and 1 hour Murcia - Corvera airport.