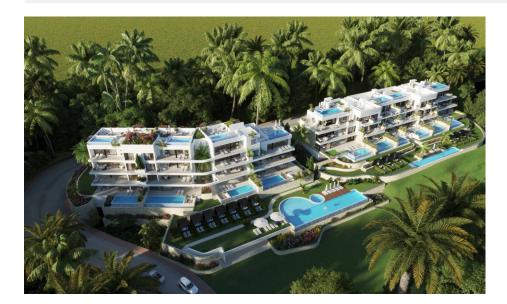

### **DESCRIPTION**

NEW BUILD RESIDENTIAL COMPLEX IN LAS COLINAS GOLF New Build developments consists of 15 luxury apartments with huge terrases overlooking the surrounding natural green area. We have made a combinations of modern and traditional Mediterranean Arhcitecture. Our idea from the beginning has been to make the apartments, with a material description inclutding amongst others, underfloor heating with water, quooker tap, air renewal system, sound reducing ceilings, laquered kitchens, smart home system and much more. When taking the privileged location and views into consideration we believe that complex offers the ideal conditions to meet the criteria of clients with exquisite taste. The thirt floor consists of 3 apartments: 2 apartments comes with 3 bedrooms, 3 bathrooms and a guest toilet and 1 apartment comes with 2 bedrooms, 2 bathrooms. From the apartments you have direct access to big terraces in the same level as the apartment. You have furthermore a staircase taking you to solarium, where each top floor apartment has a private swimming pool, a toilet, an outdoor kitchen with a small lift from the kitchen downstairs and much more. On Las Colinas Golf [amp;]

Country Club you will furthermore find a wide variaty of amenities for the property owners such as tennis, padel-tennis, fitness, massage, golf, trekking and much more. Inside Las Colinas Golf [amp;] Country Club you will also find a number of restaurants as well as a minimarket with fresh baked bread and much more. You will enjoy 200,000 square meters of beautiful Mediterranean landscapes and you will be able to make scenic walks through the lush indigenous, native flora and the extensive fields of orange and lemon groves. Complex located 40 minutes from Alicante airport and 1 hour Murcia - Corvera airport.