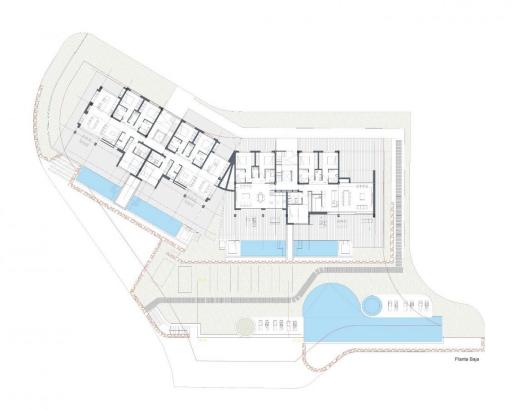

### ESC. B - PLANTA 3a

|         | ESCI | ESC A |    |     |  |
|---------|------|-------|----|-----|--|
|         | 15   | 14    | 13 | P03 |  |
| 12      | 11   | 10    | 09 | 02  |  |
| 08      | 07   | 06    | 05 | 01  |  |
| 04      | 03   | 02    | 01 | 000 |  |
| PARKING |      |       |    | S01 |  |

### ESC. B - SOLARIUM

| P03 | ESC A   |    | ESC | В  |  |
|-----|---------|----|-----|----|--|
|     | 13      | 14 | 15  |    |  |
| 02  | 09      | 10 | 11  | 12 |  |
| 01  | 05      | 06 | 07  | 08 |  |
| 000 | 01      | 02 | 03  | 04 |  |
| 801 | PARKING |    |     |    |  |