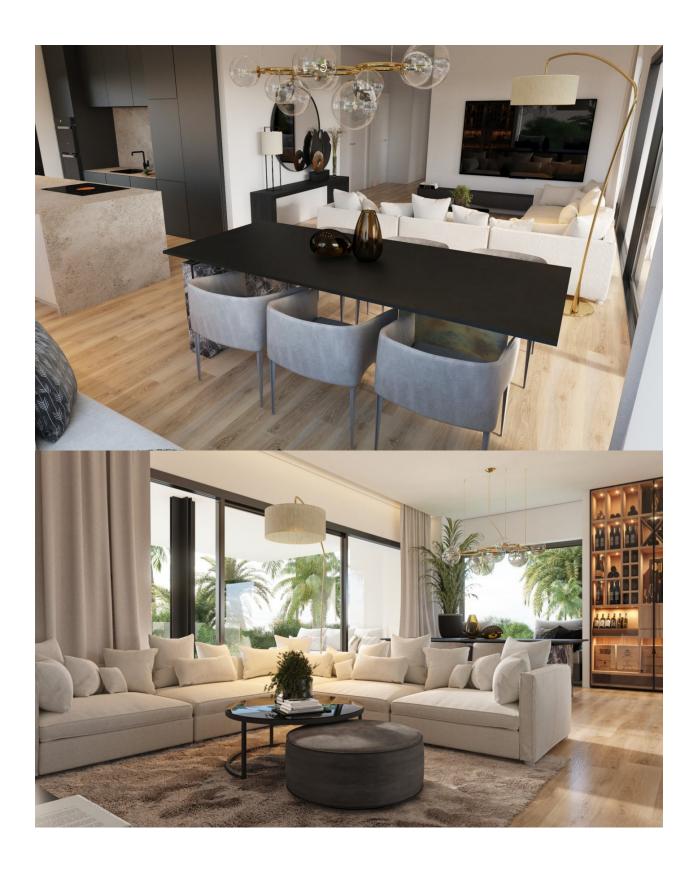

### **DESCRIPTION**

NEW BUILD RESIDENTIAL COMPLEX IN LAS COLINAS GOLF New Build developments consists of 15 luxury apartments with huge terrases overlooking the surrounding natural green area. We have made a combinations of modern and traditional Mediterranean Arhcitecture. Our idea from the beginning has been to make the apartments, with a material description inclutding amongst others, underfloor heating with water, quooker tap, air renewal system, sound reducing ceilings, laquered kitchens, smart home system and much more. When taking the privileged location and views into consideration we believe that complex offers the ideal conditions to meet the criteria of clients with exquisite taste. The thirt floor consists of 3 apartments: 2 apartments comes with 3 bedrooms, 3 bathrooms and a guest toilet and 1 apartment comes with 2 bedrooms, 2 bathrooms. From the apartments you have direct access to big terraces in the same level as the apartment. You have furthermore a staircase taking you to solarium, where each top floor apartment has a private swimming pool, a toilet, an outdoor kitchen with a small lift from the kitchen downstairs and much more. On Las Colinas Golf [amp;]