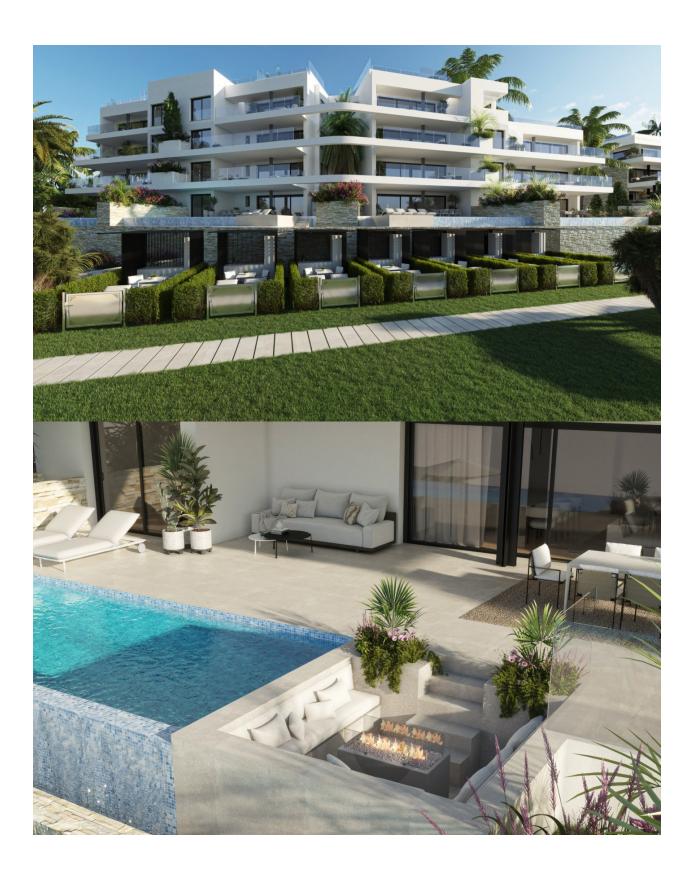

### **DESCRIPTION**

NEW BUILD RESIDENTIAL COMPLEX IN LAS COLINAS GOLF New Build developments consists of 15 luxury apartments with huge terrases overlooking the surrounding natural green area. We have made a combinations of modern and traditional Mediterranean Arhcitecture. Our idea from the beginning has been to make the apartments, with a material description inclutding amongst others, underfloor heating with water, quooker tap, air renewal system, sound reducing ceilings, laquered kitchens, smart home system and much more. When taking the privileged location and views into consideration we believe that complex offers the ideal conditions to meet the criteria of clients with exquisite taste. The thirt floor consists of 3 apartments: 2 apartments comes with 3 bedrooms, 3 bathrooms and a guest toilet and 1 apartment comes with 2 bedrooms, 2 bathrooms. From the apartments you have direct access to big terraces in the same level as the apartment. You have furthermore a staircase taking you to solarium, where each top floor apartment has a private swimming pool, a toilet, an outdoor kitchen with a small lift from the kitchen downstairs and much more. On Las Colinas Golf [amp;]

Country Club you will furthermore find a wide variaty of amenities for the property owners such as tennis, padel-tennis, fitness, massage, golf, trekking and much more. Inside Las Colinas Golf [amp;] Country Club you will also find a number of restaurants as well as a minimarket with fresh baked bread and much more. You will enjoy 200,000 square meters of beautiful Mediterranean landscapes and you will be able to make scenic walks through the lush indigenous, native flora and the extensive fields of orange and lemon groves. Complex located 40 minutes from Alicante airport and 1 hour Murcia - Corvera airport.