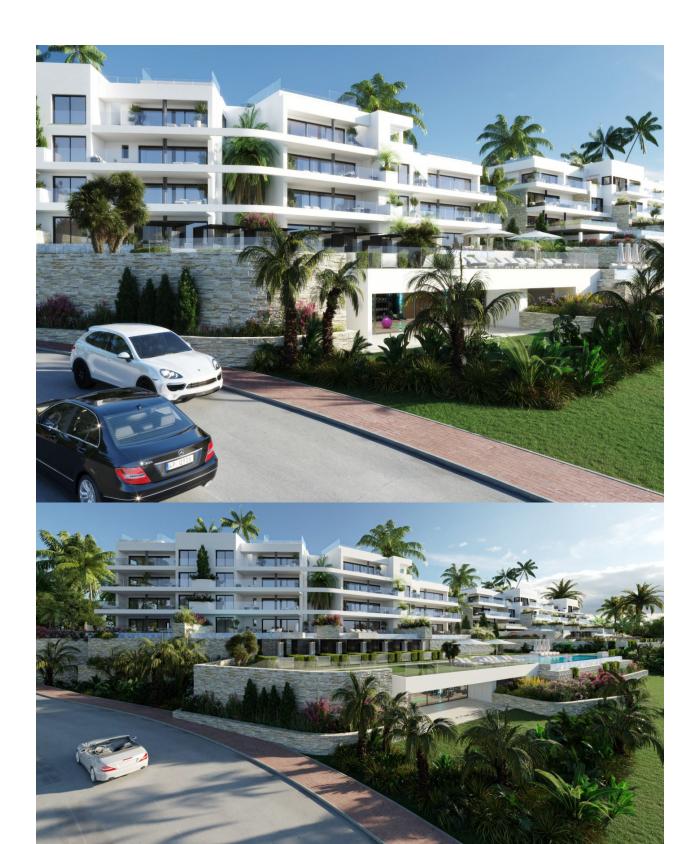

### **DESCRIPTION**

NEW BUILD RESIDENTIAL COMPLEX IN LAS COLINAS GOLF New Build developments consists of 15 luxury apartments with huge terrases overlooking the surrounding natural green area. We have made a combinations of modern and traditional Mediterranean Arhcitecture. Our idea from the beginning has been to make the apartments, with a material description inclutding amongst others, underfloor heating with water, quooker tap, air renewal system, sound reducing ceilings, laquered kitchens, smart home system and much more. When taking the privileged location and views into consideration we believe that complex offers the ideal conditions to meet the criteria of clients with exquisite taste. The thirt floor consists of 3 apartments: 2 apartments comes with 3 bedrooms, 3 bathrooms and a guest toilet and 1 apartment comes with 2 bedrooms, 2 bathrooms. From the apartments you have direct access to big terraces in the same level as the apartment. You have furthermore a staircase taking you to solarium, where each top floor apartment has a private swimming pool, a toilet, an outdoor kitchen with a small lift from the kitchen downstairs and much more. On Las Colinas Golf [amp;]

Country Club you will furthermore find a wide variaty of amenities for the property owners such as tennis, padel-tennis, fitness, massage, golf, trekking and much more. Inside Las Colinas Golf [amp;] Country Club you will also find a number of restaurants as well as a minimarket with fresh baked bread and much more. You will enjoy 200,000 square meters of beautiful Mediterranean landscapes and you will be able to make scenic walks through the lush indigenous, native flora and the extensive fields of orange and lemon groves. Complex located 40 minutes from Alicante airport and 1 hour Murcia - Corvera airport.