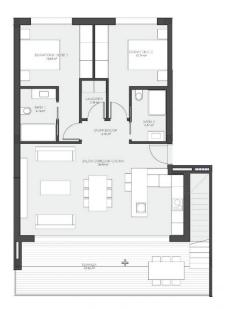

### **DESCRIPTION**

NEW BUILD RESIDENTIAL COMPLEX IN LAS COLINAS GOLF New Build developments consists of 15 luxury apartments with huge terrases overlooking the surrounding natural green area. We have made a combinations of modern and traditional Mediterranean Arhcitecture. Our idea from the beginning has been to make the apartments, with a material description inclutding amongst others, underfloor heating with water, quooker tap, air renewal system, sound reducing ceilings, laquered kitchens, smart home system and much more. When taking the privileged location and views into consideration we believe that complex offers the ideal conditions to meet the criteria of clients with exquisite taste. The thirt floor consists of 3 apartments: 2 apartments comes with 3 bedrooms, 3 bathrooms and a guest toilet and 1 apartment comes with 2 bedrooms, 2 bathrooms. From the apartments you have direct access to big terraces in the same level as the apartment. You have furthermore a staircase taking you to solarium, where each top floor apartment has a private swimming pool, a toilet, an outdoor kitchen with a small lift from the kitchen downstairs and much more. On Las Colinas Golf [amp;]

Sup. construida vivienda: 98,50 m<sup>2</sup> Sup. terraza descubierta: 66,00 m<sup>2</sup> SUPERFICIE TOTAL: 173,50 m<sup>2</sup> 17,90 m²