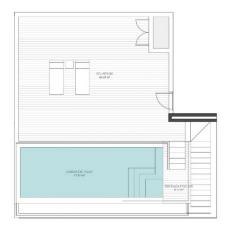

### **DESCRIPTION**

NEW BUILD RESIDENTIAL COMPLEX IN LAS COLINAS GOLF New Build developments consists of 15 luxury apartments with huge terrases overlooking the surrounding natural green area. We have made a combinations of modern and traditional Mediterranean Arhcitecture. Our idea from the beginning has been to make the apartments, with a material description inclutding amongst others, underfloor heating with water, quooker tap, air renewal system, sound reducing ceilings, laquered kitchens, smart home system and much more. When taking the privileged location and views into consideration we believe that complex offers the ideal conditions to meet the criteria of clients with exquisite taste. The thirt floor consists of 3 apartments: 2 apartments comes with 3 bedrooms, 3 bathrooms and a guest toilet and 1 apartment comes with 2 bedrooms, 2 bathrooms. From the apartments you have direct access to big terraces in the same level as the apartment. You have furthermore a staircase taking you to solarium, where each top floor apartment has a private swimming pool, a toilet, an outdoor kitchen with a small lift from the kitchen downstairs and much more. On Las Colinas Golf [amp;]

Sup. terraza cubierta: 9,00 m<sup>2</sup> Sup. terraza descubierta: 66,00 m<sup>2</sup> SUPERFICIE TOTAL: 173,50 m<sup>2</sup> 17,90 m<sup>2</sup>

"OUR EXPERIENCE IS YOUR GUARANTEE"