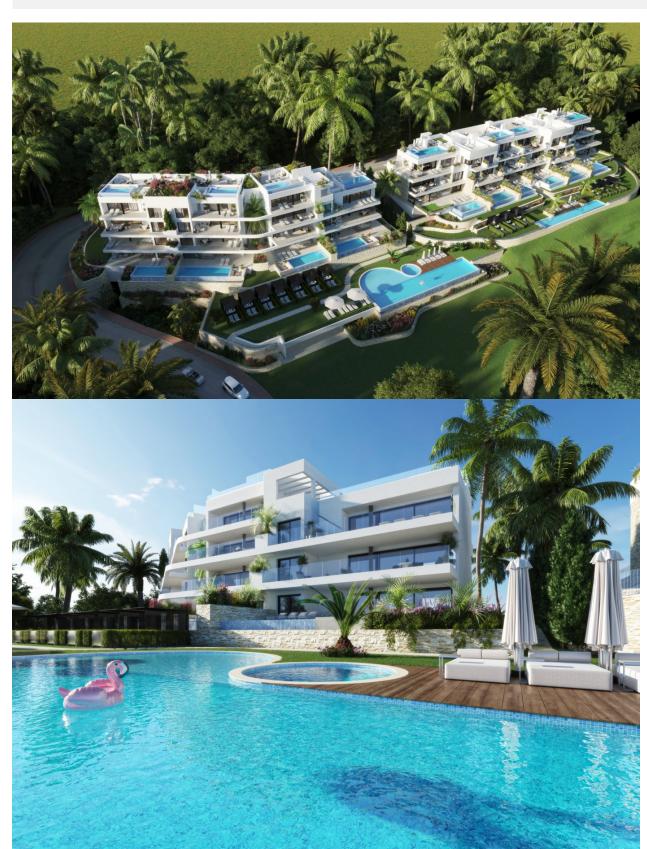

### **DESCRIPTION**

NEW BUILD RESIDENTIAL COMPLEX IN LAS COLINAS GOLF New Build developments consists of 15 luxury apartments with huge terrases overlooking the surrounding natural green area. We have made a combinations of modern and traditional Mediterranean Arhcitecture. Our idea from the beginning has been to make the apartments, with a material description inclutding amongst others, underfloor heating with water, quooker tap, air renewal system, sound reducing ceilings, laquered kitchens, smart home system and much more. When taking the privileged location and views into consideration we believe that complex offers the ideal conditions to meet the criteria of clients with exquisite taste. The thirt floor consists of 3 apartments: 2 apartments comes with 3 bedrooms, 3 bathrooms and a guest toilet and 1 apartment comes with 2 bedrooms, 2 bathrooms. From the apartments you have direct access to big terraces in the same level as the apartment. You have furthermore a staircase taking you to solarium, where each top floor apartment has a private swimming pool, a toilet, an outdoor kitchen with a small lift from the kitchen downstairs and much more. On Las Colinas Golf [amp;]

Country Club you will furthermore find a wide variaty of amenities for the property owners such as tennis, padel-tennis, fitness, massage, golf, trekking and much more. Inside Las Colinas Golf [amp;] Country Club you will also find a number of restaurants as well as a minimarket with fresh baked bread and much more. You will enjoy 200,000 square meters of beautiful Mediterranean landscapes and you will be able to make scenic walks through the lush indigenous, native flora and the extensive fields of orange and lemon groves. Complex located 40 minutes from Alicante airport and 1 hour Murcia - Corvera airport.