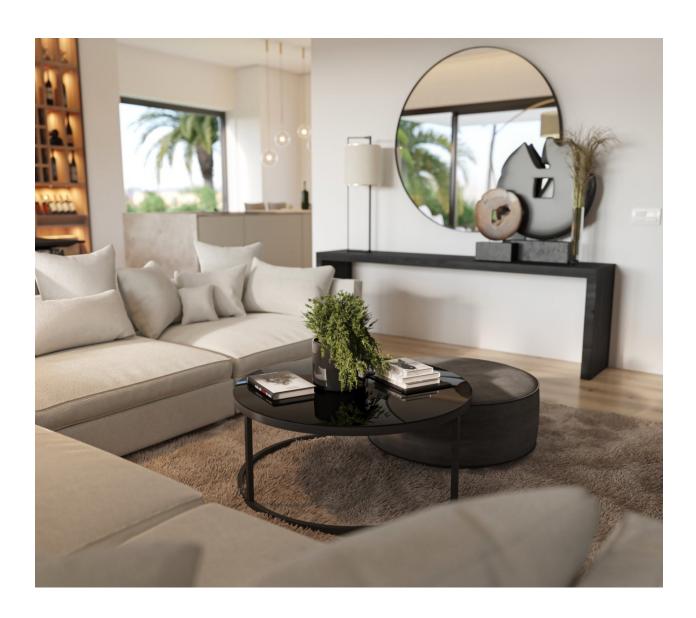

### **DESCRIPTION**

NEW BUILD RESIDENTIAL COMPLEX IN LAS COLINAS GOLF New Build developments consists of 15 luxury apartments with huge terrases overlooking the surrounding natural green area. We have made a combinations of modern and traditional Mediterranean Arhcitecture. Our idea from the beginning has been to make the apartments, with a material description inclutding amongst others, underfloor heating with water, quooker tap, air renewal system, sound reducing ceilings, laquered kitchens, smart home system and much more. When taking the privileged location and views into consideration we believe that complex offers the ideal conditions to meet the criteria of clients with exquisite taste. The thirt floor consists of 3 apartments: 2 apartments comes with 3 bedrooms, 3 bathrooms and a guest toilet and 1 apartment comes with 2 bedrooms, 2 bathrooms. From the apartments you have direct access to big terraces in the same level as the apartment. You have furthermore a staircase taking you to solarium, where each top floor apartment has a private swimming pool, a toilet, an outdoor kitchen with a small lift from the kitchen downstairs and much more. On Las Colinas Golf [amp;]