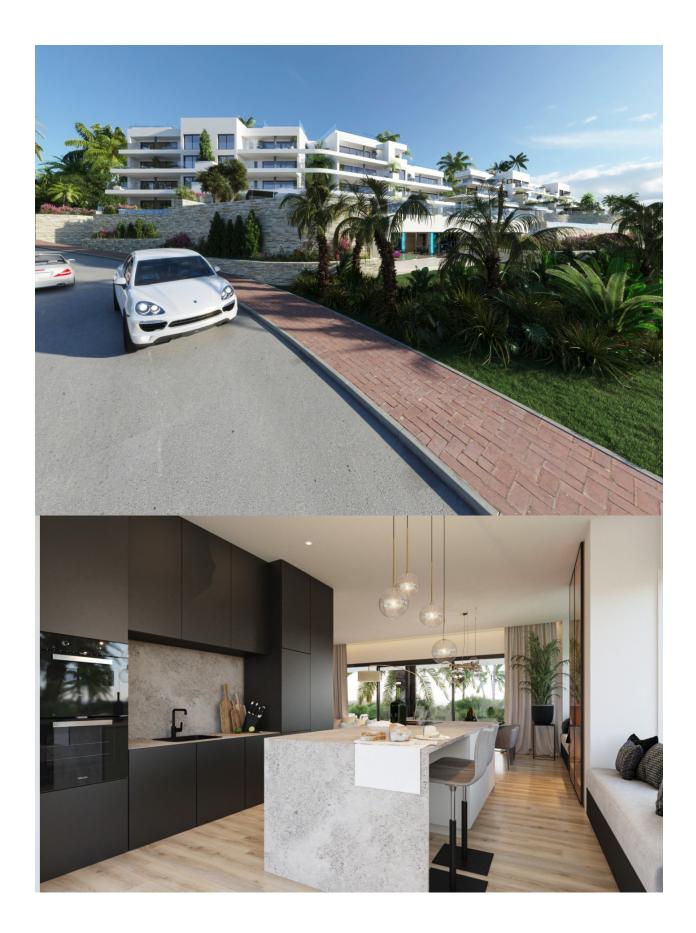

### **DESCRIPTION**

NEW BUILD RESIDENTIAL COMPLEX IN LAS COLINAS GOLF New Build developments consists of 15 luxury apartments with huge terrases overlooking the surrounding natural green area. We have made a combinations of modern and traditional Mediterranean Arhcitecture. Our idea from the beginning has been to make the apartments, with a material description inclutding amongst others, underfloor heating with water, quooker tap, air renewal system, sound reducing ceilings, laquered kitchens, smart home system and much more. When taking the privileged location and views into consideration we believe that complex offers the ideal conditions to meet the criteria of clients with exquisite taste. The thirt floor consists of 3 apartments: 2 apartments comes with 3 bedrooms, 3 bathrooms and a guest toilet and 1 apartment comes with 2 bedrooms, 2 bathrooms. From the apartments you have direct access to big terraces in the same level as the apartment. You have furthermore a staircase taking you to solarium, where each top floor apartment has a private swimming pool, a toilet, an outdoor kitchen with a small lift from the kitchen downstairs and much more. On Las Colinas Golf [amp;]

Country Club you will furthermore find a wide variaty of amenities for the property owners such as tennis, padel-tennis, fitness, massage, golf, trekking and much more. Inside Las Colinas Golf [amp;] Country Club you will also find a number of restaurants as well as a minimarket with fresh baked bread and much more. You will enjoy 200,000 square meters of beautiful Mediterranean landscapes and you will be able to make scenic walks through the lush indigenous, native flora and the extensive fields of orange and lemon groves. Complex located 40 minutes from Alicante airport and 1 hour Murcia - Corvera airport.