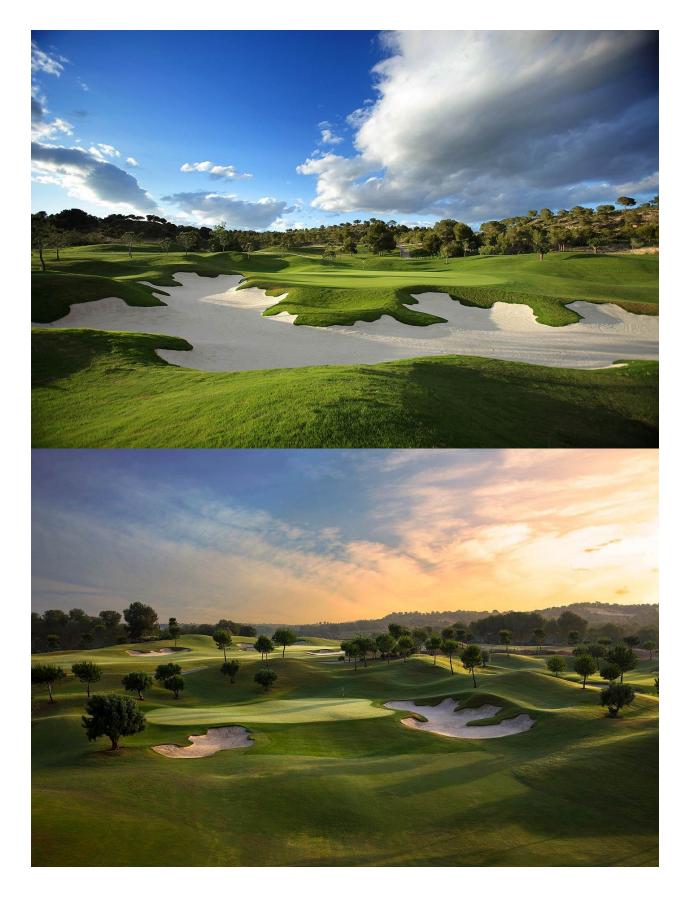

Country Club you will furthermore find a wide variaty of amenities for the property owners such as tennis, padel-tennis, fitness, massage, golf, trekking and much more. Inside Las Colinas Golf [amp;] Country Club you will also find a number of restaurants as well as a minimarket with fresh baked bread and much more. You will enjoy 200,000 square meters of beautiful Mediterranean landscapes and you will be able to make scenic walks through the lush indigenous, native flora and the extensive fields of orange and lemon groves. Complex located 40 minutes from Alicante airport and 1 hour Murcia - Corvera airport.