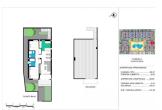

### VIVIENDA 3 PLANTA BAJA

| i | JP | F | RF | ICI | FS | AP | RO | XII | MA | DAS |  |
|---|----|---|----|-----|----|----|----|-----|----|-----|--|
|   |    |   |    |     |    |    |    |     |    |     |  |

| VIVIENDA TIPO         | 60,37  |
|-----------------------|--------|
| TERRAZA CUBIERTA      | 8,55   |
| SUPERFICIE CONSTRUIDA | 68,92  |
| TERRAZA DESCUBIERTA   | 5.24   |
| SOLARIUM              | 65,43  |
| SUP. PARCELA APROX    | 122,30 |