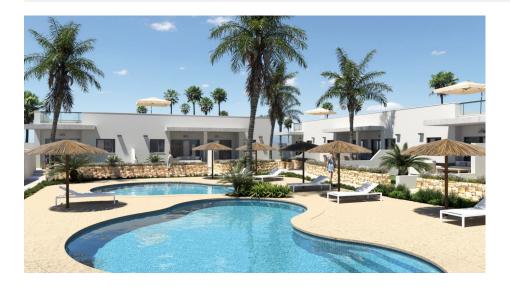

#### **DESCRIPTION**

NEW BUILD RESIDENTIAL IN EL VERGEL New Build residential complex of townhouses, semi/detached and independent villas with communal pool in El Vergel. Beautiful one level villa with 2 bedrooms, 2 bathrooms, open plan kitchen with living room, terrace, private garden and solarium as well as a communal area and pool. The kitchens are equipped with tall and base units, ceramic hob, electric oven and extractor hood. The bathrooms are equipped with an extra-flat shower, main washbasin with vanity unit and stoneware floors. The first-class residential area is only few minutes away by car from the beach and 10 minutes from Denia. You can enjoy the beaches of El Verger-Denia just 900 meters away, La Sella golf course and Denia city 8 km away and surrounded by shops and services on foot. The main attractions are the Main Street, two medieval towers and a neoclassical church. A large part of the surrounding lands is dedicated to agriculture, specifically vegetables and citrus fruits. The town is 91 km from both Alicante and Valencia.