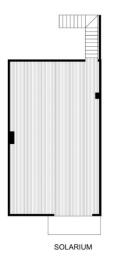

### VIVIENDA 3 PLANTA BAJA

| i | JP | F | RF | ICI | FS | AP | RO | XII | MA | DAS |  |
|---|----|---|----|-----|----|----|----|-----|----|-----|--|
|   |    |   |    |     |    |    |    |     |    |     |  |

| VIVIENDA TIPO         | 60,37  |
|-----------------------|--------|
| TERRAZA CUBIERTA      | 8,55   |
| SUPERFICIE CONSTRUIDA | 68,92  |
| TERRAZA DESCUBIERTA   | 5.24   |
| SOLARIUM              | 65,43  |
| SUP. PARCELA APROX    | 122,30 |