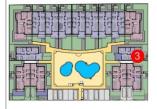

### VIVIENDA 3 PLANTA BAJA

| i | JP | F | RF | ICI | FS | AP | RO | XII | MA | DAS |  |
|---|----|---|----|-----|----|----|----|-----|----|-----|--|
|   |    |   |    |     |    |    |    |     |    |     |  |

| VIVIENDA TIPO         | 60,37  |
|-----------------------|--------|
| TERRAZA CUBIERTA      | 8,55   |
| SUPERFICIE CONSTRUIDA | 68,92  |
| TERRAZA DESCUBIERTA   | 5.24   |
| SOLARIUM              | 65,43  |
| SUP. PARCELA APROX    | 122,30 |