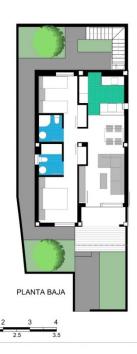

### VIVIENDA 3 PLANTA BAJA

| i | JP | F | RF | ICI | FS | AP | RO | XII | MA | DAS |  |
|---|----|---|----|-----|----|----|----|-----|----|-----|--|
|   |    |   |    |     |    |    |    |     |    |     |  |

| VIVIENDA TIPO         | 60,37  |
|-----------------------|--------|
| TERRAZA CUBIERTA      | 8,55   |
| SUPERFICIE CONSTRUIDA | 68,92  |
| TERRAZA DESCUBIERTA   | 5.24   |
| SOLARIUM              | 65,43  |
| SUP. PARCELA APROX    | 122,30 |