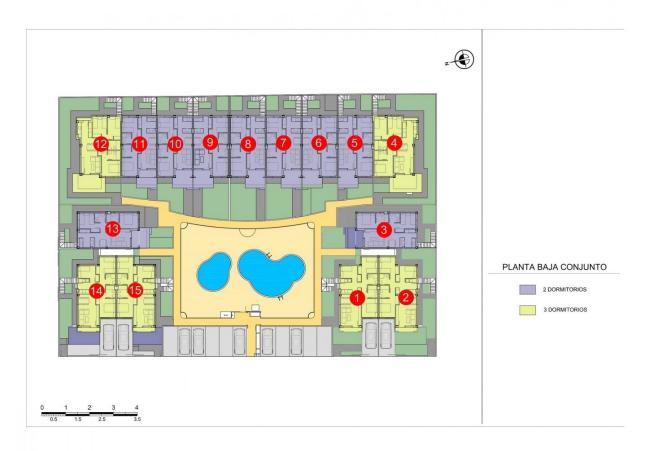

### VIVIENDA 3 PLANTA BAJA

| i | JP | F | RF | ICI | FS | AP | RO | XII | MA | DAS |  |
|---|----|---|----|-----|----|----|----|-----|----|-----|--|
|   |    |   |    |     |    |    |    |     |    |     |  |

| VIVIENDA TIPO         | 60,37  |
|-----------------------|--------|
| TERRAZA CUBIERTA      | 8,55   |
| SUPERFICIE CONSTRUIDA | 68,92  |
| TERRAZA DESCUBIERTA   | 5.24   |
| SOLARIUM              | 65,43  |
| SUP. PARCELA APROX    | 122,30 |