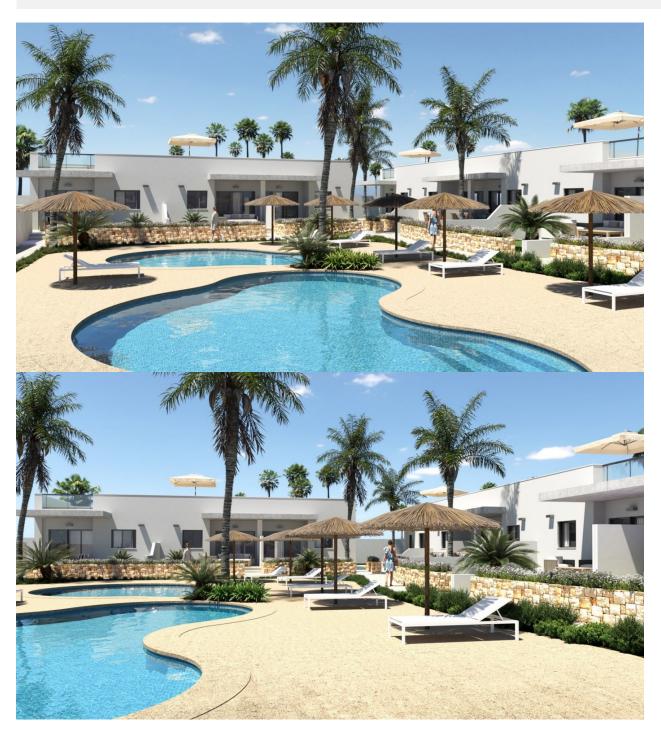

#### **DESCRIPTION**

NEW BUILD RESIDENTIAL IN EL VERGEL New Build residential complex of townhouses, semi/detached and independent villas with communal pool in El Vergel. Beautiful one level villa with 2 bedrooms, 2 bathrooms, open plan kitchen with living room, terrace, private garden and solarium as well as a communal area and pool. The kitchens are equipped with tall and base units, ceramic hob, electric oven and extractor hood. The bathrooms are equipped with an extra-flat shower, main washbasin with vanity unit and stoneware floors. The first-class residential area is only few minutes away by car from the beach and 10 minutes from Denia. You can enjoy the beaches of El Verger-Denia just 900 meters away, La Sella golf course and Denia city 8 km away and surrounded by shops and services on foot. The main attractions are the Main Street, two medieval towers and a neoclassical church. A large part of the surrounding lands is dedicated to agriculture, specifically vegetables and citrus fruits. The town is 91 km from both Alicante and Valencia.