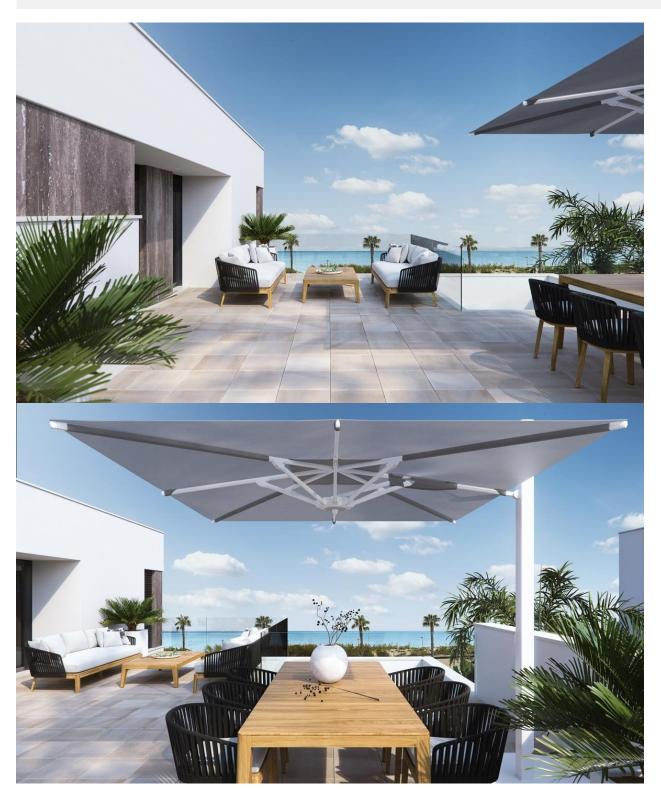

### **DESCRIPTION**

NEW BUILD VILLAS IN TORRE DE LA HORADADA Exclusive Residential of 2 luxury villas with sea views in "Las Higuericas" beach, Torre de la Horadada. Each villa has independent access from the surrounding streets, as there is no adjacent building. Low traffic streets with large green areas around the residential, these aspects are ideal for young family members. The villas feature a plot of 336m<sup>2</sup> or 338m<sup>2</sup>, and a built area of 211m<sup>2</sup>. The villas are built with three bedrooms; however it is also possible to build them with 4 bedrooms. One of the bedrooms is done with a completed bathroom. The kitchen is fully finished, with high quality materials chosen by the owner, including the appliances. Following an open concept, the dining room is surrounded with large windows, providing a source of pleasant day light, with direct access to the swimming pool and finished gardens with illumination, irrigation and local vegetation. Thanks to its design and interior distribution, a microclimate that extends to each living space is achieved in all villas. Furthermore, with the thermal and acoustic insulation, a harmonic and

# **VIEWS**

- Panoramic views
- Sea views

# GARDEN AND TERRACES

- Open terrace
- Fenced
- Private garden