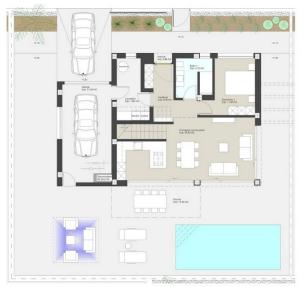

## VIVIENDA N°7

### SUPERFICIES CONTRUIDAS:

PLANTA BAJA: 93.85 m2
PLANTA PRIMERA: 65.45 m2
PLANTA CUBIERTA: 25.25 m2
PLANTA GARAJE: 26.90 m2
TOTAL CONSTRUIDA: 7.00x3.00
SOLARIUM: 37.00 m2

SUPERFICIE PARCELA: 338.40 m2

#### Planta baja