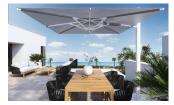

| 1.795.000 €                                       |
| PROPERTY<br>TYPE: | Villa                                             |
| CITY:             | Pilar De La<br>Horadada (Torre<br>de la Horadada) |
| BEDROOMS:         | 3                                                 |
| Bathrooms:        | 3                                                 |
| Build ( m2 ):     | 211                                               |
| Plot ( m2 ):      | 338                                               |
| Terrace ( m2 ):   | 80                                                |
| Year:             | -                                                 |
| Floor:            | -                                                 |
| Old price         | -                                                 |









### **DESCRIPTION**

NEW BUILD VILLAS IN TORRE DE LA HORADADA Exclusive Residential of 2 luxury villas with sea views in "Las Higuericas" beach, Torre de la Horadada. Each villa has independent access from the surrounding streets, as there is no adjacent building. Low traffic streets with large green areas around the residential, these aspects are ideal for young family members. The villas feature a plot of 336m<sup>2</sup> or 338m<sup>2</sup>, and a built area of 211m<sup>2</sup>. The villas are built with three bedrooms; however it is also possible to build them with 4 bedrooms. One of the bedrooms is done with a completed bathroom. The kitchen is fully finished, with high quality materials chosen by the owner, including the appliances. Following an open concept, the dining room