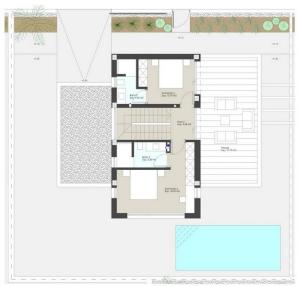

## **VIVIENDA N°7**

## SUPERFICIES CONTRUIDAS:

PLANTA BAJA: 93.85 m2
PLANTA PRIMERA: 65.45 m2
PLANTA CUBIERTA: 25.25 m2
PLANTA GARAJE: 26.90 m2
TOTAL CONSTRUIDA: 211.45 m2
TAMAÑO PISCINA: 7.00x3.00
SOLARIUM: 37.00 m2

SUPERFICIE PARCELA: 338.40 m2

Planta primera