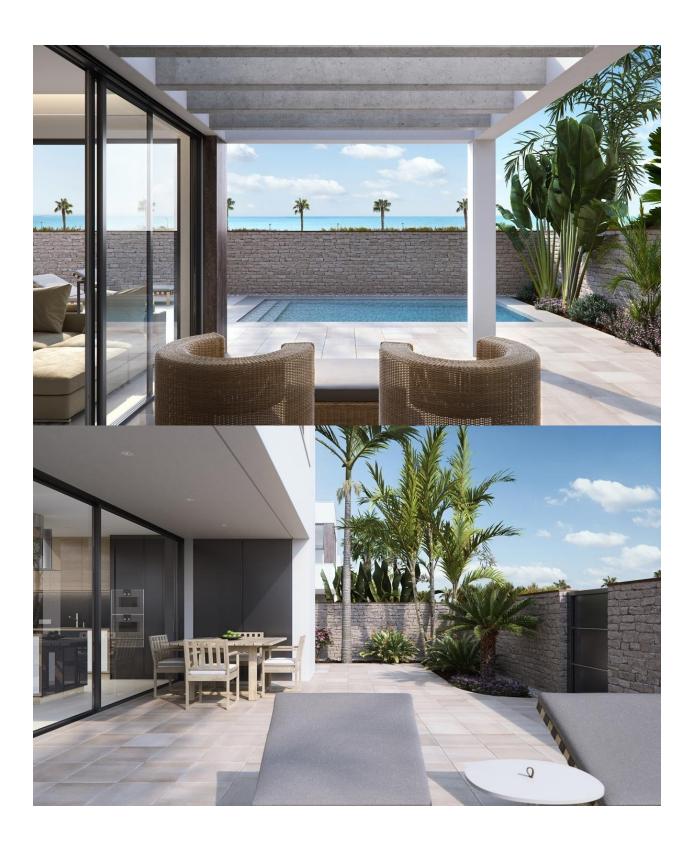

### **DESCRIPTION**

NEW BUILD VILLAS IN TORRE DE LA HORADADA Exclusive Residential of 2 luxury villas with sea views in "Las Higuericas" beach, Torre de la Horadada. Each villa has independent access from the surrounding streets, as there is no adjacent building. Low traffic streets with large green areas around the residential, these aspects are ideal for young family members. The villas feature a plot of 336m<sup>2</sup> or 338m<sup>2</sup>, and a built area of 211m<sup>2</sup>. The villas are built with three bedrooms; however it is also possible to build them with 4 bedrooms. One of the bedrooms is done with a completed bathroom. The kitchen is fully finished, with high quality materials chosen by the owner, including the appliances. Following an open concept, the dining room is surrounded with large windows, providing a source of pleasant day light, with direct access to the swimming pool and finished gardens with illumination, irrigation and local vegetation. Thanks to its design and interior distribution, a microclimate that extends to each living space is achieved in all villas. Furthermore, with the thermal and acoustic insulation, a harmonic and

# **VIEWS**

- Panoramic views
- Sea views

# GARDEN AND TERRACES

- Open terrace
- Fenced
- Private garden