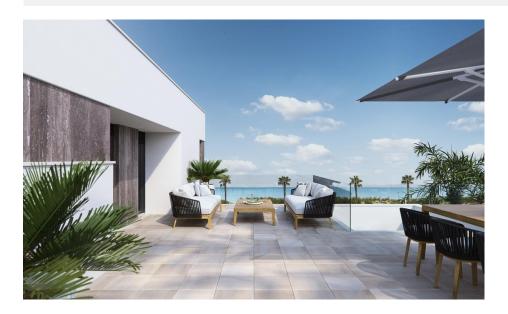

### **DESCRIPTION**

NEW BUILD VILLAS IN TORRE DE LA HORADADA Exclusive Residential of 2 luxury villas with sea views in "Las Higuericas" beach, Torre de la Horadada. Each villa has independent access from the surrounding streets, as there is no adjacent building. Low traffic streets with large green areas around the residential, these aspects are ideal for young family members. The villas feature a plot of 336m<sup>2</sup> or 338m<sup>2</sup>, and a built area of 211m<sup>2</sup>. The villas are built with three bedrooms; however it is also possible to build them with 4 bedrooms. One of the bedrooms is done with a completed bathroom. The kitchen is fully finished, with high quality materials chosen by the owner, including the appliances. Following an open concept, the dining room is surrounded with large windows, providing a source of pleasant day light, with direct access to the swimming pool and finished gardens with illumination, irrigation and local vegetation. Thanks to its design and interior distribution, a microclimate that extends to each living space is achieved in all villas. Furthermore, with the thermal and acoustic insulation, a harmonic and

# **VIEWS**

- Panoramic views
- Sea views

# GARDEN AND TERRACES

- Open terrace
- Fenced
- Private garden