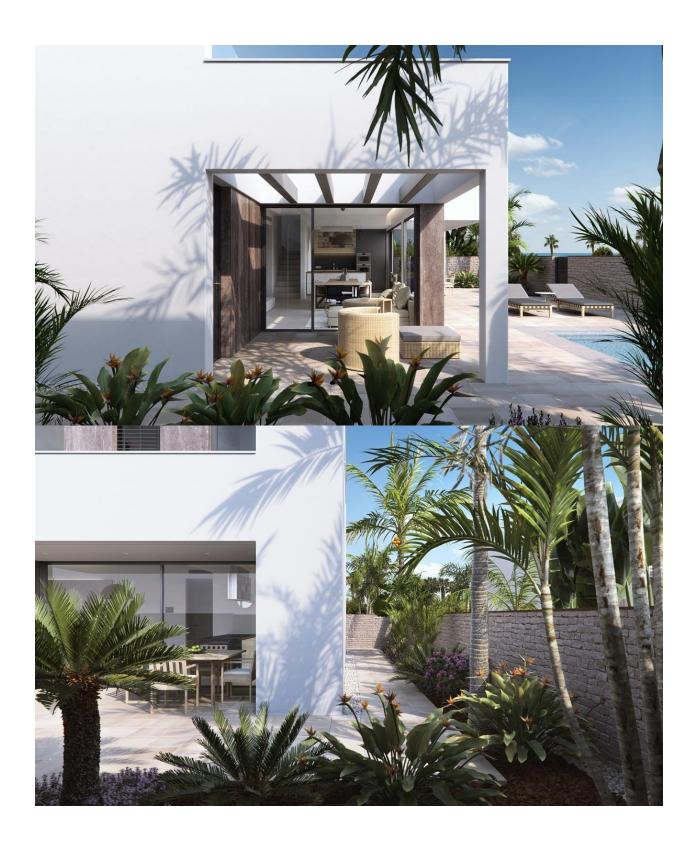

### **DESCRIPTION**

NEW BUILD VILLAS IN TORRE DE LA HORADADA Exclusive Residential of 2 luxury villas with sea views in "Las Higuericas" beach, Torre de la Horadada. Each villa has independent access from the surrounding streets, as there is no adjacent building. Low traffic streets with large green areas around the residential, these aspects are ideal for young family members. The villas feature a plot of 336m<sup>2</sup> or 338m<sup>2</sup>, and a built area of 211m<sup>2</sup>. The villas are built with three bedrooms; however it is also possible to build them with 4 bedrooms. One of the bedrooms is done with a completed bathroom. The kitchen is fully finished, with high quality materials chosen by the owner, including the appliances. Following an open concept, the dining room is surrounded with large windows, providing a source of pleasant day light, with direct access to the swimming pool and finished gardens with illumination, irrigation and local vegetation. Thanks to its design and interior distribution, a microclimate that extends to each living space is achieved in all villas. Furthermore, with the thermal and acoustic insulation, a harmonic and

# GARDEN AND TERRACES

- Open terrace
- Fenced
- Private garden