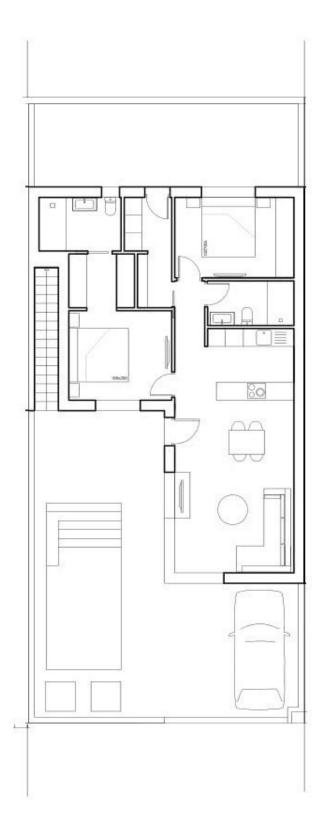

### **ORIHUELA COSTA (DAYA NUEVA)**

| INFO              |                                |
|-------------------|--------------------------------|
| PRICE:            | 251.000 €                      |
| PROPERTY<br>TYPE: | Townhouse                      |
| CITY:             | Orihuela Costa<br>(Daya Nueva) |
| BEDROOMS:         | 2                              |
| Bathrooms:        | 2                              |
| Build ( m2 ):     | 97                             |
| Plot ( m2 ):      | 194                            |
| Terrace ( m2 ):   | -                              |
| Year:             | -                              |
| Floor:            | -                              |
| Old price         | -                              |

#### **DESCRIPTION**

NEW BUILD MODERN RESIDENTIAL IN DAYA NUEVA New Build residential of townhouses in Daya Nueva. New Build modern one level townhouses with 2 bedrooms, 2 bathrooms, open plan kitchen with the lounge area, fitted wardrobes, solarium, private garden with the pool and parking space. Development located only few minutes walk to the village centre with restaurants, bars and shops. Daya Nueva is a small idyllic village surrounded by scenic countryside, It is a rural village surrounded by orange and lemon groves. It has a town hall a summer only outside swimming pool, a few bars and restaurants and a number of parks dotted around the urbanisation areas on the edge of the village. The beach of Guardarmar is a 10 minute drive and Alicante airport only 25 minutes away. The Golf courses of La Marquesa golf in Ciudad Quesada and La Finca Golf In Algorfa are both within 10 minutes drive.