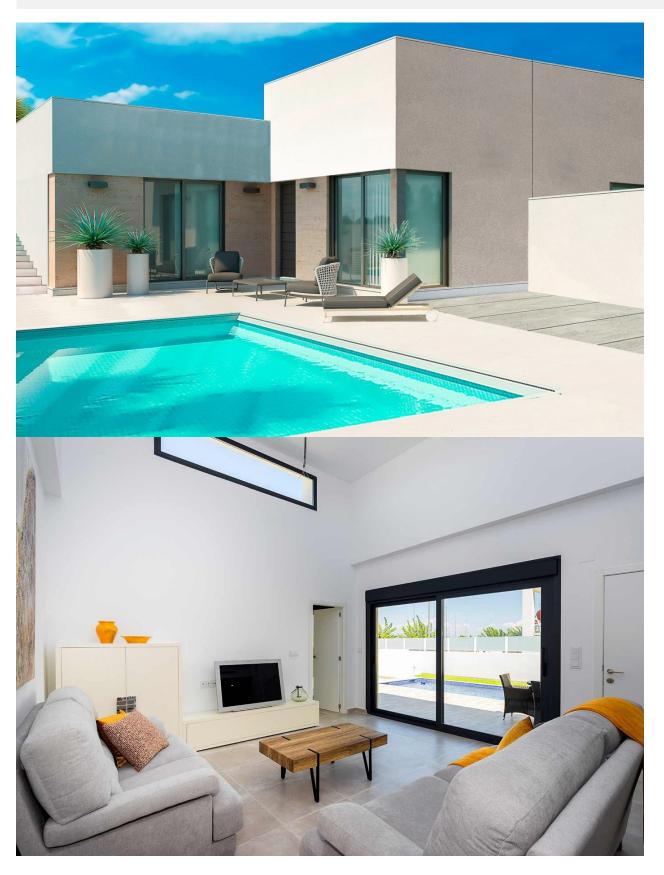

#### **DESCRIPTION**

NEW BUILD MODERN RESIDENTIAL IN DAYA NUEVA New Build residential of townhouses in Daya Nueva. New Build modern one level townhouses with 2 bedrooms, 2 bathrooms, open plan kitchen with the lounge area, fitted wardrobes, solarium, private garden with the pool and parking space. Development located only few minutes walk to the village centre with restaurants, bars and shops. Daya Nueva is a small idyllic village surrounded by scenic countryside, It is a rural village surrounded by orange and lemon groves. It has a town hall a summer only outside swimming pool, a few bars and restaurants and a number of parks dotted around the urbanisation areas on the edge of the village. The beach of Guardarmar is a 10 minute drive and Alicante airport only 25 minutes away. The Golf courses of La Marquesa golf in Ciudad Quesada and La Finca Golf In Algorfa are both within 10 minutes drive.

## **GARDEN AND TERRACES**

- Open terrace Private garden