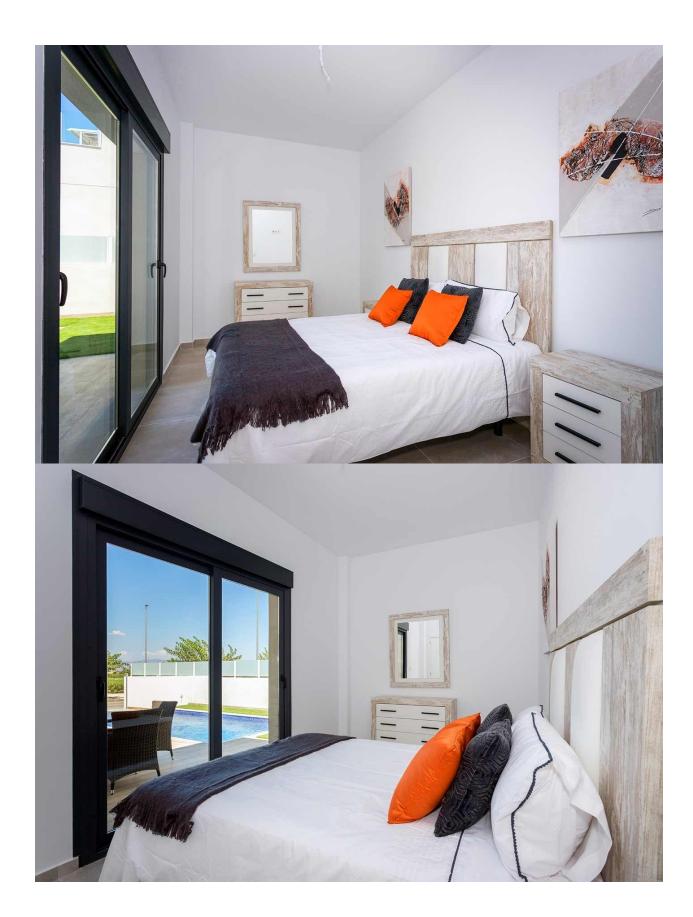

### **ORIHUELA COSTA (DAYA NUEVA)**

| INFO              |                                |
|-------------------|--------------------------------|
| PRICE:            | 251.000 €                      |
| PROPERTY<br>TYPE: | Townhouse                      |
| CITY:             | Orihuela Costa<br>(Daya Nueva) |
| BEDROOMS:         | 2                              |
| Bathrooms:        | 2                              |
| Build ( m2 ):     | 97                             |
| Plot ( m2 ):      | 194                            |
| Terrace ( m2 ):   | -                              |
| Year:             | -                              |
| Floor:            | -                              |
| Old price         | -                              |

## **GARDEN AND TERRACES**

- Open terrace Private garden