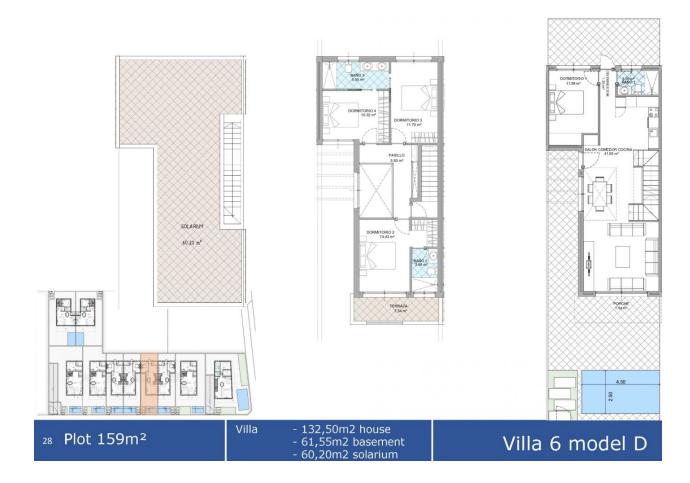

#### DESCRIPTION

NEW BUILD RESIDENTIAL IN TORRE DE LA HORADADA New Build residential of semi-detached villas and townhouses located just 500m from the beach in Torre de la Horadada. New Build townhouses divided into ground floor, first floor, solarium and the basement. Townhouse has 3 bedrooms, 3 bathrooms, open plan kitchen with the living room, garden with private pool and parking space. Townhouses located only 500 meters from the beach and 200 meters from the Plaza Nueva shopping centre. Torre de la Horadada is located south of Alicante in a beautiful location on the coast. The beautiful beaches of Torre de la Horadada and Mil Palmeras have fine sand beautiful promenade. There are lots of restaurants, bars and shops, also water sports, diving and snorkelling. It is well connected just 40 minutes from Alicante and Murcias Corvera airports, with large commercial shopping centres and multiple golf courses all within easy reach.