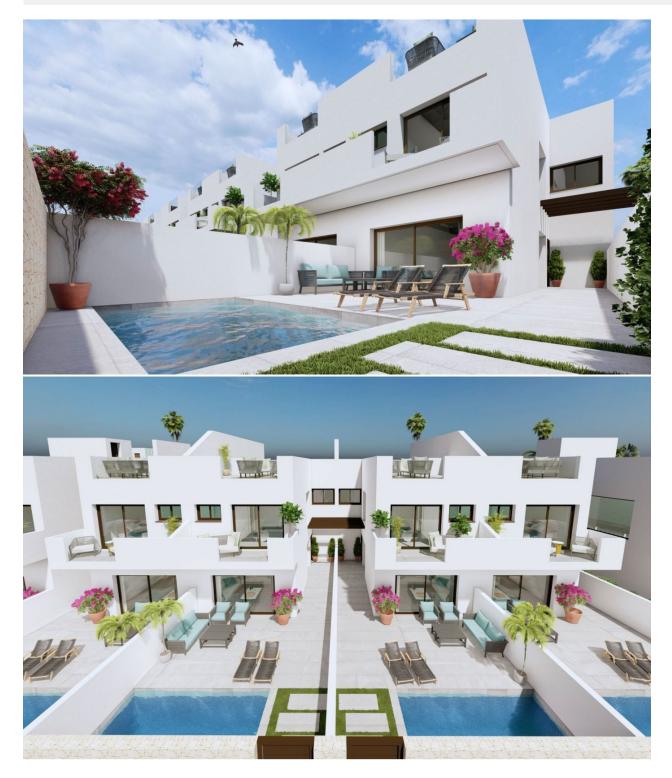

#### DESCRIPTION

NEW BUILD RESIDENTIAL IN TORRE DE LA HORADADA New Build residential of semi-detached villas and townhouses located just 500m from the beach in Torre de la Horadada. New Build townhouses divided into ground floor, first floor, solarium and the basement. Townhouse has 3 bedrooms, 3 bathrooms, open plan kitchen with the living room, garden with private pool and parking space. Townhouses located only 500 meters from the beach and 200 meters from the Plaza Nueva shopping centre. Torre de la Horadada is located south of Alicante in a beautiful location on the coast. The beautiful beaches of Torre de la Horadada and Mil Palmeras have fine sand beautiful promenade. There are lots of restaurants, bars and shops, also water sports, diving and snorkelling. It is well connected just 40 minutes from Alicante and Murcias Corvera airports, with large commercial shopping centres and multiple golf courses all within easy reach.