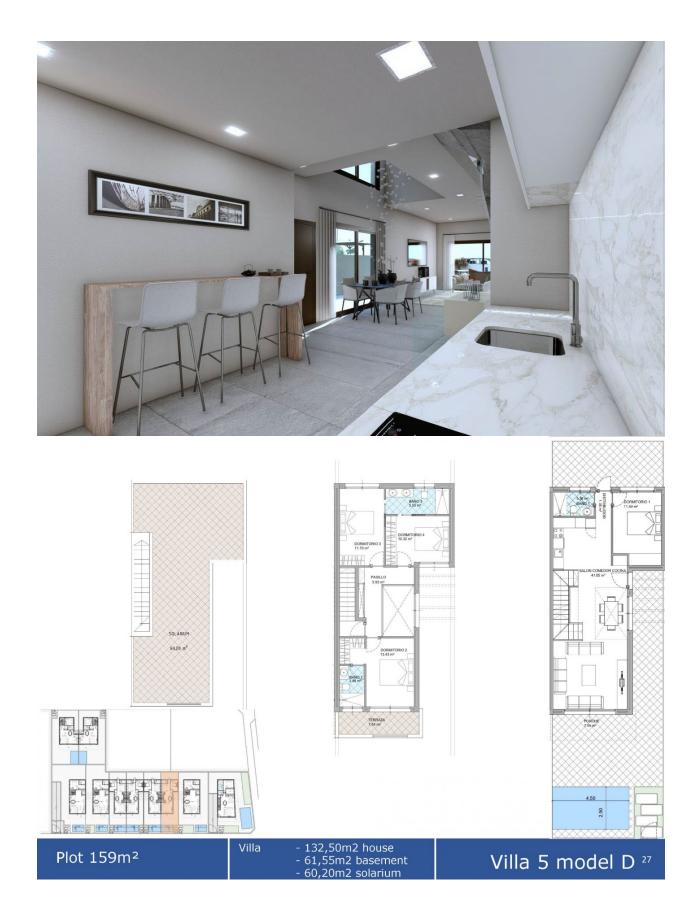

### PILAR DE LA HORADADA (TORRE DE LA HORADADA)

| INFO              |                                                   |
|-------------------|---------------------------------------------------|
| PRICE:            | 585.000 €                                         |
| PROPERTY<br>TYPE: | Townhouse                                         |
| CITY:             | Pilar De La<br>Horadada (Torre<br>de la Horadada) |
| BEDROOMS:         | 4                                                 |
| Bathrooms:        | 3                                                 |
| Build ( m2 ):     | 133                                               |
| Plot ( m2 ):      | 160                                               |
| Terrace ( m2 ):   | -                                                 |
| Year:             | -                                                 |
| Floor:            | -                                                 |
| Old price         | -                                                 |

#### DESCRIPTION

NEW BUILD RESIDENTIAL IN TORRE DE LA HORADADA New Build residential of semi-detached villas and townhouses located just 500m from the beach in Torre de la Horadada. New Build townhouses divided into ground floor, first floor, solarium and the basement. Townhouse has 3 bedrooms, 3 bathrooms, open plan kitchen with the living room, garden with private pool and parking space. Townhouses located only 500 meters from the beach and 200 meters from the Plaza Nueva shopping centre. Torre de la Horadada is located south of Alicante in a beautiful location on the coast. The beautiful beaches of Torre de la Horadada and Mil Palmeras have fine sand beautiful promenade. There are lots of restaurants, bars and shops, also water sports, diving and snorkelling. It is well connected just 40 minutes from Alicante and Murcias Corvera airports, with large commercial shopping centres and multiple golf courses all within easy reach.