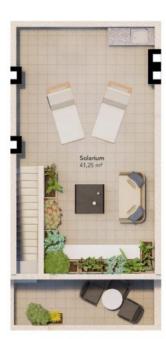

#### **EXTRA**

• Reinforced door

SOLARIUM

PLANTA BAJA GROUND FLOOR

VIVIENDA 29 D

PLANTA BAJA **52,22 m²** PLANTA PRIMERA **40,32 m²** 

TOTAL CONSTRUIDO 92,54 m²

"OUR EXPERIENCE IS YOUR GUARANTEE"