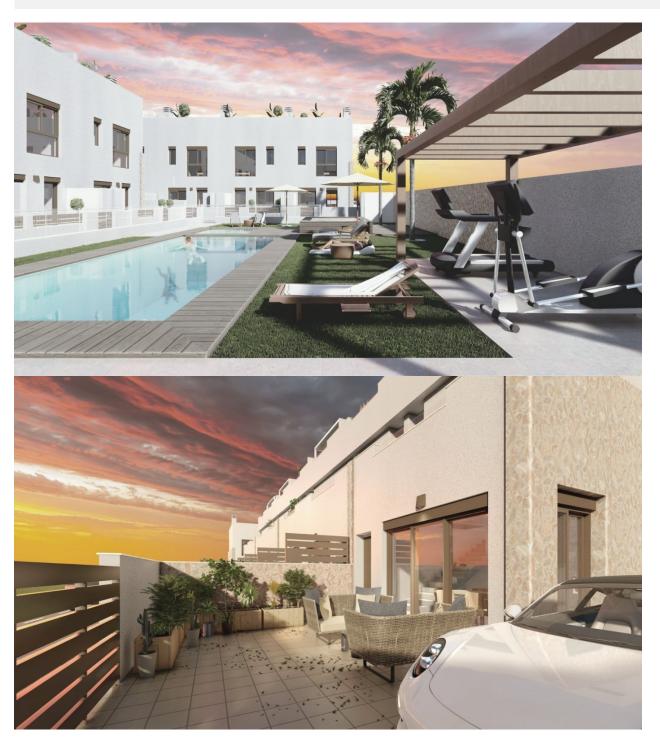

#### **DESCRIPTION**

NEW BUILD TOWNHOUSES IN PILAR DE LA HORADADA New Build modern townhouses built in a quiet part of Pilar de la Horadada with proximity to everything you need. Townhouses has 3 bedrooms, 2 bathrooms, open plan kitchen, living room with direct access to the cozy pool area, terrace at the back with parking space, terrace and large roof solarium. Pilar de la Horadada is a typical Spanish village in the most southern part of the Costa Blanca. The large main street has supermarkets, lots of shops, restaurants and bars and some lovely squares. The beautiful beaches of Torre de la Horadada and Mil Palmeras with fine sand promenade is just 5 minutes away. The airports of Corvera (Murcia) and Alicante are respectively 40 and 55 minutes away.

# GARDEN AND TERRACES

- Open terrace
- Fenced
- Private garden