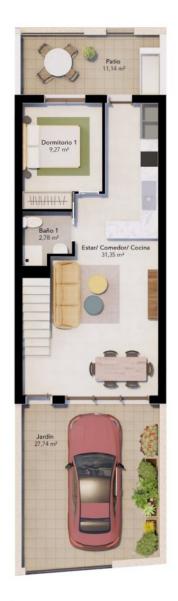

#### **EXTRA**

• Reinforced door

SOLARIUM

PLANTA BAJA GROUND FLOOR

VIVIENDA 29 D

PLANTA BAJA **52,22 m²** PLANTA PRIMERA **40,32 m²** 

TOTAL CONSTRUIDO 92,54 m²

"OUR EXPERIENCE IS YOUR GUARANTEE"