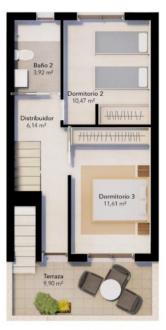

#### **EXTRA**

• Reinforced door

SOLARIUM

PLANTA BAJA GROUND FLOOR

VIVIENDA 29 D

PLANTA BAJA **52,22 m²** PLANTA PRIMERA **40,32 m²** 

TOTAL CONSTRUIDO 92,54 m²

"OUR EXPERIENCE IS YOUR GUARANTEE"