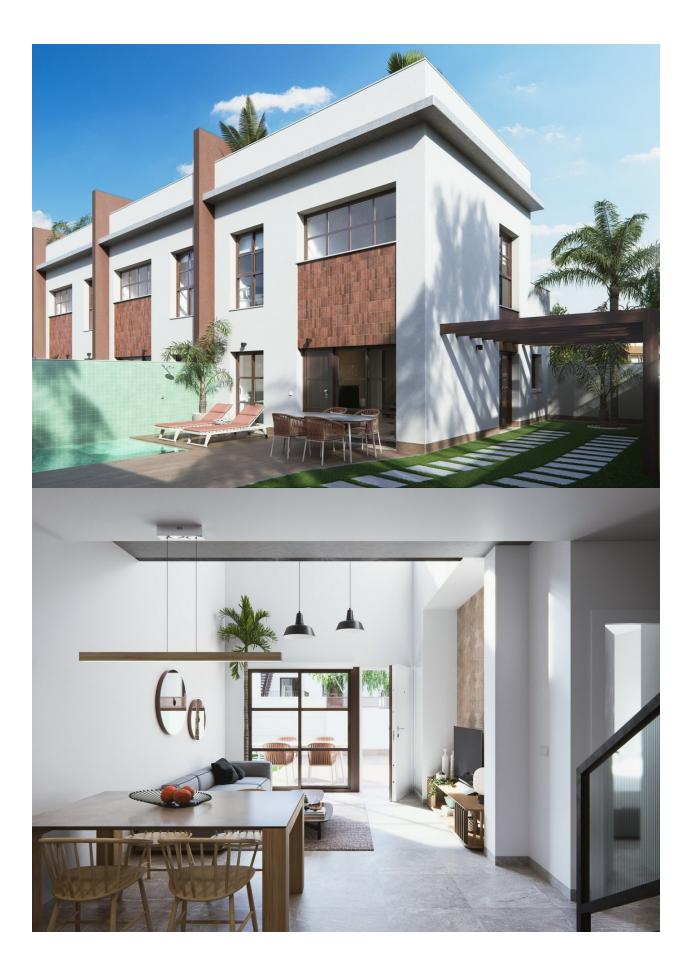

#### DESCRIPTION

BEAUTIFUL NEW BUILD TOWNHOUSES IN PILAR DE LA HORADADA New Build Residencial in Pilar de la Horadada consists of 4 exclusive duplexes designed in industrial style, with noble materials such as iron and concrete. They have a double-height living room with open plan kitchen, 3 bedrooms, 2 bathrooms, private swimming pool, parking area within its plot, as well as a spacious solarium on the third floor. Pilar de la Horadada is a typical Spanish village in the most southern part of the Costa Blanca. The large main street has supermarkets, lots of shops, restaurants and bars and some lovely squares. The beautiful beaches of Torre de la Horadada and Mil Palmeras with fine sand promenade is just 5 minutes away. The airports of Corvera (Murcia) and Alicante are respectively 40 and 55 minutes away.

## VIEWS

• Panoramic views

GARDEN AND TERRACES

- Open terrace Private garden