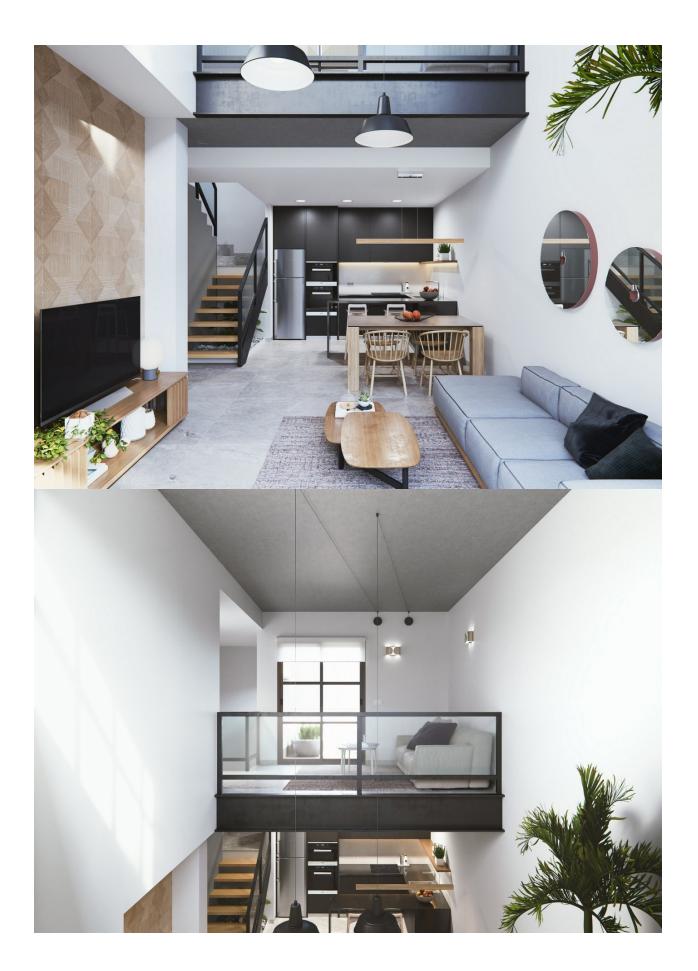

#### DESCRIPTION

BEAUTIFUL NEW BUILD TOWNHOUSES IN PILAR DE LA HORADADA New Build Residencial in Pilar de la Horadada consists of 4 exclusive duplexes designed in industrial style, with noble materials such as iron and concrete. They have a double-height living room with open plan kitchen, 3 bedrooms, 2 bathrooms, private swimming pool, parking area within its plot, as well as a spacious solarium on the third floor. Pilar de la Horadada is a typical Spanish village in the most southern part of the Costa Blanca. The large main street has supermarkets, lots of shops, restaurants and bars and some lovely squares. The beautiful beaches of Torre de la Horadada and Mil Palmeras with fine sand promenade is just 5 minutes away. The airports of Corvera (Murcia) and Alicante are respectively 40 and 55 minutes away.