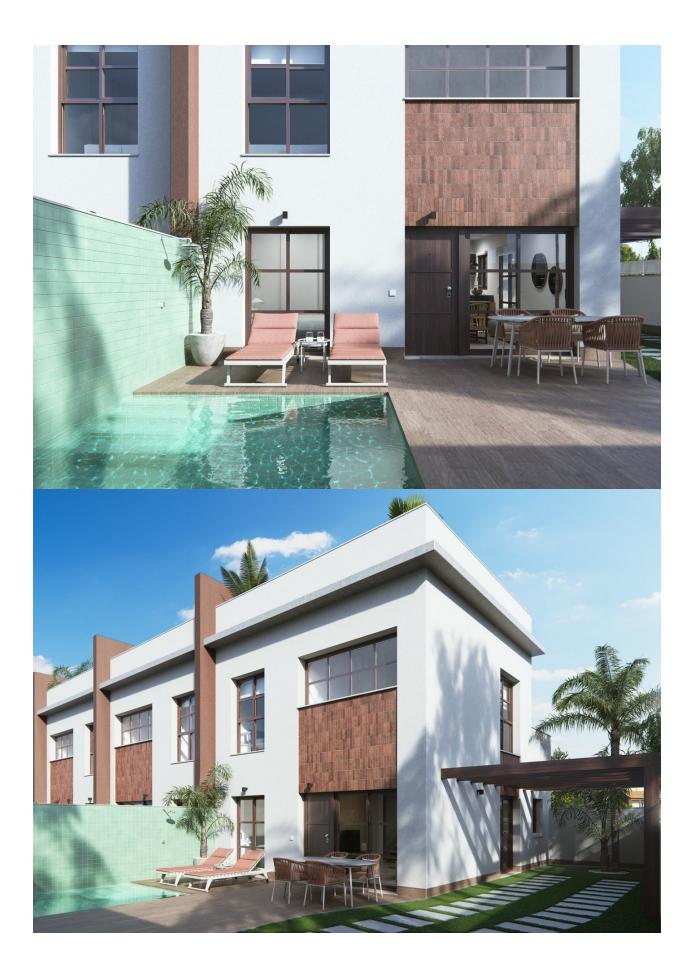

#### DESCRIPTION

BEAUTIFUL NEW BUILD TOWNHOUSES IN PILAR DE LA HORADADA New Build Residencial in Pilar de la Horadada consists of 4 exclusive duplexes designed in industrial style, with noble materials such as iron and concrete. They have a double-height living room with open plan kitchen, 3 bedrooms, 2 bathrooms, private swimming pool, parking area within its plot, as well as a spacious solarium on the third floor. Pilar de la Horadada is a typical Spanish village in the most southern part of the Costa Blanca. The large main street has supermarkets, lots of shops, restaurants and bars and some lovely squares. The beautiful beaches of Torre de la Horadada and Mil Palmeras with fine sand promenade is just 5 minutes away. The airports of Corvera (Murcia) and Alicante are respectively 40 and 55 minutes away.

## VIEWS

• Panoramic views

GARDEN AND TERRACES

- Open terrace Private garden