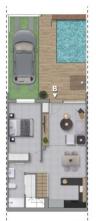

# PROPERTY GALLERY

Planta baja / Ground Floor

Planta Primera / First Floor

Planta Solarium / Topfloor

#### VIVIENDA B:

SUPERFICIE ÚTIL PLANTA BAJA Salòn - Comedor - Cocina.... Distribuidor 1...... Dormitorio 1...... Baño 1..... . 28,37 m<sup>e</sup> ....1,62 m<sup>e</sup> . 12,37 m<sup>e</sup> ....6,47 m<sup>e</sup> PLANIA PRIMERA Dormilorio 2..... Boiho 2..... Distribuidor.... ..14,55 m² ... 9,28 m² ... 4,81 m² ... 1,65 m² EXTERIORES Terraza Planta Baja..... Terraza Planta Primera..... ... 33.10 mª .... 3.86 m² SOLARIUM...... PISCINA..... 