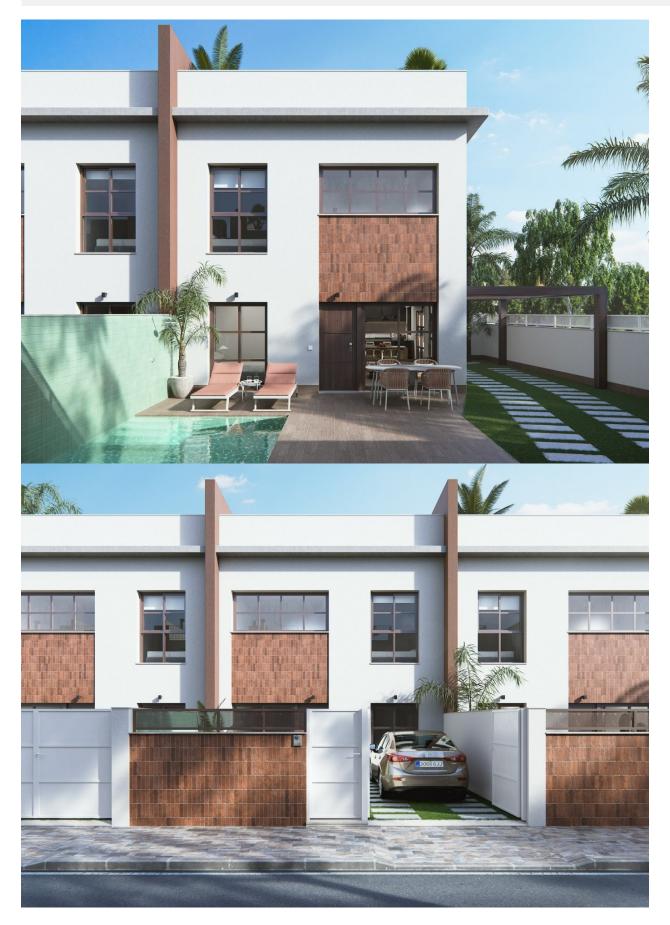

#### DESCRIPTION

BEAUTIFUL NEW BUILD TOWNHOUSES IN PILAR DE LA HORADADA New Build Residencial in Pilar de la Horadada consists of 4 exclusive duplexes designed in industrial style, with noble materials such as iron and concrete. They have a double-height living room with open plan kitchen, 3 bedrooms, 2 bathrooms, private swimming pool, parking area within its plot, as well as a spacious solarium on the third floor. Pilar de la Horadada is a typical Spanish village in the most southern part of the Costa Blanca. The large main street has supermarkets, lots of shops, restaurants and bars and some lovely squares. The beautiful beaches of Torre de la Horadada and Mil Palmeras with fine sand promenade is just 5 minutes away. The airports of Corvera (Murcia) and Alicante are respectively 40 and 55 minutes away.