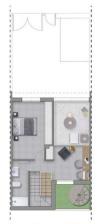

# PROPERTY GALLERY

Planta baja / Ground Floor

Planta Primera / First Floor

Planta Solarium / Topfloor

#### VIVIENDA B:

SUPERFICIE ÚTIL PLANTA BAJA Salòn - Comedor - Cocina.... Distribuidor 1...... Dormitorio 1...... Baño 1..... . 28,37 m<sup>e</sup> ....1,62 m<sup>e</sup> . 12,37 m<sup>e</sup> ....6,47 m<sup>e</sup> PLANIA PRIMERA Dormilorio 2..... Boiho 2..... Distribuidor.... ..14,55 m² ... 9,28 m² ... 4,81 m² ... 1,65 m² EXTERIORES Terraza Planta Baja..... Terraza Planta Primera..... ... 33.10 mª .... 3.86 m² SOLARIUM...... PISCINA..... 