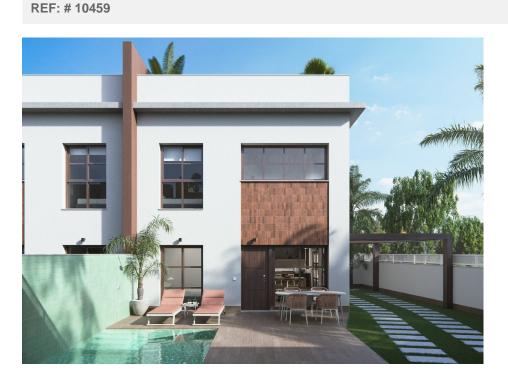

#### DESCRIPTION

BEAUTIFUL NEW BUILD TOWNHOUSES IN PILAR DE LA HORADADA New Build Residencial in Pilar de la Horadada consists of 4 exclusive duplexes designed in industrial style, with noble materials such as iron and concrete. They have a double-height living room with open plan kitchen, 3 bedrooms, 2 bathrooms, private swimming pool, parking area within its plot, as well as a spacious solarium on the third floor. Pilar de la Horadada is a typical Spanish village in the most southern part of the Costa Blanca. The large main street has supermarkets, lots of shops, restaurants and bars and some lovely squares. The beautiful beaches of Torre de la Horadada and Mil Palmeras with fine sand promenade is just 5 minutes away. The airports of Corvera (Murcia) and Alicante are respectively 40 and 55 minutes away.