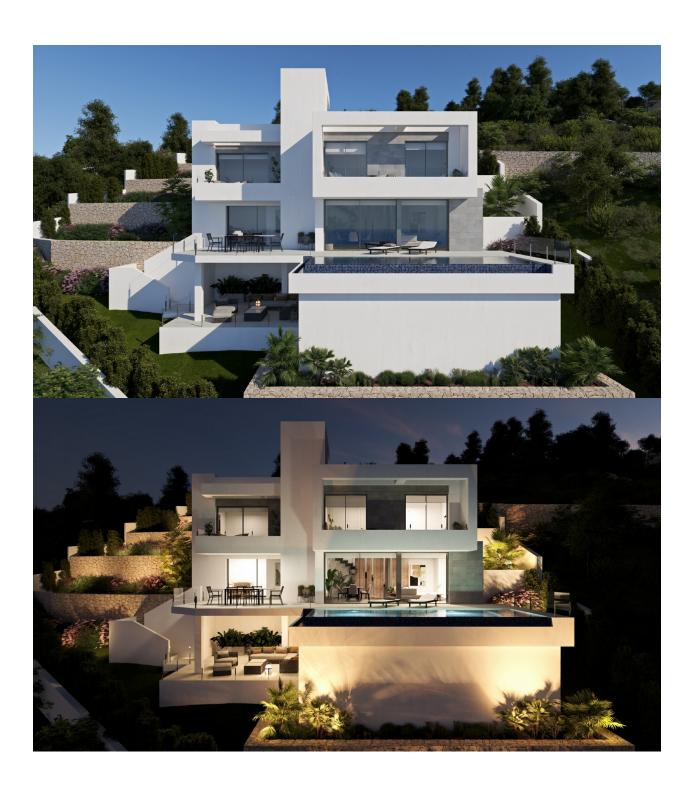

## **DESCRIPTION**

Luxury modern design villa for sale in Benitachell, Cumbre del Sol. Situated in Residential Plus Jazmines. An exclusive residential area overlooking the turquoise Mediterranean Sea. An urbanisation with unique villas all with south-southwest orientation. High quality villas in a safe and private residence. This specific new build for sale is designed on an elevated plot which ensures sea and inland views. The property has 3 floors. The entrance is on the top floor. Here is parking space for the car and an elevator to bring you down to the rest of the house. One floor down we find the night area with 3 bedrooms. Two bedrooms share a bathroom while the main bedroom has a bathroom en-suite. All bedrooms have access to a terrace from where you can enjoy the great views. On the ground floor is a spacious and bright living-dining room with adjacent open plan kitchen. From the kitchen and the living area you have direct access to the terrace. Partly covered to provide shade on hot summer days. And of course a sun terrace next to the pool. Underfloor heating (heat pump with high energy efficiency), double glazing, electric shutters, alarm, air conditioning, domotic system, lift, pre installation of 5.5 kw photovoltaic self consumption system and pre installation of socket for electric car charging. The villa will be finished with a low