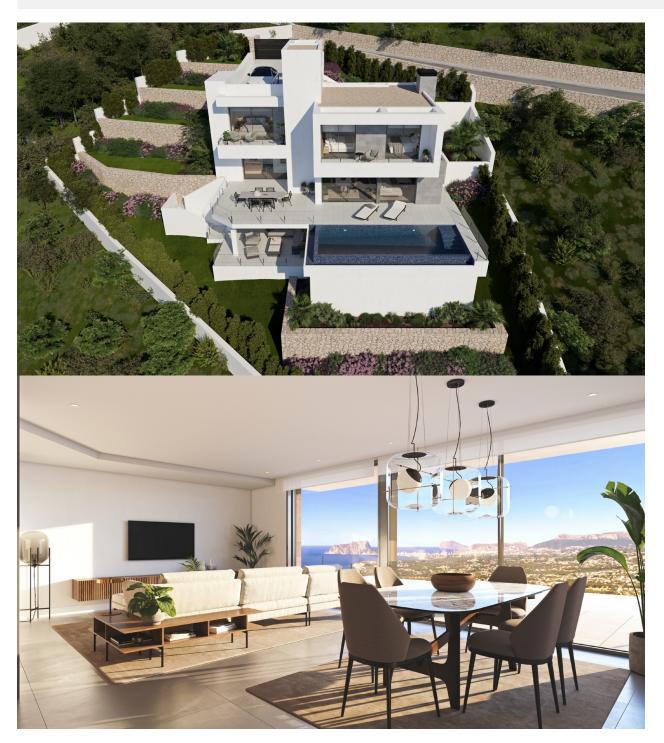

## **DESCRIPTION**

Luxury modern design villa for sale in Benitachell, Cumbre del Sol. Situated in Residential Plus Jazmines. An exclusive residential area overlooking the turquoise Mediterranean Sea. An urbanisation with unique villas all with south-southwest orientation. High quality villas in a safe and private residence. This specific new build for sale is designed on an elevated plot which ensures sea and inland views. The property has 3 floors. The entrance is on the top floor. Here is parking space for the car and an elevator to bring you down to the rest of the house. One floor down we find the night area with 3 bedrooms. Two bedrooms share a bathroom while the main bedroom has a bathroom en-suite. All bedrooms have access to a terrace from where you can enjoy the great views. On the ground floor is a spacious and bright living-dining room with adjacent open plan kitchen. From the kitchen and the living area you have direct access to the terrace. Partly covered to provide shade on hot summer days. And of course a sun terrace next to the pool. Underfloor heating (heat pump with high energy efficiency), double glazing, electric shutters, alarm, air conditioning, domotic system, lift, pre installation of 5.5 kw photovoltaic self consumption system and pre installation of socket for electric car charging. The villa will be finished with a low