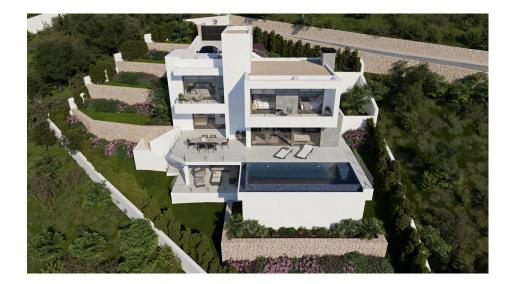

## **DESCRIPTION**

Luxury modern design villa for sale in Benitachell, Cumbre del Sol. Situated in Residential Plus Jazmines. An exclusive residential area overlooking the turquoise Mediterranean Sea. An urbanisation with unique villas all with south-southwest orientation. High quality villas in a safe and private residence. This specific new build for sale is designed on an elevated plot which ensures sea and inland views. The property has 3 floors. The entrance is on the top floor. Here is parking space for the car and an elevator to bring you down to the rest of the house. One floor down we find the night area with 3 bedrooms. Two bedrooms share a bathroom while the main bedroom has a bathroom en-suite. All bedrooms have access to a terrace from where you can enjoy the great views. On the ground floor is a spacious and bright living-dining room with adjacent open plan kitchen. From the kitchen and the living area you have direct access to the terrace. Partly covered to provide shade on hot summer days. And of course a sun terrace next to the pool. Underfloor heating (heat pump with high energy efficiency), double glazing, electric shutters, alarm, air conditioning, domotic system, lift, pre installation of 5.5 kw photovoltaic self consumption system and pre installation of socket for electric car charging. The villa will be finished with a low

maintenance garden and barbecue.