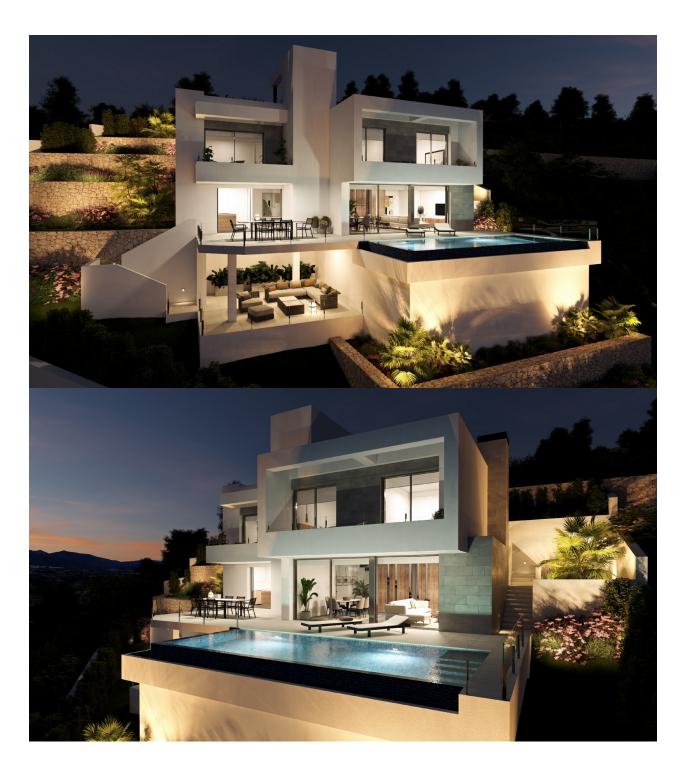

## **DESCRIPTION**

Luxury modern design villa for sale in Benitachell, Cumbre del Sol. Situated in Residential Plus Jazmines. An exclusive residential area overlooking the turquoise Mediterranean Sea. An urbanisation with unique villas all with south-southwest orientation. High quality villas in a safe and private residence. This specific new build for sale is designed on an elevated plot which ensures sea and inland views. The property has 3 floors. The entrance is on the top floor. Here is parking space for the car and an elevator to bring you down to the rest of the house. One floor down we find the night area with 3 bedrooms. Two bedrooms share a bathroom while the main bedroom has a bathroom en-suite. All bedrooms have access to a terrace from where you can enjoy the great views. On the ground floor is a spacious and bright living-dining room with adjacent open plan kitchen. From the kitchen and the living area you have direct access to the terrace. Partly covered to provide shade on hot summer days. And of course a sun terrace next to the pool. Underfloor heating (heat pump with high energy efficiency), double glazing, electric shutters, alarm, air conditioning, domotic system, lift, pre installation of 5.5 kw photovoltaic self consumption system and pre installation of socket for electric car charging. The villa will be finished with a low

maintenance garden and barbecue.