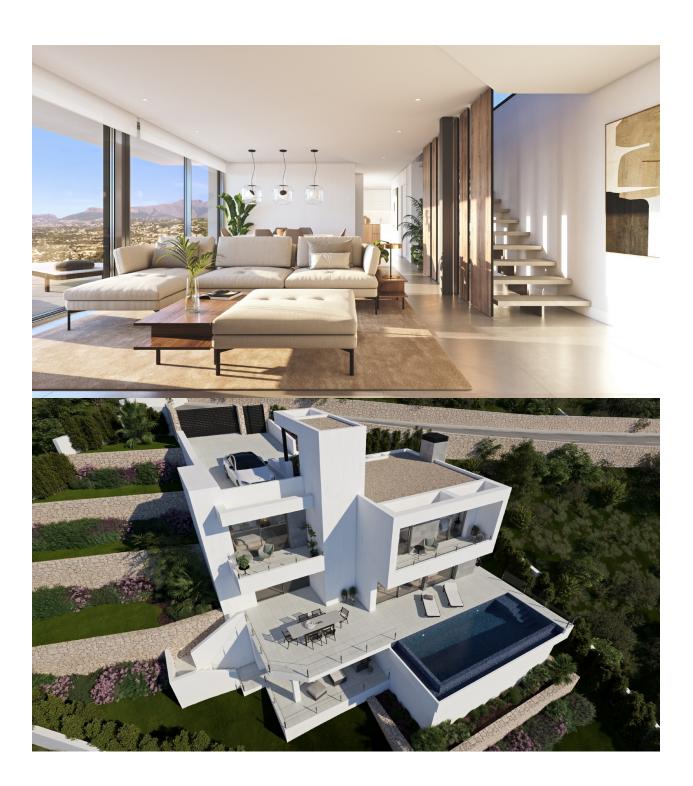

## **DESCRIPTION**

Luxury modern design villa for sale in Benitachell, Cumbre del Sol. Situated in Residential Plus Jazmines. An exclusive residential area overlooking the turquoise Mediterranean Sea. An urbanisation with unique villas all with south-southwest orientation. High quality villas in a safe and private residence. This specific new build for sale is designed on an elevated plot which ensures sea and inland views. The property has 3 floors. The entrance is on the top floor. Here is parking space for the car and an elevator to bring you down to the rest of the house. One floor down we find the night area with 3 bedrooms. Two bedrooms share a bathroom while the main bedroom has a bathroom en-suite. All bedrooms have access to a terrace from where you can enjoy the great views. On the ground floor is a spacious and bright living-dining room with adjacent open plan kitchen. From the kitchen and the living area you have direct access to the terrace. Partly covered to provide shade on hot summer days. And of course a sun terrace next to the pool. Underfloor heating (heat pump with high energy efficiency), double glazing, electric shutters, alarm, air conditioning, domotic system, lift, pre installation of 5.5 kw photovoltaic self consumption system and pre installation of socket for electric car charging. The villa will be finished with a low