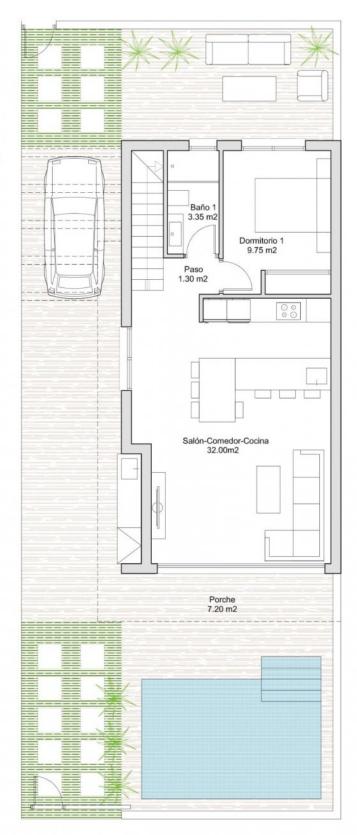

• Reinforced door

PLOTS: 165 m2

**BUILDED** 

SURFACE: 110 m2

Planta baja

PLOTS: 165 m2

**BUILDED** 

SURFACE: 110 m2