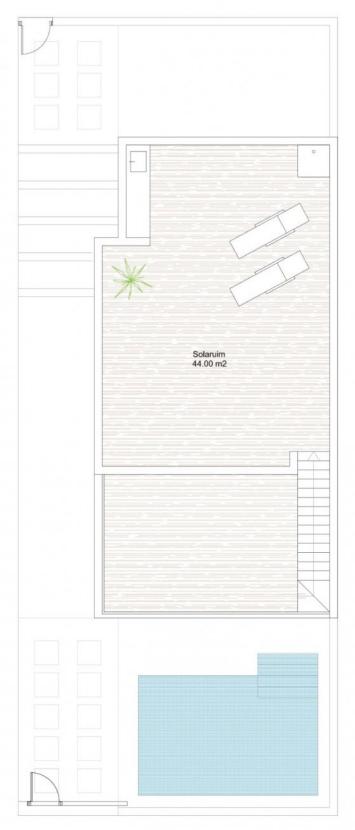

## **DESCRIPTION**

NEW BUILD VILLAS IN SANTIAGO DE LA RIBERA New Build villas with private pool and solarium in Santiago de la Ribera. Villas has 3 bedrooms, 3 bathroom, an open plan living/dining/kitchen area with the kitchen including all white goods and an island, large patio doors from the living room to the front patio, built in wardrobes, the master bedroom having a dressing room. All villas have a solarium with exterior access from the terrace on first floor to enjoy the sun all year around, as well as a nice garden area, private pool and off-road parking. Santiago de la Ribera is on the Mar Menor, on the coast of Murcia. This old fishing village has 4 kilometres of beach, with fine, golden sand. Its Mediterranean waters are ideal for enjoying the sun, sea and water sports all year round. It has an attractive, palm-lined promenade that runs the length of the beach. Complex located 30 minutes from Murcia - Corvera airport and 1 hour Alicante airport.

Planta primera

Planta solarium

Calle Adán

"OUR EXPERIENCE IS YOUR GUARANTEE"