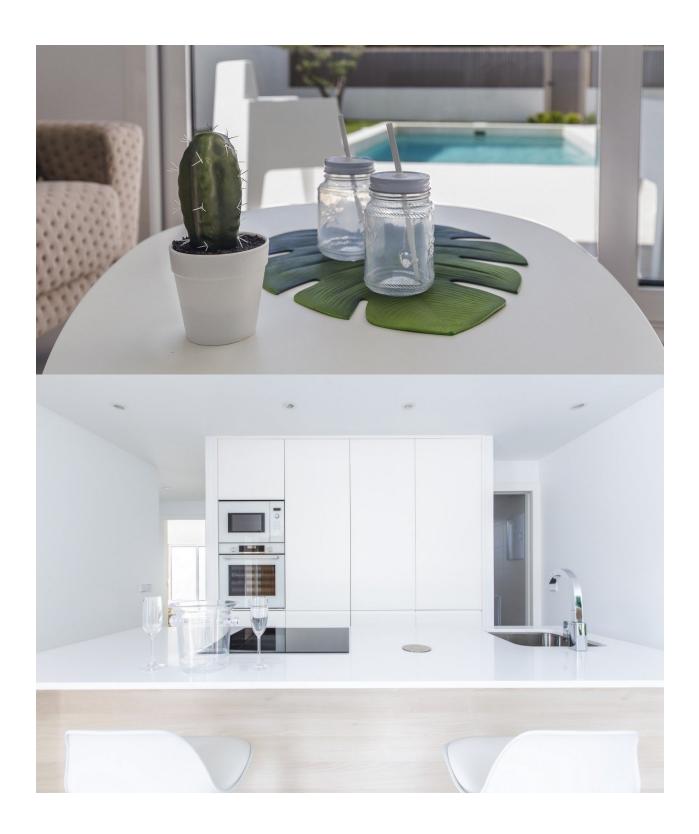

## **DESCRIPTION**

NEW BUILD VILLAS IN SANTIAGO DE LA RIBERA New Build villas with private pool and solarium in Santiago de la Ribera. Villas has 3 bedrooms, 3 bathroom, an open plan living/dining/kitchen area with the kitchen including all white goods and an island, large patio doors from the living room to the front patio, built in wardrobes, the master bedroom having a dressing room. All villas have a solarium with exterior access from the terrace on first floor to enjoy the sun all year around, as well as a nice garden area, private pool and off-road parking. Santiago de la Ribera is on the Mar Menor, on the coast of Murcia. This old fishing village has 4 kilometres of beach, with fine, golden sand. Its Mediterranean waters are ideal for enjoying the sun, sea and water sports all year round. It has an attractive, palm-lined promenade that runs the length of the beach. Complex located 30 minutes from Murcia - Corvera airport and 1 hour Alicante airport.