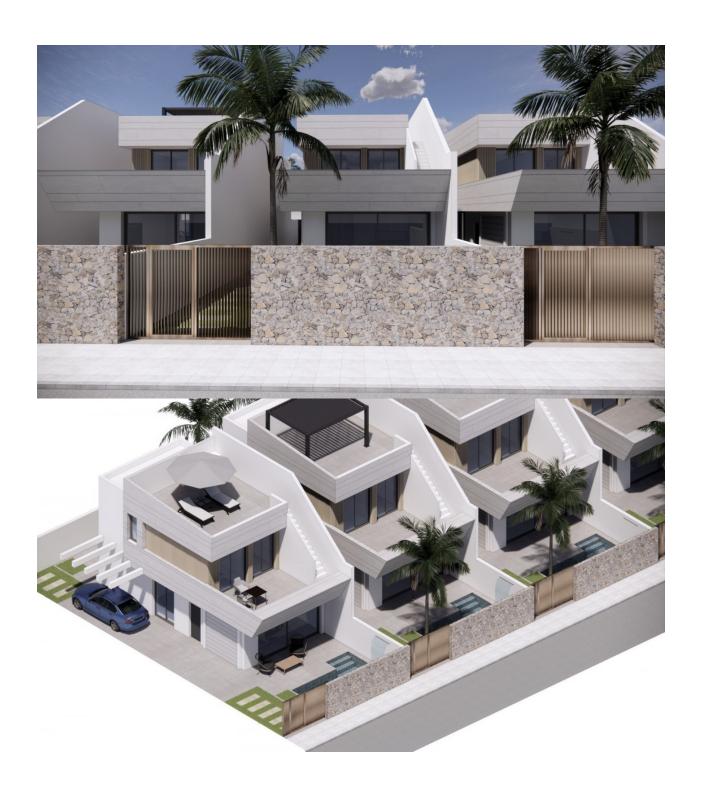

## **DESCRIPTION**

NEW BUILD VILLAS IN SANTIAGO DE LA RIBERA New Build villas with private pool and solarium in Santiago de la Ribera. Villas has 3 bedrooms, 3 bathroom, an open plan living/dining/kitchen area with the kitchen including all white goods and an island, large patio doors from the living room to the front patio, built in wardrobes, the master bedroom having a dressing room. All villas have a solarium with exterior access from the terrace on first floor to enjoy the sun all year around, as well as a nice garden area, private pool and off-road parking. Santiago de la Ribera is on the Mar Menor, on the coast of Murcia. This old fishing village has 4 kilometres of beach, with fine, golden sand. Its Mediterranean waters are ideal for enjoying the sun, sea and water sports all year round. It has an attractive, palm-lined promenade that runs the length of the beach. Complex located 30 minutes from Murcia - Corvera airport and 1 hour Alicante airport.