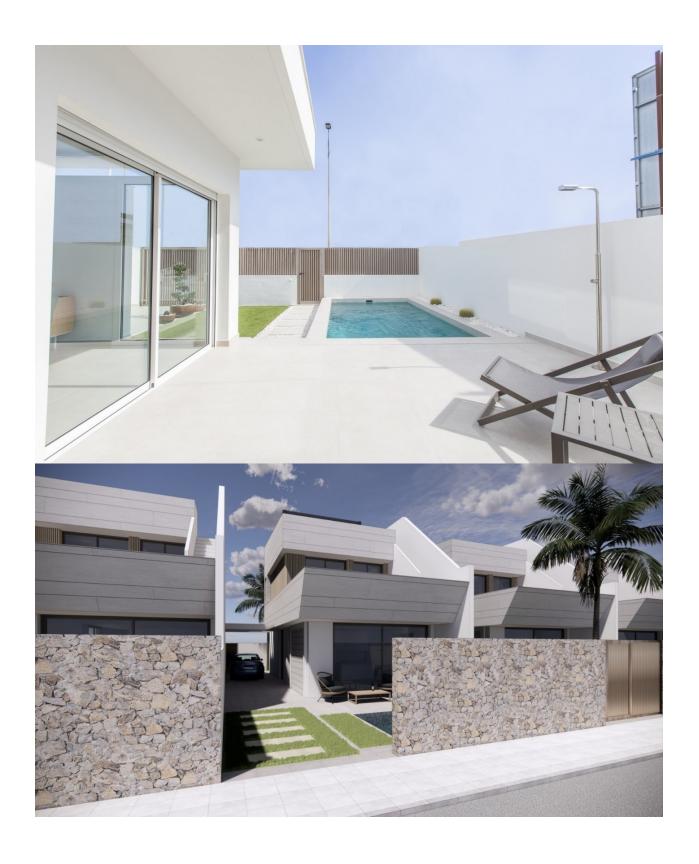

## **DESCRIPTION**

NEW BUILD VILLAS IN SANTIAGO DE LA RIBERA New Build villas with private pool and solarium in Santiago de la Ribera. Villas has 3 bedrooms, 3 bathroom, an open plan living/dining/kitchen area with the kitchen including all white goods and an island, large patio doors from the living room to the front patio, built in wardrobes, the master bedroom having a dressing room. All villas have a solarium with exterior access from the terrace on first floor to enjoy the sun all year around, as well as a nice garden area, private pool and off-road parking. Santiago de la Ribera is on the Mar Menor, on the coast of Murcia. This old fishing village has 4 kilometres of beach, with fine, golden sand. Its Mediterranean waters are ideal for enjoying the sun, sea and water sports all year round. It has an attractive, palm-lined promenade that runs the length of the beach. Complex located 30 minutes from Murcia - Corvera airport and 1 hour Alicante airport.