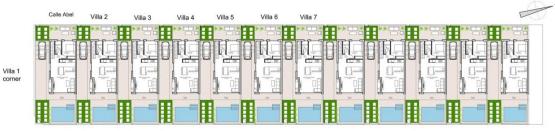

## **DESCRIPTION**

NEW BUILD VILLAS IN SANTIAGO DE LA RIBERA New Build villas with private pool and solarium in Santiago de la Ribera. Villas has 3 bedrooms, 3 bathroom, an open plan living/dining/kitchen area with the kitchen including all white goods and an island, large patio doors from the living room to the front patio, built in wardrobes, the master bedroom having a dressing room. All villas have a solarium with exterior access from the terrace on first floor to enjoy the sun all year around, as well as a nice garden area, private pool and off-road parking. Santiago de la Ribera is on the Mar Menor, on the coast of Murcia. This old fishing village has 4 kilometres of beach, with fine, golden sand. Its Mediterranean waters are ideal for enjoying the sun, sea and water sports all year round. It has an attractive, palm-lined promenade that runs the length of the beach. Complex located 30 minutes from Murcia - Corvera airport and 1 hour Alicante airport.

• Reinforced door

PLOTS: 165 m2

**BUILDED** 

SURFACE: 110 m2

Planta baja

PLOTS: 165 m2

**BUILDED** 

SURFACE: 110 m2