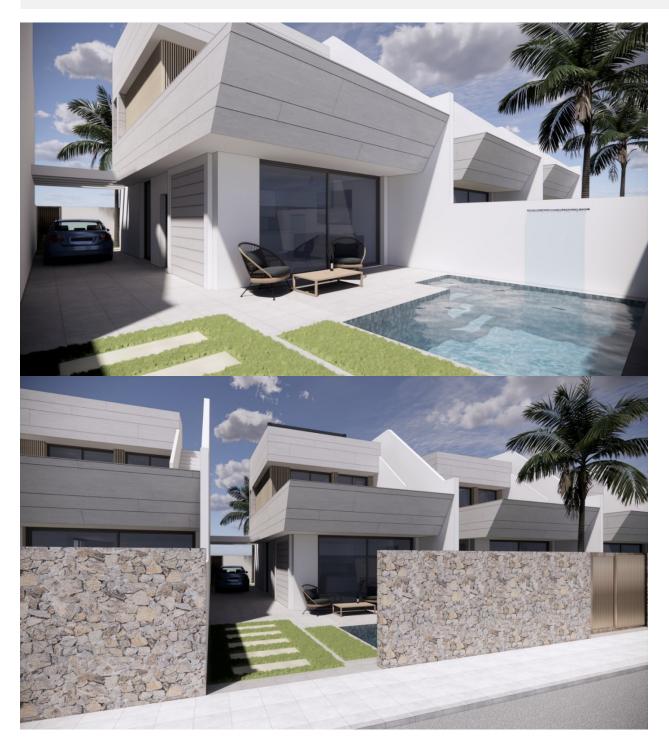

## **DESCRIPTION**

NEW BUILD VILLAS IN SANTIAGO DE LA RIBERA New Build villas with private pool and solarium in Santiago de la Ribera. Villas has 3 bedrooms, 3 bathroom, an open plan living/dining/kitchen area with the kitchen including all white goods and an island, large patio doors from the living room to the front patio, built in wardrobes, the master bedroom having a dressing room. All villas have a solarium with exterior access from the terrace on first floor to enjoy the sun all year around, as well as a nice garden area, private pool and off-road parking. Santiago de la Ribera is on the Mar Menor, on the coast of Murcia. This old fishing village has 4 kilometres of beach, with fine, golden sand. Its Mediterranean waters are ideal for enjoying the sun, sea and water sports all year round. It has an attractive, palm-lined promenade that runs the length of the beach. Complex located 30 minutes from Murcia - Corvera airport and 1 hour Alicante airport.

## **ENERGETIC CERTIFIED**

**VIEWS** 

• Panoramic views

GARDEN AND TERRACES

- Open terrace Private garden

**HEATING** 

• Central gas heating

**EXTRA** 

• Reinforced door

PLOTS: 165 m2

**BUILDED** 

SURFACE: 110 m2

Planta baja

PLOTS: 165 m2

**BUILDED** 

SURFACE: 110 m2