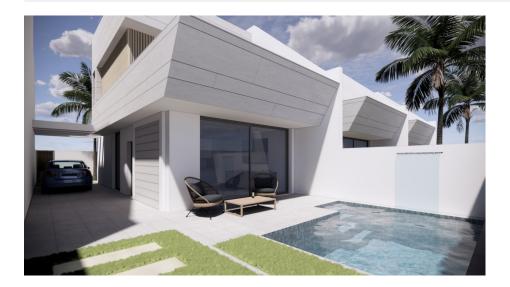

## **DESCRIPTION**

NEW BUILD VILLAS IN SANTIAGO DE LA RIBERA New Build villas with private pool and solarium in Santiago de la Ribera. Villas has 3 bedrooms, 3 bathroom, an open plan living/dining/kitchen area with the kitchen including all white goods and an island, large patio doors from the living room to the front patio, built in wardrobes, the master bedroom having a dressing room. All villas have a solarium with exterior access from the terrace on first floor to enjoy the sun all year around, as well as a nice garden area, private pool and off-road parking. Santiago de la Ribera is on the Mar Menor, on the coast of Murcia. This old fishing village has 4 kilometres of beach, with fine, golden sand. Its Mediterranean waters are ideal for enjoying the sun, sea and water sports all year round. It has an attractive, palm-lined promenade that runs the length of the beach. Complex located 30 minutes from Murcia - Corvera airport and 1 hour Alicante airport.