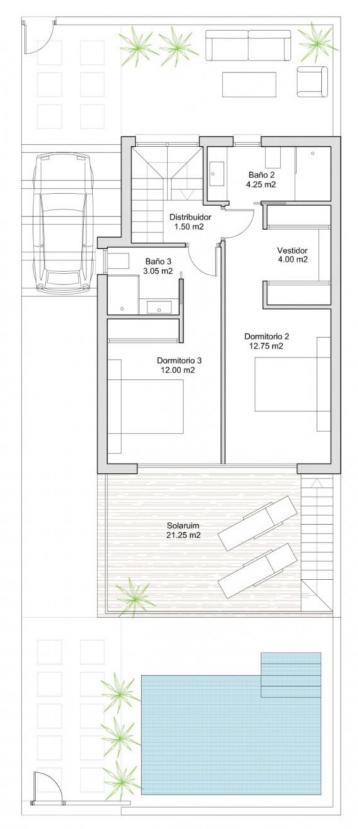

the sun all year around, as well as a nice garden area, private pool and off-road parking. Santiago de la Ribera is on the Mar Menor, on the coast of Murcia. This old fishing village has 4 kilometres of beach, with fine, golden sand. Its Mediterranean waters are ideal for enjoying the sun, sea and water sports all year round. It has an attractive, palm-lined promenade that runs the length of the beach. Complex located 30 minutes from Murcia - Corvera airport and 1 hour Alicante airport.

## **ENERGETIC CERTIFIED**



**VIEWS** 

• Panoramic views

GARDEN AND TERRACES

- Open terrace Private garden

**HEATING** 

• Central gas heating

**EXTRA** 

• Reinforced door



















PLOTS: 165 m2

**BUILDED** 

SURFACE: 110 m2



Planta baja

PLOTS: 165 m2

**BUILDED** 

SURFACE: 110 m2



Planta primera



Planta solarium



Calle Adán



"OUR EXPERIENCE IS YOUR GUARANTEE"